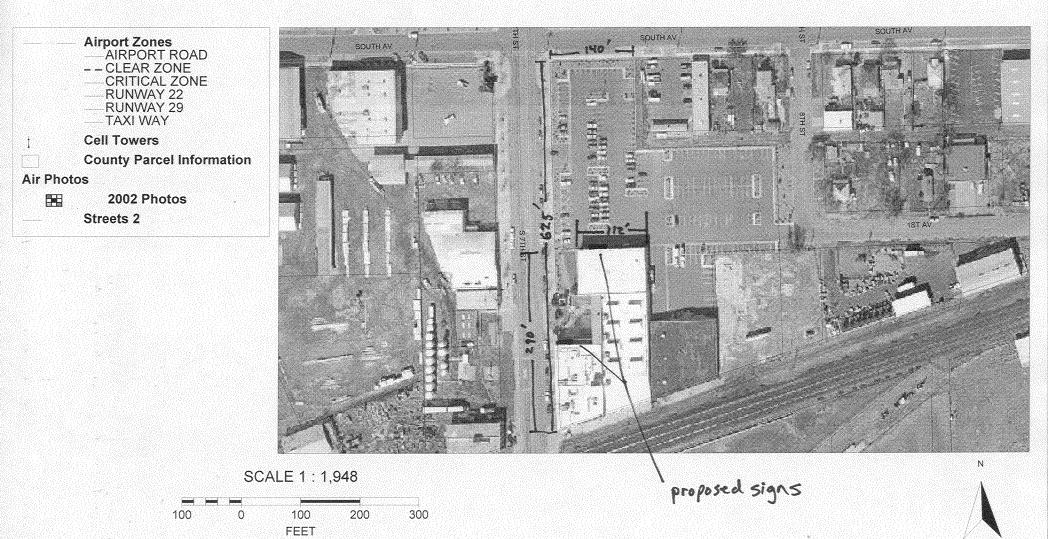

| SIGN CLE<br>Community Development                                                                                                                                                                                                                                                                                                                                                                                                                                               |                                        | Clearance No. $Min(1)$<br>Date Submitted $12/20/02$<br>Fee \$ $25.00$                                               |  |  |
|---------------------------------------------------------------------------------------------------------------------------------------------------------------------------------------------------------------------------------------------------------------------------------------------------------------------------------------------------------------------------------------------------------------------------------------------------------------------------------|----------------------------------------|---------------------------------------------------------------------------------------------------------------------|--|--|
| 250 North 5 <sup>th</sup> Street                                                                                                                                                                                                                                                                                                                                                                                                                                                | a Department                           | Zone $C - 2$                                                                                                        |  |  |
| (A) Grand Junction CO 815                                                                                                                                                                                                                                                                                                                                                                                                                                                       | 501                                    |                                                                                                                     |  |  |
| (970) 244-1430                                                                                                                                                                                                                                                                                                                                                                                                                                                                  | ······································ |                                                                                                                     |  |  |
| TAX SCHEDULE <u>2945.23</u><br>BUSINESS NAME <u>Startek</u><br>STREET ADDRESS <u>630 S</u> ,<br>PROPERTY OWNER <u>L030 PAR</u><br>OWNER ADDRESS <u>Same</u>                                                                                                                                                                                                                                                                                                                     | LICEN<br>Seventh ADDI<br>TNERSHIP TELE | RACTOR Platinum Sign Co<br>NSE NO. 2010577<br>RESS 2916 I-70B<br>PHONE NO. 248-9677<br>FACT PERSON Mike Blackwelder |  |  |
| [ ] 1. FLUSH WALL       2 Square Feet per Linear Foot of Building Facade         [ ] 2. ROOF       2 Square Feet per Linear Foot of Building Facade         [ ] 3. FREE-STANDING       2 Traffic Lanes - 0.75 Square Feet x Street Frontage         [ ] 4. PROJECTING       0.5 Square Feet per each Linear Foot of Building Facade         [ ] 5. OFF-PREMISE       See #3 Spacing Requirements; Not > 300 Square Feet or < 15 Square Feet                                     |                                        |                                                                                                                     |  |  |
| [ ] Externally Illuminated                                                                                                                                                                                                                                                                                                                                                                                                                                                      | M Internally Illuminated               | [ ] Non-Illuminated                                                                                                 |  |  |
|                                                                                                                                                                                                                                                                                                                                                                                                                                                                                 |                                        | rade: Feet                                                                                                          |  |  |
| EXISTING SIGNAGE/TYPE:                                                                                                                                                                                                                                                                                                                                                                                                                                                          |                                        | • FOR OFFICE USE ONLY •                                                                                             |  |  |
| N/A                                                                                                                                                                                                                                                                                                                                                                                                                                                                             | Sq. Ft.                                | Signage Allowed on Parcel: 5- 1                                                                                     |  |  |
|                                                                                                                                                                                                                                                                                                                                                                                                                                                                                 | Sq. Ft.                                | Building <u>580</u> Sq. Ft.                                                                                         |  |  |
|                                                                                                                                                                                                                                                                                                                                                                                                                                                                                 | Sq. Ft.                                | Free-Standing <u>469</u> Sq. Ft.                                                                                    |  |  |
| Total Ex                                                                                                                                                                                                                                                                                                                                                                                                                                                                        | isting: Sq. Ft.                        | Total Allowed: <u>580</u> Sq. Ft.                                                                                   |  |  |
| COMMENTS:                                                                                                                                                                                                                                                                                                                                                                                                                                                                       |                                        |                                                                                                                     |  |  |
| NOTE: No sign may exceed 300 square feet. A separate sign clearance is required for each sign. Attach a sketch, to scale, of proposed and existing signage including types, dimensions and lettering. Attach a plot plan, to scale, showing: abutting streets, alleys, easements, driveways, encroachments, property lines, distances from existing buildings to proposed signs and required setbacks. <u>A SEPARATE PERMIT FROM THE BUILDING DEPARTMENT IS ALSO REQUIRED</u> . |                                        |                                                                                                                     |  |  |
| I hereby attest that the information on this f                                                                                                                                                                                                                                                                                                                                                                                                                                  | 12-20-02                               | ane Delson 12/20/02                                                                                                 |  |  |
| Applicant's Signature                                                                                                                                                                                                                                                                                                                                                                                                                                                           | Date Comm                              | unity Development Approval Date                                                                                     |  |  |

| (B) SIGN CLEARANCE<br>Community Development Department<br>250 North 5 <sup>th</sup> Street<br>Grand Junction CO 81501                                                                                                                                                                                                                                                                                                                                                                                                                                                                                                                                                                                                                                                                                                                                                                                                                                                                                                                                                                                                                                                                                                                                                                                                                                                                                                                                                                                                                                                                                                                                                                                                                                                                                                                                                                                                                                                                                   | Clearance No.<br>Date Submitted $12/20/02$<br>Fee \$ 5.00<br>Zone $C-2$                                                                                        |  |  |  |
|---------------------------------------------------------------------------------------------------------------------------------------------------------------------------------------------------------------------------------------------------------------------------------------------------------------------------------------------------------------------------------------------------------------------------------------------------------------------------------------------------------------------------------------------------------------------------------------------------------------------------------------------------------------------------------------------------------------------------------------------------------------------------------------------------------------------------------------------------------------------------------------------------------------------------------------------------------------------------------------------------------------------------------------------------------------------------------------------------------------------------------------------------------------------------------------------------------------------------------------------------------------------------------------------------------------------------------------------------------------------------------------------------------------------------------------------------------------------------------------------------------------------------------------------------------------------------------------------------------------------------------------------------------------------------------------------------------------------------------------------------------------------------------------------------------------------------------------------------------------------------------------------------------------------------------------------------------------------------------------------------------|----------------------------------------------------------------------------------------------------------------------------------------------------------------|--|--|--|
| (970) 244-1430                                                                                                                                                                                                                                                                                                                                                                                                                                                                                                                                                                                                                                                                                                                                                                                                                                                                                                                                                                                                                                                                                                                                                                                                                                                                                                                                                                                                                                                                                                                                                                                                                                                                                                                                                                                                                                                                                                                                                                                          |                                                                                                                                                                |  |  |  |
| STREET ADDRESS 630 5, 7th AD<br>PROPERTY OWNER Lojo Partnership TE                                                                                                                                                                                                                                                                                                                                                                                                                                                                                                                                                                                                                                                                                                                                                                                                                                                                                                                                                                                                                                                                                                                                                                                                                                                                                                                                                                                                                                                                                                                                                                                                                                                                                                                                                                                                                                                                                                                                      | NTRACTOR <u>Platinum Sign Co</u><br>CENSE NO. <u>2010577</u><br>DRESS <u>2916 I-70B</u><br>LEPHONE NO. <u>248-9677</u><br>NTACT PERSON <u>Mike Blachwelder</u> |  |  |  |
| Mathematical Interpretation       1. FLUSH WALL       2 Square Feet per Linear Foot of Building Facade         Image: Interpretation       2. ROOF       2 Square Feet per Linear Foot of Building Facade         Image: Im |                                                                                                                                                                |  |  |  |
| [ ] Externally Illuminated A Internally Illuminated                                                                                                                                                                                                                                                                                                                                                                                                                                                                                                                                                                                                                                                                                                                                                                                                                                                                                                                                                                                                                                                                                                                                                                                                                                                                                                                                                                                                                                                                                                                                                                                                                                                                                                                                                                                                                                                                                                                                                     | [ ] Non-Illuminated                                                                                                                                            |  |  |  |
| <ul> <li>(1 - 5) Area of Proposed Sign: / 0 ど Square Feet</li> <li>(1,2,4) Building Façade: //2 Linear Feet</li> <li>(1 - 4) Street Frontage: //2 Linear Feet</li> <li>(2 - 5) Height to Top of Sign: Feet Clearance to Grade: Feet</li> <li>(5) Distance from all Existing Off-Premise Signs within 600 Feet: Feet</li> </ul>                                                                                                                                                                                                                                                                                                                                                                                                                                                                                                                                                                                                                                                                                                                                                                                                                                                                                                                                                                                                                                                                                                                                                                                                                                                                                                                                                                                                                                                                                                                                                                                                                                                                          |                                                                                                                                                                |  |  |  |
|                                                                                                                                                                                                                                                                                                                                                                                                                                                                                                                                                                                                                                                                                                                                                                                                                                                                                                                                                                                                                                                                                                                                                                                                                                                                                                                                                                                                                                                                                                                                                                                                                                                                                                                                                                                                                                                                                                                                                                                                         |                                                                                                                                                                |  |  |  |
| EXISTING SIGNAGE/TYPE:<br>Flushwall A 108 Sq. Ft.                                                                                                                                                                                                                                                                                                                                                                                                                                                                                                                                                                                                                                                                                                                                                                                                                                                                                                                                                                                                                                                                                                                                                                                                                                                                                                                                                                                                                                                                                                                                                                                                                                                                                                                                                                                                                                                                                                                                                       | • FOR OFFICE USE ONLY •<br>Signage Allowed on Parcel: South Curl                                                                                               |  |  |  |
| Sq. Ft                                                                                                                                                                                                                                                                                                                                                                                                                                                                                                                                                                                                                                                                                                                                                                                                                                                                                                                                                                                                                                                                                                                                                                                                                                                                                                                                                                                                                                                                                                                                                                                                                                                                                                                                                                                                                                                                                                                                                                                                  | 2.11                                                                                                                                                           |  |  |  |
| Sq. Ft                                                                                                                                                                                                                                                                                                                                                                                                                                                                                                                                                                                                                                                                                                                                                                                                                                                                                                                                                                                                                                                                                                                                                                                                                                                                                                                                                                                                                                                                                                                                                                                                                                                                                                                                                                                                                                                                                                                                                                                                  | 145                                                                                                                                                            |  |  |  |
| Total Existing: 108 Sq. Ft                                                                                                                                                                                                                                                                                                                                                                                                                                                                                                                                                                                                                                                                                                                                                                                                                                                                                                                                                                                                                                                                                                                                                                                                                                                                                                                                                                                                                                                                                                                                                                                                                                                                                                                                                                                                                                                                                                                                                                              | . Total Allowed: <u>224</u> Sq. Ft.                                                                                                                            |  |  |  |
| COMMENTS: Signs A + B are the same size and<br>design. On Z seperate facials.<br>NOTE: No sign may exceed 300 square feet. A separate sign clearance is required for each sign. Attach a sketch, to scale, of<br>proposed and existing signage including types, dimensions and lettering. Attach a plot plan, to scale, showing: abutting streets, alleys,<br>easements, driveways, encroachments, property lines, distances from existing buildings to proposed signs and required setbacks. <u>A</u><br>SEPARATE PERMIT FROM THE BUILDING DEPARTMENT IS ALSO REQUIRED.                                                                                                                                                                                                                                                                                                                                                                                                                                                                                                                                                                                                                                                                                                                                                                                                                                                                                                                                                                                                                                                                                                                                                                                                                                                                                                                                                                                                                                |                                                                                                                                                                |  |  |  |
| L hereby attest that the information on this form and the attached sketches are true and accurate                                                                                                                                                                                                                                                                                                                                                                                                                                                                                                                                                                                                                                                                                                                                                                                                                                                                                                                                                                                                                                                                                                                                                                                                                                                                                                                                                                                                                                                                                                                                                                                                                                                                                                                                                                                                                                                                                                       |                                                                                                                                                                |  |  |  |