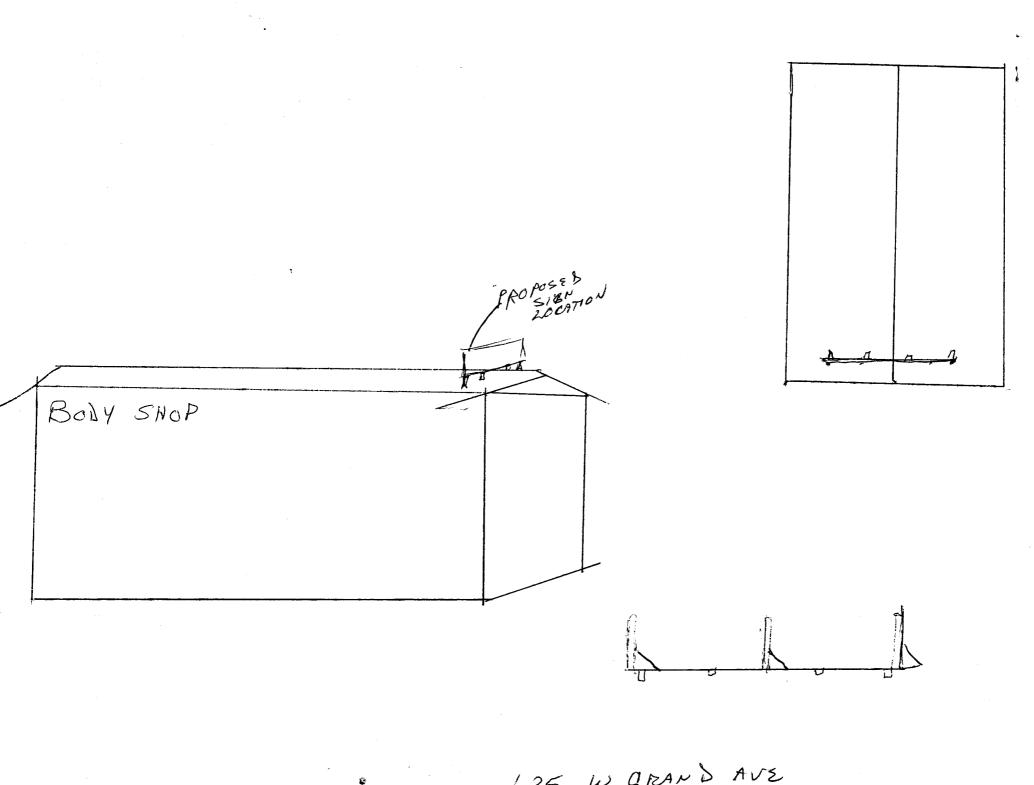

**COMMENTS:** 

**NOTE:** No sign may exceed 300 square feet. A separate sign permit is required for each sign. 'Attach a sketch of proposed and existing signage including types, dimensions, lettering, abutting streets, alleys, easements, property lines, and locations. Boopf signs shall be manufactured such that no guy wires, braces or supports shall be visible.

## <sup>2</sup> GASTON COLLISION REPAIR

635 WORAND AVE