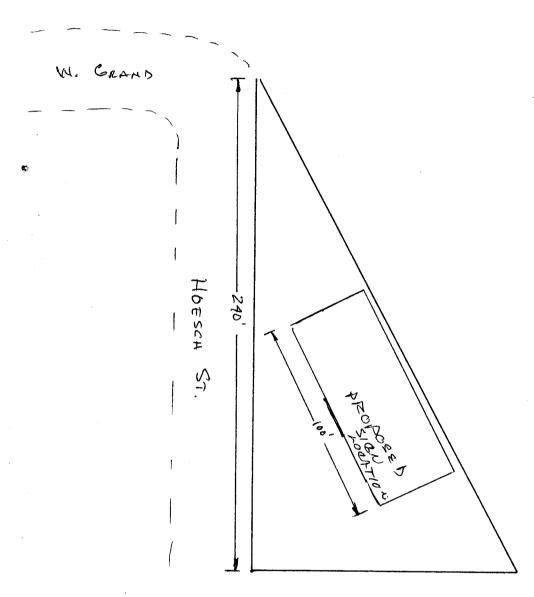

|                                                  | DRESS 635 W. 6<br>DWNER ROBENT | DRAND<br>BRAND<br>K SACCO ET AZ<br>GRAND | ADDRESS                 | SIGNS 7<br>2030 712<br>950 NORTH<br>NO. 256-1 | Avē.          |             |  |
|--------------------------------------------------|--------------------------------|------------------------------------------|-------------------------|-----------------------------------------------|---------------|-------------|--|
|                                                  | FLUSH WALL                     | 2 Square Feet per Linea                  | ar Foot of Building     | g Facade                                      |               | 1           |  |
| Face Change                                      | Only (2,3 & 4):                |                                          |                         |                                               |               |             |  |
| 2 Square Feet per Linear Foot of Building Facade |                                |                                          |                         |                                               |               |             |  |
| [] 3.                                            | FREE-STANDING                  | 2 Traffic Lanes - 0.75 S                 | Square Feet x Stre      | et Frontage                                   |               |             |  |
|                                                  |                                | 4 or more Traffic Lanes                  | s - 1.5 Square Fee      | Square Feet x Street Frontage                 |               |             |  |
| []4.                                             |                                |                                          |                         |                                               |               |             |  |
| [ ] Existing E                                   | xternally or Internally Ill    | uminated - No Change in                  | Electrical Servic       | e <b>[5]</b> ]                                | Non-Illuminat | t <b>ed</b> |  |
| (1 - 4) Area                                     | a of Proposed Sign <u>32</u>   | Square Feet                              |                         |                                               |               |             |  |
|                                                  | lding Facade <u>100</u>        |                                          |                         |                                               |               |             |  |
| (1 - 4) Stre                                     | et Frontage <u>240</u> L       | inear Feet                               |                         |                                               |               |             |  |
| (2,3,4) Heig                                     | ght to Top of Sign             | Feet Clearance to G                      | rade                    | Feet                                          |               |             |  |
| Existing Signage/Type:                           |                                | :<br>:                                   | ● FOR OFFICE USE ONLY ● |                                               |               |             |  |
| FW                                               |                                | 40 Sq                                    | l. Ft. Sigr             | Signage Allowed on Parcel: W. Grand           |               |             |  |
|                                                  | a.a.a.                         | Sq                                       | l. Ft. Buil             | ding                                          | 200           | Sq. Ft.     |  |
|                                                  |                                | Sq                                       | I. Ft. Free             | e-Standing                                    | 180           | Sq. Ft.     |  |
| Total Existing:                                  |                                | Sa                                       | 1. Ft.                  | Total Allowed:                                | 200           | Sa. Ft.     |  |