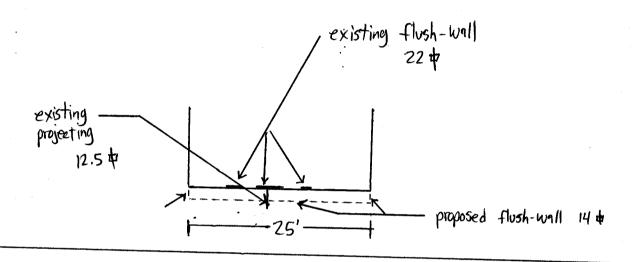

| STREET ADDRESS 418 M                                                                                                 | e Theatre Company<br>ain st.<br>Wachler Etal                                      | contractor Bud<br>LICENSE NO. 2030<br>ADDRESS 1055             | S Signs                                                   |  |
|----------------------------------------------------------------------------------------------------------------------|-----------------------------------------------------------------------------------|----------------------------------------------------------------|-----------------------------------------------------------|--|
|                                                                                                                      |                                                                                   | TELEPHONE NO. 245                                              | -7700                                                     |  |
| 1 FLUSH WALL                                                                                                         | 2 Square Feet per Linear                                                          | r Foot of Building Facade                                      |                                                           |  |
| Face Change Only (2,3 & 4):                                                                                          |                                                                                   | .4                                                             |                                                           |  |
| [ ] 2. ROOF                                                                                                          | • •                                                                               | 2 Square Feet per Linear Foot of Building Facade               |                                                           |  |
| [ ] 3. FREE-STANDING                                                                                                 |                                                                                   | 2 Traffic Lanes - 0.75 Square Feet x Street Frontage           |                                                           |  |
| 4 or more Traffic Lanes - 1.5 Square Feet x Street Frontage  0.5 Square Feet per each Linear Foot of Building Facade |                                                                                   |                                                                |                                                           |  |
| [ ] 4. PROJECTING                                                                                                    | 0.5 Square Feet per each                                                          | i Linear Pool of Building Facade                               |                                                           |  |
| [ ] Existing Externally or Internally                                                                                | Illuminated - No Change in                                                        | Electrical Service                                             | Non-Illuminated                                           |  |
| Existing Signage/Type:                                                                                               | 17.5 Sq.                                                                          | t. Signage Allowed on Parcel: MAIN St                          |                                                           |  |
| projecting                                                                                                           | 12.0                                                                              |                                                                |                                                           |  |
| l Flush Wall                                                                                                         |                                                                                   | Ft. Building                                                   | 50 Sq. Ft.                                                |  |
| 11-31)                                                                                                               |                                                                                   | Free-Standing                                                  | /8, 75 Sq. Ft.                                            |  |
| 11-34                                                                                                                |                                                                                   |                                                                | <i>L</i>                                                  |  |
| Total Existing:                                                                                                      | 211 =                                                                             | Ft. Total Allowed:                                             | 50 Sg. Ft.                                                |  |
|                                                                                                                      |                                                                                   |                                                                | 5n                                                        |  |
| Total Existing:                                                                                                      | 34,5 sq.  existing me  o square feet. A separate s  duding types, dimensions, let | sign permit is required for eattering, abutting streets, alley | ch sign. Attach a sketch of s, easements, property lines, |  |
| Total Existing:  COMMENTS: lettering  NOTE: No sign may exceed 300 proposed and existing signage incl                | 34,5 sq.  existing me  o square feet. A separate s  duding types, dimensions, let | sign permit is required for eattering, abutting streets, alley | ch sign. Attach a sketch of s, easements, property lines, |  |