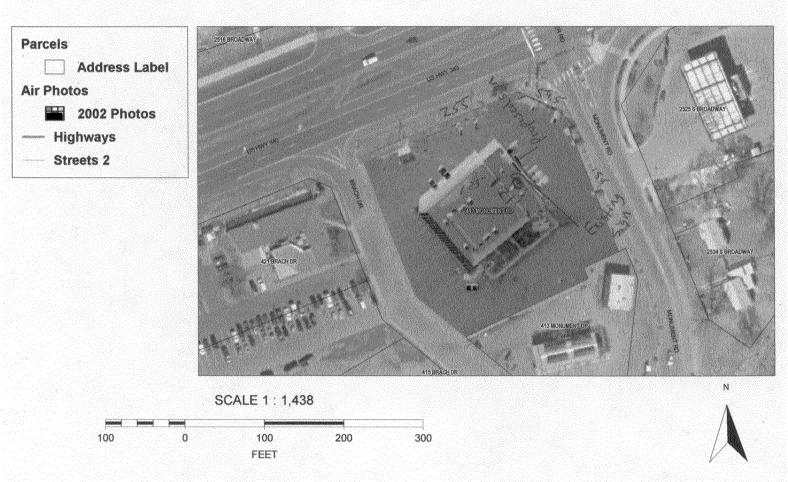

| Date                                        | Community De                                                                         | Acrobinem Whitons                                                             | ai Date                                              |

(White: Community Development)

(Canary: Applicant)

## City of Grand Junction GIS City Map ©





### $S_{\text{IGN}}$ Permit





Community Development Department 250 North 5th Street Grand Junction, CO 81501

| Permit No.     | · · · · · · · · · · · · · · · · · · · |          | _  |
|----------------|---------------------------------------|----------|----|
| Date Submitted | 10/24/0                               | )3       | -  |
| FEE \$ 260     | 2                                     |          | ٠. |
| Tax Schedule   | 2943.                                 | 181-05-0 | 2  |
| Zone           |                                       |          | _  |

| (970) 244-I                                                                                              | 430                                                                                  | Zone