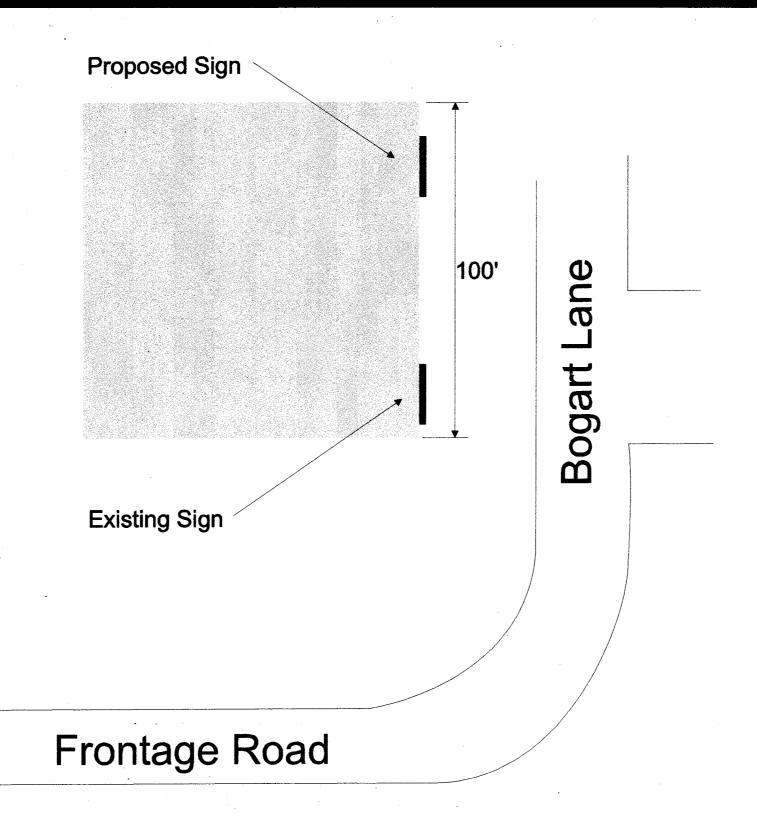

(Goldenrod: Code Enforcement)

Zone \_

| TAX SCHEDULE 2945-103- BUSINESS NAME FRAME DET STREET ADDRESS 527 BOGAR PROPERTY OWNER JACK BOG OWNER ADDRESS 549 BOGAR  [X] 1. FLUSH WALL [ ] 2. ROOF                                                                                                                                                                                                                                                                                                                                                                                                                                                                                                                                                                                                                                                                                                                                                                                                                                                                                                                                                                                                                                                                                                                                                                                                                                                                                                                                                                                                                                                                                                                                                                                                                                                                                                                                                                                                                                                                                                                                                                         | LICENS T LN 81505(A) ADDRE ART TELEPH                                                                                                                                                                                                                                                                                                                                                                                                                                                                                                                                                                                                                                                                                                                                                                                                                                                                                                                                                                                                                                                                                                                                                                                                                                                                                                                                                                                                                                                                                                                                                                                                                                                                                                                                                                                                                                                                                                                                                                                                                                                                                          |                                                                                                                                                                                                                                                                                     |  |  |
|--------------------------------------------------------------------------------------------------------------------------------------------------------------------------------------------------------------------------------------------------------------------------------------------------------------------------------------------------------------------------------------------------------------------------------------------------------------------------------------------------------------------------------------------------------------------------------------------------------------------------------------------------------------------------------------------------------------------------------------------------------------------------------------------------------------------------------------------------------------------------------------------------------------------------------------------------------------------------------------------------------------------------------------------------------------------------------------------------------------------------------------------------------------------------------------------------------------------------------------------------------------------------------------------------------------------------------------------------------------------------------------------------------------------------------------------------------------------------------------------------------------------------------------------------------------------------------------------------------------------------------------------------------------------------------------------------------------------------------------------------------------------------------------------------------------------------------------------------------------------------------------------------------------------------------------------------------------------------------------------------------------------------------------------------------------------------------------------------------------------------------|--------------------------------------------------------------------------------------------------------------------------------------------------------------------------------------------------------------------------------------------------------------------------------------------------------------------------------------------------------------------------------------------------------------------------------------------------------------------------------------------------------------------------------------------------------------------------------------------------------------------------------------------------------------------------------------------------------------------------------------------------------------------------------------------------------------------------------------------------------------------------------------------------------------------------------------------------------------------------------------------------------------------------------------------------------------------------------------------------------------------------------------------------------------------------------------------------------------------------------------------------------------------------------------------------------------------------------------------------------------------------------------------------------------------------------------------------------------------------------------------------------------------------------------------------------------------------------------------------------------------------------------------------------------------------------------------------------------------------------------------------------------------------------------------------------------------------------------------------------------------------------------------------------------------------------------------------------------------------------------------------------------------------------------------------------------------------------------------------------------------------------|-------------------------------------------------------------------------------------------------------------------------------------------------------------------------------------------------------------------------------------------------------------------------------------|--|--|
| [ ] 3. FREE-STANDING [ ] 4. PROJECTING [ ] 5. OFF-PREMISE                                                                                                                                                                                                                                                                                                                                                                                                                                                                                                                                                                                                                                                                                                                                                                                                                                                                                                                                                                                                                                                                                                                                                                                                                                                                                                                                                                                                                                                                                                                                                                                                                                                                                                                                                                                                                                                                                                                                                                                                                                                                      | 2 Traffic Lanes - 0.75 Square Fee<br>4 or more Traffic Lanes - 1.5 Squ<br>0.5 Square Feet per each Linear F                                                                                                                                                                                                                                                                                                                                                                                                                                                                                                                                                                                                                                                                                                                                                                                                                                                                                                                                                                                                                                                                                                                                                                                                                                                                                                                                                                                                                                                                                                                                                                                                                                                                                                                                                                                                                                                                                                                                                                                                                    | t x Street Frontage are Feet x Street Frontage                                                                                                                                                                                                                                      |  |  |
| [ ] Externally Illuminated                                                                                                                                                                                                                                                                                                                                                                                                                                                                                                                                                                                                                                                                                                                                                                                                                                                                                                                                                                                                                                                                                                                                                                                                                                                                                                                                                                                                                                                                                                                                                                                                                                                                                                                                                                                                                                                                                                                                                                                                                                                                                                     | 1 Internally Illuminated                                                                                                                                                                                                                                                                                                                                                                                                                                                                                                                                                                                                                                                                                                                                                                                                                                                                                                                                                                                                                                                                                                                                                                                                                                                                                                                                                                                                                                                                                                                                                                                                                                                                                                                                                                                                                                                                                                                                                                                                                                                                                                       | [ ] Non-Illuminated                                                                                                                                                                                                                                                                 |  |  |
| (1-5) Area of Proposed Sign: 22.5 Square Feet (1,2,4) Building Façade: 100′ Linear Feet (1-4) Street Frontage: 200 Linear Feet (2-5) Height to Top of Sign: 11.5 Feet Clearance to Grade: 10 Feet (5) Distance from all Existing Off-Premise Signs within 600 Feet: Feet                                                                                                                                                                                                                                                                                                                                                                                                                                                                                                                                                                                                                                                                                                                                                                                                                                                                                                                                                                                                                                                                                                                                                                                                                                                                                                                                                                                                                                                                                                                                                                                                                                                                                                                                                                                                                                                       |                                                                                                                                                                                                                                                                                                                                                                                                                                                                                                                                                                                                                                                                                                                                                                                                                                                                                                                                                                                                                                                                                                                                                                                                                                                                                                                                                                                                                                                                                                                                                                                                                                                                                                                                                                                                                                                                                                                                                                                                                                                                                                                                |                                                                                                                                                                                                                                                                                     |  |  |
| EXISTING SIGNAGE/TYPE:                                                                                                                                                                                                                                                                                                                                                                                                                                                                                                                                                                                                                                                                                                                                                                                                                                                                                                                                                                                                                                                                                                                                                                                                                                                                                                                                                                                                                                                                                                                                                                                                                                                                                                                                                                                                                                                                                                                                                                                                                                                                                                         |                                                                                                                                                                                                                                                                                                                                                                                                                                                                                                                                                                                                                                                                                                                                                                                                                                                                                                                                                                                                                                                                                                                                                                                                                                                                                                                                                                                                                                                                                                                                                                                                                                                                                                                                                                                                                                                                                                                                                                                                                                                                                                                                | ● FOR OFFICE USE ONLY ●                                                                                                                                                                                                                                                             |  |  |
| EXISTING SIGNAGE/TITE.                                                                                                                                                                                                                                                                                                                                                                                                                                                                                                                                                                                                                                                                                                                                                                                                                                                                                                                                                                                                                                                                                                                                                                                                                                                                                                                                                                                                                                                                                                                                                                                                                                                                                                                                                                                                                                                                                                                                                                                                                                                                                                         |                                                                                                                                                                                                                                                                                                                                                                                                                                                                                                                                                                                                                                                                                                                                                                                                                                                                                                                                                                                                                                                                                                                                                                                                                                                                                                                                                                                                                                                                                                                                                                                                                                                                                                                                                                                                                                                                                                                                                                                                                                                                                                                                |                                                                                                                                                                                                                                                                                     |  |  |
| WALL MOUNT LIGHTED BOY                                                                                                                                                                                                                                                                                                                                                                                                                                                                                                                                                                                                                                                                                                                                                                                                                                                                                                                                                                                                                                                                                                                                                                                                                                                                                                                                                                                                                                                                                                                                                                                                                                                                                                                                                                                                                                                                                                                                                                                                                                                                                                         | × 36 Sq. Ft.                                                                                                                                                                                                                                                                                                                                                                                                                                                                                                                                                                                                                                                                                                                                                                                                                                                                                                                                                                                                                                                                                                                                                                                                                                                                                                                                                                                                                                                                                                                                                                                                                                                                                                                                                                                                                                                                                                                                                                                                                                                                                                                   | Signage Allowed on Parcel: BORAY + LN                                                                                                                                                                                                                                               |  |  |
| <b>.</b>                                                                                                                                                                                                                                                                                                                                                                                                                                                                                                                                                                                                                                                                                                                                                                                                                                                                                                                                                                                                                                                                                                                                                                                                                                                                                                                                                                                                                                                                                                                                                                                                                                                                                                                                                                                                                                                                                                                                                                                                                                                                                                                       | <u>≯ 36</u> Sq. Ft. Sq. Ft.                                                                                                                                                                                                                                                                                                                                                                                                                                                                                                                                                                                                                                                                                                                                                                                                                                                                                                                                                                                                                                                                                                                                                                                                                                                                                                                                                                                                                                                                                                                                                                                                                                                                                                                                                                                                                                                                                                                                                                                                                                                                                                    | Signage Allowed on Parcel: Bogart LN  Building 200 Sq. Ft.                                                                                                                                                                                                                          |  |  |
| <b>.</b>                                                                                                                                                                                                                                                                                                                                                                                                                                                                                                                                                                                                                                                                                                                                                                                                                                                                                                                                                                                                                                                                                                                                                                                                                                                                                                                                                                                                                                                                                                                                                                                                                                                                                                                                                                                                                                                                                                                                                                                                                                                                                                                       | •                                                                                                                                                                                                                                                                                                                                                                                                                                                                                                                                                                                                                                                                                                                                                                                                                                                                                                                                                                                                                                                                                                                                                                                                                                                                                                                                                                                                                                                                                                                                                                                                                                                                                                                                                                                                                                                                                                                                                                                                                                                                                                                              | 200                                                                                                                                                                                                                                                                                 |  |  |
| WALL MOUNT LIGHTED BO                                                                                                                                                                                                                                                                                                                                                                                                                                                                                                                                                                                                                                                                                                                                                                                                                                                                                                                                                                                                                                                                                                                                                                                                                                                                                                                                                                                                                                                                                                                                                                                                                                                                                                                                                                                                                                                                                                                                                                                                                                                                                                          | Sq. Ft.                                                                                                                                                                                                                                                                                                                                                                                                                                                                                                                                                                                                                                                                                                                                                                                                                                                                                                                                                                                                                                                                                                                                                                                                                                                                                                                                                                                                                                                                                                                                                                                                                                                                                                                                                                                                                                                                                                                                                                                                                                                                                                                        | Building 200 Sq. Ft.                                                                                                                                                                                                                                                                |  |  |
| Total E  COMMENTS:  NOTE: No sign may exceed 300 square proposed and existing signage including ty                                                                                                                                                                                                                                                                                                                                                                                                                                                                                                                                                                                                                                                                                                                                                                                                                                                                                                                                                                                                                                                                                                                                                                                                                                                                                                                                                                                                                                                                                                                                                                                                                                                                                                                                                                                                                                                                                                                                                                                                                             | Sq. Ft.  A separate sign clearance is pes, dimensions and lettering. Attach                                                                                                                                                                                                                                                                                                                                                                                                                                                                                                                                                                                                                                                                                                                                                                                                                                                                                                                                                                                                                                                                                                                                                                                                                                                                                                                                                                                                                                                                                                                                                                                                                                                                                                                                                                                                                                                                                                                                                                                              | Building 200 Sq. Ft.  Free-Standing 150 Sq. Ft.  Total Allowed: 200 Sq. Ft.  required for each sign. Attach a sketch, to scale, of a plot plan, to scale, showing: abutting streets, alleys,                                                                                        |  |  |
| Total E  COMMENTS:  NOTE: No sign may exceed 300 square proposed and existing signage including ty                                                                                                                                                                                                                                                                                                                                                                                                                                                                                                                                                                                                                                                                                                                                                                                                                                                                                                                                                                                                                                                                                                                                                                                                                                                                                                                                                                                                                                                                                                                                                                                                                                                                                                                                                                                                                                                                                                                                                                                                                             | Sq. Ft.  A separate sign clearance is pes, dimensions and lettering. Attach operty lines, distances from existing                                                                                                                                                                                                                                                                                                                                                                                                                                                                                                                                                                                                                                                                                                                                                                                                                                                                                                                                                                                                                                                                                                                                                                                                                                                                                                                                                                                                                                                                                                                                                                                                                                                                                                                                                                                                                                                                                                                                                        | Building 200 Sq. Ft.  Free-Standing 150 Sq. Ft.  Total Allowed: 200 Sq. Ft.  required for each sign. Attach a sketch, to scale, of a plot plan, to scale, showing: abutting streets, alleys, buildings to proposed signs and required setbacks. A                                   |  |  |
| Total E  COMMENTS:  NOTE: No sign may exceed 300 square proposed and existing signage including type easements, driveways, encroachments, proposed and existing signage including type easements.                                                                                                                                                                                                                                                                                                                                                                                                                                                                                                                                                                                                                                                                                                                                                                                                                                                                                                                                                                                                                                                                                                                                                                                                                                                                                                                                                                                                                                                                                                                                                                                                                                                                                                                                                                                                                                                                                                                              | Sq. Ft.  Sq. Ft.  Sq. Ft.  Sq. Ft.  Sq. Ft.  Sq. Ft.  A separate sign clearance is pes, dimensions and lettering. Attach operty lines, distances from existing ILDING DEPARTMENT IS ALSO                                                                                                                                                                                                                                                                                                                                                                                                                                                                                                                                                                                                                                                                                                                                                                                                                                                                                                                                                                                                                                                                                                                                                                                                                                                                                                                                                                                                                                                                                                                                                                                                                                                                                                                                                                                                                                                                                                                                       | Building 200 Sq. Ft.  Free-Standing 150 Sq. Ft.  Total Allowed: 200 Sq. Ft.  Total Allowed: Sq. Ft.  required for each sign. Attach a sketch, to scale, of a plot plan, to scale, showing: abutting streets, alleys, buildings to proposed signs and required setbacks. A REQUIRED. |  |  |
| Total E  COMMENTS:  NOTE: No sign may exceed 300 square proposed and existing signage including type easements, driveways, encroachments, proposed services and the services of the services o | Sq. Ft.  Sq. | Building 200 Sq. Ft.  Free-Standing 150 Sq. Ft.  Total Allowed: 200 Sq. Ft.  Total Allowed: Sq. Ft.  required for each sign. Attach a sketch, to scale, of a plot plan, to scale, showing: abutting streets, alleys, buildings to proposed signs and required setbacks. A REQUIRED. |  |  |