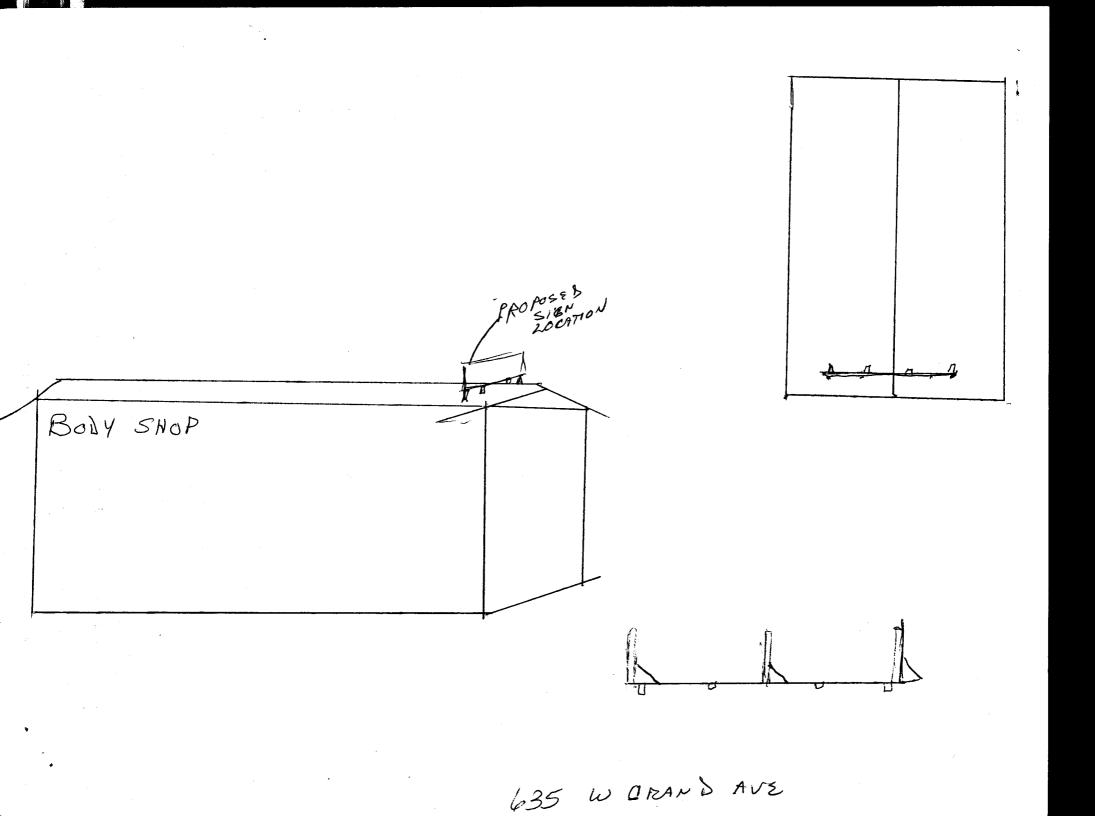

| S GRAND THE                                                                                                                                                                                                               | SIGN PER                                                                                                                      | RMIT                                                                                              | $(\mathbf{p})$                                                                                   |                                                                                                                                                              |                                                                                                                         |                                    |
|---------------------------------------------------------------------------------------------------------------------------------------------------------------------------------------------------------------------------|-------------------------------------------------------------------------------------------------------------------------------|---------------------------------------------------------------------------------------------------|--------------------------------------------------------------------------------------------------|--------------------------------------------------------------------------------------------------------------------------------------------------------------|-------------------------------------------------------------------------------------------------------------------------|------------------------------------|
| E C C C C C C C C C C C C C C C C C C C                                                                                                                                                                                   | -<br>                                                                                                                         | 4 / 1 · · · · · · · · · · · · · · · · · ·                                                         | $\bigcirc$                                                                                       |                                                                                                                                                              | · · · ·                                                                                                                 |                                    |
| COLORADO                                                                                                                                                                                                                  | Community David                                                                                                               | ana and Dan ante                                                                                  |                                                                                                  | Permit No<br>Date Submitted                                                                                                                                  |                                                                                                                         |                                    |
|                                                                                                                                                                                                                           | Community Develo<br>250 North 5th Stree                                                                                       |                                                                                                   | ment                                                                                             | FEE \$ 25.00                                                                                                                                                 |                                                                                                                         |                                    |
| •                                                                                                                                                                                                                         | Grand Junction, C                                                                                                             |                                                                                                   | Λ                                                                                                | Tax Schedule $2945$                                                                                                                                          | -154-32-                                                                                                                | -901                               |
|                                                                                                                                                                                                                           | (970) 244-1430                                                                                                                | 0 01301                                                                                           | æ                                                                                                | Zone $\underline{I-1}$                                                                                                                                       |                                                                                                                         |                                    |
|                                                                                                                                                                                                                           | ())) 244 1450                                                                                                                 |                                                                                                   | 1                                                                                                |                                                                                                                                                              | · · · · · · · · · · · · · · · · · · ·                                                                                   |                                    |
| <b>i</b>                                                                                                                                                                                                                  |                                                                                                                               |                                                                                                   | <u></u>                                                                                          |                                                                                                                                                              | 1                                                                                                                       |                                    |
| USINESS NAME                                                                                                                                                                                                              | BASTON COLLIS                                                                                                                 | ion                                                                                               | CONTR                                                                                            | RACTOR SIGNS                                                                                                                                                 | FIRST                                                                                                                   |                                    |
| TREET ADDRESS 6                                                                                                                                                                                                           |                                                                                                                               |                                                                                                   | LICENS                                                                                           | SENO. 20307/2                                                                                                                                                |                                                                                                                         |                                    |
| PROPERTY OWNER                                                                                                                                                                                                            |                                                                                                                               | no et Az                                                                                          | ADDRI                                                                                            |                                                                                                                                                              |                                                                                                                         |                                    |
| WNER ADDRESS                                                                                                                                                                                                              | 635 W. GRAN                                                                                                                   | 0                                                                                                 | TELEP                                                                                            | HONE NO. 256-                                                                                                                                                | 81                                                                                                                      |                                    |
| FLUSH                                                                                                                                                                                                                     | I WALL 2 Squ                                                                                                                  | are Feet per Lin                                                                                  | ear Foot of                                                                                      | Building Facade                                                                                                                                              |                                                                                                                         |                                    |
| ace Change Only (2,3                                                                                                                                                                                                      |                                                                                                                               |                                                                                                   |                                                                                                  |                                                                                                                                                              |                                                                                                                         |                                    |
| 2. ROOF                                                                                                                                                                                                                   | 2 Squ                                                                                                                         | 1are Feet per Lin                                                                                 | near Foot of                                                                                     | Building Facade                                                                                                                                              |                                                                                                                         |                                    |
| [] 3. FREE-                                                                                                                                                                                                               | STANDING 2 Tra                                                                                                                | affic Lanes - 0.75                                                                                | 5 Square Fee                                                                                     | et x Street Frontage                                                                                                                                         | !                                                                                                                       |                                    |
| •                                                                                                                                                                                                                         | 4 or 1                                                                                                                        | more Traffic Lar                                                                                  | nes - 1.5 Squ                                                                                    | are Feet x Street Frontage                                                                                                                                   |                                                                                                                         |                                    |
|                                                                                                                                                                                                                           |                                                                                                                               |                                                                                                   |                                                                                                  |                                                                                                                                                              |                                                                                                                         |                                    |
| [] 4. <b>PROJE</b>                                                                                                                                                                                                        | O.5 S                                                                                                                         | quare Feet per e                                                                                  | ach Linear F                                                                                     | Foot of Building Facade                                                                                                                                      |                                                                                                                         |                                    |
|                                                                                                                                                                                                                           |                                                                                                                               |                                                                                                   |                                                                                                  |                                                                                                                                                              | Non Illuminot                                                                                                           | ما                                 |
|                                                                                                                                                                                                                           | CCTING 0.5 S                                                                                                                  |                                                                                                   |                                                                                                  |                                                                                                                                                              | Non-Illuminat                                                                                                           | ed                                 |
| ] Existing Externally                                                                                                                                                                                                     | or Internally Illuminate                                                                                                      | ed - No Change                                                                                    |                                                                                                  |                                                                                                                                                              | Non-Illuminat                                                                                                           | ed                                 |
| ] Existing Externally<br>1 - 4) Area of Propo                                                                                                                                                                             | or Internally Illuminate<br>sed Sign <u>32</u> Sq                                                                             | ed - No Change<br>quare Feet                                                                      |                                                                                                  |                                                                                                                                                              | Non-Illuminat                                                                                                           | ed                                 |
| ] Existing Externally<br>1 - 4) Area of Propo                                                                                                                                                                             | or Internally Illuminate<br>sed Sign <u>32</u> Sq<br>de <u>/007</u> Linear Fo                                                 | e <b>d - No Change</b><br>Juare Feet<br>eet                                                       |                                                                                                  |                                                                                                                                                              | Non-Illuminat                                                                                                           | ed                                 |
| ] Existing Externally1 - 4)Area of Propo1,2,4)Building Facad1 - 4)Street Frontag                                                                                                                                          | or Internally Illuminate<br>sed Sign <u>32</u> Sq<br>de <u>100 Linear Fe</u><br>e <b>240</b> Linear Fe                        | e <b>d - No Change</b><br>Juare Feet<br>eet                                                       | in Electrica                                                                                     |                                                                                                                                                              | Non-Illuminat                                                                                                           | ed                                 |
| ] Existing Externally1 - 4)Area of Propo1,2,4)Building Facad1 - 4)Street Frontag2,3,4)Height to Top                                                                                                                       | or Internally Illuminate<br>sed Sign <u>32</u> Sq<br>de <u>100</u> Linear Fe<br>e <b>240</b> Linear Fe<br>of Sign Fee         | e <b>d - No Change</b><br>juare Feet<br>eet<br>eet                                                | in Electrica                                                                                     | I Service                                                                                                                                                    | Non-Illuminat                                                                                                           |                                    |
| ] Existing Externally1 - 4)Area of Propo1,2,4)Building Facad1 - 4)Street Frontag2,3,4)Height to TopExisting Signage/Type:                                                                                                 | or Internally Illuminate<br>sed Sign <u>32</u> Sq<br>de <u>100</u> Linear Fe<br>e <b>240</b> Linear Fe<br>of Sign Fee         | ed - No Change<br>quare Feet<br>eet<br>et<br>ct Clearance to                                      | in Electrica                                                                                     | I Service                                                                                                                                                    | CE USE ONLY                                                                                                             | •                                  |
| ] Existing Externally1 - 4)Area of Propo1,2,4)Building Facad1 - 4)Street Frontag                                                                                                                                          | or Internally Illuminate<br>sed Sign <u>32</u> Sq<br>de <u>100</u> Linear Fe<br>e <b>240</b> Linear Fe<br>of Sign Fee         | ed - No Change<br>puare Feet<br>eet<br>et Clearance to                                            | in Electrica                                                                                     | I Service                                                                                                                                                    | CE USE ONLY                                                                                                             | •<br>nd                            |
| ] Existing Externally1 - 4)Area of Propo1,2,4)Building Facad1 - 4)Street Frontag2,3,4)Height to TopExisting Signage/Type:                                                                                                 | or Internally Illuminate<br>sed Sign <u>32</u> Sq<br>de <u>100</u> Linear Fe<br>e <b>240</b> Linear Fe<br>of Sign Fee         | ed - No Change<br>puare Feet<br>eet<br>et Clearance to                                            | in Electrica<br>Grade<br>Sq. Ft.                                                                 | I Service                                                                                                                                                    | CE USE ONLY<br>Ircel: W. Grad                                                                                           | ●<br>nd<br>Sq. Ft                  |
| ] Existing Externally1 - 4)Area of Propo1,2,4)Building Facad1 - 4)Street Frontag2,3,4)Height to TopExisting Signage/Type:FW                                                                                               | or Internally Illuminate<br>sed Sign <u>32</u> Sq<br>de <u>100</u> Linear Fe<br>e <u>240</u> Linear Fe<br>of Sign <u>Fee</u>  | ed - No Change<br>puare Feet<br>eet<br>et Clearance to                                            | in Electrica<br>Grade<br>Sq. Ft.<br>Sq. Ft.<br>Sq. Ft.                                           | Feet<br>Feet<br>Signage Allowed on Pa<br>Building<br>Free-Standing                                                                                           | CE USE ONLY<br>Ircel: W. Gran<br>200                                                                                    | •<br>nd<br>Sq. Ft<br>Sq. Ft        |
| <b>J Existing Externally</b><br>(1 - 4) Area of Propo<br>(1,2,4) Building Facad<br>(1 - 4) Street Frontag<br>(2,3,4) Height to Top<br>Existing Signage/Type:                                                              | or Internally Illuminate<br>sed Sign <u>32</u> Sq<br>de <u>100</u> Linear Fe<br>e <u>240</u> Linear Fe<br>of Sign <u>Fee</u>  | ed - No Change<br>puare Feet<br>eet<br>et Clearance to                                            | in Electrica<br>Grade<br>Sq. Ft.<br>Sq. Ft.                                                      | Feet<br>Feet<br>Signage Allowed on Pa<br>Building                                                                                                            | CE USE ONLY<br>arcel: W. Gran<br>200<br>180                                                                             | •<br>nd<br>Sq. Ft<br>Sq. Ft        |
| ] Existing Externally1 - 4)Area of Propo1,2,4)Building Facad1 - 4)Street Frontag2,3,4)Height to TopExisting Signage/Type:FW                                                                                               | or Internally Illuminate<br>sed Sign <u>32</u> Sq<br>de <u>100</u> Linear Fe<br>e <u>240</u> Linear Fe<br>of Sign <u>Fee</u>  | ed - No Change<br>puare Feet<br>eet<br>et Clearance to                                            | in Electrica<br>Grade<br>Sq. Ft.<br>Sq. Ft.<br>Sq. Ft.                                           | Feet<br>Feet<br>Signage Allowed on Pa<br>Building<br>Free-Standing                                                                                           | CE USE ONLY<br>arcel: W. Gran<br>200<br>180                                                                             | •<br>nd<br>Sq. Ft                  |
| J Existing Externally   1 - 4) Area of Propo   1,2,4) Building Facad   1 - 4) Street Frontag   2,3,4) Height to Top   Existing Signage/Type:   FW   Total Existing                                                        | or Internally Illuminate<br>sed Sign <u>32</u> Sq<br>de <u>/00 </u> Linear Fe<br>e <u>240</u> Linear Fe<br>of Sign <u>Fee</u> | ed - No Change<br>puare Feet<br>eet<br>et Clearance to                                            | in Electrica<br>Grade<br>Sq. Ft.<br>Sq. Ft.<br>Sq. Ft.                                           | Feet<br>Feet<br>Signage Allowed on Pa<br>Building<br>Free-Standing                                                                                           | CE USE ONLY<br>arcel: W. Gran<br>200<br>180                                                                             | •<br>nd<br>Sq. Ft<br>Sq. Ft        |
| J Existing Externally   1 - 4) Area of Propo   1,2,4) Building Facad   1 - 4) Street Frontag   2,3,4) Height to Top   Existing Signage/Type:   FW   Total Existing                                                        | or Internally Illuminate<br>sed Sign <u>32</u> Sq<br>de <u>/00 </u> Linear Fe<br>e <u>240</u> Linear Fe<br>of Sign <u>Fee</u> | ed - No Change<br>puare Feet<br>eet<br>et Clearance to                                            | in Electrica<br>Grade<br>Sq. Ft.<br>Sq. Ft.<br>Sq. Ft.                                           | Feet<br>Feet<br>Signage Allowed on Pa<br>Building<br>Free-Standing                                                                                           | CE USE ONLY<br>arcel: W. Gran<br>200<br>180                                                                             | •<br>nd<br>Sq. Ft<br>Sq. Ft        |
| ] Existing Externally   - 4) Area of Propo   ,2,4) Building Facad   - 4) Street Frontag   2,3,4) Height to Top   Existing Signage/Type:   FW   Total Existing   COMMENTS:   IOTE: No sign may                             | or Internally Illuminate<br>sed Sign <u>32</u> Sq<br>de <u>100</u> Linear Fe<br>of Sign <u>Fee</u><br>::                      | ed - No Change<br>puare Feet<br>eet<br>et Clearance to<br>40<br>eet. A separat                    | in Electrica<br>Grade<br>Sq. Ft.<br>Sq. Ft.<br>Sq. Ft.<br>Sq. Ft.<br>e sign perm                 | Feet<br>Feet<br>For OFFIC<br>Signage Allowed on Pa<br>Building<br>Free-Standing<br>Total Allowed:<br>nit is required for each                                | CE USE ONLY<br>Ircel: W. Grad<br>200<br>180<br>200<br>sign. 'Attach                                                     | •<br>Sq. F<br>Sq. F<br>Sq. F       |
| ] Existing Externally   - 4) Area of Propo   .2,4) Building Facad   - 4) Street Frontag   2,3,4) Height to Top   Existing Signage/Type:   FW   Total Existing   COMMENTS:   NOTE: No sign may   roposed and existing      | or Internally Illuminate<br>sed Sign <u>32</u> Sq<br>de <u>100</u> Linear Fe<br>of Sign <u>Fee</u><br>                        | ed - No Change<br>puare Feet<br>eet<br>et Clearance to<br>40<br>eet. A separat<br>es, dimensions, | in Electrica<br>Grade<br>Sq. Ft.<br>Sq. Ft.<br>Sq. Ft.<br>Sq. Ft.<br>e sign perm<br>lettering, a | Feet<br>Feet<br>For OFFIC<br>Signage Allowed on Pa<br>Building<br>Free-Standing<br>Total Allowed:<br>nit is required for each<br>abutting streets, alleys, e | <i>E USE ONLY</i><br>arcel: <i>W. Grad</i><br><i>200</i><br><i>/80</i><br><i>200</i><br>sign. 'Attach<br>asements, proj | •<br>Sq. F<br>Sq. F<br>Sq. F       |
| ] Existing Externally   1 - 4) Area of Propo   1,2,4) Building Facad   1 - 4) Street Frontag   2,3,4) Height to Top   Existing Signage/Type:   FW   Total Existing   COMMENTS:   NOTE: No sign may   roposed and existing | or Internally Illuminate<br>sed Sign <u>32</u> Sq<br>de <u>100</u> Linear Fe<br>of Sign <u>Fee</u><br>                        | ed - No Change<br>puare Feet<br>eet<br>et Clearance to<br>40<br>eet. A separat<br>es, dimensions, | in Electrica<br>Grade<br>Sq. Ft.<br>Sq. Ft.<br>Sq. Ft.<br>Sq. Ft.<br>e sign perm<br>lettering, a | Feet<br>Feet<br>For OFFIC<br>Signage Allowed on Pa<br>Building<br>Free-Standing<br>Total Allowed:<br>nit is required for each                                | <i>E USE ONLY</i><br>arcel: <i>W. Grad</i><br><i>200</i><br><i>/80</i><br><i>200</i><br>sign. 'Attach<br>asements, proj | •<br>Sq. Fri<br>Sq. Fri<br>Sq. Fri |