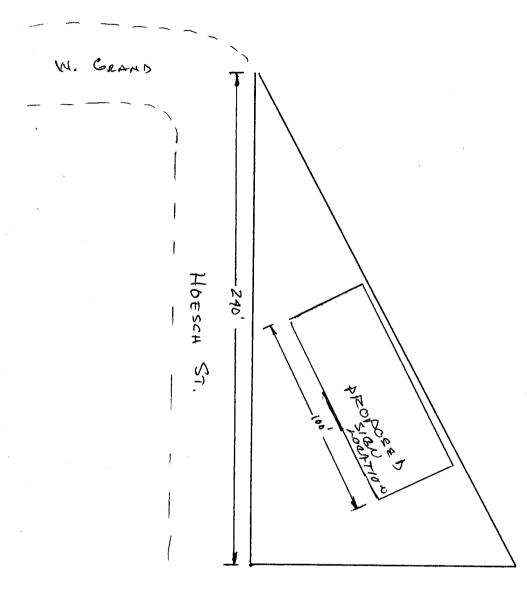

| S GRAND THE                                                                                                                                                                                                               | SIGN PER                                                                                                                      | RMIT                                                                                              | $(\mathbf{p})$                                                                                   |                                                                                                                                                              |                                                                                                                         |                                    |
|---------------------------------------------------------------------------------------------------------------------------------------------------------------------------------------------------------------------------|-------------------------------------------------------------------------------------------------------------------------------|---------------------------------------------------------------------------------------------------|--------------------------------------------------------------------------------------------------|--------------------------------------------------------------------------------------------------------------------------------------------------------------|-------------------------------------------------------------------------------------------------------------------------|------------------------------------|
| E C C C C C C C C C C C C C C C C C C C                                                                                                                                                                                   | -<br>                                                                                                                         | 4 / 1 · · · · · · · · · · · · · · · · · ·                                                         | $\bigcirc$                                                                                       |                                                                                                                                                              | · · · ·                                                                                                                 |                                    |
| COLORADO                                                                                                                                                                                                                  | Community David                                                                                                               | ana and Dan ante                                                                                  |                                                                                                  | Permit No<br>Date Submitted                                                                                                                                  |                                                                                                                         |                                    |
|                                                                                                                                                                                                                           | Community Develo<br>250 North 5th Stree                                                                                       |                                                                                                   | ment                                                                                             | FEE \$ 25.00                                                                                                                                                 |                                                                                                                         |                                    |
| •                                                                                                                                                                                                                         | Grand Junction, C                                                                                                             |                                                                                                   | Λ                                                                                                | Tax Schedule $2945$                                                                                                                                          | -154-32-                                                                                                                | -901                               |
|                                                                                                                                                                                                                           | (970) 244-1430                                                                                                                | 0 01301                                                                                           | æ                                                                                                | Zone $\underline{I-1}$                                                                                                                                       |                                                                                                                         |                                    |
|                                                                                                                                                                                                                           | ())) 244 1450                                                                                                                 |                                                                                                   | 1                                                                                                |                                                                                                                                                              | · · · · · · · · · · · · · · · · · · ·                                                                                   |                                    |
| <b>i</b>                                                                                                                                                                                                                  |                                                                                                                               |                                                                                                   | <u></u>                                                                                          |                                                                                                                                                              | 1                                                                                                                       |                                    |
| USINESS NAME                                                                                                                                                                                                              | BASTON COLLIS                                                                                                                 | ion                                                                                               | CONTR                                                                                            | RACTOR SIGNS                                                                                                                                                 | FIRST                                                                                                                   |                                    |
| TREET ADDRESS 6                                                                                                                                                                                                           |                                                                                                                               |                                                                                                   | LICENS                                                                                           | SENO. 20307/2                                                                                                                                                |                                                                                                                         |                                    |
| PROPERTY OWNER                                                                                                                                                                                                            |                                                                                                                               | no et Az                                                                                          | ADDRI                                                                                            |                                                                                                                                                              |                                                                                                                         |                                    |
| WNER ADDRESS                                                                                                                                                                                                              | 635 W. GRAN                                                                                                                   | 0                                                                                                 | TELEP                                                                                            | HONE NO. 256-                                                                                                                                                | 81                                                                                                                      |                                    |
| FLUSH                                                                                                                                                                                                                     | I WALL 2 Squ                                                                                                                  | are Feet per Lin                                                                                  | ear Foot of                                                                                      | Building Facade                                                                                                                                              |                                                                                                                         |                                    |
| ace Change Only (2,3                                                                                                                                                                                                      |                                                                                                                               |                                                                                                   |                                                                                                  |                                                                                                                                                              |                                                                                                                         |                                    |
| 2. ROOF                                                                                                                                                                                                                   | 2 Squ                                                                                                                         | 1are Feet per Lin                                                                                 | near Foot of                                                                                     | Building Facade                                                                                                                                              |                                                                                                                         |                                    |
| [] 3. FREE-                                                                                                                                                                                                               | STANDING 2 Tra                                                                                                                | affic Lanes - 0.75                                                                                | 5 Square Fee                                                                                     | et x Street Frontage                                                                                                                                         | !                                                                                                                       |                                    |
| •                                                                                                                                                                                                                         | 4 or 1                                                                                                                        | more Traffic Lar                                                                                  | nes - 1.5 Squ                                                                                    | are Feet x Street Frontage                                                                                                                                   |                                                                                                                         |                                    |
|                                                                                                                                                                                                                           |                                                                                                                               |                                                                                                   |                                                                                                  |                                                                                                                                                              |                                                                                                                         |                                    |
| [] 4. <b>PROJE</b>                                                                                                                                                                                                        | O.5 S                                                                                                                         | quare Feet per e                                                                                  | ach Linear F                                                                                     | Foot of Building Facade                                                                                                                                      |                                                                                                                         |                                    |
|                                                                                                                                                                                                                           |                                                                                                                               |                                                                                                   |                                                                                                  |                                                                                                                                                              | Non Illuminot                                                                                                           | ما                                 |
|                                                                                                                                                                                                                           | CCTING 0.5 S                                                                                                                  |                                                                                                   |                                                                                                  |                                                                                                                                                              | Non-Illuminat                                                                                                           | ed                                 |
| ] Existing Externally                                                                                                                                                                                                     | or Internally Illuminate                                                                                                      | ed - No Change                                                                                    |                                                                                                  |                                                                                                                                                              | Non-Illuminat                                                                                                           | ed                                 |
| ] Existing Externally<br>1 - 4) Area of Propo                                                                                                                                                                             | or Internally Illuminate<br>sed Sign <u>32</u> Sq                                                                             | ed - No Change<br>quare Feet                                                                      |                                                                                                  |                                                                                                                                                              | Non-Illuminat                                                                                                           | ed                                 |
| ] Existing Externally<br>1 - 4) Area of Propo                                                                                                                                                                             | or Internally Illuminate<br>sed Sign <u>32</u> Sq<br>de <u>/007</u> Linear Fo                                                 | e <b>d - No Change</b><br>Juare Feet<br>eet                                                       |                                                                                                  |                                                                                                                                                              | Non-Illuminat                                                                                                           | ed                                 |
| ] Existing Externally1 - 4)Area of Propo1,2,4)Building Facad1 - 4)Street Frontag                                                                                                                                          | or Internally Illuminate<br>sed Sign <u>32</u> Sq<br>de <u>100 Linear Fe</u><br>e <b>240</b> Linear Fe                        | e <b>d - No Change</b><br>Juare Feet<br>eet                                                       | in Electrica                                                                                     |                                                                                                                                                              | Non-Illuminat                                                                                                           | ed                                 |
| ] Existing Externally1 - 4)Area of Propo1,2,4)Building Facad1 - 4)Street Frontag2,3,4)Height to Top                                                                                                                       | or Internally Illuminate<br>sed Sign <u>32</u> Sq<br>de <u>100</u> Linear Fe<br>e <b>240</b> Linear Fe<br>of Sign Fee         | e <b>d - No Change</b><br>juare Feet<br>eet<br>eet                                                | in Electrica                                                                                     | I Service                                                                                                                                                    | Non-Illuminat                                                                                                           |                                    |
| ] Existing Externally1 - 4)Area of Propo1,2,4)Building Facad1 - 4)Street Frontag2,3,4)Height to TopExisting Signage/Type:                                                                                                 | or Internally Illuminate<br>sed Sign <u>32</u> Sq<br>de <u>100</u> Linear Fe<br>e <b>240</b> Linear Fe<br>of Sign Fee         | ed - No Change<br>quare Feet<br>eet<br>et<br>ct Clearance to                                      | in Electrica                                                                                     | I Service                                                                                                                                                    | CE USE ONLY                                                                                                             | •                                  |
| ] Existing Externally1 - 4)Area of Propo1,2,4)Building Facad1 - 4)Street Frontag                                                                                                                                          | or Internally Illuminate<br>sed Sign <u>32</u> Sq<br>de <u>100</u> Linear Fe<br>e <b>240</b> Linear Fe<br>of Sign Fee         | ed - No Change<br>puare Feet<br>eet<br>et Clearance to                                            | in Electrica                                                                                     | I Service                                                                                                                                                    | CE USE ONLY                                                                                                             | •<br>nd                            |
| ] Existing Externally1 - 4)Area of Propo1,2,4)Building Facad1 - 4)Street Frontag2,3,4)Height to TopExisting Signage/Type:                                                                                                 | or Internally Illuminate<br>sed Sign <u>32</u> Sq<br>de <u>100</u> Linear Fe<br>e <b>240</b> Linear Fe<br>of Sign Fee         | ed - No Change<br>puare Feet<br>eet<br>et Clearance to                                            | in Electrica<br>Grade<br>Sq. Ft.                                                                 | I Service                                                                                                                                                    | CE USE ONLY<br>Ircel: W. Grad                                                                                           | ●<br>nd<br>Sq. Ft                  |
| ] Existing Externally1 - 4)Area of Propo1,2,4)Building Facad1 - 4)Street Frontag2,3,4)Height to TopExisting Signage/Type:FW                                                                                               | or Internally Illuminate<br>sed Sign <u>32</u> Sq<br>de <u>100</u> Linear Fe<br>e <u>240</u> Linear Fe<br>of Sign <u>Fee</u>  | ed - No Change<br>puare Feet<br>eet<br>et Clearance to                                            | in Electrica<br>Grade<br>Sq. Ft.<br>Sq. Ft.<br>Sq. Ft.                                           | Feet<br>Feet<br>Signage Allowed on Pa<br>Building<br>Free-Standing                                                                                           | CE USE ONLY<br>Ircel: W. Gran<br>200                                                                                    | •<br>nd<br>Sq. Ft<br>Sq. Ft        |
| <b>J Existing Externally</b><br>(1 - 4) Area of Propo<br>(1,2,4) Building Facad<br>(1 - 4) Street Frontag<br>(2,3,4) Height to Top<br>Existing Signage/Type:                                                              | or Internally Illuminate<br>sed Sign <u>32</u> Sq<br>de <u>100</u> Linear Fe<br>e <u>240</u> Linear Fe<br>of Sign <u>Fee</u>  | ed - No Change<br>puare Feet<br>eet<br>et Clearance to                                            | in Electrica<br>Grade<br>Sq. Ft.<br>Sq. Ft.                                                      | Feet<br>Feet<br>Signage Allowed on Pa<br>Building                                                                                                            | CE USE ONLY<br>arcel: W. Gran<br>200<br>180                                                                             | •<br>nd<br>Sq. Ft<br>Sq. Ft        |
| ] Existing Externally1 - 4)Area of Propo1,2,4)Building Facad1 - 4)Street Frontag2,3,4)Height to TopExisting Signage/Type:FW                                                                                               | or Internally Illuminate<br>sed Sign <u>32</u> Sq<br>de <u>100</u> Linear Fe<br>e <u>240</u> Linear Fe<br>of Sign <u>Fee</u>  | ed - No Change<br>puare Feet<br>eet<br>et Clearance to                                            | in Electrica<br>Grade<br>Sq. Ft.<br>Sq. Ft.<br>Sq. Ft.                                           | Feet<br>Feet<br>Signage Allowed on Pa<br>Building<br>Free-Standing                                                                                           | CE USE ONLY<br>arcel: W. Gran<br>200<br>180                                                                             | •<br>nd<br>Sq. Ft                  |
| J Existing Externally   1 - 4) Area of Propo   1,2,4) Building Facad   1 - 4) Street Frontag   2,3,4) Height to Top   Existing Signage/Type:   FW   Total Existing                                                        | or Internally Illuminate<br>sed Sign <u>32</u> Sq<br>de <u>/00 </u> Linear Fe<br>e <u>240</u> Linear Fe<br>of Sign <u>Fee</u> | ed - No Change<br>puare Feet<br>eet<br>et Clearance to                                            | in Electrica<br>Grade<br>Sq. Ft.<br>Sq. Ft.<br>Sq. Ft.                                           | Feet<br>Feet<br>Signage Allowed on Pa<br>Building<br>Free-Standing                                                                                           | CE USE ONLY<br>arcel: W. Gran<br>200<br>180                                                                             | •<br>nd<br>Sq. Ft<br>Sq. Ft        |
| J Existing Externally   1 - 4) Area of Propo   1,2,4) Building Facad   1 - 4) Street Frontag   2,3,4) Height to Top   Existing Signage/Type:   FW   Total Existing                                                        | or Internally Illuminate<br>sed Sign <u>32</u> Sq<br>de <u>/00 </u> Linear Fe<br>e <u>240</u> Linear Fe<br>of Sign <u>Fee</u> | ed - No Change<br>puare Feet<br>eet<br>et Clearance to                                            | in Electrica<br>Grade<br>Sq. Ft.<br>Sq. Ft.<br>Sq. Ft.                                           | Feet<br>Feet<br>Signage Allowed on Pa<br>Building<br>Free-Standing                                                                                           | CE USE ONLY<br>arcel: W. Gran<br>200<br>180                                                                             | •<br>nd<br>Sq. Ft<br>Sq. Ft        |
| ] Existing Externally   - 4) Area of Propo   ,2,4) Building Facad   - 4) Street Frontag   2,3,4) Height to Top   Existing Signage/Type:   FW   Total Existing   COMMENTS:   IOTE: No sign may                             | or Internally Illuminate<br>sed Sign <u>32</u> Sq<br>de <u>100</u> Linear Fe<br>of Sign <u>Fee</u><br>::                      | ed - No Change<br>puare Feet<br>eet<br>et Clearance to<br>40<br>eet. A separat                    | in Electrica<br>Grade<br>Sq. Ft.<br>Sq. Ft.<br>Sq. Ft.<br>Sq. Ft.<br>e sign perm                 | Feet<br>Feet<br>For OFFIC<br>Signage Allowed on Pa<br>Building<br>Free-Standing<br>Total Allowed:<br>nit is required for each                                | CE USE ONLY<br>Ircel: W. Grad<br>200<br>180<br>200<br>sign. 'Attach                                                     | •<br>Sq. F<br>Sq. F<br>Sq. F       |
| ] Existing Externally   - 4) Area of Propo   .2,4) Building Facad   - 4) Street Frontag   2,3,4) Height to Top   Existing Signage/Type:   FW   Total Existing   COMMENTS:   NOTE: No sign may   roposed and existing      | or Internally Illuminate<br>sed Sign <u>32</u> Sq<br>de <u>100</u> Linear Fe<br>of Sign <u>Fee</u><br>                        | ed - No Change<br>puare Feet<br>eet<br>et Clearance to<br>40<br>eet. A separat<br>es, dimensions, | in Electrica<br>Grade<br>Sq. Ft.<br>Sq. Ft.<br>Sq. Ft.<br>Sq. Ft.<br>e sign perm<br>lettering, a | Feet<br>Feet<br>For OFFIC<br>Signage Allowed on Pa<br>Building<br>Free-Standing<br>Total Allowed:<br>nit is required for each<br>abutting streets, alleys, e | <i>E USE ONLY</i><br>arcel: <i>W. Grad</i><br><i>200</i><br><i>/80</i><br><i>200</i><br>sign. 'Attach<br>asements, proj | •<br>Sq. F<br>Sq. F<br>Sq. F       |
| ] Existing Externally   1 - 4) Area of Propo   1,2,4) Building Facad   1 - 4) Street Frontag   2,3,4) Height to Top   Existing Signage/Type:   FW   Total Existing   COMMENTS:   NOTE: No sign may   roposed and existing | or Internally Illuminate<br>sed Sign <u>32</u> Sq<br>de <u>100</u> Linear Fe<br>of Sign <u>Fee</u><br>                        | ed - No Change<br>puare Feet<br>eet<br>et Clearance to<br>40<br>eet. A separat<br>es, dimensions, | in Electrica<br>Grade<br>Sq. Ft.<br>Sq. Ft.<br>Sq. Ft.<br>Sq. Ft.<br>e sign perm<br>lettering, a | Feet<br>Feet<br>For OFFIC<br>Signage Allowed on Pa<br>Building<br>Free-Standing<br>Total Allowed:<br>nit is required for each                                | <i>E USE ONLY</i><br>arcel: <i>W. Grad</i><br><i>200</i><br><i>/80</i><br><i>200</i><br>sign. 'Attach<br>asements, proj | •<br>Sq. Fri<br>Sq. Fri<br>Sq. Fri |