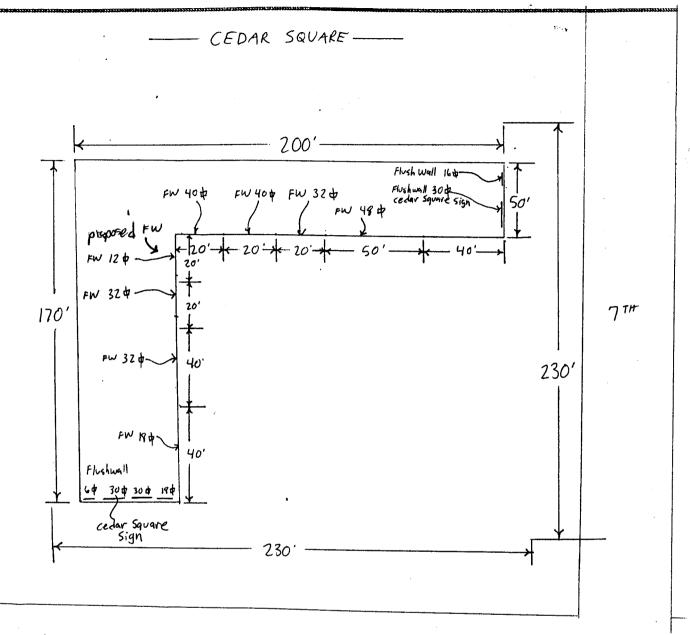

## SIGN CLEARANCE

Community Development Department 250 North 5<sup>th</sup> Street Grand Junction CO 81501 (970) 244-1430

Zone

| TAX SCHEDULE                                                                                                                                                                                                                                                                                                                                                                                                                                                                                                                                                                                                                                                                                                                                                                                                                                                                                                                                                                                                                                                                                                                                                                                                                                                                                                                                                                                                                                                                                                                                                                                                                                                                                                                                                                                                                                                                                                                                                                                                                                                                                                                 | contractor Buds Sighs License no. 2030106  Address 1055 ute  Telephone no. 245-7700  Contact person Eric                                                                                                                                                                                                                                                      |
|------------------------------------------------------------------------------------------------------------------------------------------------------------------------------------------------------------------------------------------------------------------------------------------------------------------------------------------------------------------------------------------------------------------------------------------------------------------------------------------------------------------------------------------------------------------------------------------------------------------------------------------------------------------------------------------------------------------------------------------------------------------------------------------------------------------------------------------------------------------------------------------------------------------------------------------------------------------------------------------------------------------------------------------------------------------------------------------------------------------------------------------------------------------------------------------------------------------------------------------------------------------------------------------------------------------------------------------------------------------------------------------------------------------------------------------------------------------------------------------------------------------------------------------------------------------------------------------------------------------------------------------------------------------------------------------------------------------------------------------------------------------------------------------------------------------------------------------------------------------------------------------------------------------------------------------------------------------------------------------------------------------------------------------------------------------------------------------------------------------------------|---------------------------------------------------------------------------------------------------------------------------------------------------------------------------------------------------------------------------------------------------------------------------------------------------------------------------------------------------------------|
| [ ] 2. ROOF 2 Square Feet per Lin 2 Traffic Lanes - 0.73 4 or more Traffic Lane   [ ] 4. PROJECTING 0.5 Square Feet per e                                                                                                                                                                                                                                                                                                                                                                                                                                                                                                                                                                                                                                                                                                                                                                                                                                                                                                                                                                                                                                                                                                                                                                                                                                                                                                                                                                                                                                                                                                                                                                                                                                                                                                                                                                                                                                                                                                                                                                                                    | near Foot of Building Facade near Foot of Building Facade 5 Square Feet x Street Frontage nes - 1.5 Square Feet x Street Frontage each Linear Foot of Building Facade irements; Not > 300 Square Feet or < 15 Square Feet                                                                                                                                     |
| [ ] Externally Illuminated [/X] Internally Illum                                                                                                                                                                                                                                                                                                                                                                                                                                                                                                                                                                                                                                                                                                                                                                                                                                                                                                                                                                                                                                                                                                                                                                                                                                                                                                                                                                                                                                                                                                                                                                                                                                                                                                                                                                                                                                                                                                                                                                                                                                                                             | ninated [ ] Non-Illuminated                                                                                                                                                                                                                                                                                                                                   |
| (1 - 5) Area of Proposed Sign: Square Feet (1,2,4) Building Façade: Linear Feet (1 - 4) Street Frontage: Z30                                                                                                                                                                                                                                                                                                                                                                                                                                                                                                                                                                                                                                                                                                                                                                                                                                                                                                                                                                                                                                                                                                                                                                                                                                                                                                                                                                                                                                                                                                                                                                                                                                                                                                                                                                                                                                                                                                                                                                                                                 |                                                                                                                                                                                                                                                                                                                                                               |
|                                                                                                                                                                                                                                                                                                                                                                                                                                                                                                                                                                                                                                                                                                                                                                                                                                                                                                                                                                                                                                                                                                                                                                                                                                                                                                                                                                                                                                                                                                                                                                                                                                                                                                                                                                                                                                                                                                                                                                                                                                                                                                                              |                                                                                                                                                                                                                                                                                                                                                               |
|                                                                                                                                                                                                                                                                                                                                                                                                                                                                                                                                                                                                                                                                                                                                                                                                                                                                                                                                                                                                                                                                                                                                                                                                                                                                                                                                                                                                                                                                                                                                                                                                                                                                                                                                                                                                                                                                                                                                                                                                                                                                                                                              | A DOD OFFICE VISE ONLY                                                                                                                                                                                                                                                                                                                                        |
| EXISTING SIGNAGE/TYPE:                                                                                                                                                                                                                                                                                                                                                                                                                                                                                                                                                                                                                                                                                                                                                                                                                                                                                                                                                                                                                                                                                                                                                                                                                                                                                                                                                                                                                                                                                                                                                                                                                                                                                                                                                                                                                                                                                                                                                                                                                                                                                                       | ● FOR OFFICE USE ONLY ●                                                                                                                                                                                                                                                                                                                                       |
| EXISTING SIGNAGE/TYPE:  FW 6+,30+,30+,18+,18+,                                                                                                                                                                                                                                                                                                                                                                                                                                                                                                                                                                                                                                                                                                                                                                                                                                                                                                                                                                                                                                                                                                                                                                                                                                                                                                                                                                                                                                                                                                                                                                                                                                                                                                                                                                                                                                                                                                                                                                                                                                                                               | So. Ft.   Signage Allowed on Parcel:                                                                                                                                                                                                                                                                                                                          |
| FW 6+,30+,30+,18+,18+,                                                                                                                                                                                                                                                                                                                                                                                                                                                                                                                                                                                                                                                                                                                                                                                                                                                                                                                                                                                                                                                                                                                                                                                                                                                                                                                                                                                                                                                                                                                                                                                                                                                                                                                                                                                                                                                                                                                                                                                                                                                                                                       | Signage Allowed on Parcel:                                                                                                                                                                                                                                                                                                                                    |
| FW 6+,30+,30+,18+,18+, 32+,324,124,40+,40+,32+,                                                                                                                                                                                                                                                                                                                                                                                                                                                                                                                                                                                                                                                                                                                                                                                                                                                                                                                                                                                                                                                                                                                                                                                                                                                                                                                                                                                                                                                                                                                                                                                                                                                                                                                                                                                                                                                                                                                                                                                                                                                                              | Sq. Ft. Signage Allowed on Parcel:  Sq. Ft. Building 340 Sq. Ft.                                                                                                                                                                                                                                                                                              |
| FW 6+,30+,30+,18+,18+, 32+,32+,12+,40+,40+,32+, 48+,30+,16+                                                                                                                                                                                                                                                                                                                                                                                                                                                                                                                                                                                                                                                                                                                                                                                                                                                                                                                                                                                                                                                                                                                                                                                                                                                                                                                                                                                                                                                                                                                                                                                                                                                                                                                                                                                                                                                                                                                                                                                                                                                                  | Sq. Ft. Signage Allowed on Parcel:  Sq. Ft. Building 340 Sq. Ft.                                                                                                                                                                                                                                                                                              |
| FW 6+,30+,30+,18+,18+, 32+,32+,12+,40+,40+,32+,                                                                                                                                                                                                                                                                                                                                                                                                                                                                                                                                                                                                                                                                                                                                                                                                                                                                                                                                                                                                                                                                                                                                                                                                                                                                                                                                                                                                                                                                                                                                                                                                                                                                                                                                                                                                                                                                                                                                                                                                                                                                              | Sq. Ft. Signage Allowed on Parcel:  Sq. Ft. Building 340 Sq. Ft.                                                                                                                                                                                                                                                                                              |
| FW 64,304,304,184, 184,  324,324,124,404,404,324,  484,304,164  Total Existing: 384                                                                                                                                                                                                                                                                                                                                                                                                                                                                                                                                                                                                                                                                                                                                                                                                                                                                                                                                                                                                                                                                                                                                                                                                                                                                                                                                                                                                                                                                                                                                                                                                                                                                                                                                                                                                                                                                                                                                                                                                                                          | Sq. Ft. Signage Allowed on Parcel:  Building 340 Sq. Ft.  Sq. Ft. Free-Standing 345 Sq. Ft.                                                                                                                                                                                                                                                                   |
| FW 6中,30中,30中,18中,18中, 32中,32中,12中,40中,40中,32中, 48中,30中,16中  Total Existing: 384  COMMENTS: Sign is Face C  NOTE: No sign may exceed 300 square feet. A separate sign proposed and existing signage including types, dimensions and letter                                                                                                                                                                                                                                                                                                                                                                                                                                                                                                                                                                                                                                                                                                                                                                                                                                                                                                                                                                                                                                                                                                                                                                                                                                                                                                                                                                                                                                                                                                                                                                                                                                                                                                                                                                                                                                                                                   | Sq. Ft.  Sq. Ft.  Sq. Ft.  Sq. Ft.  Sq. Ft.  Total Allowed:  Sq. Ft.  Sq. Ft.  Total Allowed:  Sq. Ft.  Sq. Ft.  Sq. Ft.  Attach a sketch, to scale, of cring. Attach a plot plan, to scale, showing: abutting streets, alleys, rom existing buildings to proposed signs and required setbacks. A                                                             |
| FW 6+,30+,30+,18+, 18+,  32+,32+,12+,40+,40+,32+,  48+,30+,16+  Total Existing: 384  COMMENTS: Sign is Face C  NOTE: No sign may exceed 300 square feet. A separate sign proposed and existing signage including types, dimensions and letter easements, driveways, encroachments, property lines, distances for the sign proposed and existing signage including types, dimensions and letter easements, driveways, encroachments, property lines, distances for the signature of the signature | Sq. Ft.  Sq. Ft.  Sq. Ft.  Sq. Ft.  Sq. Ft.  Total Allowed:  Sq. Ft.  Sq. Ft.  Total Allowed:  Sq. Ft.  Sq. Ft.  Mange Only  clearance is required for each sign. Attach a sketch, to scale, of ering. Attach a plot plan, to scale, showing: abutting streets, alleys, rom existing buildings to proposed signs and required setbacks. ANT IS ALSO REQUIRED. |
| FW 6#, 30#, 30#, 18#, 18#,  32#, 32#, 12#, 40#, 40#, 32#,  48#, 30#, 16#  Total Existing: 384  COMMENTS: Sign is Face C  NOTE: No sign may exceed 300 square feet. A separate sign proposed and existing signage including types, dimensions and letter easements, driveways, encroachments, property lines, distances of SEPARATE PERMIT FROM THE BUILDING DEPARTMENT.                                                                                                                                                                                                                                                                                                                                                                                                                                                                                                                                                                                                                                                                                                                                                                                                                                                                                                                                                                                                                                                                                                                                                                                                                                                                                                                                                                                                                                                                                                                                                                                                                                                                                                                                                      | Sq. Ft.  Sq. Ft.  Sq. Ft.  Sq. Ft.  Sq. Ft.  Total Allowed:  Sq. Ft.  Sq. Ft.  Total Allowed:  Sq. Ft.  Sq. Ft.  Mange Only  clearance is required for each sign. Attach a sketch, to scale, of ering. Attach a plot plan, to scale, showing: abutting streets, alleys, rom existing buildings to proposed signs and required setbacks. ANT IS ALSO REQUIRED. |