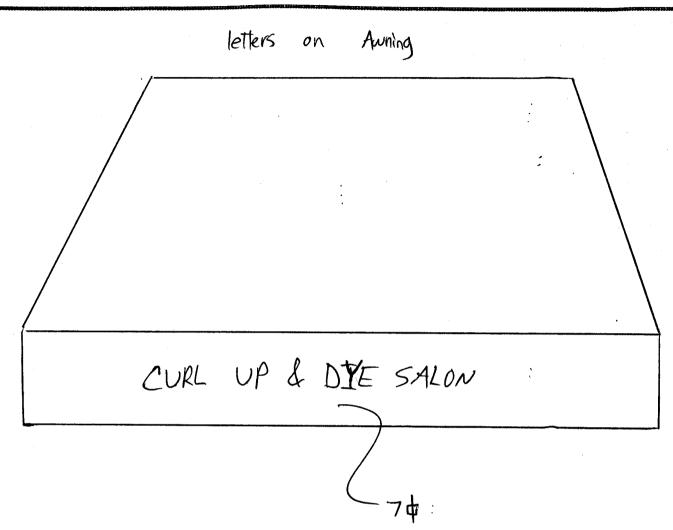

| BUSINESS NAME CUY UP and                                                                    | Due Salon                                                   | CONTRACTOR          | Bud's si                                 | an5            |                         |  |  |
|---------------------------------------------------------------------------------------------|-------------------------------------------------------------|---------------------|------------------------------------------|----------------|-------------------------|--|--|
| STREET ADDRESS 2092 colora                                                                  | LICENSE NO.                                                 |                     |                                          |                |                         |  |  |
| PROPERTY OWNER Hayashi Prop                                                                 | erties LLC                                                  | ADDRESS             | 1055 ute                                 | 2              |                         |  |  |
| OWNER ADDRESS                                                                               |                                                             | TELEPHONE NO        | 245-79                                   | 00             |                         |  |  |
| 1. FLUSH WALL 2 Sc                                                                          | uare Feet per Linear                                        | Foot of Building E  | and a                                    |                | ,                       |  |  |
| Face Change Only (2,3 & 4):                                                                 | quare reet per Emear                                        | root of building ra | icade                                    |                |                         |  |  |
|                                                                                             | quare Feet per Linear                                       | Foot of Building Fa | acade                                    |                |                         |  |  |
| [ ] 3. FREE-STANDING 2 Tr                                                                   | 2 Traffic Lanes - 0.75 Square Feet x Street Frontage        |                     |                                          |                |                         |  |  |
| 4 or                                                                                        | 4 or more Traffic Lanes - 1.5 Square Feet x Street Frontage |                     |                                          |                |                         |  |  |
| [ ] 4. PROJECTING 0.5 Square Feet per each Linear Foot of Building Facade                   |                                                             |                     |                                          |                |                         |  |  |
| [ ] Existing Externally or Internally Illuminate                                            | ted - No Change in 1                                        | Electrical Service  | M                                        | Non-Illuminate | d                       |  |  |
|                                                                                             |                                                             |                     |                                          |                |                         |  |  |
| (1 - 4) Area of Proposed Sign S                                                             | quare Feet                                                  |                     |                                          |                |                         |  |  |
| (1,2,4) Building Facade 120 Linear I                                                        |                                                             |                     |                                          |                |                         |  |  |
| (1 - 4) Street Frontage 120 Linear F                                                        |                                                             | nda <b>9</b> Eas    |                                          |                |                         |  |  |
| (2,3,4) Height to Top of Sign Fe                                                            | eet Clearance to Gra                                        | ide Fee             | t                                        | ·              | يسسب                    |  |  |
| Existing Signage/Type:                                                                      |                                                             |                     | ● FOR OFFICE USE ONLY ●                  |                |                         |  |  |
| Flush Wall-160, 240, 124                                                                    | Sq.                                                         | Ft. Signage         | Signage Allowed on Parcel: Colora do AVE |                |                         |  |  |
| 94,94,64,244,244                                                                            | Sq.                                                         | Ft. Buildin         | g                                        | 240            | Sq. Ft.                 |  |  |
|                                                                                             | Sq.                                                         | Ft. Free-St         | anding                                   | 90             | Sq. Ft.                 |  |  |
| Total Existing:                                                                             | 124 sq.                                                     | Ft. Tota            | al Allowed:                              | 240            | Sa. Ft.                 |  |  |
| 10.0                                                                                        | ,                                                           |                     |                                          |                |                         |  |  |
| COMMENTS: name on a                                                                         | whing                                                       |                     |                                          |                |                         |  |  |
|                                                                                             |                                                             |                     |                                          |                |                         |  |  |
| NOTE N                                                                                      |                                                             |                     |                                          |                |                         |  |  |
| <b>NOTE:</b> No sign may exceed 300 square for proposed and existing signage including type | eet. A separate si<br>es dimensions let                     | gn permit is requi  | red for each signess as                  | gn. Attach a   | sketch of<br>erty lines |  |  |
| and locations. Roof signs shall be manufact                                                 | ured such that no g                                         | uy wires, braces    | or supports shall                        | be visible.    | city inics,             |  |  |
| G. B. VA                                                                                    |                                                             | //w/ 1              | 4                                        | 1.             | 1 1                     |  |  |
| Applicant's Signature D                                                                     | $\frac{6 - 11 - 03}{\text{Oate}}  \frac{Con}{Con}$          | munity Develop      | more Approval                            |                | 11/13                   |  |  |
| Applicant 8 Digitature L                                                                    | vacc Con                                                    | mamiy Developi      | new whhowar                              | Dage           |                         |  |  |
| (White: Community Development)                                                              | (Canary: Ap                                                 | pplicant)           | (Pink                                    | k: Code Enfo   | orcement)               |  |  |