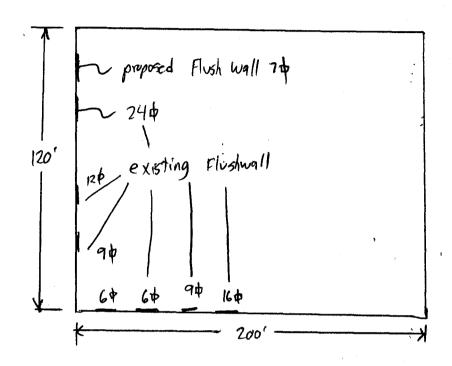

| BUSINESS NAME CUY UP and                                                                    | Due Salon                                                   | CONTRACTOR          | Bud's si                                 | an5            |                         |  |  |
|---------------------------------------------------------------------------------------------|-------------------------------------------------------------|---------------------|------------------------------------------|----------------|-------------------------|--|--|
| STREET ADDRESS 2092 colora                                                                  | LICENSE NO.                                                 |                     |                                          |                |                         |  |  |
| PROPERTY OWNER Hayashi Prop                                                                 | erties LLC                                                  | ADDRESS             | 1055 ute                                 | 2              |                         |  |  |
| OWNER ADDRESS                                                                               |                                                             | TELEPHONE NO        | 245-79                                   | 00             |                         |  |  |
| 1. FLUSH WALL 2 Sc                                                                          | uare Feet per Linear                                        | Foot of Building E  | and a                                    |                | ,                       |  |  |
| Face Change Only (2,3 & 4):                                                                 | quare reet per Emear                                        | root of building ra | icade                                    |                |                         |  |  |
|                                                                                             | quare Feet per Linear                                       | Foot of Building Fa | acade                                    |                |                         |  |  |
| [ ] 3. FREE-STANDING 2 Tr                                                                   | 2 Traffic Lanes - 0.75 Square Feet x Street Frontage        |                     |                                          |                |                         |  |  |
| 4 or                                                                                        | 4 or more Traffic Lanes - 1.5 Square Feet x Street Frontage |                     |                                          |                |                         |  |  |
| [ ] 4. PROJECTING 0.5 Square Feet per each Linear Foot of Building Facade                   |                                                             |                     |                                          |                |                         |  |  |
| [ ] Existing Externally or Internally Illuminate                                            | ted - No Change in 1                                        | Electrical Service  | M                                        | Non-Illuminate | d                       |  |  |
|                                                                                             |                                                             |                     |                                          |                |                         |  |  |
| (1 - 4) Area of Proposed Sign S                                                             | quare Feet                                                  |                     |                                          |                |                         |  |  |
| (1,2,4) Building Facade 120 Linear I                                                        |                                                             |                     |                                          |                |                         |  |  |
| (1 - 4) Street Frontage 120 Linear F                                                        |                                                             | nda <b>9</b> Eas    |                                          |                |                         |  |  |
| (2,3,4) Height to Top of Sign Fe                                                            | eet Clearance to Gra                                        | ide Fee             | t                                        | ·              | يسسب                    |  |  |
| Existing Signage/Type:                                                                      |                                                             |                     | ● FOR OFFICE USE ONLY ●                  |                |                         |  |  |
| Flush Wall-160, 240, 124                                                                    | Sq.                                                         | Ft. Signage         | Signage Allowed on Parcel: Colora do AVE |                |                         |  |  |
| 94,94,64,244,244                                                                            | Sq.                                                         | Ft. Buildin         | g                                        | 240            | Sq. Ft.                 |  |  |
|                                                                                             | Sq.                                                         | Ft. Free-St         | anding                                   | 90             | Sq. Ft.                 |  |  |
| Total Existing:                                                                             | 124 sq.                                                     | Ft. Tota            | al Allowed:                              | 240            | Sa. Ft.                 |  |  |
| 10.0                                                                                        | ,                                                           |                     |                                          |                |                         |  |  |
| COMMENTS: name on a                                                                         | whing                                                       |                     |                                          |                |                         |  |  |
|                                                                                             |                                                             |                     |                                          |                |                         |  |  |
| NOTE N                                                                                      |                                                             |                     |                                          |                |                         |  |  |
| <b>NOTE:</b> No sign may exceed 300 square for proposed and existing signage including type | eet. A separate si<br>es dimensions let                     | gn permit is requi  | red for each signess as                  | gn. Attach a   | sketch of<br>erty lines |  |  |
| and locations. Roof signs shall be manufact                                                 | ured such that no g                                         | uy wires, braces    | or supports shall                        | be visible.    | city inics,             |  |  |
| G. B. VA                                                                                    |                                                             | //w/ 1              | 4                                        | 1.             | 1 1                     |  |  |
| Applicant's Signature D                                                                     | $\frac{6 - 11 - 03}{\text{Oate}}  \frac{Con}{Con}$          | munity Develop      | more Approval                            |                | 11/13                   |  |  |
| Applicant 8 Digitature L                                                                    | vacc Con                                                    | mamiy Developi      | new whhowar                              | Dage           |                         |  |  |
| (White: Community Development)                                                              | (Canary: Ap                                                 | pplicant)           | (Pink                                    | k: Code Enfo   | orcement)               |  |  |