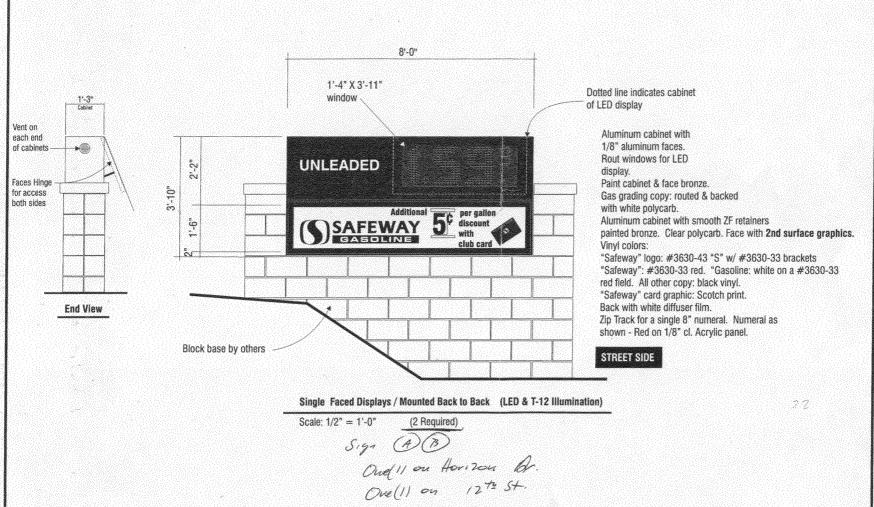

| TAX SCHEDULE 2945 - 012 - BUSINESS NAME Safeway For STREET ADDRESS 6971 Horizon PROPERTY OWNER Safeway OWNER ADDRESS 6900 5 Yashu                              | LICENSE  M Drive ADDRES  TELEPHO  Lock Englewood CONTAC  Co 80111                                                                                                                         | SCTOR Gordon Sign ENO. 2030302 ESS 2930 W 9 <sup>43</sup> Ave Dener Co ONE NO. 303-629-6121 CT PERSON Jun Lifey  wilding Facade |  |  |  |
|----------------------------------------------------------------------------------------------------------------------------------------------------------------|-------------------------------------------------------------------------------------------------------------------------------------------------------------------------------------------|---------------------------------------------------------------------------------------------------------------------------------|--|--|--|
| [ ] 2. ROOF [ ] 3. FREE-STANDING [ ] 4. PROJECTING [ ] 5. OFF-PREMISE                                                                                          | 3. FREE-STANDING 2 Traffic Lanes - 0.75 Square Feet x Street Frontage 4 or more Traffic Lanes - 1.5 Square Feet x Street Frontage 0.5 Square Feet per each Linear Foot of Building Facade |                                                                                                                                 |  |  |  |
| [ ] Externally Illuminated                                                                                                                                     | Internally Illuminated                                                                                                                                                                    | [ ] Non-Illuminated                                                                                                             |  |  |  |
| (1-5) Area of Proposed Sign: 30.6 (1,2,4) Building Façade: I (1-4) Street Frontage: 340 L (2-5) Height to Top of Sign: 5 2 (5) Distance from all Existing Off- | Linear Feet<br>inear Feet                                                                                                                                                                 | le: Feet<br>Feet                                                                                                                |  |  |  |
| EXISTING SIGNAGE/TYPE:                                                                                                                                         |                                                                                                                                                                                           | ● FOR OFFICE USE ONLY ●                                                                                                         |  |  |  |
|                                                                                                                                                                | Sq. Ft.                                                                                                                                                                                   | Signage Allowed on Parcel: 12th 5t                                                                                              |  |  |  |
|                                                                                                                                                                | Sq. Ft.                                                                                                                                                                                   | Building 90 Sq. Ft.                                                                                                             |  |  |  |
|                                                                                                                                                                | Sq. Ft.                                                                                                                                                                                   | Free-Standing 262 Sq. Ft.                                                                                                       |  |  |  |
| Total E                                                                                                                                                        | xisting: Sq. Ft.                                                                                                                                                                          | Total Allowed: <u>Z6Z</u> Sq. Ft.                                                                                               |  |  |  |
| COMMENTS: Install of masonry base                                                                                                                              | ne(1) 3-10" X 8' See print #                                                                                                                                                              | D/F Sign<br>10-06237B                                                                                                           |  |  |  |
| NOTE: No sign may exceed 300 square proposed and existing signage including typ                                                                                | peet. A separate sign clearance is repeat, dimensions and lettering. Attach apperty lines, distances from existing b                                                                      | a plot plan, to scale, showing: abutting streets, alleys, wildings to proposed signs and required setbacks. A                   |  |  |  |
| I hereby attest that the information on this                                                                                                                   | form and the attached sketches are tri                                                                                                                                                    | ue and accurate.                                                                                                                |  |  |  |

| (770) 24 <sub>4</sub> 1430                                                                                      |                                                        |                                                                                                                                                         |
|-----------------------------------------------------------------------------------------------------------------|--------------------------------------------------------|---------------------------------------------------------------------------------------------------------------------------------------------------------|
| BUSINESS NAME Safeway Free STREET ADDRESS 6907 Horiz PROPERTY OWNER Safeway OWNER ADDRESS 6900 S. Tase Eugleway | on Dr. LI                                              | ONTRACTOR GONDON Sign<br>CENSE NO. 2030302<br>DDRESS 2930 W 9 <sup>12</sup> Are Dancer CELEPHONE NO. 303-629-6121                                       |
| Face Change Only (2.3 & 4):  [ ] 2. ROOF [ ] 3. FREE-STANDING                                                   |                                                        | ot of Building Facade                                                                                                                                   |
| <u> </u>                                                                                                        | Square Feet ear Feet ear Feet Feet Clearance to Grade  | trical Service [ ] Non-Illuminated  Feet                                                                                                                |
| Existing Signage/Type:                                                                                          | B 30.6 Sq. Ft. Sq. Ft. Sq. Ft.                         | Signage Allowed on Parcel: 12th 5th  Building 76 Sq. Ft.  Free-Standing 267 Sq. Ft.                                                                     |
| COMMENTS: Install one on Norwest elen e                                                                         | 30.6 sq. Ft.<br>-(1) set of<br>Example                 |                                                                                                                                                         |
| NOTE: No sign may exceed 300 squ<br>proposed and existing signage including                                     | are feet. A separate sign g types, dimensions, letteri | permit is required for each sign. Attach a sketch oing, abutting streets, alleys, easements, property lines wires, braces or supports shall be visible. |