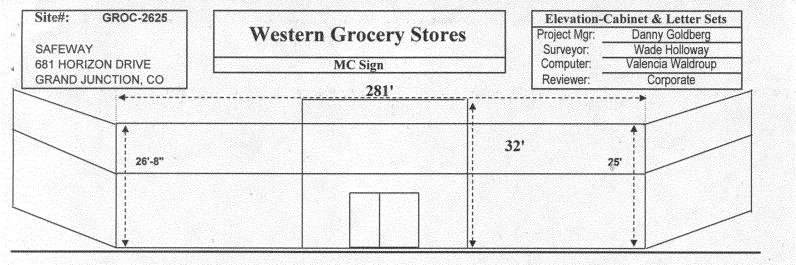

65 V

Site#: GROC-2625

SAFEWAY 681 HORIZON DRIVE GRAND JUNCTION, CO

#### Western Grocery Stores

MC Sign

| Cabinet & Letter Sets |                   |  |
|-----------------------|-------------------|--|
| Project Mgr:          | Danny Goldberg    |  |
| Surveyor:             | Wade Holloway     |  |
| Computer:             | Valencia Waldroup |  |
| Reviewer:             | Corporate         |  |