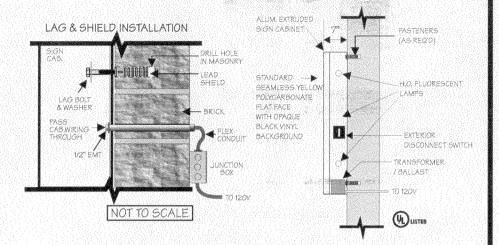

YELLOW PMS 109 WESTERN ON UNION

\*ALL CABINET EDGES, 1 ½" RETAINERS ARE TO BE PAINTED GLOSS BLACK

\*NOTE: SIGNAGE TO BE INSTALLED 10' ABOVE GRADE

#### PROPOSED S/F ILLUMINATED WALL SIGN

SCALE: 1/2"= 1"

1'-6"-6'-0"

Two(2) F72T12/D/HO Fluorescent lamps,

One (1) Alanson 372 AT ballast, 120 volts,

pulling 2 amps @ 250 watts per sign.

**EXISTING** 

**PROPOSED** 

SIGN COMPANY 8959 TYLER BLVD. MENTOR, OHIO 44060 PH. 440-953-2280. FAX 440-953-2285

NOTICE: PRINTS ARE THE EXCLUSIVE PROPERTY OF THE MC SIGN COMPANY" ANY UN-AUTHORIZED USE OR DUPLICATION WILL RESULT IN A \$1000.00 CHARGE • MC SIGN C