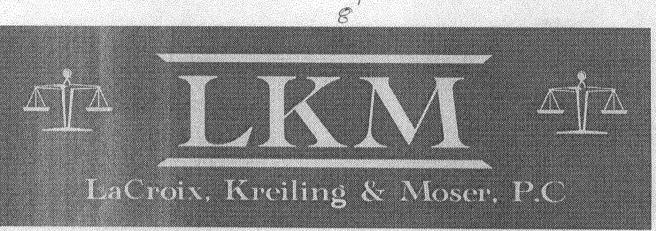

| USINESS NA<br>TREET ADD<br>ROPERTY O                       | RESS 705 G                                        | unKie<br>Venwood Ave<br>Threstments LLC                                                        | LICENS<br>ADDRE     | ACTOR SOME<br>SENO. 2030719<br>ESS 2223 H<br>HONE NO. 243 | orgh 5.4<br>Pet<br>-1383 | gus        |
|------------------------------------------------------------|---------------------------------------------------|------------------------------------------------------------------------------------------------|---------------------|-----------------------------------------------------------|--------------------------|------------|
| 141.                                                       | FLUSH WALL  Only (2,3 & 4):                       | 2 Square Feet per Linear                                                                       | Foot of I           | Building Facade                                           |                          |            |
| [ ] 2.<br>[ ] 3.<br>[ ] 4.                                 | ROOF FREE-STANDING PROJECTING                     | <ul><li>2 Square Feet per Linear</li><li>2 Traffic Lanes - 0.75 Square Feet per each</li></ul> | uare Fee<br>1.5 Squ | t x Street Frontage<br>are Feet x Street Fronta           | ge                       |            |
| ] Existing Ex                                              | kternally or Internally I                         | lluminated - No Change in E                                                                    | lectrical           | l Service [                                               | Non-Illumina             | nted       |
| l - 4) Area                                                | a of Proposed Sign                                | Square Feet                                                                                    |                     |                                                           |                          |            |
| ,2,4) Build<br>- 4) Stree                                  | ding Facade 10                                    | Square Feet Linear Feet Linear Feet  Feet Clearance to Grad                                    |                     | Feet                                                      |                          | 1          |
| ,2,4) Build<br>-4) Stree                                   | ding Facade 10 et Frontage 140 tht to Top of Sign | Linear Feet<br>Linear Feet- Glenwood                                                           |                     |                                                           | FICE USE ONLY            | ;<br>? • . |
| ,2,4) Build<br>- 4) Stree<br>,3,4) Heig                    | ding Facade 10 et Frontage 140 tht to Top of Sign | Linear Feet<br>Linear Feet- Glenwood                                                           | de                  |                                                           |                          | 7 •        |
| ,2,4) Build<br>- 4) Stree<br>,3,4) Heig                    | ding Facade 10 et Frontage 140 tht to Top of Sign | Linear Feet Glenwood Feet Clearance to Grad                                                    | ft.                 | ● FOR OFF                                                 |                          | Y ●        |
| ,2,4) Build<br>- 4) Stree<br>,3,4) Heig                    | ding Facade 10 et Frontage 140 tht to Top of Sign | Linear Feet Linear Feet  Feet Clearance to Grad  12 Sq. 1                                      | ft.                 | ● FOR OFF Signage Allowed on                              |                          | Sq.        |
| ,2,4) Build<br>-4) Stree<br>,3,4) Heig<br>Existing Signa   | ding Facade 10 et Frontage 140 tht to Top of Sign | Linear Feet Linear Feet  Feet Clearance to Grad    J                                           | ft.                 | FOR OFF Signage Allowed on Building                       |                          | Sq.        |
| ,2,4) Build<br>- 4) Stree<br>,3,4) Heig<br>Existing Signal | ding Facade                                       | Linear Feet Linear Feet  Feet Clearance to Grad    J                                           | ft.                 | For off Signage Allowed on Building Free-Standing         |                          | Sq.        |
| ,2,4) Build<br>- 4) Stree<br>,3,4) Heig<br>Existing Signa  | ding Facade                                       | Linear Feet Linear Feet  Feet Clearance to Grad    J                                           | ft.                 | For off Signage Allowed on Building Free-Standing         |                          |            |

|                                                      | Grand Junction, CO 81501<br>(970) 244-1430                                                |                                                     | Tax Schedule 2945-114-18-000 Zone                                 |                                        |       |  |
|------------------------------------------------------|-------------------------------------------------------------------------------------------|-----------------------------------------------------|-------------------------------------------------------------------|----------------------------------------|-------|--|
|                                                      | va Junkie<br>5 Glenwood Aul,<br>J Investments LLC                                         | LICENSI<br>ADDRES                                   | ACTOR 50md<br>ENO. 203071<br>SS 222317<br>ONE NO. 243-            | ough Signs ike 1383                    |       |  |
| [1] 1. FLUSH WAI                                     | LL 2 Square Feet per Li                                                                   | inear Foot of B                                     | uilding Facade                                                    |                                        |       |  |
| [ ] 2. ROOF [ ] 3. FREE-STAN [ ] 4. PROJECTIN        | 4 or more Traffic La                                                                      | 75 Square Feet<br>anes - 1.5 Squa<br>each Linear Fo | x Street Frontage re Feet x Street Frontag oot of Building Facade | e<br>Non-Illuminated                   |       |  |
| 1 - 4) Area of Proposed Signal, 2,4) Building Facade | Linear Feet Linear Feet  Linear Feet                                                      |                                                     | Feet                                                              |                                        | 1     |  |
| Existing Signage/Type:                               |                                                                                           |                                                     | ● FOR OFF                                                         | ICE USE ONLY •                         |       |  |
|                                                      |                                                                                           | Sq. Ft.                                             | Signage Allowed on I                                              |                                        |       |  |
|                                                      |                                                                                           | Sq. Ft.                                             | Building  Free-Standing                                           | 16 sq. 187.5 sq.                       |       |  |
| Total Existing:                                      | 0-                                                                                        | Sq. Ft.                                             | Total Allowed:                                                    | 187.5 sq.                              |       |  |
| COMMENTS:                                            |                                                                                           |                                                     | · · · · · · · · · · · · · · · · · · ·                             |                                        |       |  |
| proposed and existing signag                         | ed 300 square feet. A separage including types, dimensions hall be manufactured such that | s, lettering, at<br>no guy wires                    | outting streets, alleys,                                          | easements, property linall be visible. | ines, |  |
| Applicant's Signature                                | Date                                                                                      | Community                                           | Development Appro                                                 | val Date                               |       |  |