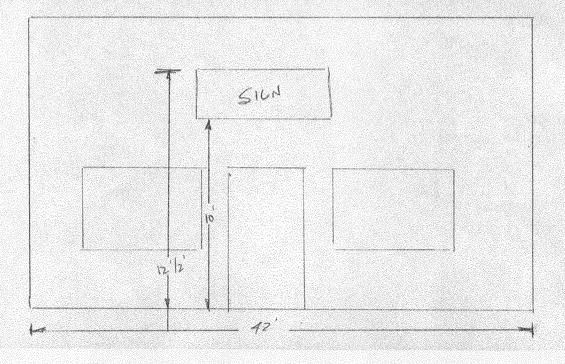

| USINESS NA<br>TREET ADD<br>ROPERTY O                       | RESS 705 G                                        | unKie<br>Venwood Ave<br>Threstments LLC                                                        | LICENS<br>ADDRE     | ACTOR SOME<br>SENO. 2030719<br>ESS 2223 H<br>HONE NO. 243 | orgh 5.4<br>Pet<br>-1383 | gus        |
|------------------------------------------------------------|---------------------------------------------------|------------------------------------------------------------------------------------------------|---------------------|-----------------------------------------------------------|--------------------------|------------|
| 141.                                                       | FLUSH WALL  Only (2,3 & 4):                       | 2 Square Feet per Linear                                                                       | Foot of I           | Building Facade                                           |                          |            |
| [ ] 2.<br>[ ] 3.<br>[ ] 4.                                 | ROOF FREE-STANDING PROJECTING                     | <ul><li>2 Square Feet per Linear</li><li>2 Traffic Lanes - 0.75 Square Feet per each</li></ul> | uare Fee<br>1.5 Squ | t x Street Frontage<br>are Feet x Street Fronta           | ge                       |            |
| ] Existing Ex                                              | kternally or Internally I                         | lluminated - No Change in E                                                                    | lectrical           | l Service [                                               | Non-Illumina             | nted       |
| l - 4) Area                                                | a of Proposed Sign                                | Square Feet                                                                                    |                     |                                                           |                          |            |
| ,2,4) Build<br>- 4) Stree                                  | ding Facade 10                                    | Square Feet Linear Feet Linear Feet  Feet Clearance to Grad                                    |                     | Feet                                                      |                          | 1          |
| ,2,4) Build<br>-4) Stree                                   | ding Facade 10 et Frontage 140 tht to Top of Sign | Linear Feet<br>Linear Feet- Glenwood                                                           |                     |                                                           | FICE USE ONLY            | ;<br>? • . |
| ,2,4) Build<br>- 4) Stree<br>,3,4) Heig                    | ding Facade 10 et Frontage 140 tht to Top of Sign | Linear Feet<br>Linear Feet- Glenwood                                                           | de                  |                                                           |                          | 7 •        |
| ,2,4) Build<br>- 4) Stree<br>,3,4) Heig                    | ding Facade 10 et Frontage 140 tht to Top of Sign | Linear Feet Glenwood Feet Clearance to Grad                                                    | ft.                 | ● FOR OFF                                                 |                          | Y ●        |
| ,2,4) Build<br>- 4) Stree<br>,3,4) Heig                    | ding Facade 10 et Frontage 140 tht to Top of Sign | Linear Feet Linear Feet  Feet Clearance to Grad  12 Sq. 1                                      | ft.                 | ● FOR OFF Signage Allowed on                              |                          | Sq.        |
| ,2,4) Build<br>-4) Stree<br>,3,4) Heig<br>Existing Signa   | ding Facade 10 et Frontage 140 tht to Top of Sign | Linear Feet Linear Feet  Feet Clearance to Grad    J                                           | ft.                 | FOR OFF Signage Allowed on Building                       |                          | Sq.        |
| ,2,4) Build<br>- 4) Stree<br>,3,4) Heig<br>Existing Signal | ding Facade                                       | Linear Feet Linear Feet  Feet Clearance to Grad    J                                           | ft.                 | For off Signage Allowed on Building Free-Standing         |                          | Sq.        |
| ,2,4) Build<br>- 4) Stree<br>,3,4) Heig<br>Existing Signa  | ding Facade                                       | Linear Feet Linear Feet  Feet Clearance to Grad    J                                           | ft.                 | For off Signage Allowed on Building Free-Standing         |                          |            |

|                                                      | Grand Junction, CO 81501<br>(970) 244-1430                                                |                                                     | Tax Schedule 2945-114-18-000 Zone                                 |                                        |       |  |
|------------------------------------------------------|-------------------------------------------------------------------------------------------|-----------------------------------------------------|-------------------------------------------------------------------|----------------------------------------|-------|--|
|                                                      | va Junkie<br>5 Glenwood Aul,<br>J Investments LLC                                         | LICENSI<br>ADDRES                                   | ACTOR 50md<br>ENO. 203071<br>SS 222317<br>ONE NO. 243-            | ough Signs ike 1383                    |       |  |
| [1] 1. FLUSH WAI                                     | LL 2 Square Feet per Li                                                                   | inear Foot of B                                     | uilding Facade                                                    |                                        |       |  |
| [ ] 2. ROOF [ ] 3. FREE-STAN [ ] 4. PROJECTIN        | 4 or more Traffic La                                                                      | 75 Square Feet<br>anes - 1.5 Squa<br>each Linear Fo | x Street Frontage re Feet x Street Frontag oot of Building Facade | e<br>Non-Illuminated                   |       |  |
| 1 - 4) Area of Proposed Signal, 2,4) Building Facade | Linear Feet Linear Feet  Linear Feet                                                      |                                                     | Feet                                                              |                                        | 1     |  |
| Existing Signage/Type:                               |                                                                                           |                                                     | ● FOR OFF                                                         | ICE USE ONLY •                         |       |  |
|                                                      |                                                                                           | Sq. Ft.                                             | Signage Allowed on I                                              |                                        |       |  |
|                                                      |                                                                                           | Sq. Ft.                                             | Building  Free-Standing                                           | 16 sq. 187.5 sq.                       |       |  |
| Total Existing:                                      | 0-                                                                                        | Sq. Ft.                                             | Total Allowed:                                                    | 187.5 sq.                              |       |  |
| COMMENTS:                                            |                                                                                           |                                                     | · · · · · · · · · · · · · · · · · · ·                             |                                        |       |  |
| proposed and existing signag                         | ed 300 square feet. A separage including types, dimensions hall be manufactured such that | s, lettering, at<br>no guy wires                    | outting streets, alleys,                                          | easements, property linall be visible. | ines, |  |
| Applicant's Signature                                | Date                                                                                      | Community                                           | Development Appro                                                 | val Date                               |       |  |