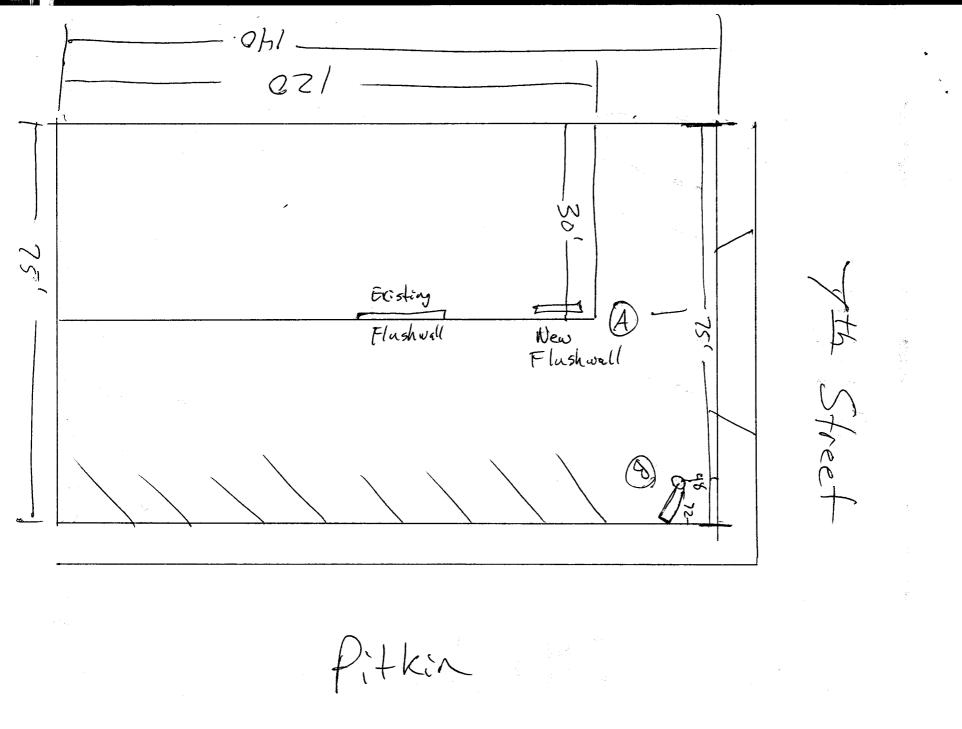

|                                                                                                                                            | 250 North 5th                                                | on, CO 81501                           | artment                                                                  | Permit No<br>Date Submitted _<br>FEE \$<br>Tax Schedule<br>Zone                              | 1/31/03<br>10<br>145-144-4            | 3-004      |
|--------------------------------------------------------------------------------------------------------------------------------------------|--------------------------------------------------------------|----------------------------------------|--------------------------------------------------------------------------|----------------------------------------------------------------------------------------------|---------------------------------------|------------|
| BUSINESS NAME<br>STREET ADDRESS _7<br>PROPERTY OWNER _L<br>OWNER ADDRESS                                                                   | queria<br>19 Pitki                                           | Guadalaja                              | LICEN                                                                    | ractor Platin<br>SENO. 2010                                                                  | num Sign<br>577<br>I-JOB<br>-9677     | Co<br>Mike |
| Face Change Only (2,3 &                                                                                                                    | STANDING<br>CTING                                            | 4 or more Traffic<br>0.5 Square Feet p | Linear Foot of<br>0.75 Square Fee<br>Lanes - 1.5 Squ<br>er each Linear 1 | Building Facade<br>et x Street Frontage<br>uare Feet x Street Fron<br>Foot of Building Facad | -                                     | ted        |
| <ul> <li>(1 - 4) Area of Propos</li> <li>(1,2,4) Building Facad</li> <li>(1 - 4) Street Frontage</li> <li>(2,3,4) Height to Top</li> </ul> | ed Sign <u>16</u><br>e <del>25</del> Lin<br>e <u>140</u> Lin | Square Feet<br>near Feet <b>/2.0</b>   |                                                                          | Feet                                                                                         |                                       |            |
| Existing Signage/Type:                                                                                                                     | aluci                                                        |                                        | 0 5                                                                      | ● FOR OFFICE USE ONLY ●                                                                      |                                       |            |
| Flushwall                                                                                                                                  | 2' X 8'                                                      | 16                                     | Sq. Ft.                                                                  | Signage Allowed o                                                                            | $\frac{\partial Parcel}{\partial 40}$ | 0 ~ E+     |
|                                                                                                                                            |                                                              | e                                      | Sq. Ft.                                                                  | Building                                                                                     | 070                                   | Sq. Ft.    |
|                                                                                                                                            | <u> </u>                                                     |                                        | Sq. Ft.                                                                  | Free-Standing                                                                                | 210                                   | Sq. Ft.    |

Z (-3(-03 3 **Community Development Approval Applicant's Signature** Date Dafe

(White: Community Development)

(Canary: Applicant)

(Pink: Code Enforcement)

| RAND                                                           | C                                                                            | Sign Permit                                                 |               |                                                                          |                                    |  |  |  |
|----------------------------------------------------------------|------------------------------------------------------------------------------|-------------------------------------------------------------|---------------|--------------------------------------------------------------------------|------------------------------------|--|--|--|
| . Constant                                                     | Community<br>250 North 5                                                     | Development Depa<br>5th Street<br>5tion, CO 81501           | rtment        | Permit No.<br>Date Submitted                                             |                                    |  |  |  |
| BUSINESS NAME<br>STREET ADDRES<br>PROPERTY OWN<br>OWNER ADDRES | ss 719 Pitk<br>er Hilda Lav                                                  | Guedalajer<br>in<br>inderos                                 | LICE<br>ADD   | TRACTOR Platinum<br>NSENO. 2010577<br>RESS 2916 F-7<br>EPHONE NO. 248-EC | n Sign Co<br>1<br>10 B<br>277 Mike |  |  |  |
| , <b>-</b> -                                                   | LUSH WALL                                                                    | 2 Square Feet per I                                         | Linear Foot o | of Building Facade                                                       |                                    |  |  |  |
| Face Change Only                                               | <u>(2,3 &amp; 4)</u> :<br>COOF                                               | 2 Square Feet per I                                         | linear Foot o | of Building Facade                                                       |                                    |  |  |  |
|                                                                |                                                                              |                                                             |               |                                                                          |                                    |  |  |  |
| V                                                              |                                                                              | 4 or more Traffic Lanes - 1.5 Square Feet x Street Frontage |               |                                                                          |                                    |  |  |  |
| []4. P                                                         | 4. <b>PROJECTING</b> 0.5 Square Feet per each Linear Foot of Building Facade |                                                             |               |                                                                          |                                    |  |  |  |
| Existing Exter                                                 | nally or Internally Ill                                                      | uminated - No Chang                                         | ge in Electri | cal Service [ ]                                                          | Non-Illuminated                    |  |  |  |
| (1,2,4) Building<br>(1 - 4) Street F                           | 1                                                                            | Square Feet<br>Linear Feet<br>inear Feet<br>Feet Clearance  | to Grade      | <b>/ 0'</b> Feet                                                         | 1<br>1<br>1                        |  |  |  |
| Existing Signage/Type:                                         |                                                                              |                                                             |               | ● FOR OFFICE USE ONLY ●                                                  |                                    |  |  |  |
| Flushwall                                                      |                                                                              | 16                                                          | Sq. Ft.       | Signage Allowed on Parcel:                                               |                                    |  |  |  |
| Flushwall (A)                                                  |                                                                              | 16                                                          | Sq. Ft.       | Building                                                                 | 240 Sq. Ft.                        |  |  |  |
|                                                                |                                                                              |                                                             | Sq. Ft.       | Free-Standing                                                            | 210 Sq. Ft.                        |  |  |  |
| Total E                                                        | xisting:                                                                     | 32                                                          | Sq. Ft.       | Total Allowed:                                                           | 240 ' Sq. Ft.                      |  |  |  |
| COMMENTS:                                                      | ~                                                                            |                                                             |               |                                                                          |                                    |  |  |  |