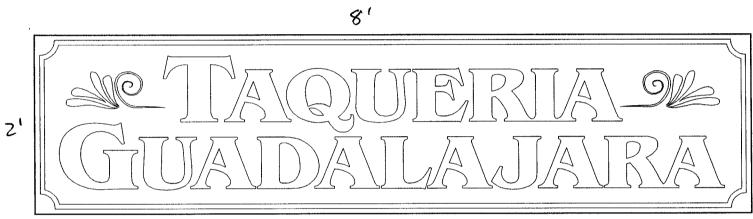

|                                                                                                                                            | 250 North 5th                                                | on, CO 81501                           | artment                                                                  | Permit No<br>Date Submitted _<br>FEE \$<br>Tax Schedule<br>Zone                              | 1/31/03<br>10<br>145-144-4            | 3-004      |
|--------------------------------------------------------------------------------------------------------------------------------------------|--------------------------------------------------------------|----------------------------------------|--------------------------------------------------------------------------|----------------------------------------------------------------------------------------------|---------------------------------------|------------|
| BUSINESS NAME<br>STREET ADDRESS _7<br>PROPERTY OWNER _L<br>OWNER ADDRESS                                                                   | queria<br>19 Pitki                                           | Guadalaja                              | LICEN                                                                    | ractor Platin<br>SENO. 2010                                                                  | num Sign<br>577<br>I-JOB<br>-9677     | Co<br>Mike |
| Face Change Only (2,3 &                                                                                                                    | STANDING<br>CTING                                            | 4 or more Traffic<br>0.5 Square Feet p | Linear Foot of<br>0.75 Square Fee<br>Lanes - 1.5 Squ<br>er each Linear 1 | Building Facade<br>et x Street Frontage<br>uare Feet x Street Fron<br>Foot of Building Facad | -                                     | ted        |
| <ul> <li>(1 - 4) Area of Propos</li> <li>(1,2,4) Building Facad</li> <li>(1 - 4) Street Frontage</li> <li>(2,3,4) Height to Top</li> </ul> | ed Sign <u>16</u><br>e <del>25</del> Lin<br>e <u>140</u> Lin | Square Feet<br>near Feet <b>/2.0</b>   |                                                                          | Feet                                                                                         |                                       |            |
| Existing Signage/Type:                                                                                                                     | aluci                                                        |                                        | 0 5                                                                      | ● FOR OFFICE USE ONLY ●                                                                      |                                       |            |
| Flushwall                                                                                                                                  | 2' X 8'                                                      | 16                                     | Sq. Ft.                                                                  | Signage Allowed o                                                                            | $\frac{\partial Parcel}{\partial 40}$ | 0 ~ E+     |
|                                                                                                                                            |                                                              | e                                      | Sq. Ft.                                                                  | Building                                                                                     | 070                                   | Sq. Ft.    |
|                                                                                                                                            | <u> </u>                                                     |                                        | Sq. Ft.                                                                  | Free-Standing                                                                                | 210                                   | Sq. Ft.    |

Z (-3(-03 3 **Community Development Approval Applicant's Signature** Date Dafe

(White: Community Development)

(Canary: Applicant)

(Pink: Code Enforcement)

| RAND                                                           | C                                                                            | Sign Permit                                                 |               |                                                                          |                                    |  |  |  |
|----------------------------------------------------------------|------------------------------------------------------------------------------|-------------------------------------------------------------|---------------|--------------------------------------------------------------------------|------------------------------------|--|--|--|
| . Constant                                                     | Community<br>250 North 5                                                     | Development Depa<br>5th Street<br>5tion, CO 81501           | rtment        | Permit No.<br>Date Submitted                                             |                                    |  |  |  |
| BUSINESS NAME<br>STREET ADDRES<br>PROPERTY OWN<br>OWNER ADDRES | ss 719 Pitk<br>er Hilda Lav                                                  | Guedalajer<br>in<br>inderos                                 | LICE<br>ADD   | TRACTOR Platinum<br>NSENO. 2010577<br>RESS 2916 F-7<br>EPHONE NO. 248-EC | n Sign Co<br>1<br>10 B<br>277 Mike |  |  |  |
| , <b>-</b> -                                                   | LUSH WALL                                                                    | 2 Square Feet per I                                         | Linear Foot o | of Building Facade                                                       |                                    |  |  |  |
| Face Change Only                                               | <u>(2,3 &amp; 4)</u> :<br>COOF                                               | 2 Square Feet per I                                         | linear Foot o | of Building Facade                                                       |                                    |  |  |  |
|                                                                |                                                                              |                                                             |               |                                                                          |                                    |  |  |  |
| V                                                              |                                                                              | 4 or more Traffic Lanes - 1.5 Square Feet x Street Frontage |               |                                                                          |                                    |  |  |  |
| []4. P                                                         | 4. <b>PROJECTING</b> 0.5 Square Feet per each Linear Foot of Building Facade |                                                             |               |                                                                          |                                    |  |  |  |
| Existing Exter                                                 | nally or Internally Ill                                                      | uminated - No Chang                                         | ge in Electri | cal Service [ ]                                                          | Non-Illuminated                    |  |  |  |
| (1,2,4) Building<br>(1 - 4) Street F                           | 1                                                                            | Square Feet<br>Linear Feet<br>inear Feet<br>Feet Clearance  | to Grade      | <b>/ 0'</b> Feet                                                         | 1<br>1<br>1                        |  |  |  |
| Existing Signage/Type:                                         |                                                                              |                                                             |               | ● FOR OFFICE USE ONLY ●                                                  |                                    |  |  |  |
| Flushwall                                                      |                                                                              | 16                                                          | Sq. Ft.       | Signage Allowed on Parcel:                                               |                                    |  |  |  |
| Flushwall (A)                                                  |                                                                              | 16                                                          | Sq. Ft.       | Building                                                                 | 240 Sq. Ft.                        |  |  |  |
|                                                                |                                                                              |                                                             | Sq. Ft.       | Free-Standing                                                            | 210 Sq. Ft.                        |  |  |  |
| Total E                                                        | xisting:                                                                     | 32                                                          | Sq. Ft.       | Total Allowed:                                                           | 240 ' Sq. Ft.                      |  |  |  |
| COMMENTS:                                                      | ~                                                                            |                                                             |               |                                                                          |                                    |  |  |  |