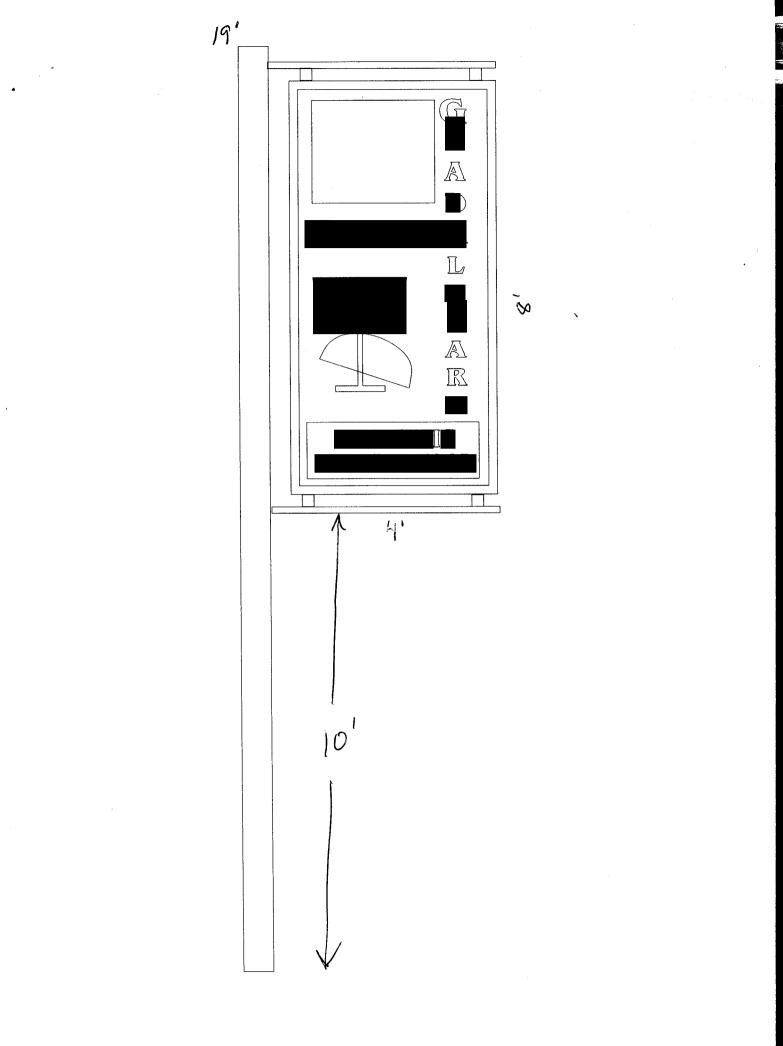

|                                                                                                                                            | 250 North 5th                                                | on, CO 81501                           | artment                                                                  | Permit No<br>Date Submitted _<br>FEE \$<br>Tax Schedule<br>Zone                              | 1/31/03<br>10<br>145-144-4            | 3-004      |
|--------------------------------------------------------------------------------------------------------------------------------------------|--------------------------------------------------------------|----------------------------------------|--------------------------------------------------------------------------|----------------------------------------------------------------------------------------------|---------------------------------------|------------|
| BUSINESS NAME<br>STREET ADDRESS _7<br>PROPERTY OWNER _L<br>OWNER ADDRESS                                                                   | queria<br>19 Pitki                                           | Guadalaja                              | LICEN                                                                    | ractor Platin<br>SENO. 2010                                                                  | num Sign<br>577<br>I-JOB<br>-9677     | Co<br>Mike |
| Face Change Only (2,3 &                                                                                                                    | STANDING<br>CTING                                            | 4 or more Traffic<br>0.5 Square Feet p | Linear Foot of<br>0.75 Square Fee<br>Lanes - 1.5 Squ<br>er each Linear 1 | Building Facade<br>et x Street Frontage<br>uare Feet x Street Fron<br>Foot of Building Facad | -                                     | ted        |
| <ul> <li>(1 - 4) Area of Propos</li> <li>(1,2,4) Building Facad</li> <li>(1 - 4) Street Frontage</li> <li>(2,3,4) Height to Top</li> </ul> | ed Sign <u>16</u><br>e <del>25</del> Lin<br>e <u>140</u> Lin | Square Feet<br>near Feet <b>/2.0</b>   |                                                                          | Feet                                                                                         |                                       |            |
| Existing Signage/Type:                                                                                                                     | aluci                                                        |                                        | 0 5                                                                      | ● FOR OFFICE USE ONLY ●                                                                      |                                       |            |
| Flushwall                                                                                                                                  | 2' X 8'                                                      | 16                                     | Sq. Ft.                                                                  | Signage Allowed o                                                                            | $\frac{\partial Parcel}{\partial 40}$ | 0 ~ E+     |
|                                                                                                                                            |                                                              | e                                      | Sq. Ft.                                                                  | Building                                                                                     | 070                                   | Sq. Ft.    |
|                                                                                                                                            | <u> </u>                                                     |                                        | Sq. Ft.                                                                  | Free-Standing                                                                                | 210                                   | Sq. Ft.    |

Z (-3(-03 3 **Community Development Approval Applicant's Signature** Date Dafe

(White: Community Development)

(Canary: Applicant)

(Pink: Code Enforcement)

| RAND                                                           | C                                                                            | Sign Permit                                                 |               |                                                                          |                                    |  |  |  |
|----------------------------------------------------------------|------------------------------------------------------------------------------|-------------------------------------------------------------|---------------|--------------------------------------------------------------------------|------------------------------------|--|--|--|
| . Constant                                                     | Community<br>250 North 5                                                     | Development Depa<br>5th Street<br>5tion, CO 81501           | rtment        | Permit No.<br>Date Submitted                                             |                                    |  |  |  |
| BUSINESS NAME<br>STREET ADDRES<br>PROPERTY OWN<br>OWNER ADDRES | ss 719 Pitk<br>er Hilda Lav                                                  | Guedalajer<br>in<br>inderos                                 | LICE<br>ADD   | TRACTOR Platinum<br>NSENO. 2010577<br>RESS 2916 F-7<br>EPHONE NO. 248-EC | n Sign Co<br>1<br>10 B<br>277 Mike |  |  |  |
| , <b>-</b> -                                                   | LUSH WALL                                                                    | 2 Square Feet per I                                         | Linear Foot o | of Building Facade                                                       |                                    |  |  |  |
| Face Change Only                                               | <u>(2,3 &amp; 4)</u> :<br>COOF                                               | 2 Square Feet per I                                         | linear Foot o | of Building Facade                                                       |                                    |  |  |  |
|                                                                |                                                                              |                                                             |               |                                                                          |                                    |  |  |  |
| V                                                              |                                                                              | 4 or more Traffic Lanes - 1.5 Square Feet x Street Frontage |               |                                                                          |                                    |  |  |  |
| []4. P                                                         | 4. <b>PROJECTING</b> 0.5 Square Feet per each Linear Foot of Building Facade |                                                             |               |                                                                          |                                    |  |  |  |
| Existing Exter                                                 | nally or Internally Ill                                                      | uminated - No Chang                                         | ge in Electri | cal Service [ ]                                                          | Non-Illuminated                    |  |  |  |
| (1,2,4) Building<br>(1 - 4) Street F                           | 1                                                                            | Square Feet<br>Linear Feet<br>inear Feet<br>Feet Clearance  | to Grade      | <b>/ 0'</b> Feet                                                         | 1<br>1<br>1                        |  |  |  |
| Existing Signage/Type:                                         |                                                                              |                                                             |               | ● FOR OFFICE USE ONLY ●                                                  |                                    |  |  |  |
| Flushwall                                                      |                                                                              | 16                                                          | Sq. Ft.       | Signage Allowed on Parcel:                                               |                                    |  |  |  |
| Flushwall (A)                                                  |                                                                              | 16                                                          | Sq. Ft.       | Building                                                                 | 240 Sq. Ft.                        |  |  |  |
|                                                                |                                                                              |                                                             | Sq. Ft.       | Free-Standing                                                            | 210 Sq. Ft.                        |  |  |  |
| Total E                                                        | xisting:                                                                     | 32                                                          | Sq. Ft.       | Total Allowed:                                                           | 240 ' Sq. Ft.                      |  |  |  |
| COMMENTS:                                                      | ~                                                                            |                                                             |               |                                                                          |                                    |  |  |  |