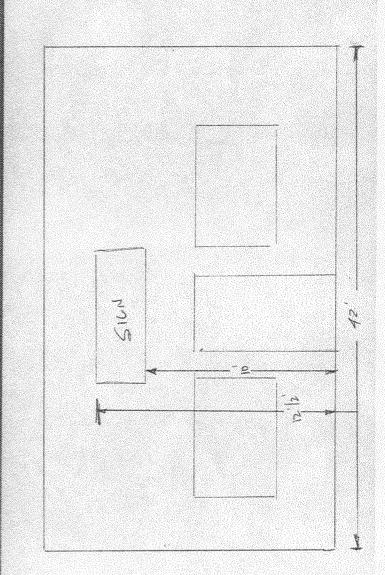

(Pink: Code Enforcement)

| (970) 244-1430                                                   |                       |                  | Zone                                   |                  |         |  |
|------------------------------------------------------------------|-----------------------|------------------|----------------------------------------|------------------|---------|--|
|                                                                  | · .                   |                  |                                        |                  |         |  |
| BUSINESS NAME JAVA JUSTREET ADDRESS 705 G                        | mKie<br>Ienwood Ave   | _                | RACTOR Sound                           | , igh 5.0        | ms      |  |
| PROPERTY OWNER CCT                                               | Threstments L         |                  | LICENSE NO. 2030719  ADDRESS 2223 H Rd |                  |         |  |
| OWNER ADDRESS                                                    |                       | <del>_</del>     | HONE NO. 243-                          | 1383             |         |  |
| [1/1. FLUSH WALL<br>Face Change Only (2,3 & 4):                  | 2 Square Feet per     | Linear Foot of   | Building Facade                        |                  | ,       |  |
| [ ] 2. ROOF                                                      | 2 Square Feet per     | Linear Foot of   | Building Facade                        |                  |         |  |
| [ ] 3. FREE-STANDING                                             | 2 Traffic Lanes - 0   | 75 Square Fee    | et x Street Frontage                   |                  | f .     |  |
|                                                                  |                       | -                | are Feet x Street Frontag              | e                |         |  |
| [ ] 4. PROJECTING                                                | 0.5 Square Feet pe    | er each Linear   | Foot of Building Facade                |                  |         |  |
| [ ] Existing Externally or Internally I                          | Illuminated - No Chan | nge in Flectrics | al Service [                           | Non-Illumina     | ted     |  |
| [ ] Existing Externally of Internally I                          | - To Chap             | ige in Electrica | a belvice P                            | ) Non-munima     |         |  |
| (1 - 4) Area of Proposed Sign                                    | Square Feet           |                  |                                        |                  |         |  |
| (1,2,4) Building Facade /O                                       | Linear Feet           |                  |                                        |                  |         |  |
|                                                                  | Linear Feet-Glene     | wood Ave         |                                        |                  |         |  |
| (2,3,4) Height to Top of Sign                                    | Feet Clearance        |                  | Feet                                   |                  |         |  |
| Existing Signage/Type:                                           |                       |                  | ● FOR OFFI                             | CE USE ONLY      | •       |  |
| FS                                                               | 12                    | Sq. Ft.          | Signage Allowed on F                   | Parcel:          |         |  |
|                                                                  |                       | Sq. Ft.          | Building                               | 20               | Sq. Ft. |  |
|                                                                  |                       | Sq. Ft.          | Free-Standing                          | 105              | Sq. Ft. |  |
| Total Existing:                                                  | (12) -                | Sq. Ft.          | Total Allowed:                         | 105              | Sa. Ft. |  |
| * ************************************                           |                       |                  |                                        |                  |         |  |
| COMMENTS:                                                        |                       |                  |                                        |                  |         |  |
|                                                                  |                       |                  |                                        |                  |         |  |
| NOTE: No sign may exceed 300 proposed and existing signage inclu | -                     |                  | <del>-</del>                           | -                |         |  |
| and locations. Roof signs shall be n                             | nanufactured such the | at no guy wire   | es, braces or supports sh              | nall be visible. |         |  |
| Sanda M. Sollower                                                | /0/2 V/2              | 356              | Bullen Honders                         | ~ 10             | 27-03   |  |
| Applicant's Signature                                            | Date                  | Communit         | y Development Approv                   |                  |         |  |

| Grand June<br>(970) 244-14                                                                                                            | tion, CO 81501<br>430                                                                                                       | Tax Schedule 2778 - 117 - 18 - 206 Zone                         |                                                |  |  |
|---------------------------------------------------------------------------------------------------------------------------------------|-----------------------------------------------------------------------------------------------------------------------------|-----------------------------------------------------------------|------------------------------------------------|--|--|
| BUSINESS NAME TAVA J<br>STREET ADDRESS 705 GA<br>PROPERTY OWNER CCJ. The<br>OWNER ADDRESS                                             | enwood Aul, LI<br>vestments LLC A                                                                                           | ONTRACTOR 50m (CENSE NO. 2030 7) DOTESS 2223 (CELEPHONE NO. 293 | Loigh Signs<br>19<br>1 ike<br>1-1383           |  |  |
| [1] 1. FLUSH WALL                                                                                                                     | 2 Square Feet per Linear Fo                                                                                                 | ot of Building Facade                                           |                                                |  |  |
| Face Change Only (2,3 & 4):  [ ] 2. ROOF  [ ] 3. FREE-STANDING  [ ] 4. PROJECTING                                                     | 2 Square Feet per Linear Fo<br>2 Traffic Lanes - 0.75 Squar<br>4 or more Traffic Lanes - 1.<br>0.5 Square Feet per each Lin | e Feet x Street Frontage<br>5 Square Feet x Street Fronta       | •                                              |  |  |
| ] Existing Externally or Internally Ill                                                                                               | uminated - No Change in Elec                                                                                                | trical Service                                                  | Non-Illuminated                                |  |  |
| 1 - 4) Street Frontage                                                                                                                | Square Feet Linear Feet Inear Feet  Feet Clearance to Grade                                                                 | Feet                                                            |                                                |  |  |
| Existing Signage/Type:                                                                                                                |                                                                                                                             |                                                                 | FICE USE ONLY •                                |  |  |
|                                                                                                                                       | Sq. Ft. Sq. Ft. Sq. Ft.                                                                                                     | Signage Allowed on Building Free-Standing                       | 16 Sq. Ft. 187.5 Sq. Ft.                       |  |  |
| Total Existing:                                                                                                                       | Sq. Ft.                                                                                                                     | Total Allowed:                                                  | 187.5 sq. Ft.                                  |  |  |
| COMMENTS:                                                                                                                             |                                                                                                                             |                                                                 |                                                |  |  |
| NOTE: No sign may exceed 300 so proposed and existing signage including and locations. Roof signs shall be matter than the signature. | ng types, dimensions, letteri<br>nufactured such that no guy                                                                | ng, abutting streets, alleys                                    | , easements, property lines, shall be visible. |  |  |