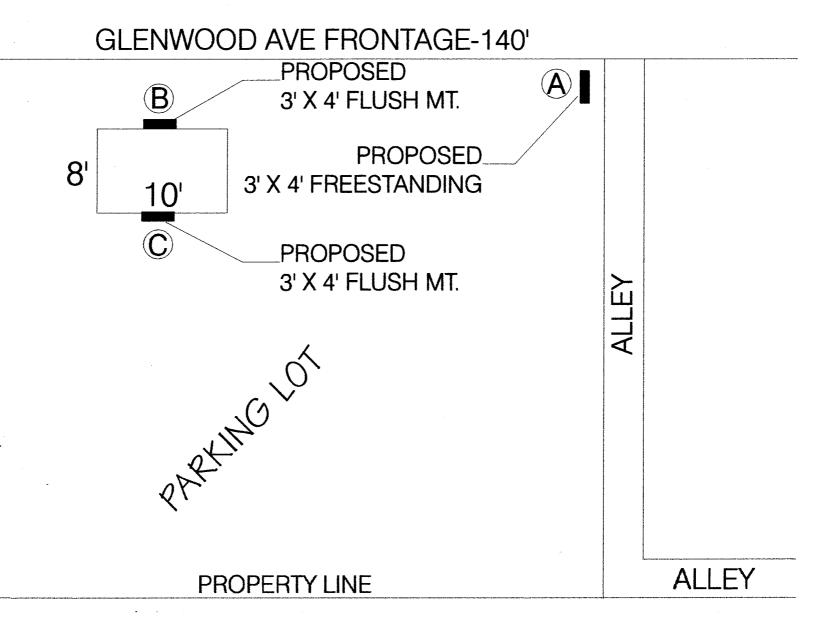

(Pink: Code Enforcement)

| (970) 244-1430                                                   |                       |                  | Zone                                   |                  |         |  |
|------------------------------------------------------------------|-----------------------|------------------|----------------------------------------|------------------|---------|--|
|                                                                  | · .                   |                  |                                        |                  |         |  |
| BUSINESS NAME JAVA JUSTREET ADDRESS 705 G                        | mKie<br>Ienwood Ave   | _                | RACTOR Sound                           | , igh 5.0        | ms      |  |
| PROPERTY OWNER CCT                                               | Threstments L         |                  | LICENSE NO. 2030719  ADDRESS 2223 H Rd |                  |         |  |
| OWNER ADDRESS                                                    |                       | <del>_</del>     | HONE NO. 243-                          | 1383             |         |  |
| [1/1. FLUSH WALL<br>Face Change Only (2,3 & 4):                  | 2 Square Feet per     | Linear Foot of   | Building Facade                        |                  | ,       |  |
| [ ] 2. ROOF                                                      | 2 Square Feet per     | Linear Foot of   | Building Facade                        |                  |         |  |
| [ ] 3. FREE-STANDING                                             | 2 Traffic Lanes - 0   | 75 Square Fee    | et x Street Frontage                   |                  | f .     |  |
|                                                                  |                       | -                | are Feet x Street Frontag              | e                |         |  |
| [ ] 4. PROJECTING                                                | 0.5 Square Feet pe    | er each Linear   | Foot of Building Facade                |                  |         |  |
| [ ] Existing Externally or Internally I                          | Illuminated - No Chan | nge in Flectrics | al Service [                           | Non-Illumina     | ted     |  |
| [ ] Existing Externally of Internally I                          | - To Chap             | ige in Electrica | a belvice P                            | ) Non-munima     |         |  |
| (1 - 4) Area of Proposed Sign                                    | Square Feet           |                  |                                        |                  |         |  |
| (1,2,4) Building Facade /O                                       | Linear Feet           |                  |                                        |                  |         |  |
|                                                                  | Linear Feet-Glene     | wood Ave         |                                        |                  |         |  |
| (2,3,4) Height to Top of Sign                                    | Feet Clearance        |                  | Feet                                   |                  |         |  |
| Existing Signage/Type:                                           |                       |                  | ● FOR OFFI                             | CE USE ONLY      | •       |  |
| FS                                                               | 12                    | Sq. Ft.          | Signage Allowed on F                   | Parcel:          |         |  |
|                                                                  |                       | Sq. Ft.          | Building                               | 20               | Sq. Ft. |  |
|                                                                  |                       | Sq. Ft.          | Free-Standing                          | 105              | Sq. Ft. |  |
| Total Existing:                                                  | (12) -                | Sq. Ft.          | Total Allowed:                         | 105              | Sa. Ft. |  |
| * ************************************                           |                       |                  |                                        |                  |         |  |
| COMMENTS:                                                        |                       |                  |                                        |                  |         |  |
|                                                                  |                       |                  |                                        |                  |         |  |
| NOTE: No sign may exceed 300 proposed and existing signage inclu | -                     |                  | <del>-</del>                           | -                |         |  |
| and locations. Roof signs shall be n                             | nanufactured such the | at no guy wire   | es, braces or supports sh              | nall be visible. |         |  |
| Sanda M. Sollower                                                | /0/2 V/2              | 356              | Bullen Honders                         | ~ 10             | 27-03   |  |
| Applicant's Signature                                            | Date                  | Communit         | y Development Approv                   |                  |         |  |

| Grand June<br>(970) 244-14                                                                                                            | tion, CO 81501<br>430                                                                                                       | Tax Schedule 2778 - 117 - 18 - 206 Zone                         |                                                |  |  |
|---------------------------------------------------------------------------------------------------------------------------------------|-----------------------------------------------------------------------------------------------------------------------------|-----------------------------------------------------------------|------------------------------------------------|--|--|
| BUSINESS NAME TAVA J<br>STREET ADDRESS 705 GA<br>PROPERTY OWNER CCJ. The<br>OWNER ADDRESS                                             | enwood Aul, LI<br>vestments LLC A                                                                                           | ONTRACTOR 50m (CENSE NO. 2030 7) DOTESS 2223 (CELEPHONE NO. 293 | Loigh Signs<br>19<br>1 ike<br>1-1383           |  |  |
| [1] 1. FLUSH WALL                                                                                                                     | 2 Square Feet per Linear Fo                                                                                                 | ot of Building Facade                                           |                                                |  |  |
| Face Change Only (2,3 & 4):  [ ] 2. ROOF  [ ] 3. FREE-STANDING  [ ] 4. PROJECTING                                                     | 2 Square Feet per Linear Fo<br>2 Traffic Lanes - 0.75 Squar<br>4 or more Traffic Lanes - 1.<br>0.5 Square Feet per each Lin | e Feet x Street Frontage<br>5 Square Feet x Street Fronta       | •                                              |  |  |
| ] Existing Externally or Internally Ill                                                                                               | uminated - No Change in Elec                                                                                                | trical Service                                                  | Non-Illuminated                                |  |  |
| 1 - 4) Street Frontage                                                                                                                | Square Feet Linear Feet Inear Feet  Feet Clearance to Grade                                                                 | Feet                                                            |                                                |  |  |
| Existing Signage/Type:                                                                                                                |                                                                                                                             |                                                                 | FICE USE ONLY •                                |  |  |
|                                                                                                                                       | Sq. Ft. Sq. Ft. Sq. Ft.                                                                                                     | Signage Allowed on Building Free-Standing                       | 16 Sq. Ft. 187.5 Sq. Ft.                       |  |  |
| Total Existing:                                                                                                                       | Sq. Ft.                                                                                                                     | Total Allowed:                                                  | 187.5 sq. Ft.                                  |  |  |
| COMMENTS:                                                                                                                             |                                                                                                                             |                                                                 |                                                |  |  |
| NOTE: No sign may exceed 300 so proposed and existing signage including and locations. Roof signs shall be matter than the signature. | ng types, dimensions, letteri<br>nufactured such that no guy                                                                | ng, abutting streets, alleys                                    | , easements, property lines, shall be visible. |  |  |

## JAVA JUNKIE 705 GLENWOOD AVE.