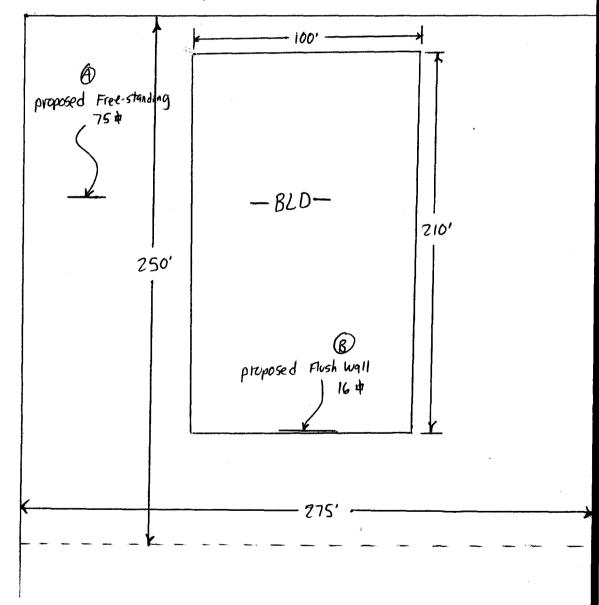

## Sign Clearance

Community Development Department 250 North 5th Street Grand Junction CO 81501 (970) 244-1430

| Cleara | nce No.   | Ume     |  |
|--------|-----------|---------|--|
| Date S | Submitted | 3-20-03 |  |
| Fee \$ | 25.00     |         |  |
| Zone   | C-1       |         |  |
| •      |           |         |  |