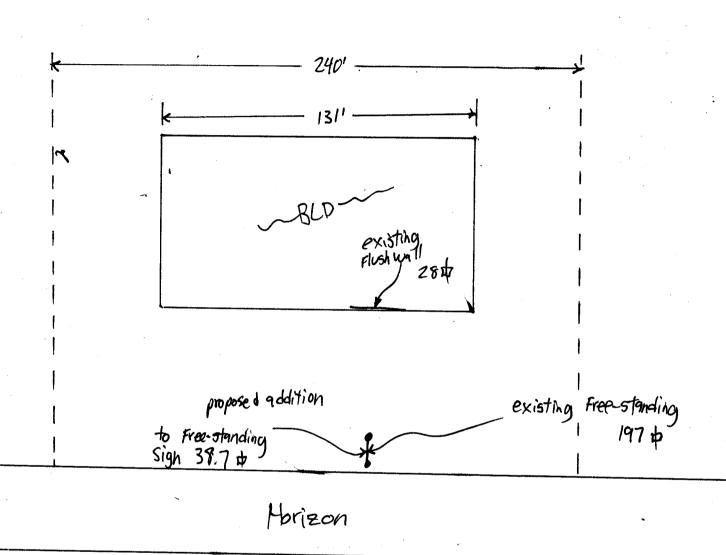

## SIGN CLEARANCE

Clearance No. Date Submitted Fee \$ 25.00 Zone

Community Development Department 250 North 5th Street Grand Junction CO 81501 (970) 244-1430

(White: Community Development)

| TAX SCHEDULE 2701-364 BUSINESS NAME RAMADA STREET ADDRESS 752 FOR PROPERTY OWNER Michael OWNER ADDRESS  [ ] 1. FLUSH WALL                                                                                                                                                          |                                                                                                                                                                                                                                                                                                                                                                                                                                                                                                                                                                                                                                                                                                                                                                                                                                                                                                                                                                                                                                                                                                                                                                                                                                                                                                                                                                                                                                                                                                                                                                                                                                                                                                                                                                                                                                                                                                                                                                                                                                                                                                                                | ENO. 2020/57<br>SS 1055 UTE<br>SONE NO. 245-7700<br>CT PERSON BUD                                                                                                                                                                                                                                         |
|------------------------------------------------------------------------------------------------------------------------------------------------------------------------------------------------------------------------------------------------------------------------------------|--------------------------------------------------------------------------------------------------------------------------------------------------------------------------------------------------------------------------------------------------------------------------------------------------------------------------------------------------------------------------------------------------------------------------------------------------------------------------------------------------------------------------------------------------------------------------------------------------------------------------------------------------------------------------------------------------------------------------------------------------------------------------------------------------------------------------------------------------------------------------------------------------------------------------------------------------------------------------------------------------------------------------------------------------------------------------------------------------------------------------------------------------------------------------------------------------------------------------------------------------------------------------------------------------------------------------------------------------------------------------------------------------------------------------------------------------------------------------------------------------------------------------------------------------------------------------------------------------------------------------------------------------------------------------------------------------------------------------------------------------------------------------------------------------------------------------------------------------------------------------------------------------------------------------------------------------------------------------------------------------------------------------------------------------------------------------------------------------------------------------------|-----------------------------------------------------------------------------------------------------------------------------------------------------------------------------------------------------------------------------------------------------------------------------------------------------------|
| [ ] 2. ROOF<br>[ ] 3. FREE-STANDING<br>[ ] 4. PROJECTING<br>[ ] 5. OFF-PREMISE                                                                                                                                                                                                     | 2 Square Feet per Linear Foot of B<br>2 Traffic Lanes - 0.75 Square Feet<br>4 or more Traffic Lanes - 1.5 Squa<br>0.5 Square Feet per each Linear Fo<br>See #3 Spacing Requirements; Not                                                                                                                                                                                                                                                                                                                                                                                                                                                                                                                                                                                                                                                                                                                                                                                                                                                                                                                                                                                                                                                                                                                                                                                                                                                                                                                                                                                                                                                                                                                                                                                                                                                                                                                                                                                                                                                                                                                                       | x Street Frontage are Feet x Street Frontage                                                                                                                                                                                                                                                              |
| [ ] Externally Illuminated                                                                                                                                                                                                                                                         | Internally Illuminated                                                                                                                                                                                                                                                                                                                                                                                                                                                                                                                                                                                                                                                                                                                                                                                                                                                                                                                                                                                                                                                                                                                                                                                                                                                                                                                                                                                                                                                                                                                                                                                                                                                                                                                                                                                                                                                                                                                                                                                                                                                                                                         | [ ] Non-Illuminated                                                                                                                                                                                                                                                                                       |
| (1 - 5) Area of Proposed Sign: 38.7 Square Feet (1,2,4) Building Façade: 131 Linear Feet (1 - 4) Street Frontage: 240 Linear Feet (2 - 5) Height to Top of Sign: 15 -101 Feet Clearance to Grade: 12-6 Feet (5) Distance from all Existing Off-Premise Signs within 600 Feet: Feet |                                                                                                                                                                                                                                                                                                                                                                                                                                                                                                                                                                                                                                                                                                                                                                                                                                                                                                                                                                                                                                                                                                                                                                                                                                                                                                                                                                                                                                                                                                                                                                                                                                                                                                                                                                                                                                                                                                                                                                                                                                                                                                                                |                                                                                                                                                                                                                                                                                                           |
|                                                                                                                                                                                                                                                                                    |                                                                                                                                                                                                                                                                                                                                                                                                                                                                                                                                                                                                                                                                                                                                                                                                                                                                                                                                                                                                                                                                                                                                                                                                                                                                                                                                                                                                                                                                                                                                                                                                                                                                                                                                                                                                                                                                                                                                                                                                                                                                                                                                |                                                                                                                                                                                                                                                                                                           |
| EXISTING SIGNAGE/TYPE:                                                                                                                                                                                                                                                             |                                                                                                                                                                                                                                                                                                                                                                                                                                                                                                                                                                                                                                                                                                                                                                                                                                                                                                                                                                                                                                                                                                                                                                                                                                                                                                                                                                                                                                                                                                                                                                                                                                                                                                                                                                                                                                                                                                                                                                                                                                                                                                                                | ● FOR OFFICE USE ONLY ●                                                                                                                                                                                                                                                                                   |
| existing signage/type:<br>Free-standing                                                                                                                                                                                                                                            | Sq. Ft.                                                                                                                                                                                                                                                                                                                                                                                                                                                                                                                                                                                                                                                                                                                                                                                                                                                                                                                                                                                                                                                                                                                                                                                                                                                                                                                                                                                                                                                                                                                                                                                                                                                                                                                                                                                                                                                                                                                                                                                                                                                                                                                        | ● FOR OFFICE USE ONLY ● Signage Allowed on Parcel: Horizon                                                                                                                                                                                                                                                |
|                                                                                                                                                                                                                                                                                    | Sq. Ft.                                                                                                                                                                                                                                                                                                                                                                                                                                                                                                                                                                                                                                                                                                                                                                                                                                                                                                                                                                                                                                                                                                                                                                                                                                                                                                                                                                                                                                                                                                                                                                                                                                                                                                                                                                                                                                                                                                                                                                                                                                                                                                                        |                                                                                                                                                                                                                                                                                                           |
|                                                                                                                                                                                                                                                                                    | 200                                                                                                                                                                                                                                                                                                                                                                                                                                                                                                                                                                                                                                                                                                                                                                                                                                                                                                                                                                                                                                                                                                                                                                                                                                                                                                                                                                                                                                                                                                                                                                                                                                                                                                                                                                                                                                                                                                                                                                                                                                                                                                                            | Signage Allowed on Parcel: Horizon                                                                                                                                                                                                                                                                        |
| Free-standing Flush Wall                                                                                                                                                                                                                                                           | Sq. Ft.                                                                                                                                                                                                                                                                                                                                                                                                                                                                                                                                                                                                                                                                                                                                                                                                                                                                                                                                                                                                                                                                                                                                                                                                                                                                                                                                                                                                                                                                                                                                                                                                                                                                                                                                                                                                                                                                                                                                                                                                                                                                                                                        | Signage Allowed on Parcel: Horizon  Building 202 Sq. Ft.                                                                                                                                                                                                                                                  |
| Free-standing Flush Wall                                                                                                                                                                                                                                                           | Sq. Ft.                                                                                                                                                                                                                                                                                                                                                                                                                                                                                                                                                                                                                                                                                                                                                                                                                                                                                                                                                                                                                                                                                                                                                                                                                                                                                                                                                                                                                                                                                                                                                                                                                                                                                                                                                                                                                                                                                                                                                                                                                                                                                                                        | Signage Allowed on Parcel: Horizon  Building 202 Sq. Ft.  Free-Standing 300 Sq. Ft.                                                                                                                                                                                                                       |
| Free-standing Flush Wall  Total  COMMENTS: adding  NOTE: No sign may exceed 300 squar proposed and existing signage including to                                                                                                                                                   | Z8 Sq. Ft.  Sq. Ft.  Sq. Ft.  Existing: 225 Sq. Ft.  Sign to existing  re feet. A separate sign clearance is representations and lettering. Attach property lines, distances from existing the statement of the series of the seri | Signage Allowed on Parcel: Horizon  Building 202 Sq. Ft.  Free-Standing 300 Sq. Ft.  Total Allowed: 300 Sq. Ft.  Free-standing 5igh  required for each sign. Attach a sketch, to scale, of a plot plan, to scale, showing: abutting streets, alleys, buildings to proposed signs and required setbacks. A |