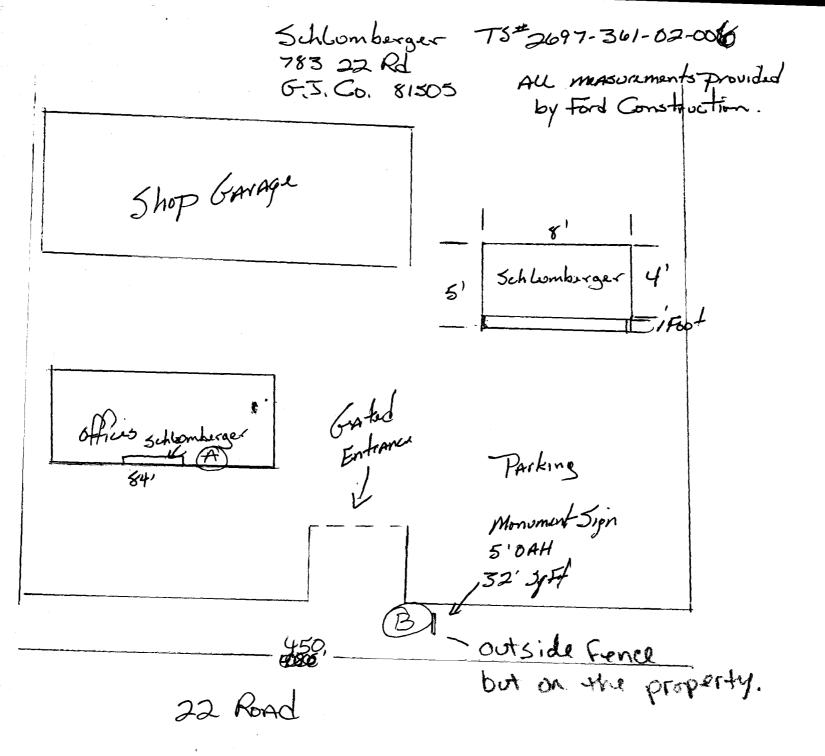

Signage Allowed on Parcel:

Building 108 Sq. Ft.

Free-Standing 337. 5 sq. Ft.

Total Allowed: 337.5 Sq. Ft.

COMMENTS: Install one monument Style sign @ 5' OAH to landscaping

NOTE: No sign may exceed 300 square feet. A separate sign permit is required for each sign. Attach a sketch, to scale, of proposed and existing signage including types, dimensions and lettering. Attach a plot plan, to scale, showing: abutting streets, alleys, easements, driveways, encroachments, property lines, distances from existing buildings to proposed signs and required setbacks. Roof signs shall be manufactured such that no guy wires, braces or supports shall be visible.