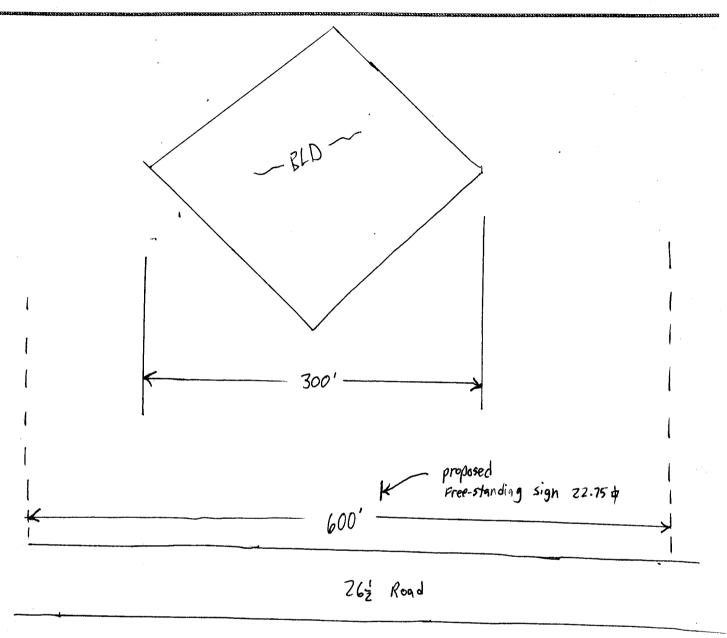

| TAX SCHEDULE 2701-351-60-951 BUSINESS NAME Holy Family Catholic Church STREET ADDRESS 786 265 Road PROPERTY OWNER 615hap Of Public OWNER ADDRESS                                                                                                                                                                                                                                                                                                                        | CONTRACTOR Bud's Signs LICENSE NO. 2020157  ADDRESS 1055 ute  TELEPHONE NO. 245-7700  CONTACT PERSON ESCIC |  |  |  |  |
|-------------------------------------------------------------------------------------------------------------------------------------------------------------------------------------------------------------------------------------------------------------------------------------------------------------------------------------------------------------------------------------------------------------------------------------------------------------------------|------------------------------------------------------------------------------------------------------------|--|--|--|--|
| [ ] 1. FLUSH WALL                                                                                                                                                                                                                                                                                                                                                                                                                                                       |                                                                                                            |  |  |  |  |
| [ ] Externally Illuminated [X] Internally Illuminated                                                                                                                                                                                                                                                                                                                                                                                                                   | ated [ ] Non-Illuminated                                                                                   |  |  |  |  |
| (1-5) Area of Proposed Sign: 22.75 Square Feet (1,2,4) Building Façade: 300 Linear Feet (1-4) Street Frontage: 600 Linear Feet (2-5) Height to Top of Sign: 6' Feet Clearance to Grade: 3' Feet (5) Distance from all Existing Off-Premise Signs within 600 Feet: Feet                                                                                                                                                                                                  |                                                                                                            |  |  |  |  |
| EXISTING SIGNAGE/TYPE:                                                                                                                                                                                                                                                                                                                                                                                                                                                  | ● FOR OFFICE USE ONLY ●                                                                                    |  |  |  |  |
| <b>)</b>                                                                                                                                                                                                                                                                                                                                                                                                                                                                |                                                                                                            |  |  |  |  |
| s                                                                                                                                                                                                                                                                                                                                                                                                                                                                       | q. Ft. Signage Allowed on Parcel:                                                                          |  |  |  |  |
| s                                                                                                                                                                                                                                                                                                                                                                                                                                                                       | q. Ft. Building Sq. Ft.                                                                                    |  |  |  |  |
| s                                                                                                                                                                                                                                                                                                                                                                                                                                                                       | q. Ft. Free-Standing 450 Sq. Ft.                                                                           |  |  |  |  |
|                                                                                                                                                                                                                                                                                                                                                                                                                                                                         | q. Ft. Total Allowed: 300 Sq. Ft.                                                                          |  |  |  |  |
| COMMENTS:                                                                                                                                                                                                                                                                                                                                                                                                                                                               |                                                                                                            |  |  |  |  |
| NOTE: No sign may exceed 300 square feet. A separate sign clearance is required for each sign. Attach a sketch, to scale, of proposed and existing signage including types, dimensions and lettering. Attach a plot plan, to scale, showing: abutting streets, alleys, easements, driveways, encroachments, property lines, distances from existing buildings to proposed signs and required setbacks. A SEPARATE PERMIT FROM THE BUILDING DEPARTMENT IS ALSO REQUIRED. |                                                                                                            |  |  |  |  |
| I hereby attest that the information on this form and the attached sketches are true and accurate. $1-9-03$ $1/9/03$                                                                                                                                                                                                                                                                                                                                                    |                                                                                                            |  |  |  |  |
|                                                                                                                                                                                                                                                                                                                                                                                                                                                                         | Mayor 1/9/13 Community Development Approval Date                                                           |  |  |  |  |
|                                                                                                                                                                                                                                                                                                                                                                                                                                                                         | (Pink: Building Dept) (Goldenrod: Code Enforcement)                                                        |  |  |  |  |