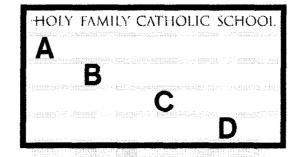

## 22.75 \$

- 3'-6" X 6'-6" DOUBLE SIDED ILLUMINATED MARQUE
- 4 LINES OF 6" CHANGABLE LETTERS
- LOCKABLE SIGN FACE COVER
- BACKLIT SCHOOL LOGO ON WEST FACING END