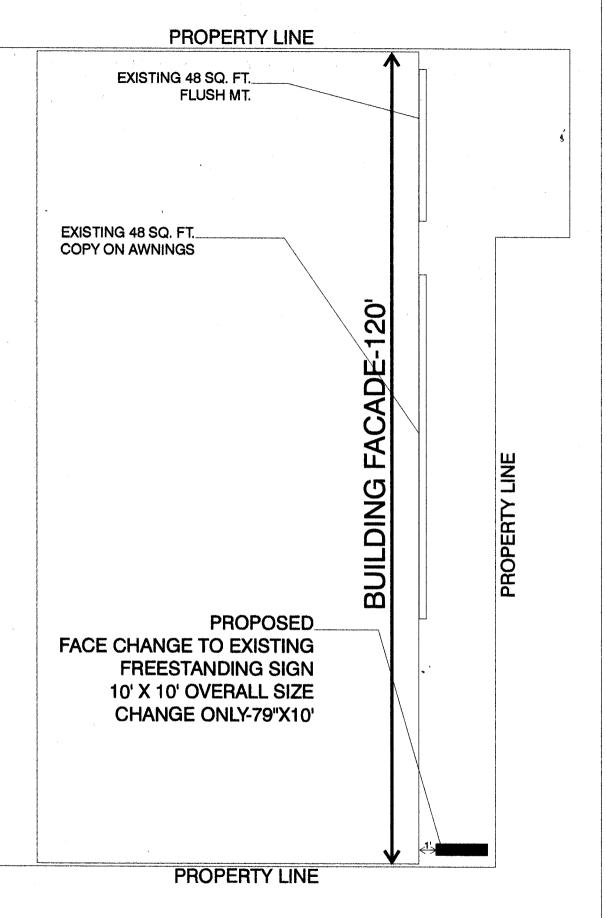

| BUSINESS NAME Omais Construction of the second street address SOI N. I property owner Michael owner address                                                                                                                                                                                                                                                                                                                                                                                                                                                                                                                                                                                                                                                                                                                                                                                                                                                                                                                                                                                                                                                                                                                                                                                                                                                                                                                                                                                                                                                                                                                                                                                                                                                                                                                                                                                                                                                                                                                                                                                                                    | st Street LI<br>s Chronis AI                                                                                                                                     | ONTRACTOR SOL<br>CENSE NO. 2030<br>ODRESS 7223<br>CLEPHONE NO. 2               | rdough Sig<br>1719<br>H Rd<br>43-1383    | ر ا             |  |
|--------------------------------------------------------------------------------------------------------------------------------------------------------------------------------------------------------------------------------------------------------------------------------------------------------------------------------------------------------------------------------------------------------------------------------------------------------------------------------------------------------------------------------------------------------------------------------------------------------------------------------------------------------------------------------------------------------------------------------------------------------------------------------------------------------------------------------------------------------------------------------------------------------------------------------------------------------------------------------------------------------------------------------------------------------------------------------------------------------------------------------------------------------------------------------------------------------------------------------------------------------------------------------------------------------------------------------------------------------------------------------------------------------------------------------------------------------------------------------------------------------------------------------------------------------------------------------------------------------------------------------------------------------------------------------------------------------------------------------------------------------------------------------------------------------------------------------------------------------------------------------------------------------------------------------------------------------------------------------------------------------------------------------------------------------------------------------------------------------------------------------|------------------------------------------------------------------------------------------------------------------------------------------------------------------|--------------------------------------------------------------------------------|------------------------------------------|-----------------|--|
| [ ] 1. FLUSH WALL  Face Change Only (2,3 & 4):  [ ] 2. ROOF  [ ] 1. FREE-STANDING  [ ] 4. PROJECTING                                                                                                                                                                                                                                                                                                                                                                                                                                                                                                                                                                                                                                                                                                                                                                                                                                                                                                                                                                                                                                                                                                                                                                                                                                                                                                                                                                                                                                                                                                                                                                                                                                                                                                                                                                                                                                                                                                                                                                                                                           | 2 Square Feet per Linear Food<br>2 Square Feet per Linear Food<br>2 Traffic Lanes - 0.75 Square<br>4 or more Traffic Lanes - 1.1<br>0.5 Square Feet per each Lin | ot of Building Facade<br>e Feet x Street Frontage<br>5 Square Feet x Street Fr |                                          |                 |  |
| Existing Externally or Internally II                                                                                                                                                                                                                                                                                                                                                                                                                                                                                                                                                                                                                                                                                                                                                                                                                                                                                                                                                                                                                                                                                                                                                                                                                                                                                                                                                                                                                                                                                                                                                                                                                                                                                                                                                                                                                                                                                                                                                                                                                                                                                           | Iuminated - No Change in Elec                                                                                                                                    | trical Service                                                                 | [ ] Non-Illumina                         | ited            |  |
| (1 - 4) Street Frontage \(\begin{array}{c c} \lambda & \ | Square Feet Linear Feet Linear Feet Feet Clearance to Grade                                                                                                      | Feet                                                                           | 1 ,                                      |                 |  |
| Existing Signage/Type:                                                                                                                                                                                                                                                                                                                                                                                                                                                                                                                                                                                                                                                                                                                                                                                                                                                                                                                                                                                                                                                                                                                                                                                                                                                                                                                                                                                                                                                                                                                                                                                                                                                                                                                                                                                                                                                                                                                                                                                                                                                                                                         | //0                                                                                                                                                              |                                                                                | ● FOR OFFICE USE ONLY ●                  |                 |  |
| Hush mt.  Hush m. (Awnings)  Freestanding Encludes Form  Total Existing:                                                                                                                                                                                                                                                                                                                                                                                                                                                                                                                                                                                                                                                                                                                                                                                                                                                                                                                                                                                                                                                                                                                                                                                                                                                                                                                                                                                                                                                                                                                                                                                                                                                                                                                                                                                                                                                                                                                                                                                                                                                       | 48 Sq. Ft. 48 Sq. Ft. 58 Sq. Ft. 59 154 Sq. Ft.                                                                                                                  | Signage Allowed Building Free-Standing Total Allowed                           | 240                                      | Sq. Ft. Sq. Ft. |  |
| comments: Overall size                                                                                                                                                                                                                                                                                                                                                                                                                                                                                                                                                                                                                                                                                                                                                                                                                                                                                                                                                                                                                                                                                                                                                                                                                                                                                                                                                                                                                                                                                                                                                                                                                                                                                                                                                                                                                                                                                                                                                                                                                                                                                                         | of sightis 10'x/a                                                                                                                                                | o' only top                                                                    | portion (6°                              | '6"x10')        |  |
| NOTE: No sign may exceed 300 s proposed and existing signage includ and locations. Roof signs shall be many that he had been applicant's Signature                                                                                                                                                                                                                                                                                                                                                                                                                                                                                                                                                                                                                                                                                                                                                                                                                                                                                                                                                                                                                                                                                                                                                                                                                                                                                                                                                                                                                                                                                                                                                                                                                                                                                                                                                                                                                                                                                                                                                                             | ling types, dimensions, lettering                                                                                                                                | ng, abytting streets, all                                                      | eys, easements, prorts shall be visible. | operty lines,   |  |
| (White: Community Development)                                                                                                                                                                                                                                                                                                                                                                                                                                                                                                                                                                                                                                                                                                                                                                                                                                                                                                                                                                                                                                                                                                                                                                                                                                                                                                                                                                                                                                                                                                                                                                                                                                                                                                                                                                                                                                                                                                                                                                                                                                                                                                 | (Canary: Appli                                                                                                                                                   | cant)                                                                          | (Pink: Code E1                           | nforcement)     |  |

## st STREET FRONTAGE-120'