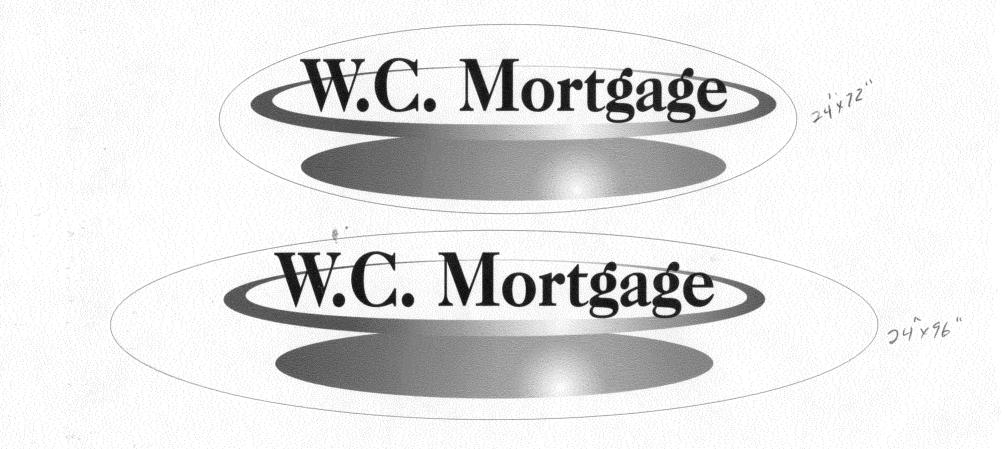

| Com<br>250 J<br>Gran                                                                                                                                                           | GN PERMIT                 | Permit No<br>Date Submitted<br>FEE $$25 00$<br>Tax Schedule _ $2942$<br>Zone $R = 0$                                   | A)<br>110/03<br>5-144-09-001 |  |  |
|--------------------------------------------------------------------------------------------------------------------------------------------------------------------------------|---------------------------|------------------------------------------------------------------------------------------------------------------------|------------------------------|--|--|
| BUSINESS NAME $W.C.$<br>STREET ADDRESS 803<br>PROPERTY OWNER Wayn<br>OWNER ADDRESS 803                                                                                         | caretth,                  | CONTRACTOR <u>YOUR Screen</u><br>LICENSENO. <u>239551</u><br>ADDRESS <u>2478 Indust</u><br>RELEPHONE NO. <u>242-39</u> | rial Blud.                   |  |  |
| Face Change Only (2,3 & 4):         [] 2.       ROOF         [] 3.       FREE-STAND         [] 4.       PROJECTING         [] Existing Externally or Inter                     | 4 or more Traffic Lanes - | are Feet x Street Frontage<br>1.5 Square Feet x Street Frontage<br>Linear Foot of Building Facade                      | Non-Illuminated              |  |  |
| <ul> <li>(1 - 4) Area of Proposed Sign</li> <li>(1,2,4) Building Facade <u>30</u></li> <li>(1 - 4) Street Frontage <u>50</u></li> <li>(2,3,4) Height to Top of Sign</li> </ul> | Linear Feet               |                                                                                                                        |                              |  |  |
| Existing Signage/Type:                                                                                                                                                         |                           |                                                                                                                        | • FOR OFFICE USE ONLY •      |  |  |
|                                                                                                                                                                                | Sq. F                     |                                                                                                                        |                              |  |  |
| ·                                                                                                                                                                              | Sq. F                     |                                                                                                                        | Sq. Ft.                      |  |  |
| Track Fridding                                                                                                                                                                 | Sq. F                     |                                                                                                                        | 3q. Ft.                      |  |  |
| Total Existing:         COMMENTS:         .                                                                                                                                    | Sq. F                     |                                                                                                                        | <u>, 17 - 34, 14, 1</u>      |  |  |

|                                                             | RACTOR YOURScreen                                                                                                                                                                                                      | printing + sign co                                                                                                                                                                                                                                                                                                                                           |  |  |
|-------------------------------------------------------------|------------------------------------------------------------------------------------------------------------------------------------------------------------------------------------------------------------------------|--------------------------------------------------------------------------------------------------------------------------------------------------------------------------------------------------------------------------------------------------------------------------------------------------------------------------------------------------------------|--|--|
| iteque LICEN                                                | $(SENO) \bigcirc 29551$                                                                                                                                                                                                |                                                                                                                                                                                                                                                                                                                                                              |  |  |
|                                                             | LICENSE NO. <u>239551</u><br>ADDRESS <u>2478 Industrial Blud.</u><br>TELEPHONE NO. <u>242-3924</u>                                                                                                                     |                                                                                                                                                                                                                                                                                                                                                              |  |  |
| routh. ADDR                                                 |                                                                                                                                                                                                                        |                                                                                                                                                                                                                                                                                                                                                              |  |  |
| te ave. TELE                                                |                                                                                                                                                                                                                        |                                                                                                                                                                                                                                                                                                                                                              |  |  |
| 2 Square Feet per Linear Foot of                            | Building Facade                                                                                                                                                                                                        |                                                                                                                                                                                                                                                                                                                                                              |  |  |
|                                                             |                                                                                                                                                                                                                        |                                                                                                                                                                                                                                                                                                                                                              |  |  |
| 2 Square Feet per Linear Foot of Building Facade            |                                                                                                                                                                                                                        |                                                                                                                                                                                                                                                                                                                                                              |  |  |
|                                                             |                                                                                                                                                                                                                        |                                                                                                                                                                                                                                                                                                                                                              |  |  |
| 4 or more Traffic Lanes - 1.5 Square Feet x Street Frontage |                                                                                                                                                                                                                        |                                                                                                                                                                                                                                                                                                                                                              |  |  |
| 0.5 Square Feet per each Linear Foot of Building Facade     |                                                                                                                                                                                                                        |                                                                                                                                                                                                                                                                                                                                                              |  |  |
| Square Feet<br>mear Feet                                    | Feet                                                                                                                                                                                                                   |                                                                                                                                                                                                                                                                                                                                                              |  |  |
|                                                             | • FOR OFFIC                                                                                                                                                                                                            | E USE ONLY                                                                                                                                                                                                                                                                                                                                                   |  |  |
| Sq. Ft.                                                     | Signage Allowed on Par                                                                                                                                                                                                 | icel: Th St.                                                                                                                                                                                                                                                                                                                                                 |  |  |
| Sq. Ft.                                                     | Building                                                                                                                                                                                                               | Sq. Ft.                                                                                                                                                                                                                                                                                                                                                      |  |  |
| Sq. Ft.                                                     | Free-Standing                                                                                                                                                                                                          | Sq. Ft.                                                                                                                                                                                                                                                                                                                                                      |  |  |
| Sq. Ft.                                                     | Total Allowed:                                                                                                                                                                                                         | 25 ' Sq. Ft.                                                                                                                                                                                                                                                                                                                                                 |  |  |
| i                                                           | 2 Square Feet per Linear Foot of<br>2 Square Feet per Linear Foot of<br>2 Traffic Lanes - 0.75 Square Fe<br>4 or more Traffic Lanes - 1.5 Sq<br>0.5 Square Feet per each Linear<br>minated - No Change in Electric<br> | 2 Square Feet per Linear Foot of Building Facade         2 Square Feet per Linear Foot of Building Facade         2 Traffic Lanes - 0.75 Square Feet x Street Frontage         4 or more Traffic Lanes - 1.5 Square Feet x Street Frontage         0.5 Square Feet per each Linear Foot of Building Facade         minated - No Change in Electrical Service |  |  |