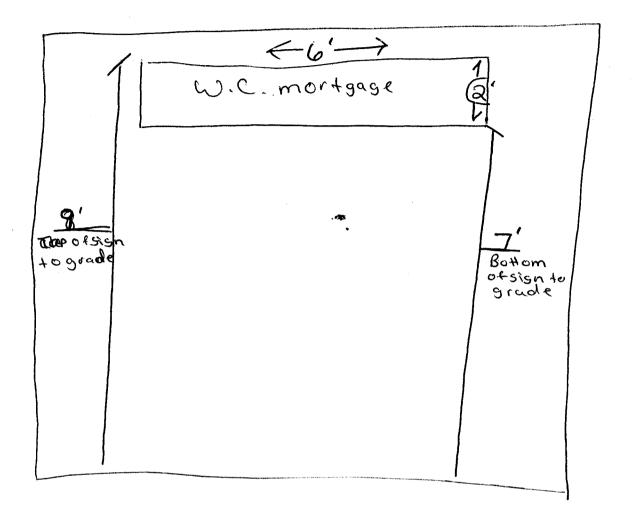

**NOTE:** No sign may exceed 300 square feet. A separate sign permit is required for each sign. Attach a sketch of proposed and existing signage including types, dimensions, lettering, abutting streets, alleys, easements, property lines, and locations. Roof signs shall be manufactured such that no guy wires, braces or supports shall be visible.

**NOTE:** No sign may exceed 300 square feet. A separate sign permit is required for each sign. 'Attach a sketch of proposed and existing signage including types, dimensions, lettering, abutting streets, alleys, easements, property lines, and locations. Roof signs shall be manufactured such that no guy wires, braces or supports shall be visible.