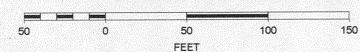

**NOTE:** No sign may exceed 300 square feet. A separate sign permit is required for each sign. Attach a sketch of proposed and existing signage including types, dimensions, lettering, abutting streets, alleys, easements, property lines, and locations. Roof signs shall be manufactured such that no guy wires, braces or supports shall be visible.

**NOTE:** No sign may exceed 300 square feet. A separate sign permit is required for each sign. 'Attach a sketch of proposed and existing signage including types, dimensions, lettering, abutting streets, alleys, easements, property lines, and locations. Roof signs shall be manufactured such that no guy wires, braces or supports shall be visible.