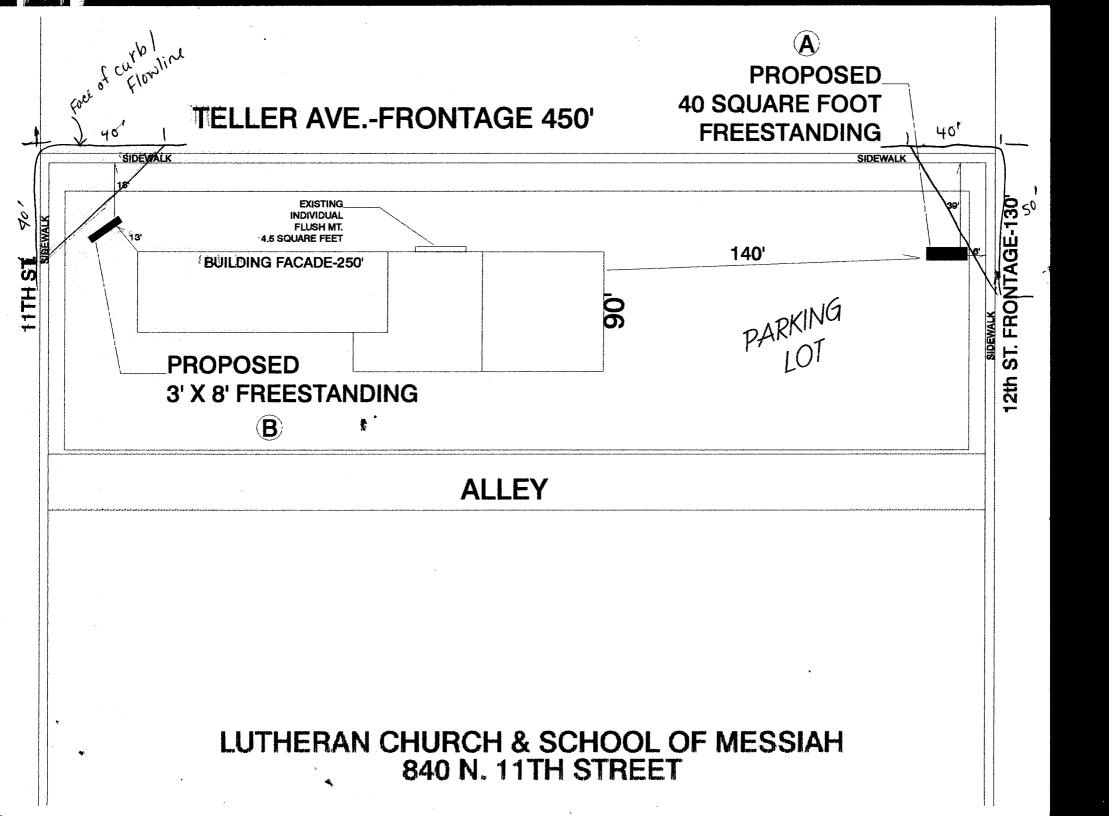

## SIGN CLEARANCE

Community Development Department 250 North 5th Street Grand Junction, CO 81501 Clearance No.

Date Submitted 4/24/63

FEE\$ Exempt

Tax Schedule 2945-141-18-959

| Grand Junction, CO 81.                                                                                                                                                                                                                                                                                                                                                                                                                                                                                                                                                                                                                                                                                                                                                                                                                                                                                                                                                                                                                                                                                                                                                                                                                                                                                                                                                                                                                                                                                                                                                                                                                                                                                                                                                                                                                                                                                                                                                                                                                                                                                                         | 501 Tax Scl                                                                                           | nedule <u>2945 - 1</u> | 141-18-959    |
|--------------------------------------------------------------------------------------------------------------------------------------------------------------------------------------------------------------------------------------------------------------------------------------------------------------------------------------------------------------------------------------------------------------------------------------------------------------------------------------------------------------------------------------------------------------------------------------------------------------------------------------------------------------------------------------------------------------------------------------------------------------------------------------------------------------------------------------------------------------------------------------------------------------------------------------------------------------------------------------------------------------------------------------------------------------------------------------------------------------------------------------------------------------------------------------------------------------------------------------------------------------------------------------------------------------------------------------------------------------------------------------------------------------------------------------------------------------------------------------------------------------------------------------------------------------------------------------------------------------------------------------------------------------------------------------------------------------------------------------------------------------------------------------------------------------------------------------------------------------------------------------------------------------------------------------------------------------------------------------------------------------------------------------------------------------------------------------------------------------------------------|-------------------------------------------------------------------------------------------------------|------------------------|---------------|
| (970) 244-1430                                                                                                                                                                                                                                                                                                                                                                                                                                                                                                                                                                                                                                                                                                                                                                                                                                                                                                                                                                                                                                                                                                                                                                                                                                                                                                                                                                                                                                                                                                                                                                                                                                                                                                                                                                                                                                                                                                                                                                                                                                                                                                                 | Zone _                                                                                                | BMF-8                  |               |
|                                                                                                                                                                                                                                                                                                                                                                                                                                                                                                                                                                                                                                                                                                                                                                                                                                                                                                                                                                                                                                                                                                                                                                                                                                                                                                                                                                                                                                                                                                                                                                                                                                                                                                                                                                                                                                                                                                                                                                                                                                                                                                                                |                                                                                                       | •                      | •             |
|                                                                                                                                                                                                                                                                                                                                                                                                                                                                                                                                                                                                                                                                                                                                                                                                                                                                                                                                                                                                                                                                                                                                                                                                                                                                                                                                                                                                                                                                                                                                                                                                                                                                                                                                                                                                                                                                                                                                                                                                                                                                                                                                | + Schoolof Messich                                                                                    |                        | Lough Sighs   |
| STREET ADDRESS SGO No. 11                                                                                                                                                                                                                                                                                                                                                                                                                                                                                                                                                                                                                                                                                                                                                                                                                                                                                                                                                                                                                                                                                                                                                                                                                                                                                                                                                                                                                                                                                                                                                                                                                                                                                                                                                                                                                                                                                                                                                                                                                                                                                                      | <del>- 1                                   </del>                                                     | ISENO. 203071          | 7 0 0         |
|                                                                                                                                                                                                                                                                                                                                                                                                                                                                                                                                                                                                                                                                                                                                                                                                                                                                                                                                                                                                                                                                                                                                                                                                                                                                                                                                                                                                                                                                                                                                                                                                                                                                                                                                                                                                                                                                                                                                                                                                                                                                                                                                |                                                                                                       |                        | t Rel         |
| OWNER ADDRESS                                                                                                                                                                                                                                                                                                                                                                                                                                                                                                                                                                                                                                                                                                                                                                                                                                                                                                                                                                                                                                                                                                                                                                                                                                                                                                                                                                                                                                                                                                                                                                                                                                                                                                                                                                                                                                                                                                                                                                                                                                                                                                                  | TELE                                                                                                  | PHONE NO. $243$        | -/383         |
| 1. FLUSH WALL 2 Square Feet per Linear Foot of Building Facade                                                                                                                                                                                                                                                                                                                                                                                                                                                                                                                                                                                                                                                                                                                                                                                                                                                                                                                                                                                                                                                                                                                                                                                                                                                                                                                                                                                                                                                                                                                                                                                                                                                                                                                                                                                                                                                                                                                                                                                                                                                                 |                                                                                                       |                        |               |
| /                                                                                                                                                                                                                                                                                                                                                                                                                                                                                                                                                                                                                                                                                                                                                                                                                                                                                                                                                                                                                                                                                                                                                                                                                                                                                                                                                                                                                                                                                                                                                                                                                                                                                                                                                                                                                                                                                                                                                                                                                                                                                                                              | 2 Square Feet per Linear Foot of Building Facade 2 Traffic Lanes - 0.75 Square Feet x Street Frontage |                        |               |
| 4 or more Traffic Lanes - 1.5 Square Feet x Street Frontage                                                                                                                                                                                                                                                                                                                                                                                                                                                                                                                                                                                                                                                                                                                                                                                                                                                                                                                                                                                                                                                                                                                                                                                                                                                                                                                                                                                                                                                                                                                                                                                                                                                                                                                                                                                                                                                                                                                                                                                                                                                                    |                                                                                                       |                        |               |
|                                                                                                                                                                                                                                                                                                                                                                                                                                                                                                                                                                                                                                                                                                                                                                                                                                                                                                                                                                                                                                                                                                                                                                                                                                                                                                                                                                                                                                                                                                                                                                                                                                                                                                                                                                                                                                                                                                                                                                                                                                                                                                                                | <u> </u>                                                                                              |                        |               |
| J 5. OFF-PREMISE See #3 Spacing Requirements; Not > 300 Square Feet or < 15 Square Feet                                                                                                                                                                                                                                                                                                                                                                                                                                                                                                                                                                                                                                                                                                                                                                                                                                                                                                                                                                                                                                                                                                                                                                                                                                                                                                                                                                                                                                                                                                                                                                                                                                                                                                                                                                                                                                                                                                                                                                                                                                        |                                                                                                       |                        |               |
| [ ] Externally Illuminated                                                                                                                                                                                                                                                                                                                                                                                                                                                                                                                                                                                                                                                                                                                                                                                                                                                                                                                                                                                                                                                                                                                                                                                                                                                                                                                                                                                                                                                                                                                                                                                                                                                                                                                                                                                                                                                                                                                                                                                                                                                                                                     | [ ] Internally Illuminated                                                                            |                        |               |
| (1,2,4) Building Facade Z50 Linear (1-4) Street Frontage Linear L | Feety                                                                                                 | n" Theles              |               |
| • • • • • • • • • • • • • • • • • • • •                                                                                                                                                                                                                                                                                                                                                                                                                                                                                                                                                                                                                                                                                                                                                                                                                                                                                                                                                                                                                                                                                                                                                                                                                                                                                                                                                                                                                                                                                                                                                                                                                                                                                                                                                                                                                                                                                                                                                                                                                                                                                        | eef Clearance to Grade                                                                                | Feet                   |               |
| (5) Distance from all Existing Off-Prem                                                                                                                                                                                                                                                                                                                                                                                                                                                                                                                                                                                                                                                                                                                                                                                                                                                                                                                                                                                                                                                                                                                                                                                                                                                                                                                                                                                                                                                                                                                                                                                                                                                                                                                                                                                                                                                                                                                                                                                                                                                                                        | ise Signs within 600 Feet                                                                             | Feet                   |               |
| Existing Signage/Type:                                                                                                                                                                                                                                                                                                                                                                                                                                                                                                                                                                                                                                                                                                                                                                                                                                                                                                                                                                                                                                                                                                                                                                                                                                                                                                                                                                                                                                                                                                                                                                                                                                                                                                                                                                                                                                                                                                                                                                                                                                                                                                         |                                                                                                       | ● FOR OF               | FICE USE ONLY |
| Thish mi.                                                                                                                                                                                                                                                                                                                                                                                                                                                                                                                                                                                                                                                                                                                                                                                                                                                                                                                                                                                                                                                                                                                                                                                                                                                                                                                                                                                                                                                                                                                                                                                                                                                                                                                                                                                                                                                                                                                                                                                                                                                                                                                      | 4.5 Sq. Ft.                                                                                           | Signage Allowed o      | n Parcel: /// |
|                                                                                                                                                                                                                                                                                                                                                                                                                                                                                                                                                                                                                                                                                                                                                                                                                                                                                                                                                                                                                                                                                                                                                                                                                                                                                                                                                                                                                                                                                                                                                                                                                                                                                                                                                                                                                                                                                                                                                                                                                                                                                                                                | Sq. Ft.                                                                                               | Building               | Sq. Ft.       |
|                                                                                                                                                                                                                                                                                                                                                                                                                                                                                                                                                                                                                                                                                                                                                                                                                                                                                                                                                                                                                                                                                                                                                                                                                                                                                                                                                                                                                                                                                                                                                                                                                                                                                                                                                                                                                                                                                                                                                                                                                                                                                                                                | Sq. Ft.                                                                                               | Free-Standing          | ay Sq. Ft.    |
| Total Existing:                                                                                                                                                                                                                                                                                                                                                                                                                                                                                                                                                                                                                                                                                                                                                                                                                                                                                                                                                                                                                                                                                                                                                                                                                                                                                                                                                                                                                                                                                                                                                                                                                                                                                                                                                                                                                                                                                                                                                                                                                                                                                                                | Sq. Ft.                                                                                               | Total Allowed:         | 29 Sq. Ft.    |
| COMMENTE                                                                                                                                                                                                                                                                                                                                                                                                                                                                                                                                                                                                                                                                                                                                                                                                                                                                                                                                                                                                                                                                                                                                                                                                                                                                                                                                                                                                                                                                                                                                                                                                                                                                                                                                                                                                                                                                                                                                                                                                                                                                                                                       |                                                                                                       |                        | ·             |
| COMMENTS:                                                                                                                                                                                                                                                                                                                                                                                                                                                                                                                                                                                                                                                                                                                                                                                                                                                                                                                                                                                                                                                                                                                                                                                                                                                                                                                                                                                                                                                                                                                                                                                                                                                                                                                                                                                                                                                                                                                                                                                                                                                                                                                      |                                                                                                       |                        |               |
| •                                                                                                                                                                                                                                                                                                                                                                                                                                                                                                                                                                                                                                                                                                                                                                                                                                                                                                                                                                                                                                                                                                                                                                                                                                                                                                                                                                                                                                                                                                                                                                                                                                                                                                                                                                                                                                                                                                                                                                                                                                                                                                                              |                                                                                                       |                        |               |
|                                                                                                                                                                                                                                                                                                                                                                                                                                                                                                                                                                                                                                                                                                                                                                                                                                                                                                                                                                                                                                                                                                                                                                                                                                                                                                                                                                                                                                                                                                                                                                                                                                                                                                                                                                                                                                                                                                                                                                                                                                                                                                                                |                                                                                                       |                        |               |
| NOTE: No sign may exceed 300 square to                                                                                                                                                                                                                                                                                                                                                                                                                                                                                                                                                                                                                                                                                                                                                                                                                                                                                                                                                                                                                                                                                                                                                                                                                                                                                                                                                                                                                                                                                                                                                                                                                                                                                                                                                                                                                                                                                                                                                                                                                                                                                         |                                                                                                       |                        |               |
| proposed and existing signage including ty and locations. A SEPARATE PERMIT I                                                                                                                                                                                                                                                                                                                                                                                                                                                                                                                                                                                                                                                                                                                                                                                                                                                                                                                                                                                                                                                                                                                                                                                                                                                                                                                                                                                                                                                                                                                                                                                                                                                                                                                                                                                                                                                                                                                                                                                                                                                  |                                                                                                       |                        |               |
| A DELARATE LERVIII I                                                                                                                                                                                                                                                                                                                                                                                                                                                                                                                                                                                                                                                                                                                                                                                                                                                                                                                                                                                                                                                                                                                                                                                                                                                                                                                                                                                                                                                                                                                                                                                                                                                                                                                                                                                                                                                                                                                                                                                                                                                                                                           | KOM THE BUILDING                                                                                      | DELAKIMENT IS K        | EQUINED.      |

> Lutheran Church + School of Messiah 840 N. 11th St.