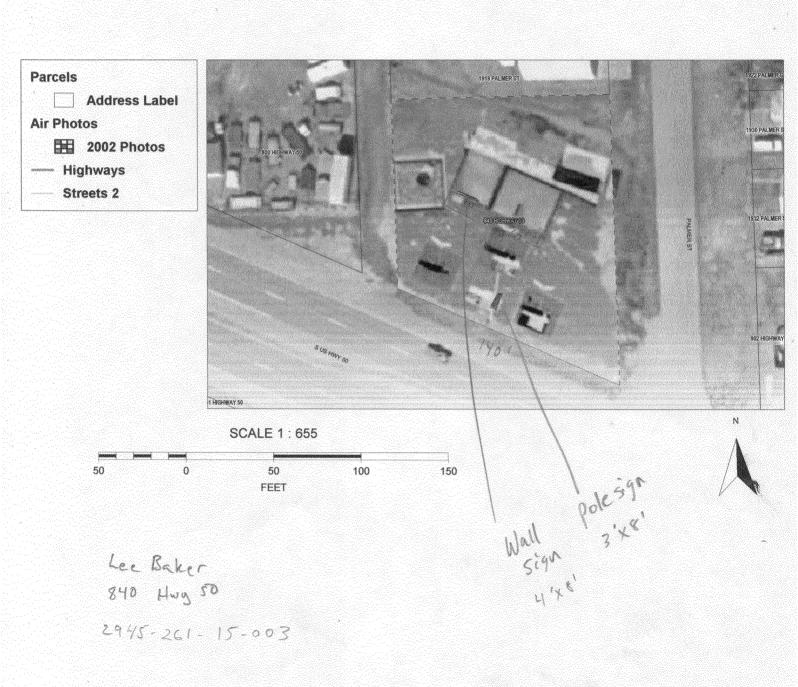

| _                                                                                | 4; s-e - in-         | Automot                                          |                | RACTOR Platinu                    | , , , , , , , , , , , , , , , , , , , |  |
|----------------------------------------------------------------------------------|----------------------|--------------------------------------------------|----------------|-----------------------------------|---------------------------------------|--|
| PROPERTY OWNER                                                                   |                      |                                                  | ADDR           |                                   | I-70 B                                |  |
| OWNER ADDRESS 8                                                                  | 40 Hay 50            |                                                  | _ TELEI        | PHONE NO. 248                     | 9477                                  |  |
| 1. FLUSH W                                                                       | VALL 2 Sq            | uare Feet per                                    | Linear Foot of | Building Facade                   |                                       |  |
| Face Change Only (2,3 & 4                                                        | <u>()</u> :          |                                                  |                |                                   |                                       |  |
| [ ] 2. ROOF                                                                      | 2 Sq                 | 2 Square Feet per Linear Foot of Building Facade |                |                                   |                                       |  |
| [ ] 3. FREE-ST                                                                   | ANDING 2 Tr          | affic Lanes - (                                  | ).75 Square Fe | et x Street Frontage              |                                       |  |
|                                                                                  | 4 or                 | more Traffic                                     | Lanes - 1.5 Sq | uare Feet x Street Frontag        | ge .                                  |  |
| [ ] 4. PROJEC                                                                    | <b>FING</b> 0.5 S    | Square Feet pe                                   | er each Linear | Foot of Building Facade           |                                       |  |
| [ ] Existing Externally or                                                       | Internally Illuminat | ed - No Chan                                     | ge in Electric | al Service                        | Non-Illuminated                       |  |
| (1,2,4) Building Facade<br>(1 - 4) Street Frontage _<br>(2,3,4) Height to Top of | Linear F             |                                                  | to Grade       | Feet                              |                                       |  |
| Existing Signage/Type:                                                           |                      |                                                  |                | ● FOR OFFICE USE ONLY ●           |                                       |  |
| Ø M                                                                              |                      | $\bigvee$                                        | Sq. Ft.        | Signage Allowed on Parcel: Hwy 50 |                                       |  |
| V CEN                                                                            |                      |                                                  | I .            |                                   | //                                    |  |
| y GH                                                                             |                      |                                                  | Sq. Ft.        | Building                          | 120 Sq. Ft.                           |  |
| γ ( <del>γ)</del>                                                                |                      |                                                  | Sq. Ft.        | Building Free-Standing            | 720 Sq. Ft.                           |  |
| Total Existing:                                                                  |                      | Ø                                                |                |                                   | ~~~                                   |  |
|                                                                                  |                      | Ø                                                | Sq. Ft.        | Free-Standing                     | ~~~                                   |  |
| Total Existing:  COMMENTS:                                                       |                      | Ø                                                | Sq. Ft.        | Free-Standing                     | ~~~                                   |  |
|                                                                                  |                      | Ø                                                | Sq. Ft.        | Free-Standing                     | ~~~                                   |  |

Tax Schedule 2945- 261-15-003
Zone C-1

|                                                                                                        | <u> </u>                                                       |                                                                                                                                                                                   |          |  |  |
|--------------------------------------------------------------------------------------------------------|----------------------------------------------------------------|-----------------------------------------------------------------------------------------------------------------------------------------------------------------------------------|----------|--|--|
| BUSINESS NAME Crise-in<br>STREET ADDRESS SUO HOU<br>PROPERTY OWNER Lee Sale<br>OWNER ADDRESS SUO HOUSE | y 50 LICENS                                                    |                                                                                                                                                                                   |          |  |  |
| [] 1. FLUSH WALL                                                                                       | 2 Square Feet per Linear Foot of 1                             | Building Facade                                                                                                                                                                   | <u> </u> |  |  |
| Face Change Only (2,3 & 4):                                                                            | s oquate i oot per Emear i oot or                              | bunding I would                                                                                                                                                                   |          |  |  |
|                                                                                                        | 2 Square Feet per Linear Foot of Building Facade               |                                                                                                                                                                                   |          |  |  |
|                                                                                                        | 2 Traffic Lanes - 0.75 Square Fee                              | -                                                                                                                                                                                 |          |  |  |
|                                                                                                        | or more Traffic Lanes - 1.5 Squ                                | are Feet x Street Frontage                                                                                                                                                        |          |  |  |
| [ ] 4. PROJECTING                                                                                      | 0.5 Square Feet per each Linear F                              | oot of Building Facade                                                                                                                                                            |          |  |  |
| Existing Externally or Internally Illum                                                                | inated - No Change in Electrica                                | l Service [ ] Non-Illuminated                                                                                                                                                     |          |  |  |
| Existing Signage/Type: Flushwall                                                                       | 32 Sq. Ft.                                                     | Signage Allowed on Parcel: Hwy 5                                                                                                                                                  | í D      |  |  |
| +14546411                                                                                              | Sq. Ft.                                                        |                                                                                                                                                                                   | Sq. Ft.  |  |  |
|                                                                                                        |                                                                |                                                                                                                                                                                   |          |  |  |
| Total Existing:                                                                                        | Sq. Ft. Sq. Ft.                                                | 000                                                                                                                                                                               | Sq. Ft.  |  |  |
| 1 0001 251000000                                                                                       | 7 ( 34. 24.                                                    |                                                                                                                                                                                   |          |  |  |
| COMMENTS:                                                                                              |                                                                |                                                                                                                                                                                   |          |  |  |
|                                                                                                        |                                                                |                                                                                                                                                                                   |          |  |  |
| proposed and existing signage including and locations. Roof signs shall be manu                        | types, dimensions, lettering, a factured such that no guy wire | nit is required for each sign. Attach a skalbutting streets, alleys, easements, propert s, braces or supports shall be visible.    Aragina   9/18     Development Approval   Date |          |  |  |
| Applicant's Signature  (White: Community Development)                                                  | (Canary: Applicant)                                            | * **                                                                                                                                                                              | cemeni   |  |  |

## CRUISE-IN-AUTOMOTIVE