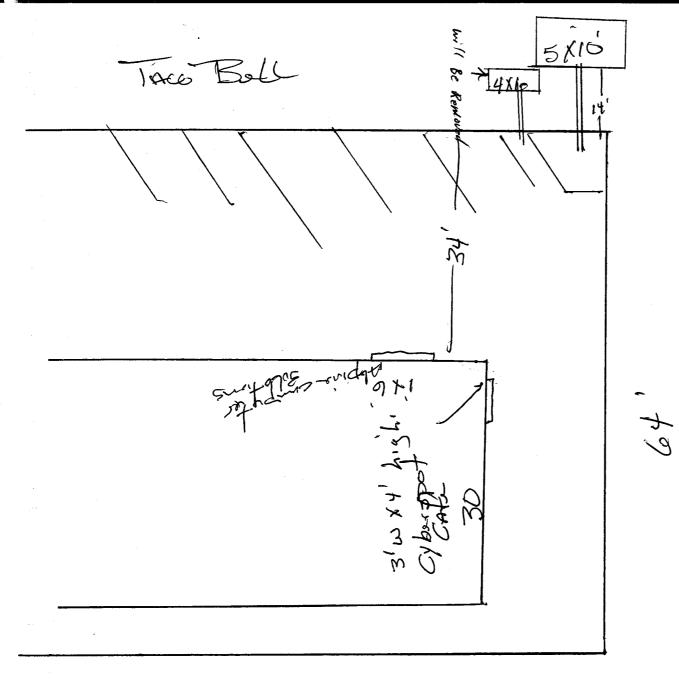

| BUSINESS NAME Grand V STREET ADDRESS SO No PROPERTY OWNER HUGGE HY                                                                                                                                                                                                                                                                                                                                                                                                                                                                                                                                                                                                                                                                                                                                                                                                                                                                                                                 | th are 81503 ADDRE<br>Rodney R TELEPH                                                                                                                                                                                                                                                                                                                                                                                                                                                                                                                                                                                                                                                                                                                                                                                                                      | ACTOR Western New Sign Co. Tac<br>ENO. 2030 815<br>SS 3183 Hall Aux 81504<br>IONE NO. 970-523-4045<br>CT PERSON John                                                                                                                                                                                                                   |  |  |  |  |  |
|------------------------------------------------------------------------------------------------------------------------------------------------------------------------------------------------------------------------------------------------------------------------------------------------------------------------------------------------------------------------------------------------------------------------------------------------------------------------------------------------------------------------------------------------------------------------------------------------------------------------------------------------------------------------------------------------------------------------------------------------------------------------------------------------------------------------------------------------------------------------------------------------------------------------------------------------------------------------------------|------------------------------------------------------------------------------------------------------------------------------------------------------------------------------------------------------------------------------------------------------------------------------------------------------------------------------------------------------------------------------------------------------------------------------------------------------------------------------------------------------------------------------------------------------------------------------------------------------------------------------------------------------------------------------------------------------------------------------------------------------------------------------------------------------------------------------------------------------------|----------------------------------------------------------------------------------------------------------------------------------------------------------------------------------------------------------------------------------------------------------------------------------------------------------------------------------------|--|--|--|--|--|
| 2 Square Feet per Linear Foot of Building Facade 2 Square Feet per Linear Foot of Building Facade 2 Square Feet per Linear Foot of Building Facade 2 Traffic Lanes - 0.75 Square Feet x Street Frontage 4 or more Traffic Lanes - 1.5 Square Feet x Street Frontage 5 Square Feet per each Linear Foot of Building Facade 6 Square Feet per each Linear Foot of Building Facade 7 Square Feet per each Linear Foot of Building Facade 8 Square Feet per Linear Foot of Building Facade 9 Square Feet per Linear Foot of Building Facade 9 Square Feet per Linear Foot of Building Facade 9 Square Feet x Street Frontage 9 Square Feet per each Linear Foot of Building Facade 9 Square Feet per Linear Foot of Building Facade 9 Square Feet x Street Frontage 9 Square Feet per Linear Foot of Building Facade 9 Square Feet x Street Frontage 9 Square Feet per Linear Foot of Building Facade 9 Square Feet x Street Frontage 9 Square Feet per Linear Foot of Building Facade |                                                                                                                                                                                                                                                                                                                                                                                                                                                                                                                                                                                                                                                                                                                                                                                                                                                            |                                                                                                                                                                                                                                                                                                                                        |  |  |  |  |  |
| [ ] Externally Illuminated                                                                                                                                                                                                                                                                                                                                                                                                                                                                                                                                                                                                                                                                                                                                                                                                                                                                                                                                                         | [ X] Internally Illuminated                                                                                                                                                                                                                                                                                                                                                                                                                                                                                                                                                                                                                                                                                                                                                                                                                                | [ ] Non-Illuminated                                                                                                                                                                                                                                                                                                                    |  |  |  |  |  |
| (1-5) Area of Proposed Sign: 40 Square Feet (1,2,4) Building Façade: 36 Linear Feet (1-4) Street Frontage: 64 Linear Feet (2-5) Height to Top of Sign: 19 Feet Clearance to Grade: 14 Feet (5) Distance from all Existing Off-Premise Signs within 600 Feet: 14 Feet                                                                                                                                                                                                                                                                                                                                                                                                                                                                                                                                                                                                                                                                                                               |                                                                                                                                                                                                                                                                                                                                                                                                                                                                                                                                                                                                                                                                                                                                                                                                                                                            |                                                                                                                                                                                                                                                                                                                                        |  |  |  |  |  |
|                                                                                                                                                                                                                                                                                                                                                                                                                                                                                                                                                                                                                                                                                                                                                                                                                                                                                                                                                                                    |                                                                                                                                                                                                                                                                                                                                                                                                                                                                                                                                                                                                                                                                                                                                                                                                                                                            | / .                                                                                                                                                                                                                                                                                                                                    |  |  |  |  |  |
| ······································                                                                                                                                                                                                                                                                                                                                                                                                                                                                                                                                                                                                                                                                                                                                                                                                                                                                                                                                             |                                                                                                                                                                                                                                                                                                                                                                                                                                                                                                                                                                                                                                                                                                                                                                                                                                                            |                                                                                                                                                                                                                                                                                                                                        |  |  |  |  |  |
| EXISTING SIGNAGE/TYPE:                                                                                                                                                                                                                                                                                                                                                                                                                                                                                                                                                                                                                                                                                                                                                                                                                                                                                                                                                             |                                                                                                                                                                                                                                                                                                                                                                                                                                                                                                                                                                                                                                                                                                                                                                                                                                                            | ● FOR OFFICE USE ONLY ●                                                                                                                                                                                                                                                                                                                |  |  |  |  |  |
| EXISTING SIGNAGE/TYPE:  FW Sign New 3'.                                                                                                                                                                                                                                                                                                                                                                                                                                                                                                                                                                                                                                                                                                                                                                                                                                                                                                                                            | <u> 12</u> Sq. Ft.                                                                                                                                                                                                                                                                                                                                                                                                                                                                                                                                                                                                                                                                                                                                                                                                                                         | Signage Allowed on Parcel: North AUE                                                                                                                                                                                                                                                                                                   |  |  |  |  |  |
| -17 - 1                                                                                                                                                                                                                                                                                                                                                                                                                                                                                                                                                                                                                                                                                                                                                                                                                                                                                                                                                                            | 12 Sq. Ft.  12 Sq. Ft.                                                                                                                                                                                                                                                                                                                                                                                                                                                                                                                                                                                                                                                                                                                                                                                                                                     |                                                                                                                                                                                                                                                                                                                                        |  |  |  |  |  |
| -17 - 1                                                                                                                                                                                                                                                                                                                                                                                                                                                                                                                                                                                                                                                                                                                                                                                                                                                                                                                                                                            | Sq. Ft.                                                                                                                                                                                                                                                                                                                                                                                                                                                                                                                                                                                                                                                                                                                                                                                                                                                    | Signage Allowed on Parcel: North AUE                                                                                                                                                                                                                                                                                                   |  |  |  |  |  |
| FW Sign Nem 3',<br>FW PLASTIC 1'X6                                                                                                                                                                                                                                                                                                                                                                                                                                                                                                                                                                                                                                                                                                                                                                                                                                                                                                                                                 | <u>ω</u> Sq. Ft.                                                                                                                                                                                                                                                                                                                                                                                                                                                                                                                                                                                                                                                                                                                                                                                                                                           | Signage Allowed on Parcel: North AUE  Building Sq. Ft.                                                                                                                                                                                                                                                                                 |  |  |  |  |  |
| FW Sign Neon 3', FW Plastic 1'x10  Total                                                                                                                                                                                                                                                                                                                                                                                                                                                                                                                                                                                                                                                                                                                                                                                                                                                                                                                                           | Sq. Ft.  Sq. Ft.  Existing: 18 Sq. Ft.                                                                                                                                                                                                                                                                                                                                                                                                                                                                                                                                                                                                                                                                                                                                                                                                                     | Signage Allowed on Parcel: North AUE  Building Sq. Ft.  Free-Standing Sq. Ft.                                                                                                                                                                                                                                                          |  |  |  |  |  |
| FW Sign Neon 3' FW Plastic 1'xle  Total  COMMENTS: Install e  Pole, Old Freeston  NOTE: No sign may exceed 300 squar proposed and existing signage including to                                                                                                                                                                                                                                                                                                                                                                                                                                                                                                                                                                                                                                                                                                                                                                                                                    | Sq. Ft.  Sq. Sq. Ft.                                                                                                                                                                                                                                                                           | Signage Allowed on Parcel: North AUE  Building                                                                                                                                                                                                                                                                                         |  |  |  |  |  |
| FW Sign New 3' FW Plastic 1'xle  Total  COMMENTS: Install e Pole, Old Freestan  NOTE: No sign may exceed 300 squar proposed and existing signage including t easements, driveways, encroachments, p                                                                                                                                                                                                                                                                                                                                                                                                                                                                                                                                                                                                                                                                                                                                                                                | Sq. Ft.  Sq. Ft. | Signage Allowed on Parcel: North AUE  Building 70 Sq. Ft.  Free-Standing 11 Sq. Ft.  Total Allowed: 11 Sq. Ft.  Total Allowed: 5, 9n +  Come down first  equired for each sign. Attach a sketch, to scale, of a plot plan, to scale, showing: abutting streets, alleys, buildings to proposed signs and required setbacks. A REQUIRED. |  |  |  |  |  |