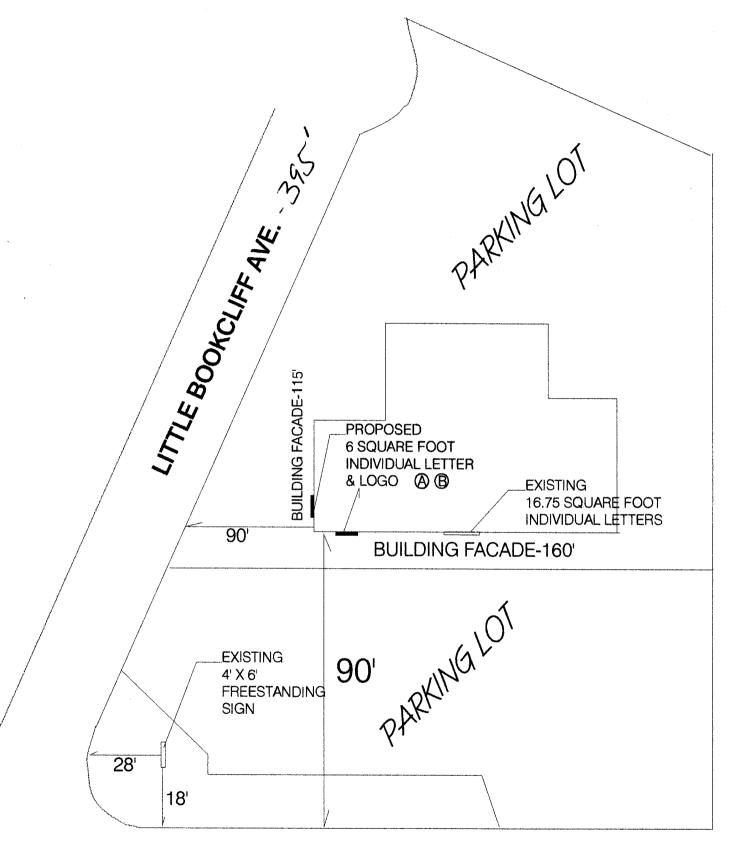

| BUSINESS NA                                              | ME 1 Joseph Roy                                                              | Kies Dotical C                                                        | ONTRACTOR Soud                                                                                | ough Signs                            |  |  |  |
|----------------------------------------------------------|------------------------------------------------------------------------------|-----------------------------------------------------------------------|-----------------------------------------------------------------------------------------------|---------------------------------------|--|--|--|
| STREET ADDRESS 1000 Dell mater Aug. LICENSE NO. 20307190 |                                                                              |                                                                       |                                                                                               |                                       |  |  |  |
| PROPERTY C                                               | WNER western Rock                                                            | es. Investicut GRP. A                                                 | DDRESS 2223 H                                                                                 | , Rd                                  |  |  |  |
| OWNER ADD                                                | RESS                                                                         | T                                                                     | ELEPHONE NO. $243-$                                                                           | - 1383                                |  |  |  |
| [1/1.                                                    | FLUSH WALL                                                                   | 2 Square Feet per Linear Fo                                           | ot of Building Facade                                                                         |                                       |  |  |  |
|                                                          | Only (2,3 & 4):                                                              | = 2 quant 1 000 per 2 mour 1 0                                        | ov or zumamag r nonac                                                                         |                                       |  |  |  |
| [ ] 2.                                                   | ROOF                                                                         | 2 Square Feet per Linear Foot of Building Facade                      |                                                                                               |                                       |  |  |  |
| [] 3.                                                    | FREE-STANDING                                                                | 2 Traffic Lanes - 0.75 Square Feet x Street Frontage                  |                                                                                               |                                       |  |  |  |
|                                                          |                                                                              | 4 or more Traffic Lanes - 1.5 Square Feet x Street Frontage           |                                                                                               |                                       |  |  |  |
| []4.                                                     | PROJECTING                                                                   | 0.5 Square Feet per each Linear Foot of Building Facade               |                                                                                               |                                       |  |  |  |
| [ ] Existing E                                           | xternally or Internally Ill                                                  | uminated - No Change in Ele                                           | ctrical Service [ /                                                                           | Q Non-Illuminated                     |  |  |  |
| (1,2,4) Buil<br>(1 - 4) Stre                             | a of Proposed Sign () ding Facade 160 L et Frontage 300 L ght to Top of Sign | Square Feet Linear Feet Weltington inear Feet Feet Clearance to Grade | Feet                                                                                          |                                       |  |  |  |
| Existing Sign                                            | age/Type:                                                                    |                                                                       | ● FOR OFFI                                                                                    | ICE USE ONLY ●                        |  |  |  |
| Ihdir. dua                                               | Clush my Letters                                                             | 16.75 Sq. Ft                                                          | Signage Allowed on I                                                                          | Signage Allowed on Parcel: Wellington |  |  |  |
| Treestan                                                 | dry                                                                          | Z4 Sq. Ft                                                             | Building                                                                                      | 320 300g. Ft.                         |  |  |  |
|                                                          |                                                                              | Sq. Ft                                                                | Free-Standing                                                                                 | 225 Sq. Ft.                           |  |  |  |
| Tot                                                      | al Existing:                                                                 | HO.75 sq. Ft                                                          | Total Allowed:                                                                                | 300 sq. Ft.                           |  |  |  |
| COMMENT                                                  | S:                                                                           |                                                                       |                                                                                               |                                       |  |  |  |
| proposed and                                             | l existing signage includi                                                   | ing types, dimensions, letter                                         | permit is required for each<br>ing, abutting streets, alleys,<br>wires, braces or supports sl | easements, property lines,            |  |  |  |
| Sarwia                                                   | Wetter -                                                                     | 2/10/03 4                                                             | Ish Ma aon                                                                                    | 2/11/03                               |  |  |  |
| Applicant's                                              | Signature                                                                    | Date Comm                                                             | nunity Development Appro                                                                      | val Date                              |  |  |  |
| (White: Con                                              | nmunity Development)                                                         | (Canary: App                                                          | licant) (I                                                                                    | Pink: Code Enforcement)               |  |  |  |

| (970) 244-1430                                                                                                                          |                                                                                                                                                                                                                                                                          | Zone                                              |                                                  |                         |  |
|-----------------------------------------------------------------------------------------------------------------------------------------|--------------------------------------------------------------------------------------------------------------------------------------------------------------------------------------------------------------------------------------------------------------------------|---------------------------------------------------|--------------------------------------------------|-------------------------|--|
| BUSINESS NAME Western Rock of PROPERTY OWNER Western Rock of OWNER ADDRESS                                                              | Kies Optical<br>Fron Ave.<br>Twestmit Gry.                                                                                                                                                                                                                               | CONTRACTOR CLICENSE NO. ZADDRESS ZZATELEPHONE NO. | 23 HRd                                           | gh Sighs<br>13          |  |
| OWNER REDUCES                                                                                                                           |                                                                                                                                                                                                                                                                          | TEDET TO TELETION                                 |                                                  |                         |  |
| 1. FLUSH WALL 2  Face Change Only (2,3 & 4):                                                                                            | 2 Square Feet per Linear                                                                                                                                                                                                                                                 | Foot of Building Fa                               | cade                                             |                         |  |
| [ ] 2. ROOF 2. [ ] 3. FREE-STANDING 2.                                                                                                  | <ul> <li>2 Square Feet per Linear Foot of Building Facade</li> <li>2 Traffic Lanes - 0.75 Square Feet x Street Frontage</li> <li>4 or more Traffic Lanes - 1.5 Square Feet x Street Frontage</li> <li>0.5 Square Feet per each Linear Foot of Building Facade</li> </ul> |                                                   |                                                  |                         |  |
| [ ] Existing Externally or Internally Illum                                                                                             | inated - No Change in l                                                                                                                                                                                                                                                  | Flactrical Service                                | rund                                             | on-Illuminated          |  |
| (1 - 4) Street Frontage 395 Lines<br>(2,3,4) Height to Top of Sign                                                                      | _ Square Feet car Feet - L Hle Bo ar Feet _ Feet Clearance to Gra                                                                                                                                                                                                        |                                                   |                                                  | USE ONLY                |  |
| Existing Signage/Type:                                                                                                                  |                                                                                                                                                                                                                                                                          | Et Signe co                                       | Signage Allowed on Parcel: LIHIL BOOKCLIH        |                         |  |
| Individual flush mr. Letter                                                                                                             | 16.75 Sq.                                                                                                                                                                                                                                                                |                                                   |                                                  | A                       |  |
| Treestanding                                                                                                                            | 24 Sq. Sq.                                                                                                                                                                                                                                                               |                                                   |                                                  | 230 Sq. Ft. 294 Sq. Ft. |  |
| Total Existing:                                                                                                                         | 40.75 sq.                                                                                                                                                                                                                                                                |                                                   | al Allowed:                                      | 29U Sq. Ft.             |  |
| COMMENTS:                                                                                                                               | 1 7                                                                                                                                                                                                                                                                      |                                                   |                                                  |                         |  |
| NOTE: No sign may exceed 300 squa proposed and existing signage including and locations. Roof signs shall be manu Applicant's Signature | types, dimensions, let factured such that no $g$                                                                                                                                                                                                                         | tering, abutting str                              | reets, alleys, eas<br>or supports shall<br>I App | ements, property lines, |  |