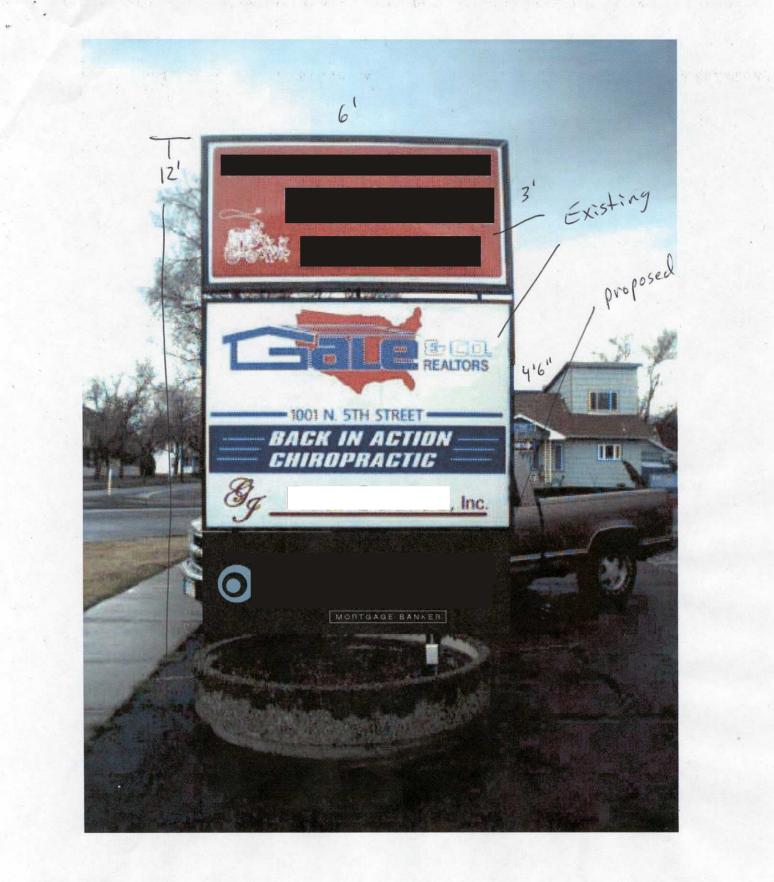

|                                                                                                    |                                                             | 1                       |               |  |
|----------------------------------------------------------------------------------------------------|-------------------------------------------------------------|-------------------------|---------------|--|
| BUSINESS NAME Clarion Mor.                                                                         | ynge CONT                                                   | RACTOR Platinu          | m Sign Co     |  |
|                                                                                                    |                                                             | ISENO. 203060           | 3             |  |
| PROPERTY OWNER Gale > Co                                                                           | ADDF                                                        | ,                       | 70B           |  |
| OWNER ADDRESS Sunt                                                                                 | TELE                                                        | PHONE NO. 248-9         | 677 Mike      |  |
|                                                                                                    |                                                             |                         |               |  |
| · · · · · · · · · · · · · · · · · · ·                                                              | are Feet per Linear Foot of                                 | Building Facade         | 1             |  |
| Face Change Only (2,3 & 4):                                                                        |                                                             |                         |               |  |
|                                                                                                    | 2 Square Feet per Linear Foot of Building Facade            |                         |               |  |
| X 3. FREE-STANDING 2 Tra                                                                           | 2 Traffic Lanes - 0.75 Square Feet x Street Frontage        |                         |               |  |
| 4 or 1                                                                                             | 4 or more Traffic Lanes - 1.5 Square Feet x Street Frontage |                         |               |  |
| [] <b>4. PROJECTING</b> 0.5 S                                                                      | 0.5 Square Feet per each Linear Foot of Building Facade     |                         |               |  |
|                                                                                                    |                                                             |                         |               |  |
| Existing Externally or Internally Illuminated - No Change in Electrical Service [] Non-Illuminated |                                                             |                         |               |  |
|                                                                                                    |                                                             |                         |               |  |
| (1-4) Area of Proposed Sign 1 2 Square Feet                                                        |                                                             |                         |               |  |
|                                                                                                    |                                                             |                         |               |  |
|                                                                                                    |                                                             |                         |               |  |
|                                                                                                    |                                                             | Feet                    |               |  |
| (2,3,4) Height to Top of Sign <u>7</u> Fee                                                         |                                                             |                         |               |  |
| Existing Signage/Type:                                                                             |                                                             | ● FOR OFFICE            | USE ONLY •    |  |
| Freestanding                                                                                       | 45 Sq. Ft.                                                  | Signage Allowed on Parc | el: 5th St    |  |
| Flushwall                                                                                          | 6 Sq. Ft.                                                   | Building                | /80 Sq. Ft.   |  |
|                                                                                                    | Sq. Ft.                                                     | Free-Standing           | 97 Sq. Ft.    |  |
| Total Existing:                                                                                    | 51 Sq. Ft.                                                  | Total Allowed:          | /80 ' Sa. Ft. |  |
| COMMENTS: We are monnting new sign to existing                                                     |                                                             |                         |               |  |

structure and electrical

**NOTE:** No sign may exceed 300 square feet. A separate sign permit is required for each sign. 'Attach a sketch of proposed and existing signage including types, dimensions, lettering, abutting streets, alleys, easements, property lines, and locations. Roof signs shall be manufactured such that no guy wires, braces or supports shall be visible.