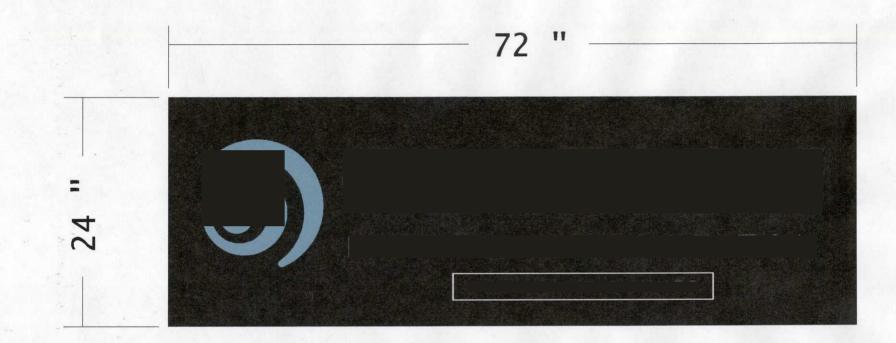

|                                                                                                    |                                                             | 1                       |               |  |
|----------------------------------------------------------------------------------------------------|-------------------------------------------------------------|-------------------------|---------------|--|
| BUSINESS NAME Clarion Mor.                                                                         | ynge CONT                                                   | RACTOR Platinu          | m Sign Co     |  |
|                                                                                                    |                                                             | ISENO. 203060           | 3             |  |
| PROPERTY OWNER Gale > Co                                                                           | ADDF                                                        | ,                       | 70B           |  |
| OWNER ADDRESS Sunt                                                                                 | TELE                                                        | PHONE NO. 248-9         | 677 Mike      |  |
|                                                                                                    |                                                             |                         |               |  |
| · · · · · · · · · · · · · · · · · · ·                                                              | are Feet per Linear Foot of                                 | Building Facade         | 1             |  |
| Face Change Only (2,3 & 4):                                                                        |                                                             |                         |               |  |
|                                                                                                    | 2 Square Feet per Linear Foot of Building Facade            |                         |               |  |
| X 3. FREE-STANDING 2 Tra                                                                           | 2 Traffic Lanes - 0.75 Square Feet x Street Frontage        |                         |               |  |
| 4 or 1                                                                                             | 4 or more Traffic Lanes - 1.5 Square Feet x Street Frontage |                         |               |  |
| [] <b>4. PROJECTING</b> 0.5 S                                                                      | 0.5 Square Feet per each Linear Foot of Building Facade     |                         |               |  |
|                                                                                                    |                                                             |                         |               |  |
| Existing Externally or Internally Illuminated - No Change in Electrical Service [] Non-Illuminated |                                                             |                         |               |  |
|                                                                                                    |                                                             |                         |               |  |
| (1-4) Area of Proposed Sign 1 2 Square Feet                                                        |                                                             |                         |               |  |
|                                                                                                    |                                                             |                         |               |  |
|                                                                                                    |                                                             |                         |               |  |
|                                                                                                    |                                                             | Feet                    |               |  |
| (2,3,4) Height to Top of Sign <u>7</u> Fee                                                         |                                                             |                         |               |  |
| Existing Signage/Type:                                                                             |                                                             | ● FOR OFFICE            | USE ONLY •    |  |
| Freestanding                                                                                       | 45 Sq. Ft.                                                  | Signage Allowed on Parc | el: 5th St    |  |
| Flushwall                                                                                          | 6 Sq. Ft.                                                   | Building                | /80 Sq. Ft.   |  |
|                                                                                                    | Sq. Ft.                                                     | Free-Standing           | 97 Sq. Ft.    |  |
| Total Existing:                                                                                    | 51 Sq. Ft.                                                  | Total Allowed:          | /80 ' Sa. Ft. |  |
| COMMENTS: We are monnting new sign to existing                                                     |                                                             |                         |               |  |

structure and electrical

**NOTE:** No sign may exceed 300 square feet. A separate sign permit is required for each sign. 'Attach a sketch of proposed and existing signage including types, dimensions, lettering, abutting streets, alleys, easements, property lines, and locations. Roof signs shall be manufactured such that no guy wires, braces or supports shall be visible.