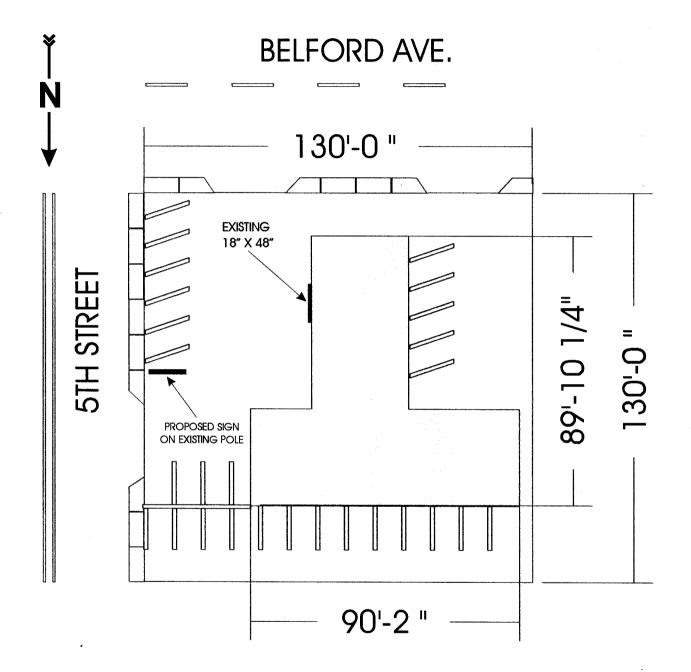

|                                                                                                    |                                                             | 1                       |               |  |
|----------------------------------------------------------------------------------------------------|-------------------------------------------------------------|-------------------------|---------------|--|
| BUSINESS NAME Clarion Mor.                                                                         | ynge CONT                                                   | RACTOR Platinu          | m Sign Co     |  |
|                                                                                                    |                                                             | ISENO. 203060           | 3             |  |
| PROPERTY OWNER Gale > Co                                                                           | ADDF                                                        | ,                       | 70B           |  |
| OWNER ADDRESS Sunt                                                                                 | TELE                                                        | PHONE NO. 248-9         | 677 Mike      |  |
|                                                                                                    |                                                             |                         |               |  |
| · · · · · · · · · · · · · · · · · · ·                                                              | are Feet per Linear Foot of                                 | Building Facade         | 1             |  |
| Face Change Only (2,3 & 4):                                                                        |                                                             |                         |               |  |
|                                                                                                    | 2 Square Feet per Linear Foot of Building Facade            |                         |               |  |
| X 3. FREE-STANDING 2 Tra                                                                           | 2 Traffic Lanes - 0.75 Square Feet x Street Frontage        |                         |               |  |
| 4 or 1                                                                                             | 4 or more Traffic Lanes - 1.5 Square Feet x Street Frontage |                         |               |  |
| [] <b>4. PROJECTING</b> 0.5 S                                                                      | 0.5 Square Feet per each Linear Foot of Building Facade     |                         |               |  |
|                                                                                                    |                                                             |                         |               |  |
| Existing Externally or Internally Illuminated - No Change in Electrical Service [] Non-Illuminated |                                                             |                         |               |  |
|                                                                                                    |                                                             |                         |               |  |
| (1-4) Area of Proposed Sign 1 2 Square Feet                                                        |                                                             |                         |               |  |
|                                                                                                    |                                                             |                         |               |  |
|                                                                                                    |                                                             |                         |               |  |
|                                                                                                    |                                                             | Feet                    |               |  |
| (2,3,4) Height to Top of Sign <u>7</u> Fee                                                         |                                                             |                         |               |  |
| Existing Signage/Type:                                                                             |                                                             | ● FOR OFFICE            | USE ONLY •    |  |
| Freestanding                                                                                       | 45 Sq. Ft.                                                  | Signage Allowed on Parc | el: 5th St    |  |
| Flushwall                                                                                          | 6 Sq. Ft.                                                   | Building                | /80 Sq. Ft.   |  |
|                                                                                                    | Sq. Ft.                                                     | Free-Standing           | 97 Sq. Ft.    |  |
| Total Existing:                                                                                    | 51 Sq. Ft.                                                  | Total Allowed:          | /80 ' Sa. Ft. |  |
| COMMENTS: We are monnting new sign to existing                                                     |                                                             |                         |               |  |

structure and electrical

**NOTE:** No sign may exceed 300 square feet. A separate sign permit is required for each sign. 'Attach a sketch of proposed and existing signage including types, dimensions, lettering, abutting streets, alleys, easements, property lines, and locations. Roof signs shall be manufactured such that no guy wires, braces or supports shall be visible.