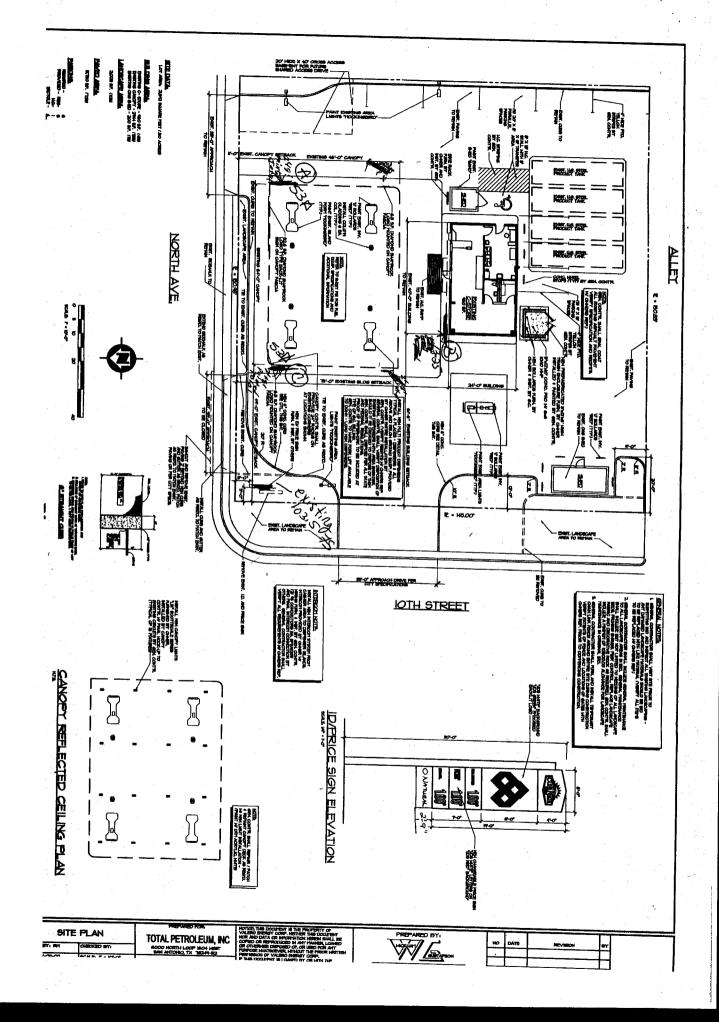

| RUSINESS NAME 1                                                               | a hand back                                  | CONTRA                                           | CTOR Westake                                         | Neou sign Co                                       |  |
|-------------------------------------------------------------------------------|----------------------------------------------|--------------------------------------------------|------------------------------------------------------|----------------------------------------------------|--|
| STREET ADDRESS 1015 NO AVE                                                    |                                              |                                                  | ENO. 2030815                                         | 11. COM 21. 94 CO                                  |  |
|                                                                               |                                              |                                                  | S 3/83 Hall 1                                        | 1ve                                                |  |
| OWNER ADDRESS                                                                 |                                              |                                                  | ONE NO. 523 404                                      | •                                                  |  |
| [M] 1. FLUSH WALL  Face Change Only (2,3 & 4):                                | 2 Square Feet per Li                         | inear Foot of B                                  | uilding Facade                                       |                                                    |  |
| [ ] 2. ROOF                                                                   | 2 Square Feet per L                          | 2 Square Feet per Linear Foot of Building Facade |                                                      |                                                    |  |
| [ ] 3. FREE-STANDING                                                          | 2 Traffic Lanes - 0.7                        |                                                  | -                                                    |                                                    |  |
|                                                                               |                                              | •                                                | re Feet x Street Frontage                            |                                                    |  |
| [ ] 4. PROJECTING                                                             | 0.5 Square Feet per                          | each Linear Fo                                   | ot of Building Facade                                |                                                    |  |
| [ ] Existing Externally or Internally                                         | Illuminated - No Change                      | e in Electrical                                  | Service X1                                           | Non-Illuminated                                    |  |
| (1,2,4) Building Facade (1 - 4) Street Frontage (2,3,4) Height to Top of Sign | Linear Feet No A Ke                          |                                                  | Feet                                                 |                                                    |  |
| Existing Signage/Type:                                                        |                                              |                                                  | ● FOR OFFICE                                         | E USE ONLY ●                                       |  |
| · Canagey Lottaks                                                             | -53                                          | Sq. Ft.                                          | Signage Allowed on Parcel: World                     |                                                    |  |
| Pole sign                                                                     | 130,5                                        | Sq. Ft.                                          | Building                                             | 120 Sq. Ft.                                        |  |
| FW (A)                                                                        | 53                                           | Sq. Ft.                                          | Free-Standing                                        | 226.5 Sq. Ft.                                      |  |
|                                                                               | 3.5 to                                       | C. E.                                            |                                                      | 0210                                               |  |
| Total Existing:                                                               |                                              | Sq. Ft.                                          | Total Allowed:                                       | <b>3 a b b c c c c c c c c c c</b>                 |  |
| COMMENTS: Replac  NOTE: No sign may exceed 300                                | total Letter:  ) square feet. A separa       | s on Blo                                         | t is required for each s                             | a won Shawrock  ign. Attach a sketch of            |  |
| COMMENTS: Replac                                                              | square feet. A separauding types, dimensions | ate sign permi                                   | it is required for each soutting streets, alleys, ea | sign. Attach a sketch of asements, property lines, |  |

|                                                                                                                                     |                                                  | ###################################### |                             | ·                                      |
|-------------------------------------------------------------------------------------------------------------------------------------|--------------------------------------------------|----------------------------------------|-----------------------------|----------------------------------------|
| BUSINESS NAME Diamond Sh                                                                                                            | aualine t                                        | CONT                                   | RACTOR Western              | neon sign Co                           |
| PROPERTY OWNER C; NF.:: BGZel/ DWNER ADDRESS                                                                                        |                                                  |                                        |                             |                                        |
|                                                                                                                                     |                                                  |                                        | RESS 3183 Hall              |                                        |
|                                                                                                                                     |                                                  | TELE                                   | TELEPHONE NO                |                                        |
| ارر) 1. FLUSH WALL                                                                                                                  | 2 Square Feet per                                | Linear Foot of                         | Building Facade             |                                        |
| Face Change Only (2,3 & 4):                                                                                                         | -                                                |                                        |                             |                                        |
| [ ] 2. ROOF                                                                                                                         | 2 Square Feet per Linear Foot of Building Facade |                                        |                             |                                        |
| [ ] 3. FREE-STANDING                                                                                                                | 2 Traffic Lanes - 0                              | .75 Square Fe                          | eet x Street Frontage       |                                        |
|                                                                                                                                     | 4 or more Traffic !                              | Lanes - 1.5 Sc                         | juare Feet x Street Frontag | e                                      |
| [ ] 4. PROJECTING                                                                                                                   | 0.5 Square Feet pe                               | r each Linear                          | Foot of Building Facade     | •                                      |
|                                                                                                                                     |                                                  |                                        | 10 .                        | WAY THE CALL                           |
| ] Existing Externally or Internally II                                                                                              | luminated - No Chan                              | ge in Electric                         | al Service                  | Non-Illuminated                        |
| (1 - 4) Street Frontage // 1 - 1 (2,3,4) Height to Top of Sign // 2 C                                                               | Feet Clearance                                   | to Grade                               |                             | ICE USE ONLY ●                         |
|                                                                                                                                     |                                                  | Sq. Ft.                                | Signage Allowed on F        | Parcel: 10 th                          |
| 1 01 110001                                                                                                                         |                                                  | Sq. Ft.                                | Building                    | 130 Sq. Ft.                            |
|                                                                                                                                     |                                                  | Sq. Ft.                                | Free-Standing               | 108.75 Sq. Ft.                         |
| Total Existing:                                                                                                                     |                                                  | Sq. Ft.                                | Total Allowed:              | 108,75 Sq. Ft.                         |
| COMMENTS: Remove                                                                                                                    |                                                  | •                                      | cetters Replace             | with                                   |
| NOTE: No sign may exceed 300 proposed and existing signage include and locations. Roof signs shall be not signs shall be not signs. | ding types, dimension nanufactured such the      | ns, lettering,                         | abutting streets, alleys,   | easements, property lines,             |
| Ray INC Manus Applicant's Signature                                                                                                 | 3/15/03<br>Date                                  | Communi                                | ty Development Appro        | $\frac{\mathcal{L}}{\mathcal{L}}$ Date |
|                                                                                                                                     |                                                  |                                        |                             |                                        |