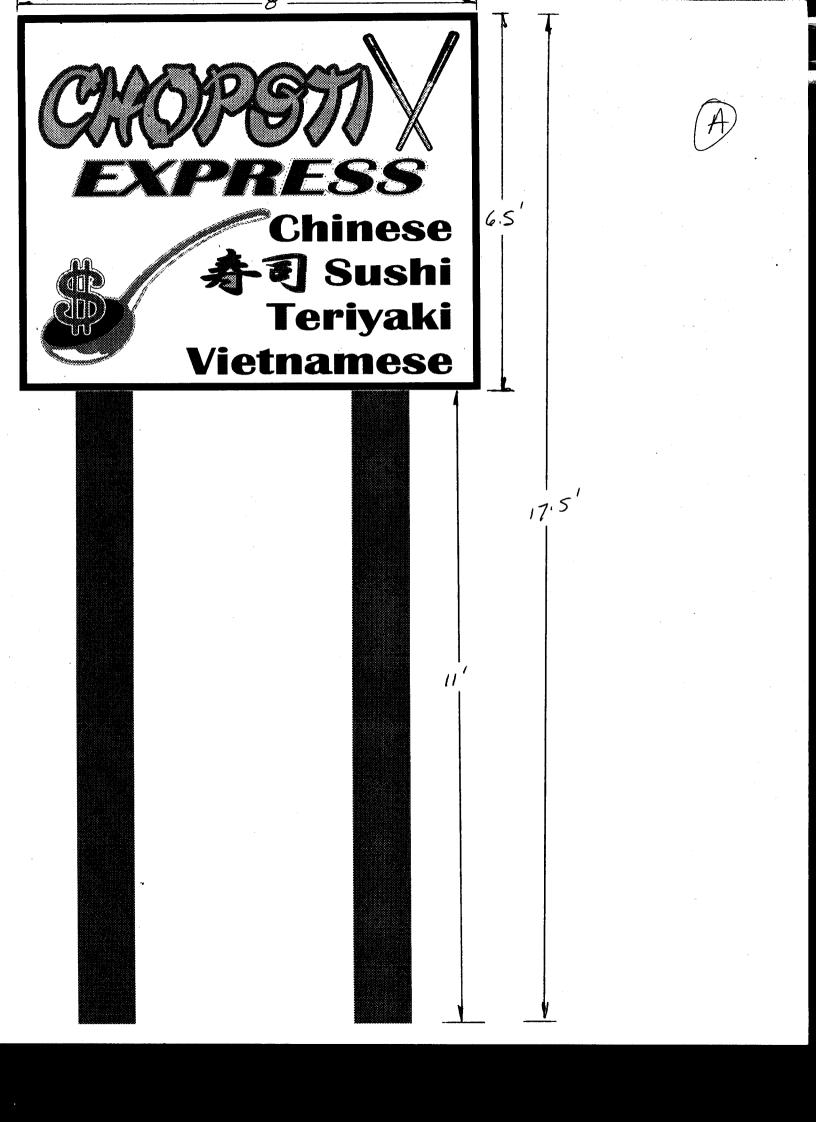

(White: Community Development)

(Canary: Applicant)

(Pink: Code Enforcement)

|                                                                                                                                                                                               | SIGN PERN<br>Community Developm<br>50 North 5th Street<br>Grand Junction, CO<br>970) 244-1430 | ent Department                                                                                     | Permit No.<br>Date Submitted<br>FEE $$ 5 - 070$<br>Tax Schedule<br>Zone C -1                                                                                                                                                                                                                                                                                                                                                                                                                                                                                                                                                                                                                                                                                                                                                                                                                                                                                                                                                                                                                                                                                                                                                                                                                                                                                                                                                                                                                                                                                                                                                                                                                                                                                                                                                                                                                                                                                                                                                                                                                                                                                                                                                                                                                                                                                                                                                                                                                                                                                                                                                                                                                                                                                                                                                                                                                                                                                                       | (R)<br>123/03<br>-141-05-006.2005                  |
|-----------------------------------------------------------------------------------------------------------------------------------------------------------------------------------------------|-----------------------------------------------------------------------------------------------|----------------------------------------------------------------------------------------------------|------------------------------------------------------------------------------------------------------------------------------------------------------------------------------------------------------------------------------------------------------------------------------------------------------------------------------------------------------------------------------------------------------------------------------------------------------------------------------------------------------------------------------------------------------------------------------------------------------------------------------------------------------------------------------------------------------------------------------------------------------------------------------------------------------------------------------------------------------------------------------------------------------------------------------------------------------------------------------------------------------------------------------------------------------------------------------------------------------------------------------------------------------------------------------------------------------------------------------------------------------------------------------------------------------------------------------------------------------------------------------------------------------------------------------------------------------------------------------------------------------------------------------------------------------------------------------------------------------------------------------------------------------------------------------------------------------------------------------------------------------------------------------------------------------------------------------------------------------------------------------------------------------------------------------------------------------------------------------------------------------------------------------------------------------------------------------------------------------------------------------------------------------------------------------------------------------------------------------------------------------------------------------------------------------------------------------------------------------------------------------------------------------------------------------------------------------------------------------------------------------------------------------------------------------------------------------------------------------------------------------------------------------------------------------------------------------------------------------------------------------------------------------------------------------------------------------------------------------------------------------------------------------------------------------------------------------------------------------------|----------------------------------------------------|
| BUSINESS NAME <u>CH</u><br>STREET ADDRESS <u>103</u><br>PROPERTY OWNER <u>Bic</u><br>OWNER ADDRESS <u>103</u>                                                                                 | it Kim TRUO                                                                                   | LICE     N 6     ADD                                                                               | $\frac{1}{1}$ $\frac{1}$ | 2                                                  |
| <ul> <li>Face Change Only (2,3 &amp; 4)</li> <li>[] 2. ROOF</li> <li>[] 3. FREE-STA</li> <li>[] 4. PROJECT</li> <li>[] Existing Externally or In</li> <li>(1 - 4) Area of Proposed</li> </ul> | 2 Square<br>2 Traffic<br>4 or mor<br>ING 0.5 Squa<br>nternally Illuminated -                  | re Feet per each Linear                                                                            | of Building Facade<br>eet x Street Frontage<br>quare Feet x Street Frontage<br>r Foot of Building Facade                                                                                                                                                                                                                                                                                                                                                                                                                                                                                                                                                                                                                                                                                                                                                                                                                                                                                                                                                                                                                                                                                                                                                                                                                                                                                                                                                                                                                                                                                                                                                                                                                                                                                                                                                                                                                                                                                                                                                                                                                                                                                                                                                                                                                                                                                                                                                                                                                                                                                                                                                                                                                                                                                                                                                                                                                                                                           | Non-Illuminated                                    |
| (1,2,4) Building Facade _                                                                                                                                                                     | 45 Linear Feet                                                                                |                                                                                                    |                                                                                                                                                                                                                                                                                                                                                                                                                                                                                                                                                                                                                                                                                                                                                                                                                                                                                                                                                                                                                                                                                                                                                                                                                                                                                                                                                                                                                                                                                                                                                                                                                                                                                                                                                                                                                                                                                                                                                                                                                                                                                                                                                                                                                                                                                                                                                                                                                                                                                                                                                                                                                                                                                                                                                                                                                                                                                                                                                                                    |                                                    |
|                                                                                                                                                                                               | BO Linear Feet                                                                                |                                                                                                    | <b>1</b> .                                                                                                                                                                                                                                                                                                                                                                                                                                                                                                                                                                                                                                                                                                                                                                                                                                                                                                                                                                                                                                                                                                                                                                                                                                                                                                                                                                                                                                                                                                                                                                                                                                                                                                                                                                                                                                                                                                                                                                                                                                                                                                                                                                                                                                                                                                                                                                                                                                                                                                                                                                                                                                                                                                                                                                                                                                                                                                                                                                         |                                                    |
| (1 - 4) Street Frontage $(2 - 3 - 4)$ Height to Top of S                                                                                                                                      | ~                                                                                             | Clearance to Grade                                                                                 | ≮′ Feet                                                                                                                                                                                                                                                                                                                                                                                                                                                                                                                                                                                                                                                                                                                                                                                                                                                                                                                                                                                                                                                                                                                                                                                                                                                                                                                                                                                                                                                                                                                                                                                                                                                                                                                                                                                                                                                                                                                                                                                                                                                                                                                                                                                                                                                                                                                                                                                                                                                                                                                                                                                                                                                                                                                                                                                                                                                                                                                                                                            | 1                                                  |
| (2,3,4) Height to Top of S                                                                                                                                                                    | ~                                                                                             | Clearance to Grade                                                                                 | Feet                                                                                                                                                                                                                                                                                                                                                                                                                                                                                                                                                                                                                                                                                                                                                                                                                                                                                                                                                                                                                                                                                                                                                                                                                                                                                                                                                                                                                                                                                                                                                                                                                                                                                                                                                                                                                                                                                                                                                                                                                                                                                                                                                                                                                                                                                                                                                                                                                                                                                                                                                                                                                                                                                                                                                                                                                                                                                                                                                                               | E USE ONLY                                         |
| (2,3,4) Height to Top of S<br>Existing Signage/Type:                                                                                                                                          | ~                                                                                             |                                                                                                    | ● FOR OFFIC                                                                                                                                                                                                                                                                                                                                                                                                                                                                                                                                                                                                                                                                                                                                                                                                                                                                                                                                                                                                                                                                                                                                                                                                                                                                                                                                                                                                                                                                                                                                                                                                                                                                                                                                                                                                                                                                                                                                                                                                                                                                                                                                                                                                                                                                                                                                                                                                                                                                                                                                                                                                                                                                                                                                                                                                                                                                                                                                                                        | $E USE ONLY \bullet$                               |
| (2,3,4) Height to Top of S                                                                                                                                                                    | ~                                                                                             | 12 Sq. Ft.                                                                                         | • FOR OFFIC<br>Signage Allowed on Pa                                                                                                                                                                                                                                                                                                                                                                                                                                                                                                                                                                                                                                                                                                                                                                                                                                                                                                                                                                                                                                                                                                                                                                                                                                                                                                                                                                                                                                                                                                                                                                                                                                                                                                                                                                                                                                                                                                                                                                                                                                                                                                                                                                                                                                                                                                                                                                                                                                                                                                                                                                                                                                                                                                                                                                                                                                                                                                                                               | rcel: Northan                                      |
| (2,3,4) Height to Top of S<br>Existing Signage/Type:                                                                                                                                          | ~                                                                                             | 12 Sq. Ft.<br>52 Sq. Ft.                                                                           | • FOR OFFIC<br>Signage Allowed on Pa<br>Building                                                                                                                                                                                                                                                                                                                                                                                                                                                                                                                                                                                                                                                                                                                                                                                                                                                                                                                                                                                                                                                                                                                                                                                                                                                                                                                                                                                                                                                                                                                                                                                                                                                                                                                                                                                                                                                                                                                                                                                                                                                                                                                                                                                                                                                                                                                                                                                                                                                                                                                                                                                                                                                                                                                                                                                                                                                                                                                                   | rcel: Northan<br>90 Sq. Ft.                        |
| (2,3,4) Height to Top of S<br>Existing Signage/Type:<br>$F/\omega$<br>A-75                                                                                                                    | ~                                                                                             | 12 Sq. Ft.<br>52 Sq. Ft.<br>Sq. Ft.                                                                | • FOR OFFIC<br>Signage Allowed on Pa<br>Building<br>Free-Standing                                                                                                                                                                                                                                                                                                                                                                                                                                                                                                                                                                                                                                                                                                                                                                                                                                                                                                                                                                                                                                                                                                                                                                                                                                                                                                                                                                                                                                                                                                                                                                                                                                                                                                                                                                                                                                                                                                                                                                                                                                                                                                                                                                                                                                                                                                                                                                                                                                                                                                                                                                                                                                                                                                                                                                                                                                                                                                                  | 150 Sq. Ft.                                        |
| (2,3,4) Height to Top of S<br>Existing Signage/Type:<br>$F/\omega$<br>A-7-5<br>Total Existing:<br>COMMENTS:<br>NOTE: No sign may exercise                                                     | Sign <u>S</u> Feet                                                                            | 12 Sq. Ft.<br>52 Sq. Ft.<br>Sq. Ft.<br>104 Sq. Ft.<br>A separate sign pe                           | ● FOR OFFIC<br>Signage Allowed on Pa<br>Building<br>Free-Standing<br>Total Allowed:                                                                                                                                                                                                                                                                                                                                                                                                                                                                                                                                                                                                                                                                                                                                                                                                                                                                                                                                                                                                                                                                                                                                                                                                                                                                                                                                                                                                                                                                                                                                                                                                                                                                                                                                                                                                                                                                                                                                                                                                                                                                                                                                                                                                                                                                                                                                                                                                                                                                                                                                                                                                                                                                                                                                                                                                                                                                                                | sign. Attach a sketch of                           |
| (2,3,4) Height to Top of S<br>Existing Signage/Type:<br>$F/\omega$<br>A-7-5<br>Total Existing:<br>COMMENTS:<br>NOTE: No sign may exproposed and existing sign                                 | Sign <u>S</u> Feet                                                                            | 12 Sq. Ft.<br>52 Sq. Ft.<br>Sq. Ft.<br>104 Sq. Ft.<br>A separate sign pe<br>dimensions, lettering. | ● FOR OFFIC<br>Signage Allowed on Pa<br>Building<br>Free-Standing<br>Total Allowed:                                                                                                                                                                                                                                                                                                                                                                                                                                                                                                                                                                                                                                                                                                                                                                                                                                                                                                                                                                                                                                                                                                                                                                                                                                                                                                                                                                                                                                                                                                                                                                                                                                                                                                                                                                                                                                                                                                                                                                                                                                                                                                                                                                                                                                                                                                                                                                                                                                                                                                                                                                                                                                                                                                                                                                                                                                                                                                | sign. Attach a sketch of asements, property lines, |
| (2,3,4) Height to Top of S<br>Existing Signage/Type:<br>$F/\omega$<br>A-75<br>Total Existing:<br>COMMENTS:<br>NOTE: No sign may exproposed and existing sign                                  | Sign <u>S</u> Feet                                                                            | 12 Sq. Ft.<br>52 Sq. Ft.<br>Sq. Ft.<br>104 Sq. Ft.<br>A separate sign pe<br>dimensions, lettering. | ● FOR OFFIC<br>Signage Allowed on Pa<br>Building<br>Free-Standing<br>Total Allowed:                                                                                                                                                                                                                                                                                                                                                                                                                                                                                                                                                                                                                                                                                                                                                                                                                                                                                                                                                                                                                                                                                                                                                                                                                                                                                                                                                                                                                                                                                                                                                                                                                                                                                                                                                                                                                                                                                                                                                                                                                                                                                                                                                                                                                                                                                                                                                                                                                                                                                                                                                                                                                                                                                                                                                                                                                                                                                                | sign. Attach a sketch of asements, property lines, |