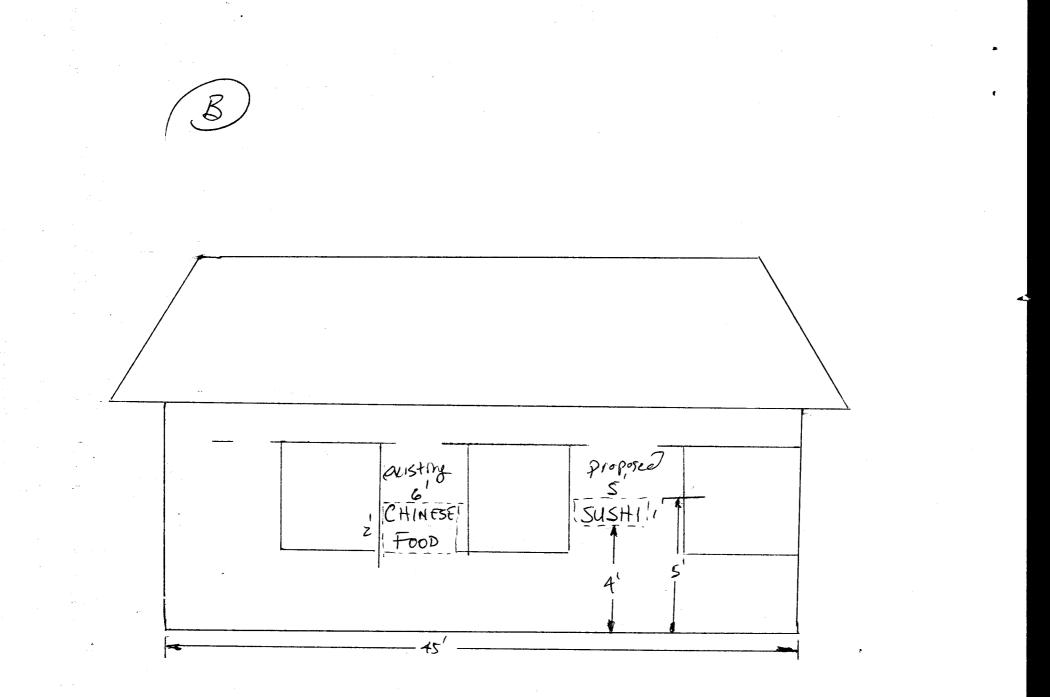

| BUSINESS NAME       CHOPSTIX FXPRESS       CONTRACTOR       SIGNS FIRST         STREET ADDRESS       037 N, AUS       LICENSE NO.       20.30712         PROPERTY OWNER       TOHN TRADOR (sen Kin)       ADDRESS       950 N. AVS.         OWNER ADDRESS       /037 N, AUS       ADDRESS       950 N. AVS.         OWNER ADDRESS       /037 N, AUS       TELEPHONE NO.       26.30712         OWNER ADDRESS       /037 N, AUS       TELEPHONE NO.       26.30712         OWNER ADDRESS       /037 N, AUS       TELEPHONE NO.       26.30712         OWNER ADDRESS       /037 N, AUS       TELEPHONE NO.       26.56-1827         II       FUSH WALL       2 Square Feet per Linear Foot of Building Facade       256-1827         [] 1.       FLUSH WALL       2 Square Feet per Linear Foot of Building Facade       4 or more Traffic Lanes - 0.75 Square Feet x Street Frontage         [] 4.       PROJECTING       0.5 Square Feet per each Linear Foot of Building Facade       [] 1.         [] 4.       PROJECTING       0.5 Square Feet       [] 1.         [] 4.       PROJECTING       0.5 Square Feet       [] 1.         [] 4.       PROJECTING       0.5 Square Feet       [] 1.         [] 4.       PROJECTING       Square Feet       [] 1. <td< th=""><th></th><th>Communit<br/>250 North</th><th>ction, CO 81501</th><th>partment</th><th>Date Submitted <math>\underline{7}</math><br/>FEE \$ <math>\underline{25} \cdot 0^{2}</math></th><th>one<br/>1/23/03<br/>5-141-05-005-240</th></td<> |                                                                                                                                     | Communit<br>250 North                                | ction, CO 81501                                            | partment                                               | Date Submitted $\underline{7}$<br>FEE \$ $\underline{25} \cdot 0^{2}$                                                        | one<br>1/23/03<br>5-141-05-005-240           |
|-------------------------------------------------------------------------------------------------------------------------------------------------------------------------------------------------------------------------------------------------------------------------------------------------------------------------------------------------------------------------------------------------------------------------------------------------------------------------------------------------------------------------------------------------------------------------------------------------------------------------------------------------------------------------------------------------------------------------------------------------------------------------------------------------------------------------------------------------------------------------------------------------------------------------------------------------------------------------------------------------------------------------------------------------------------------------------------------------------------------------------------------------------------------------------------------------------------------------------------------------------------------------------------------------------------------------------------------------------------------------------------------------------------------------------------------------------------------------------------------------------------------|-------------------------------------------------------------------------------------------------------------------------------------|------------------------------------------------------|------------------------------------------------------------|--------------------------------------------------------|------------------------------------------------------------------------------------------------------------------------------|----------------------------------------------|
| Face Change Only (2.3 & 4):         [] 2. ROOF       2 Square Feet per Linear Foot of Building Facade         \$\screwthinksymbol{stars} 3. FREE-STANDING       2 Traffic Lanes - 0.75 Square Feet x Street Frontage         4 or more Traffic Lanes - 1.5 Square Feet x Street Frontage       [] 4. PROJECTING         0.5 Square Feet per each Linear Foot of Building Facade         Image: Street Frontage       [] Non-Illuminated         (1 - 4) Area of Proposed Sign SQuare Feet         (14) Area of Proposed Sign SQuare Feet         (14) Area of Proposed Sign SQuare Feet         (14) Street Frontage SQUARE Feet         (2.3.4) Height to Top of Sign Feet         Claarance to Grade Feet         Existing Signage/Type:       Feet Clearance to Grade Feet         Signage Allowed on Parcel: Move function       Sq. Ft.         Signage Allowed on Parcel: Move function       Sq. Ft.         Signage Allowed in Parcel: Move function       Sq. Ft.         Total Existing:       Sq. Ft.         COMMENTS:       2 Second area         Job Mathematic Mathematical Second Seco                                                                                        | STREET ADDRESS<br>PROPERTY OWNER                                                                                                    | 1037 N<br>JOHN 1                                     | , AUE<br>ROYONC (BUL                                       | LICEN                                                  | SE NO. 20307<br>ESS 950 N                                                                                                    | 1 <u>2</u><br>. AVE                          |
| (1 - 4)       Area of Proposed Sign _ S2_ Square Feet         (1,2,4)       Building Facade _ Y S_ Linear Feet         (1 - 4)       Street Frontage / S0_ Linear Feet         (2,3,4)       Height to Top of Sign _ Y S_ Feet Clearance to Grade _ // _ Feet         Existing Signage/Type:                                                                                                                                                                                                                                                                                                                                                                                                                                                                                                                                                                                                                                                                                                                                                                                                                                                                                                                                                                                                                                                                                                                                                                                                                      | Face Change Only (2,3<br>[] 2. ROO<br>▶ 3. FREI                                                                                     | <u>3 &amp; 4)</u> :<br>)F<br>E-STANDING              | 2 Square Feet pe<br>2 Traffic Lanes -<br>4 or more Traffic | r Linear Foot of<br>0.75 Square Fe<br>c Lanes - 1.5 Sq | Building Facade<br>et x Street Frontage<br>uare Feet x Street Frontage                                                       |                                              |
| Existing Signage/Type:       Sq. Ft.         Sq. Ft.       Sq. Ft.         Sq. Ft.       Sq. Ft.         Sq. Ft.       Sq. Ft.         Total Existing:       Sq. Ft.         Sq. Ft.       Sq. Ft.         Total Existing:       Sq. Ft.         Sq. Ft.       Sq. Ft.         Total Existing:       Sq. Ft.         Sq. Ft.       Total Allowed:         Sq. Ft.       Sq. Ft.         Total Existing:       Sq. Ft.         Sq. Ft.       Total Allowed:         Sq. Ft.       Sq. Ft.         Sq. Ft.       Sq. Ft.         Total Existing:       Sq. Ft.         Sq. Ft.       Sq. Ft.         Total Allowed:       ISO Sq. Ft.         Standard       Standard         Standard       Stan                                                                                                                                                                                                                                                                                                                                                                                                                                                                                   |                                                                                                                                     |                                                      | <b>2</b> Square Feet                                       | inge in Electric:                                      | I Service [                                                                                                                  | Non-Illuminated                              |
| Sq. Ft.       Signage Allowed on Parcel: Morth Que         Sq. Ft.       Signage Allowed on Parcel: Morth Que         Sq. Ft.       Building       90       Sq. Ft.         Total Existing:       Sq. Ft.       Free-Standing       150       Sq. Ft.         Total Existing:       Sq. Ft.       Total Allowed:       150       Sq. Ft.         COMMENTS:       Z       Separate parces       For Business.       Combining         for Dupots       NOTE: No sign may exceed 300 square feet. A separate sign permit is required for each sign. Attach a sketch o                                                                                                                                                                                                                                                                                                                                                                                                                                                                                                                                                                                                                                                                                                                                                                                                                                                                                                                                               | <ul><li>(1,2,4) Building Fac</li><li>(1 - 4) Street Fronta</li></ul>                                                                | age 160 I                                            | Linear Feet                                                | e to Grade                                             | / Feet                                                                                                                       | •                                            |
| Sq. Ft.       Building       90 Sq. Ft.         Total Existing:       Sq. Ft.       Free-Standing       150 Sq. Ft.         Total Existing:       Sq. Ft.       Total Allowed:       150 Sq. Ft.         COMMENTS:       Z SepARATE PARCEELS       For Susceels.       Combining         flow       May       purplish       NOTE:       No sign may exceed 300 square feet. A separate sign permit is required for each sign. Attach a sketch o                                                                                                                                                                                                                                                                                                                                                                                                                                                                                                                                                                                                                                                                                                                                                                                                                                                                                                                                                                                                                                                                  | <ul> <li>(1,2,4) Building Fac</li> <li>(1 - 4) Street Fronta</li> <li>(2,3,4) Height to To</li> </ul>                               | age <b>150</b> I<br>op of Sign <b>17</b>             | Linear Feet                                                | e to Grade _/                                          |                                                                                                                              | CE USE ONLY ●                                |
| Sq. Ft.       Sq. Ft.         Total Existing:       Sq. Ft.         Total Existing:       Sq. Ft.         Total Allowed:       150 Sq. Ft.         COMMENTS:       Z SEPARATE PARCES For Business.         COMMENTS:       Z SEPARATE PARCES For Business.         Main       purplish.         NOTE:       No sign may exceed 300 square feet. A separate sign permit is required for each sign. Attach a sketch o                                                                                                                                                                                                                                                                                                                                                                                                                                                                                                                                                                                                                                                                                                                                                                                                                                                                                                                                                                                                                                                                                               | <ul> <li>(1,2,4) Building Fac</li> <li>(1 - 4) Street Fronta</li> <li>(2,3,4) Height to To</li> </ul>                               | age <b>150</b> I<br>op of Sign <b>17</b>             | Linear Feet                                                |                                                        | ● FOR OFFI                                                                                                                   |                                              |
| COMMENTS: <u>Z</u> SEPARATE PARCEZS FOR BUSINESS. Combining<br>fl Dig pupped.<br>NOTE: No sign may exceed 300 square feet. A separate sign permit is required for each sign. Attach a sketch o                                                                                                                                                                                                                                                                                                                                                                                                                                                                                                                                                                                                                                                                                                                                                                                                                                                                                                                                                                                                                                                                                                                                                                                                                                                                                                                    | <ul> <li>(1,2,4) Building Fac</li> <li>(1 - 4) Street Fronta</li> <li>(2,3,4) Height to To</li> </ul>                               | age <b>150</b> I<br>op of Sign <b>17</b>             | Linear Feet                                                | Sq. Ft.                                                | • FOR OFFIC<br>Signage Allowed on P                                                                                          | arcel: Nouth ane                             |
| <b>NOTE:</b> No sign may exceed 300 square feet. A separate sign permit is required for each sign. Attach a sketch o                                                                                                                                                                                                                                                                                                                                                                                                                                                                                                                                                                                                                                                                                                                                                                                                                                                                                                                                                                                                                                                                                                                                                                                                                                                                                                                                                                                              | <ul> <li>(1,2,4) Building Fac</li> <li>(1 - 4) Street Fronta</li> <li>(2,3,4) Height to To</li> </ul>                               | age <b>150</b> I<br>op of Sign <b>17</b>             | Linear Feet                                                | Sq. Ft.<br>Sq. Ft.                                     | • FOR OFFIC<br>Signage Allowed on P<br>Building                                                                              | arcel: North are<br>90 Sq. Ft.               |
| and locations. Roof signs shall be manufactured such that no guy wires, braces or supports shall be visible.                                                                                                                                                                                                                                                                                                                                                                                                                                                                                                                                                                                                                                                                                                                                                                                                                                                                                                                                                                                                                                                                                                                                                                                                                                                                                                                                                                                                      | <ul> <li>(1,2,4) Building Fac</li> <li>(1 - 4) Street Fronta</li> <li>(2,3,4) Height to To</li> <li>Existing Signage/Typ</li> </ul> | age <b>/ 65 (0</b> 1<br>op of Sign _/ <b>7</b><br>e: | Linear Feet                                                | Sq. Ft.<br>Sq. Ft.<br>Sq. Ft.<br>Sq. Ft.               | <ul> <li>FOR OFFIC</li> <li>Signage Allowed on P</li> <li>Building</li> <li>Free-Standing</li> <li>Total Allowed:</li> </ul> | arcel: Northane<br>90 Sq. Ft.<br>150 Sq. Ft. |