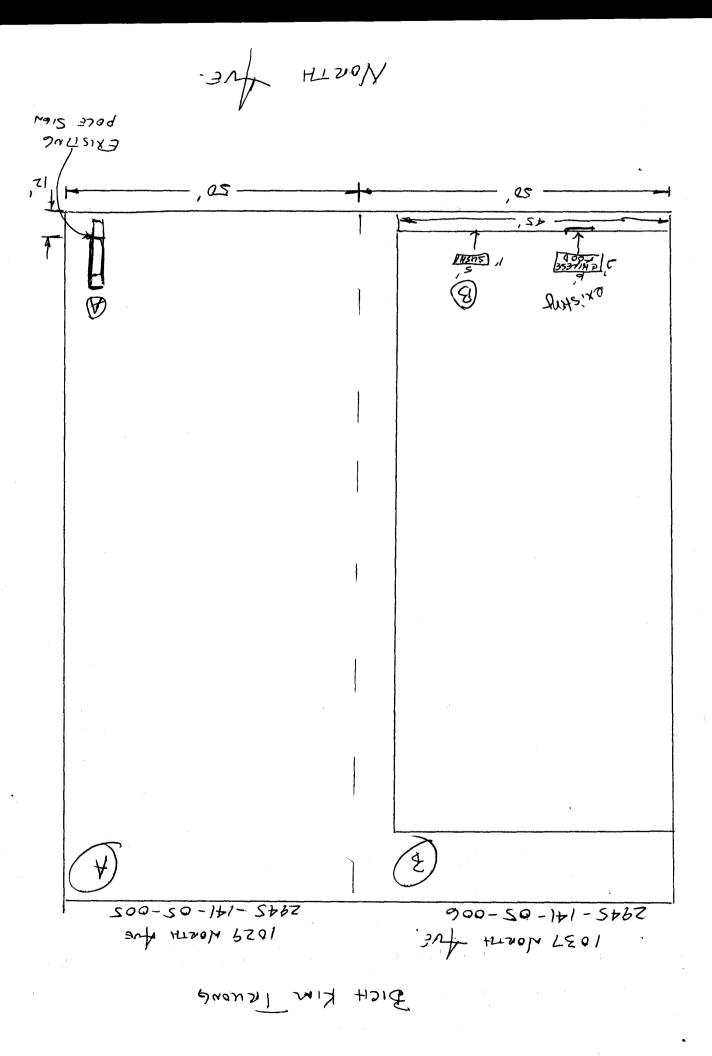

(White: Community Development)

(Canary: Applicant)

(Pink: Code Enforcement)

|                                                                                                                                                                                               | SIGN PERN<br>Community Developm<br>50 North 5th Street<br>Grand Junction, CO<br>970) 244-1430 | ent Department                                                                                     | Permit No.<br>Date Submitted<br>FEE $$ 5 - 070$<br>Tax Schedule<br>Zone C -1                                                                                                                                                                                                                                                                                                                                                                                                                                                                                                                                                                                                                                                                                                                                                                                                                                                                                                                                                                                                                                                                                                                                                                                                                                                                                                                                                                                                                                                                                                                                                                                                                                                                                                                                                                                                                                                                                                                                                                                                                                                                                                                                                                                                                                                                                                                                                                                                                                                                                                                                                                                                                                                                                                                                                                                                                                                                                                       | (R)<br>123/03<br>-141-05-006.2005                  |
|-----------------------------------------------------------------------------------------------------------------------------------------------------------------------------------------------|-----------------------------------------------------------------------------------------------|----------------------------------------------------------------------------------------------------|------------------------------------------------------------------------------------------------------------------------------------------------------------------------------------------------------------------------------------------------------------------------------------------------------------------------------------------------------------------------------------------------------------------------------------------------------------------------------------------------------------------------------------------------------------------------------------------------------------------------------------------------------------------------------------------------------------------------------------------------------------------------------------------------------------------------------------------------------------------------------------------------------------------------------------------------------------------------------------------------------------------------------------------------------------------------------------------------------------------------------------------------------------------------------------------------------------------------------------------------------------------------------------------------------------------------------------------------------------------------------------------------------------------------------------------------------------------------------------------------------------------------------------------------------------------------------------------------------------------------------------------------------------------------------------------------------------------------------------------------------------------------------------------------------------------------------------------------------------------------------------------------------------------------------------------------------------------------------------------------------------------------------------------------------------------------------------------------------------------------------------------------------------------------------------------------------------------------------------------------------------------------------------------------------------------------------------------------------------------------------------------------------------------------------------------------------------------------------------------------------------------------------------------------------------------------------------------------------------------------------------------------------------------------------------------------------------------------------------------------------------------------------------------------------------------------------------------------------------------------------------------------------------------------------------------------------------------------------------|----------------------------------------------------|
| BUSINESS NAME <u>CH</u><br>STREET ADDRESS <u>103</u><br>PROPERTY OWNER <u>Bic</u><br>OWNER ADDRESS <u>103</u>                                                                                 | it Kim TRUO                                                                                   | LICE     N 6     ADD                                                                               | $\frac{1}{1}$ $\frac{1}$ | 2                                                  |
| <ul> <li>Face Change Only (2,3 &amp; 4)</li> <li>[] 2. ROOF</li> <li>[] 3. FREE-STA</li> <li>[] 4. PROJECT</li> <li>[] Existing Externally or In</li> <li>(1 - 4) Area of Proposed</li> </ul> | 2 Square<br>2 Traffic<br>4 or mor<br>ING 0.5 Squa<br>nternally Illuminated -                  | re Feet per each Linear                                                                            | of Building Facade<br>eet x Street Frontage<br>quare Feet x Street Frontage<br>r Foot of Building Facade                                                                                                                                                                                                                                                                                                                                                                                                                                                                                                                                                                                                                                                                                                                                                                                                                                                                                                                                                                                                                                                                                                                                                                                                                                                                                                                                                                                                                                                                                                                                                                                                                                                                                                                                                                                                                                                                                                                                                                                                                                                                                                                                                                                                                                                                                                                                                                                                                                                                                                                                                                                                                                                                                                                                                                                                                                                                           | Non-Illuminated                                    |
| (1,2,4) Building Facade _                                                                                                                                                                     | 45 Linear Feet                                                                                |                                                                                                    |                                                                                                                                                                                                                                                                                                                                                                                                                                                                                                                                                                                                                                                                                                                                                                                                                                                                                                                                                                                                                                                                                                                                                                                                                                                                                                                                                                                                                                                                                                                                                                                                                                                                                                                                                                                                                                                                                                                                                                                                                                                                                                                                                                                                                                                                                                                                                                                                                                                                                                                                                                                                                                                                                                                                                                                                                                                                                                                                                                                    |                                                    |
|                                                                                                                                                                                               | BO Linear Feet                                                                                |                                                                                                    | <b>1</b> .                                                                                                                                                                                                                                                                                                                                                                                                                                                                                                                                                                                                                                                                                                                                                                                                                                                                                                                                                                                                                                                                                                                                                                                                                                                                                                                                                                                                                                                                                                                                                                                                                                                                                                                                                                                                                                                                                                                                                                                                                                                                                                                                                                                                                                                                                                                                                                                                                                                                                                                                                                                                                                                                                                                                                                                                                                                                                                                                                                         |                                                    |
| (1 - 4) Street Frontage $(2 - 3 - 4)$ Height to Top of S                                                                                                                                      | ~                                                                                             | Clearance to Grade                                                                                 | ≮′ Feet                                                                                                                                                                                                                                                                                                                                                                                                                                                                                                                                                                                                                                                                                                                                                                                                                                                                                                                                                                                                                                                                                                                                                                                                                                                                                                                                                                                                                                                                                                                                                                                                                                                                                                                                                                                                                                                                                                                                                                                                                                                                                                                                                                                                                                                                                                                                                                                                                                                                                                                                                                                                                                                                                                                                                                                                                                                                                                                                                                            | 1                                                  |
| (2,3,4) Height to Top of S                                                                                                                                                                    | ~                                                                                             | Clearance to Grade                                                                                 | Feet                                                                                                                                                                                                                                                                                                                                                                                                                                                                                                                                                                                                                                                                                                                                                                                                                                                                                                                                                                                                                                                                                                                                                                                                                                                                                                                                                                                                                                                                                                                                                                                                                                                                                                                                                                                                                                                                                                                                                                                                                                                                                                                                                                                                                                                                                                                                                                                                                                                                                                                                                                                                                                                                                                                                                                                                                                                                                                                                                                               | E USE ONLY                                         |
| (2,3,4) Height to Top of S<br>Existing Signage/Type:                                                                                                                                          | ~                                                                                             |                                                                                                    | ● FOR OFFIC                                                                                                                                                                                                                                                                                                                                                                                                                                                                                                                                                                                                                                                                                                                                                                                                                                                                                                                                                                                                                                                                                                                                                                                                                                                                                                                                                                                                                                                                                                                                                                                                                                                                                                                                                                                                                                                                                                                                                                                                                                                                                                                                                                                                                                                                                                                                                                                                                                                                                                                                                                                                                                                                                                                                                                                                                                                                                                                                                                        | $E USE ONLY \bullet$                               |
| (2,3,4) Height to Top of S                                                                                                                                                                    | ~                                                                                             | 12 Sq. Ft.                                                                                         | • FOR OFFIC<br>Signage Allowed on Pa                                                                                                                                                                                                                                                                                                                                                                                                                                                                                                                                                                                                                                                                                                                                                                                                                                                                                                                                                                                                                                                                                                                                                                                                                                                                                                                                                                                                                                                                                                                                                                                                                                                                                                                                                                                                                                                                                                                                                                                                                                                                                                                                                                                                                                                                                                                                                                                                                                                                                                                                                                                                                                                                                                                                                                                                                                                                                                                                               | rcel: Northan                                      |
| (2,3,4) Height to Top of S<br>Existing Signage/Type:                                                                                                                                          | ~                                                                                             | 12 Sq. Ft.<br>52 Sq. Ft.                                                                           | • FOR OFFIC<br>Signage Allowed on Pa<br>Building                                                                                                                                                                                                                                                                                                                                                                                                                                                                                                                                                                                                                                                                                                                                                                                                                                                                                                                                                                                                                                                                                                                                                                                                                                                                                                                                                                                                                                                                                                                                                                                                                                                                                                                                                                                                                                                                                                                                                                                                                                                                                                                                                                                                                                                                                                                                                                                                                                                                                                                                                                                                                                                                                                                                                                                                                                                                                                                                   | rcel: Northan<br>90 Sq. Ft.                        |
| (2,3,4) Height to Top of S<br>Existing Signage/Type:<br>$F/\omega$<br>A-75                                                                                                                    | ~                                                                                             | 12 Sq. Ft.<br>52 Sq. Ft.<br>Sq. Ft.                                                                | • FOR OFFIC<br>Signage Allowed on Pa<br>Building<br>Free-Standing                                                                                                                                                                                                                                                                                                                                                                                                                                                                                                                                                                                                                                                                                                                                                                                                                                                                                                                                                                                                                                                                                                                                                                                                                                                                                                                                                                                                                                                                                                                                                                                                                                                                                                                                                                                                                                                                                                                                                                                                                                                                                                                                                                                                                                                                                                                                                                                                                                                                                                                                                                                                                                                                                                                                                                                                                                                                                                                  | 150 Sq. Ft.                                        |
| (2,3,4) Height to Top of S<br>Existing Signage/Type:<br>$F/\omega$<br>A-7-5<br>Total Existing:<br>COMMENTS:<br>NOTE: No sign may exercise                                                     | Sign <u>S</u> Feet                                                                            | 12 Sq. Ft.<br>52 Sq. Ft.<br>Sq. Ft.<br>104 Sq. Ft.<br>A separate sign pe                           | ● FOR OFFIC<br>Signage Allowed on Pa<br>Building<br>Free-Standing<br>Total Allowed:                                                                                                                                                                                                                                                                                                                                                                                                                                                                                                                                                                                                                                                                                                                                                                                                                                                                                                                                                                                                                                                                                                                                                                                                                                                                                                                                                                                                                                                                                                                                                                                                                                                                                                                                                                                                                                                                                                                                                                                                                                                                                                                                                                                                                                                                                                                                                                                                                                                                                                                                                                                                                                                                                                                                                                                                                                                                                                | sign. Attach a sketch of                           |
| (2,3,4) Height to Top of S<br>Existing Signage/Type:<br>$F/\omega$<br>A-7-5<br>Total Existing:<br>COMMENTS:<br>NOTE: No sign may exproposed and existing sign                                 | Sign <u>S</u> Feet                                                                            | 12 Sq. Ft.<br>52 Sq. Ft.<br>Sq. Ft.<br>104 Sq. Ft.<br>A separate sign pe<br>dimensions, lettering. | ● FOR OFFIC<br>Signage Allowed on Pa<br>Building<br>Free-Standing<br>Total Allowed:                                                                                                                                                                                                                                                                                                                                                                                                                                                                                                                                                                                                                                                                                                                                                                                                                                                                                                                                                                                                                                                                                                                                                                                                                                                                                                                                                                                                                                                                                                                                                                                                                                                                                                                                                                                                                                                                                                                                                                                                                                                                                                                                                                                                                                                                                                                                                                                                                                                                                                                                                                                                                                                                                                                                                                                                                                                                                                | sign. Attach a sketch of asements, property lines, |
| (2,3,4) Height to Top of S<br>Existing Signage/Type:<br>$F/\omega$<br>A-75<br>Total Existing:<br>COMMENTS:<br>NOTE: No sign may exproposed and existing sign                                  | Sign <u>S</u> Feet                                                                            | 12 Sq. Ft.<br>52 Sq. Ft.<br>Sq. Ft.<br>104 Sq. Ft.<br>A separate sign pe<br>dimensions, lettering. | ● FOR OFFIC<br>Signage Allowed on Pa<br>Building<br>Free-Standing<br>Total Allowed:                                                                                                                                                                                                                                                                                                                                                                                                                                                                                                                                                                                                                                                                                                                                                                                                                                                                                                                                                                                                                                                                                                                                                                                                                                                                                                                                                                                                                                                                                                                                                                                                                                                                                                                                                                                                                                                                                                                                                                                                                                                                                                                                                                                                                                                                                                                                                                                                                                                                                                                                                                                                                                                                                                                                                                                                                                                                                                | sign. Attach a sketch of asements, property lines, |