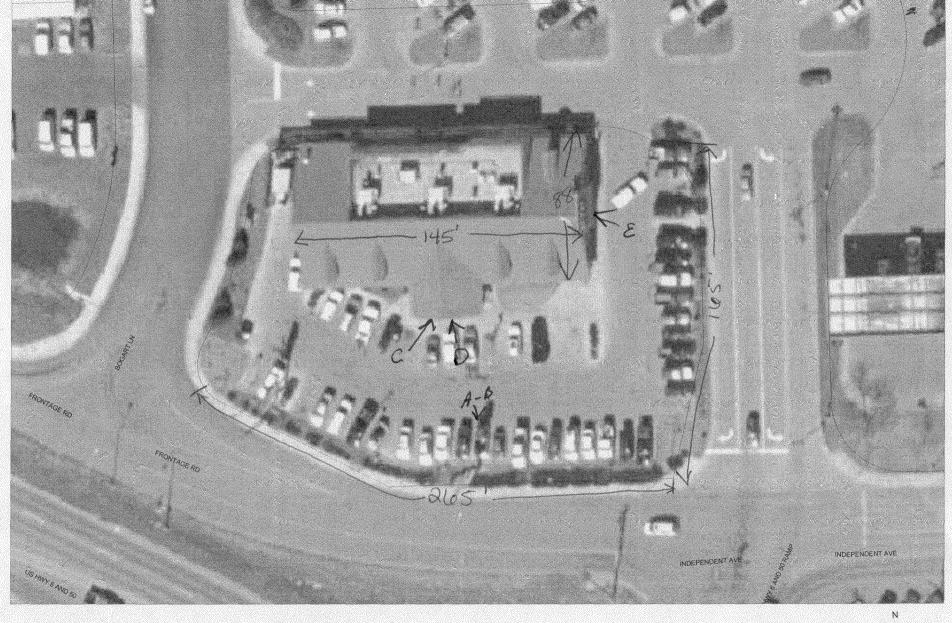

| STREET ADD<br>PROPERTY O                                                                                                                                                                                                                                                                                                                                | AME <u>GOLDEN</u> (<br>PRESS <u>//OO IN/)</u><br>PWNER <u>GOLDEN (</u><br>PRESS <u>//OO IN/)</u> | EPENDEN+ AVE                                                   | CONTRACTOR YOUNG ELE SEGN CO. LICENSE NO. 1990588  ADDRESS 2244 COLEX DO TELEPHONE NO. 242-7880 |  |
|---------------------------------------------------------------------------------------------------------------------------------------------------------------------------------------------------------------------------------------------------------------------------------------------------------------------------------------------------------|--------------------------------------------------------------------------------------------------|----------------------------------------------------------------|-------------------------------------------------------------------------------------------------|--|
| []1.                                                                                                                                                                                                                                                                                                                                                    | FLUSH WALL                                                                                       | 2 Square Feet per Linear l                                     | Foot of Building Facade                                                                         |  |
| Face Change Only (2,3 & 4):         [] 2. ROOF       2 Square Feet per Linear Foot of Building Facade         [] 3. FREE-STANDING       2 Traffic Lanes - 0.75 Square Feet x Street Frontage         4 or more Traffic Lanes - 1.5 Square Feet x Street Frontage         [] 4. PROJECTING       0.5 Square Feet per each Linear Foot of Building Facade |                                                                                                  |                                                                |                                                                                                 |  |
| (1 - 4) Are.<br>(1,2,4) Buil<br>(1 - 4) Stre                                                                                                                                                                                                                                                                                                            | a of Proposed Sign 40                                                                            | Square Feet Linear Feet Linear Feet  ' Feet Clearance to Grace |                                                                                                 |  |
| Existing Sign                                                                                                                                                                                                                                                                                                                                           |                                                                                                  | Sq. I                                                          | Ft. Signage Allowed on Parcel: Anntage  Building Sq. Ft.                                        |  |
| Tot                                                                                                                                                                                                                                                                                                                                                     | al Existing: S: THIS I                                                                           | Sq. 1<br>Sq. 1                                                 | Ft. Total Allowed: 397, Sg. Ft.                                                                 |  |

| BUSINESS NAME <u>GOLDEN CO</u><br>STREET ADDRESS <u>//OO IN NE</u><br>PROPERTY OWNER <u>GOLDEN</u> C<br>OWNER ADDRESS <u>//OO INDE</u> | OFVAL AVE                                              | CONTRACTOR YOUNG ELZ SIGN CO.  LICENSE NO. 1990588  ADDRESS 1244 COLEX OF  TELEPHONE NO. 142-7880                                                                       |
|----------------------------------------------------------------------------------------------------------------------------------------|--------------------------------------------------------|-------------------------------------------------------------------------------------------------------------------------------------------------------------------------|
| M 1. FLUSH WALL                                                                                                                        | 2 Square Feet per Linear                               | Foot of Building Facade                                                                                                                                                 |
| Face Change Only (2,3 & 4):                                                                                                            |                                                        |                                                                                                                                                                         |
| [ ] 2. ROOF                                                                                                                            | 2 Square Feet per Linear                               | Foot of Building Facade                                                                                                                                                 |
| [ ] 3. FREE-STANDING                                                                                                                   | 2 Traffic Lanes - 0.75 Sc                              | quare Feet x Street Frontage                                                                                                                                            |
|                                                                                                                                        | 4 or more Traffic Lanes                                | - 1.5 Square Feet x Street Frontage                                                                                                                                     |
| [ ] 4. PROJECTING                                                                                                                      | 0.5 Square Feet per each                               | Linear Foot of Building Facade                                                                                                                                          |
| Existing Externally or Internally Illu                                                                                                 | minated - No Change in 1                               | Electrical Service [ ] Non-Illuminated                                                                                                                                  |
| (1 - 4) Area of Proposed Sign                                                                                                          | Square Feet                                            |                                                                                                                                                                         |
| (1,2,4) Building Facade 145' Li                                                                                                        |                                                        |                                                                                                                                                                         |
| 3                                                                                                                                      | near Feet                                              | (a '                                                                                                                                                                    |
| (2,3,4) Height to Top of Sign $20$                                                                                                     | Feet Clearance to Gra                                  | ade /2 Feet                                                                                                                                                             |
| Existing Signage/Type:                                                                                                                 |                                                        | ● FOR OFFICE USE ONLY ●                                                                                                                                                 |
| Frostanderia (A                                                                                                                        | ) 40 Sq.                                               | Ft. Signage Allowed on Parcel: Torrage                                                                                                                                  |
|                                                                                                                                        | $\frac{1}{2}$ \left( \sq.                              | Ft. Building Sq. Ft.                                                                                                                                                    |
|                                                                                                                                        | Sq.                                                    | Ft. Free-Standing 297.5 Sq. Ft.                                                                                                                                         |
| Total Existing:                                                                                                                        | الول عوا                                               | Ft. Total Allowed: 357.5 Sq. Ft.                                                                                                                                        |
| COMMENTS: INSTALL                                                                                                                      |                                                        | w) } Lights - Front ;                                                                                                                                                   |
| STOR Of BUTLO                                                                                                                          | Tuz                                                    |                                                                                                                                                                         |
| proposed and existing signage includir                                                                                                 | ng types, dimensions, let<br>nufactured such that no g | ign permit is required for each sign. 'Attach a sketch of ttering, abutting streets, alleys, easements, property lines, guy wires, braces or supports shall be visible. |

|                                                                                                              |                                     |                                   |                                    | ·                                                            |                                           |              |
|--------------------------------------------------------------------------------------------------------------|-------------------------------------|-----------------------------------|------------------------------------|--------------------------------------------------------------|-------------------------------------------|--------------|
|                                                                                                              |                                     | DENT AUZ                          | LICENSE<br>ADDRES                  |                                                              |                                           |              |
| [∕] 1. FLUSH V                                                                                               |                                     | re Feet per Linea                 | r Foot of Bu                       | ilding Facade                                                |                                           | ,            |
| Face Change Only (2,3 & 4  [ ] 2. ROOF  [ ] 3. FREE-ST  [ ] 4. PROJECT                                       | 2 Squa ANDING 2 Traff 4 or m 0.5 Sq | uare Feet per eacl                | quare Feet - 1.5 Squar 1 Linear Fo | x Street Frontage re Feet x Street Fron ot of Building Facad | •                                         |              |
| (1 - 4) Area of Proposed<br>(1,2,4) Building Facade<br>(1 - 4) Street Frontage _<br>(2,3,4) Height to Top of | Linear Fee                          | 165                               | ade /2                             | /<br>Feet                                                    |                                           |              |
| Existing Signage/Type:                                                                                       |                                     |                                   |                                    | • FOR O                                                      | FFICE USE ONLY                            | •            |
| Water &                                                                                                      | 34                                  | Sq.                               | . Ft.                              | Signage Allowed of Building                                  | on Parcel: East                           | Sq. Ft.      |
| Total Existing:                                                                                              |                                     | /                                 | Ft. Ft.                            | Free-Standing  Total Allowed:                                | 123.                                      | Sq. Ft.      |
| COMMENTS: RE                                                                                                 | more ola                            | SIgN                              | Twst                               | HL SMAL                                                      | LET NEW                                   |              |
| NOTE: No sign may exproposed and existing sign and locations. Roof sign.  Applicant's Signature              | nage including types                | , dimensions, le red such that no | ttering, ab<br>guy wires,          | utting streets, alley                                        | ys, easements, pro<br>s shall be visible. | perty lines, |