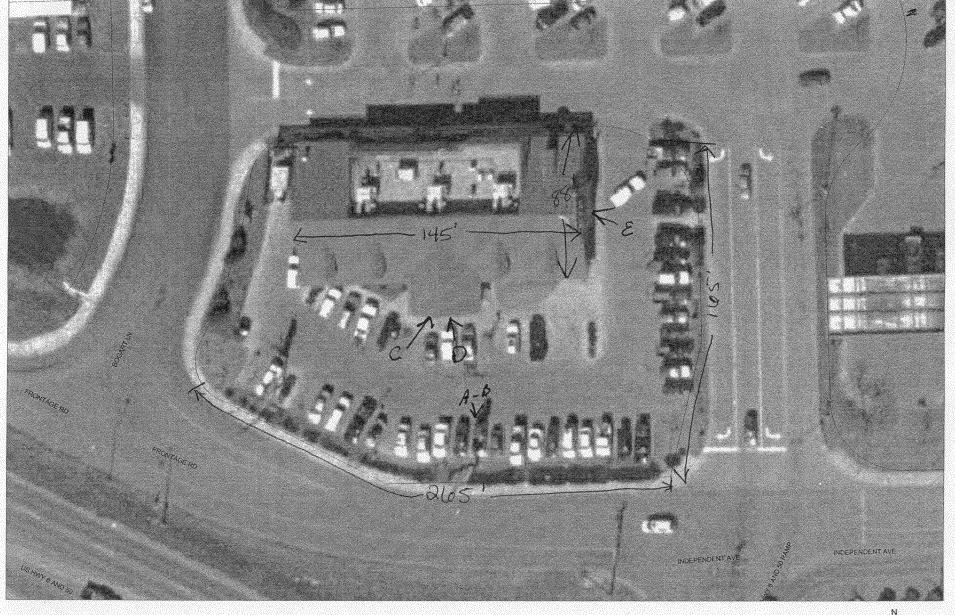

| STREET ADD<br>PROPERTY O                                                                                                                                                                                                                                                                                                                                | AME <u>GOLDEN</u> (<br>PRESS <u>//OO IN/)</u><br>PWNER <u>GOLDEN (</u><br>PRESS <u>//OO IN/)</u> | EPENDEN+ AVE                                                   | CONTRACTOR YOUNG ELE SEGN CO. LICENSE NO. 1990588  ADDRESS 2244 COLEX DO TELEPHONE NO. 242-7880 |  |
|---------------------------------------------------------------------------------------------------------------------------------------------------------------------------------------------------------------------------------------------------------------------------------------------------------------------------------------------------------|--------------------------------------------------------------------------------------------------|----------------------------------------------------------------|-------------------------------------------------------------------------------------------------|--|
| []1.                                                                                                                                                                                                                                                                                                                                                    | FLUSH WALL                                                                                       | 2 Square Feet per Linear l                                     | Foot of Building Facade                                                                         |  |
| Face Change Only (2,3 & 4):         [] 2. ROOF       2 Square Feet per Linear Foot of Building Facade         [] 3. FREE-STANDING       2 Traffic Lanes - 0.75 Square Feet x Street Frontage         4 or more Traffic Lanes - 1.5 Square Feet x Street Frontage         [] 4. PROJECTING       0.5 Square Feet per each Linear Foot of Building Facade |                                                                                                  |                                                                |                                                                                                 |  |
| (1 - 4) Are.<br>(1,2,4) Buil<br>(1 - 4) Stre                                                                                                                                                                                                                                                                                                            | a of Proposed Sign 40                                                                            | Square Feet Linear Feet Linear Feet  ' Feet Clearance to Grace |                                                                                                 |  |
| Existing Sign                                                                                                                                                                                                                                                                                                                                           |                                                                                                  | Sq. I                                                          | Ft. Signage Allowed on Parcel: Anntage  Building Sq. Ft.                                        |  |
| Tot                                                                                                                                                                                                                                                                                                                                                     | al Existing: S: THIS I                                                                           | Sq. 1<br>Sq. 1                                                 | Ft. Total Allowed: 397, Sg. Ft.                                                                 |  |

| BUSINESS NAME <u>GOLDEN CO</u><br>STREET ADDRESS <u>//OO IN NE</u><br>PROPERTY OWNER <u>GOLDEN</u> C<br>OWNER ADDRESS <u>//OO INDE</u> | OFVAL AVE                                              | CONTRACTOR YOUNG ELZ SIGN CO.  LICENSE NO. 1990588  ADDRESS 1244 COLEX OF  TELEPHONE NO. 142-7880                                                                       |
|----------------------------------------------------------------------------------------------------------------------------------------|--------------------------------------------------------|-------------------------------------------------------------------------------------------------------------------------------------------------------------------------|
| M 1. FLUSH WALL                                                                                                                        | 2 Square Feet per Linear                               | Foot of Building Facade                                                                                                                                                 |
| Face Change Only (2,3 & 4):                                                                                                            |                                                        |                                                                                                                                                                         |
| [ ] 2. ROOF                                                                                                                            | 2 Square Feet per Linear                               | Foot of Building Facade                                                                                                                                                 |
| [ ] 3. FREE-STANDING                                                                                                                   | 2 Traffic Lanes - 0.75 Sc                              | quare Feet x Street Frontage                                                                                                                                            |
|                                                                                                                                        | 4 or more Traffic Lanes                                | - 1.5 Square Feet x Street Frontage                                                                                                                                     |
| [ ] 4. PROJECTING                                                                                                                      | 0.5 Square Feet per each                               | Linear Foot of Building Facade                                                                                                                                          |
| Existing Externally or Internally Illu                                                                                                 | minated - No Change in 1                               | Electrical Service [ ] Non-Illuminated                                                                                                                                  |
| (1 - 4) Area of Proposed Sign                                                                                                          | Square Feet                                            |                                                                                                                                                                         |
| (1,2,4) Building Facade 145' Li                                                                                                        |                                                        |                                                                                                                                                                         |
| 3                                                                                                                                      | near Feet                                              | (a '                                                                                                                                                                    |
| (2,3,4) Height to Top of Sign $20$                                                                                                     | Feet Clearance to Gra                                  | ade /2 Feet                                                                                                                                                             |
| Existing Signage/Type:                                                                                                                 |                                                        | ● FOR OFFICE USE ONLY ●                                                                                                                                                 |
| Frostanderia (A                                                                                                                        | ) 40 Sq.                                               | Ft. Signage Allowed on Parcel: Torrage                                                                                                                                  |
|                                                                                                                                        | $\frac{1}{2}$ \left( \sq.                              | Ft. Building Sq. Ft.                                                                                                                                                    |
|                                                                                                                                        | Sq.                                                    | Ft. Free-Standing 297.5 Sq. Ft.                                                                                                                                         |
| Total Existing:                                                                                                                        | الول عوا                                               | Ft. Total Allowed: 357.5 Sq. Ft.                                                                                                                                        |
| COMMENTS: INSTALL                                                                                                                      |                                                        | w) } Lights - Front ;                                                                                                                                                   |
| STOR Of BUTLO                                                                                                                          | Tuz                                                    |                                                                                                                                                                         |
| proposed and existing signage includir                                                                                                 | ng types, dimensions, let<br>nufactured such that no g | ign permit is required for each sign. 'Attach a sketch of ttering, abutting streets, alleys, easements, property lines, guy wires, braces or supports shall be visible. |

|                                                                                                              |                                     |                                   |                                    | ·                                                            |                                           |              |
|--------------------------------------------------------------------------------------------------------------|-------------------------------------|-----------------------------------|------------------------------------|--------------------------------------------------------------|-------------------------------------------|--------------|
|                                                                                                              |                                     | DENT AUZ                          | LICENSE<br>ADDRES                  |                                                              |                                           |              |
| [∕] 1. FLUSH V                                                                                               |                                     | re Feet per Linea                 | r Foot of Bu                       | ilding Facade                                                |                                           | ,            |
| Face Change Only (2,3 & 4  [ ] 2. ROOF  [ ] 3. FREE-ST  [ ] 4. PROJECT                                       | 2 Squa ANDING 2 Traff 4 or m 0.5 Sq | uare Feet per eacl                | quare Feet - 1.5 Squar 1 Linear Fo | x Street Frontage re Feet x Street Fron ot of Building Facad | •                                         |              |
| (1 - 4) Area of Proposed<br>(1,2,4) Building Facade<br>(1 - 4) Street Frontage _<br>(2,3,4) Height to Top of | Linear Fee                          | 165                               | ade /2                             | /<br>Feet                                                    |                                           |              |
| Existing Signage/Type:                                                                                       |                                     |                                   |                                    | • FOR O                                                      | FFICE USE ONLY                            | •            |
| Water &                                                                                                      | 34                                  | Sq.                               | . Ft.                              | Signage Allowed of Building                                  | on Parcel: East                           | Sq. Ft.      |
| Total Existing:                                                                                              |                                     | /                                 | Ft. Ft.                            | Free-Standing  Total Allowed:                                | 123.                                      | Sq. Ft.      |
| COMMENTS: RE                                                                                                 | more ola                            | SIgN                              | Twst                               | HL SMAL                                                      | LET NEW                                   |              |
| NOTE: No sign may exproposed and existing sign and locations. Roof sign.  Applicant's Signature              | nage including types                | , dimensions, le red such that no | ttering, ab<br>guy wires,          | utting streets, alley                                        | ys, easements, pro<br>s shall be visible. | perty lines, |