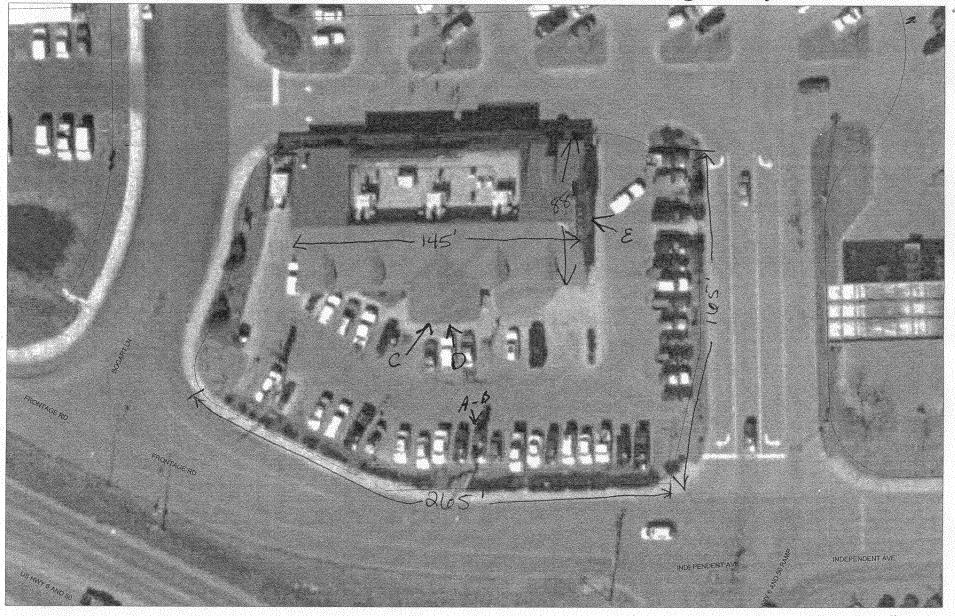

| BUSINESS NAME <u>GOLDEN CO</u><br>STREET ADDRESS <u>//OO IN NE</u><br>PROPERTY OWNER <u>GOLDEN</u> C<br>OWNER ADDRESS <u>//OO INDE</u> | OFVAL AVE                                              | CONTRACTOR YOUNG ELZ SIGN CO.  LICENSE NO. 1990588  ADDRESS 1244 COLEX OF  TELEPHONE NO. 142-7880                                                                       |
|----------------------------------------------------------------------------------------------------------------------------------------|--------------------------------------------------------|-------------------------------------------------------------------------------------------------------------------------------------------------------------------------|
| M 1. FLUSH WALL                                                                                                                        | 2 Square Feet per Linear                               | Foot of Building Facade                                                                                                                                                 |
| Face Change Only (2,3 & 4):                                                                                                            |                                                        |                                                                                                                                                                         |
| [ ] 2. ROOF                                                                                                                            | 2 Square Feet per Linear                               | Foot of Building Facade                                                                                                                                                 |
| [ ] 3. FREE-STANDING                                                                                                                   | 2 Traffic Lanes - 0.75 Sc                              | quare Feet x Street Frontage                                                                                                                                            |
|                                                                                                                                        | 4 or more Traffic Lanes                                | - 1.5 Square Feet x Street Frontage                                                                                                                                     |
| [ ] 4. PROJECTING                                                                                                                      | 0.5 Square Feet per each                               | Linear Foot of Building Facade                                                                                                                                          |
| Existing Externally or Internally Illu                                                                                                 | minated - No Change in 1                               | Electrical Service [ ] Non-Illuminated                                                                                                                                  |
| (1 - 4) Area of Proposed Sign                                                                                                          | Square Feet                                            |                                                                                                                                                                         |
| (1,2,4) Building Facade 145' Li                                                                                                        |                                                        |                                                                                                                                                                         |
| 3                                                                                                                                      | near Feet                                              | (a '                                                                                                                                                                    |
| (2,3,4) Height to Top of Sign $20$                                                                                                     | Feet Clearance to Gra                                  | ade /2 Feet                                                                                                                                                             |
| Existing Signage/Type:                                                                                                                 |                                                        | ● FOR OFFICE USE ONLY ●                                                                                                                                                 |
| Frostanderia (A                                                                                                                        | ) 40 Sq.                                               | Ft. Signage Allowed on Parcel: Torrage                                                                                                                                  |
|                                                                                                                                        | $\frac{1}{2}$ \left( \sq.                              | Ft. Building Sq. Ft.                                                                                                                                                    |
|                                                                                                                                        | Sq.                                                    | Ft. Free-Standing 297.5 Sq. Ft.                                                                                                                                         |
| Total Existing:                                                                                                                        | الول عوا                                               | Ft. Total Allowed: 357.5 Sq. Ft.                                                                                                                                        |
| COMMENTS: INSTALL                                                                                                                      |                                                        | w) } Lights - Front ;                                                                                                                                                   |
| STOR Of BUTLO                                                                                                                          | Tuz                                                    |                                                                                                                                                                         |
| proposed and existing signage includir                                                                                                 | ng types, dimensions, let<br>nufactured such that no g | ign permit is required for each sign. 'Attach a sketch of ttering, abutting streets, alleys, easements, property lines, guy wires, braces or supports shall be visible. |