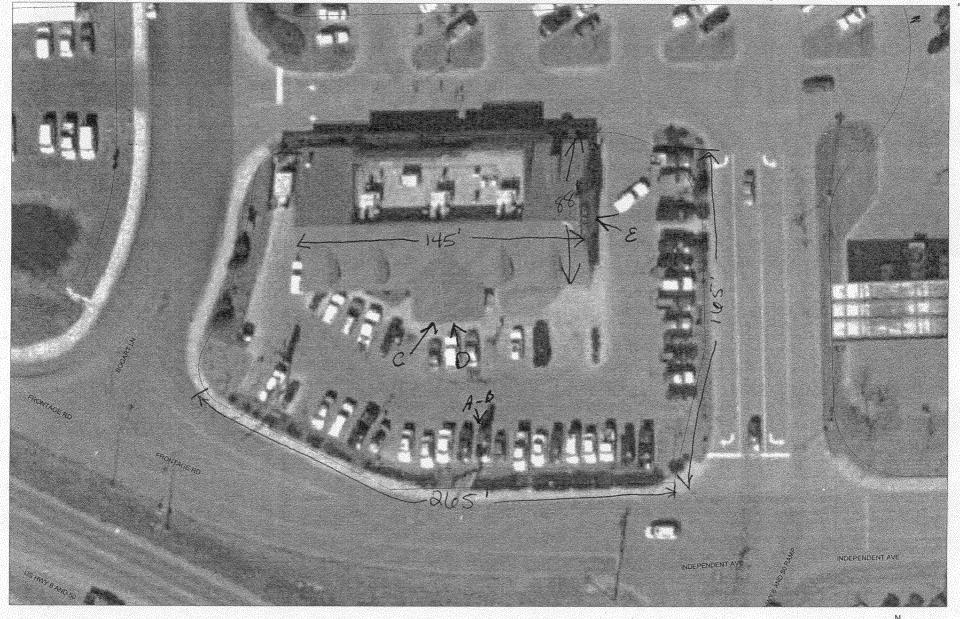

| BUSINESS NAME <u>GOLDEN CO</u><br>STREET ADDRESS <u>//OO IN NE</u><br>PROPERTY OWNER <u>GOLDEN</u> C<br>OWNER ADDRESS <u>//OO INDE</u> | OFVAL AVE                                              | CONTRACTOR YOUNG ELZ SIGN CO.  LICENSE NO. 1990588  ADDRESS 1244 COLEX OF  TELEPHONE NO. 142-7880                                                                       |
|----------------------------------------------------------------------------------------------------------------------------------------|--------------------------------------------------------|-------------------------------------------------------------------------------------------------------------------------------------------------------------------------|
| M 1. FLUSH WALL                                                                                                                        | 2 Square Feet per Linear                               | Foot of Building Facade                                                                                                                                                 |
| Face Change Only (2,3 & 4):                                                                                                            |                                                        |                                                                                                                                                                         |
| [ ] 2. ROOF                                                                                                                            | 2 Square Feet per Linear                               | Foot of Building Facade                                                                                                                                                 |
| [ ] 3. FREE-STANDING                                                                                                                   | 2 Traffic Lanes - 0.75 Sc                              | quare Feet x Street Frontage                                                                                                                                            |
|                                                                                                                                        | 4 or more Traffic Lanes                                | - 1.5 Square Feet x Street Frontage                                                                                                                                     |
| [ ] 4. PROJECTING                                                                                                                      | 0.5 Square Feet per each                               | Linear Foot of Building Facade                                                                                                                                          |
| Existing Externally or Internally Illu                                                                                                 | minated - No Change in 1                               | Electrical Service [ ] Non-Illuminated                                                                                                                                  |
| (1 - 4) Area of Proposed Sign                                                                                                          | Square Feet                                            |                                                                                                                                                                         |
| (1,2,4) Building Facade 145' Li                                                                                                        |                                                        |                                                                                                                                                                         |
| 3                                                                                                                                      | near Feet                                              | (a '                                                                                                                                                                    |
| (2,3,4) Height to Top of Sign $20$                                                                                                     | Feet Clearance to Gra                                  | ade /2 Feet                                                                                                                                                             |
| Existing Signage/Type:                                                                                                                 |                                                        | ● FOR OFFICE USE ONLY ●                                                                                                                                                 |
| Frostanderia (A                                                                                                                        | ) 40 Sq.                                               | Ft. Signage Allowed on Parcel: Torrage                                                                                                                                  |
|                                                                                                                                        | $\frac{1}{2}$ \left( \sq.                              | Ft. Building Sq. Ft.                                                                                                                                                    |
|                                                                                                                                        | Sq.                                                    | Ft. Free-Standing 297.5 Sq. Ft.                                                                                                                                         |
| Total Existing:                                                                                                                        | الول عوا                                               | Ft. Total Allowed: 357.5 Sq. Ft.                                                                                                                                        |
| COMMENTS: INSTALL                                                                                                                      |                                                        | w) } Lights - Front ;                                                                                                                                                   |
| STOR Of BUTLO                                                                                                                          | Tuz                                                    |                                                                                                                                                                         |
| proposed and existing signage includir                                                                                                 | ng types, dimensions, let<br>nufactured such that no g | ign permit is required for each sign. 'Attach a sketch of ttering, abutting streets, alleys, easements, property lines, guy wires, braces or supports shall be visible. |

|                                                                                                              |                                     |                                   |                                    | ·                                                            |                                           |              |
|--------------------------------------------------------------------------------------------------------------|-------------------------------------|-----------------------------------|------------------------------------|--------------------------------------------------------------|-------------------------------------------|--------------|
|                                                                                                              |                                     | DENT AUZ                          | LICENSE<br>ADDRES                  |                                                              |                                           |              |
| [∕] 1. FLUSH V                                                                                               |                                     | re Feet per Linea                 | r Foot of Bu                       | ilding Facade                                                |                                           | ,            |
| Face Change Only (2,3 & 4  [ ] 2. ROOF  [ ] 3. FREE-ST  [ ] 4. PROJECT                                       | 2 Squa ANDING 2 Traff 4 or m 0.5 Sq | uare Feet per eacl                | quare Feet - 1.5 Squar 1 Linear Fo | x Street Frontage re Feet x Street Fron ot of Building Facad | •                                         |              |
| (1 - 4) Area of Proposed<br>(1,2,4) Building Facade<br>(1 - 4) Street Frontage _<br>(2,3,4) Height to Top of | Linear Fee                          | 165                               | ade /2                             | /<br>Feet                                                    |                                           |              |
| Existing Signage/Type:                                                                                       |                                     |                                   |                                    | • FOR O                                                      | FFICE USE ONLY                            | •            |
| Water &                                                                                                      | 34                                  | Sq.                               | . Ft.                              | Signage Allowed of Building                                  | on Parcel: East                           | Sq. Ft.      |
| Total Existing:                                                                                              |                                     | /                                 | Ft. Ft.                            | Free-Standing  Total Allowed:                                | 123.                                      | Sq. Ft.      |
| COMMENTS: RE                                                                                                 | more ola                            | SIgN                              | Twst                               | HL SMAL                                                      | LET NEW                                   |              |
| NOTE: No sign may exproposed and existing sign and locations. Roof sign.  Applicant's Signature              | nage including types                | , dimensions, le red such that no | ttering, ab<br>guy wires,          | utting streets, alley                                        | ys, easements, pro<br>s shall be visible. | perty lines, |