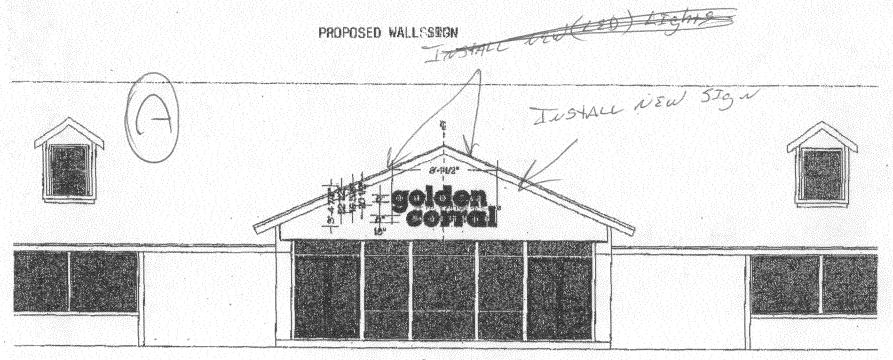

NOTE: No sign may exceed 300 square feet. A separate sign permit is required for each sign. 'Attach a sketch of proposed and existing signage including types, dimensions, lettering, abutting streets, alleys, easements, property lines, and locations. Roof signs shall be manufactured such that no guy wires, braces or supports shall be visible.

| BUSINESS NAME <u>GOLDEN CO</u><br>STREET ADDRESS <u>//OO IN NE</u><br>PROPERTY OWNER <u>GOLDEN</u> C<br>OWNER ADDRESS <u>//OO INDE</u> | OFVAL AVE                                              | CONTRACTOR YOUNG ELZ SIGN CO.  LICENSE NO. 1990588  ADDRESS 1244 COLEX OF  TELEPHONE NO. 142-7880                                                                       |
|----------------------------------------------------------------------------------------------------------------------------------------|--------------------------------------------------------|-------------------------------------------------------------------------------------------------------------------------------------------------------------------------|
| M 1. FLUSH WALL                                                                                                                        | 2 Square Feet per Linear                               | Foot of Building Facade                                                                                                                                                 |
| Face Change Only (2,3 & 4):                                                                                                            |                                                        |                                                                                                                                                                         |
| [ ] 2. ROOF                                                                                                                            | 2 Square Feet per Linear                               | Foot of Building Facade                                                                                                                                                 |
| [ ] 3. FREE-STANDING                                                                                                                   | 2 Traffic Lanes - 0.75 Sc                              | quare Feet x Street Frontage                                                                                                                                            |
|                                                                                                                                        | 4 or more Traffic Lanes                                | - 1.5 Square Feet x Street Frontage                                                                                                                                     |
| [ ] 4. PROJECTING                                                                                                                      | 0.5 Square Feet per each                               | Linear Foot of Building Facade                                                                                                                                          |
| Existing Externally or Internally Illu                                                                                                 | minated - No Change in 1                               | Electrical Service [ ] Non-Illuminated                                                                                                                                  |
| (1 - 4) Area of Proposed Sign                                                                                                          | Square Feet                                            |                                                                                                                                                                         |
| (1,2,4) Building Facade 145' Li                                                                                                        |                                                        |                                                                                                                                                                         |
| 3                                                                                                                                      | near Feet                                              | (a '                                                                                                                                                                    |
| (2,3,4) Height to Top of Sign $20$                                                                                                     | Feet Clearance to Gra                                  | ade /2 Feet                                                                                                                                                             |
| Existing Signage/Type:                                                                                                                 |                                                        | ● FOR OFFICE USE ONLY ●                                                                                                                                                 |
| Frostanderia (A                                                                                                                        | ) 40 Sq.                                               | Ft. Signage Allowed on Parcel: Torrage                                                                                                                                  |
|                                                                                                                                        | $\frac{1}{2}$ \left( \sq.                              | Ft. Building Sq. Ft.                                                                                                                                                    |
|                                                                                                                                        | Sq.                                                    | Ft. Free-Standing 297.5 Sq. Ft.                                                                                                                                         |
| Total Existing:                                                                                                                        | الول عوا                                               | Ft. Total Allowed: 357.5 Sq. Ft.                                                                                                                                        |
| COMMENTS: INSTALL                                                                                                                      |                                                        | w) } Lights - Front ;                                                                                                                                                   |
| STOR Of BUTLO                                                                                                                          | Tuz                                                    |                                                                                                                                                                         |
| proposed and existing signage includir                                                                                                 | ng types, dimensions, let<br>nufactured such that no g | ign permit is required for each sign. 'Attach a sketch of ttering, abutting streets, alleys, easements, property lines, guy wires, braces or supports shall be visible. |