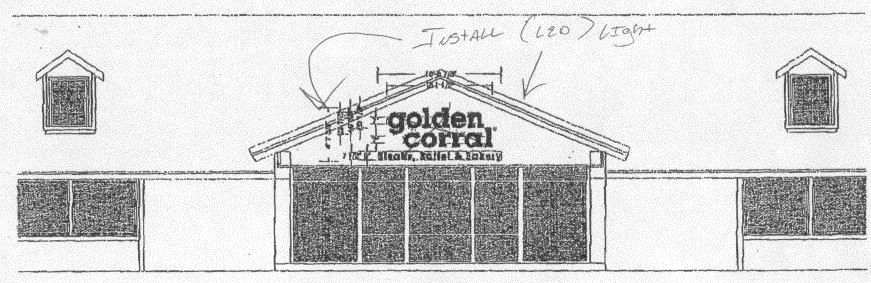

| BUSINESS NAME <u>GOLDEN CO</u><br>STREET ADDRESS <u>//OO IN NE</u><br>PROPERTY OWNER <u>GOLDEN</u> C<br>OWNER ADDRESS <u>//OO INDE</u> | OFVAL AVE                                              | CONTRACTOR YOUNG ELZ SIGN CO.  LICENSE NO. 1990588  ADDRESS 1244 COLEX OF  TELEPHONE NO. 142-7880                                                                       |
|----------------------------------------------------------------------------------------------------------------------------------------|--------------------------------------------------------|-------------------------------------------------------------------------------------------------------------------------------------------------------------------------|
| M 1. FLUSH WALL                                                                                                                        | 2 Square Feet per Linear                               | Foot of Building Facade                                                                                                                                                 |
| Face Change Only (2,3 & 4):                                                                                                            |                                                        |                                                                                                                                                                         |
| [ ] 2. ROOF                                                                                                                            | 2 Square Feet per Linear                               | Foot of Building Facade                                                                                                                                                 |
| [ ] 3. FREE-STANDING                                                                                                                   | 2 Traffic Lanes - 0.75 Sc                              | quare Feet x Street Frontage                                                                                                                                            |
|                                                                                                                                        | 4 or more Traffic Lanes                                | - 1.5 Square Feet x Street Frontage                                                                                                                                     |
| [ ] 4. PROJECTING                                                                                                                      | 0.5 Square Feet per each                               | Linear Foot of Building Facade                                                                                                                                          |
| Existing Externally or Internally Illu                                                                                                 | minated - No Change in 1                               | Electrical Service [ ] Non-Illuminated                                                                                                                                  |
| (1 - 4) Area of Proposed Sign                                                                                                          | Square Feet                                            |                                                                                                                                                                         |
| (1,2,4) Building Facade 145' Li                                                                                                        |                                                        |                                                                                                                                                                         |
| 3                                                                                                                                      | near Feet                                              | (a '                                                                                                                                                                    |
| (2,3,4) Height to Top of Sign $20$                                                                                                     | Feet Clearance to Gra                                  | ade /2 Feet                                                                                                                                                             |
| Existing Signage/Type:                                                                                                                 |                                                        | ● FOR OFFICE USE ONLY ●                                                                                                                                                 |
| Frostanderia (A                                                                                                                        | ) 40 Sq.                                               | Ft. Signage Allowed on Parcel: Torrage                                                                                                                                  |
|                                                                                                                                        | $\frac{1}{2}$ \left( \sq.                              | Ft. Building Sq. Ft.                                                                                                                                                    |
|                                                                                                                                        | Sq.                                                    | Ft. Free-Standing 297.5 Sq. Ft.                                                                                                                                         |
| Total Existing:                                                                                                                        | الول عوا                                               | Ft. Total Allowed: 357.5 Sq. Ft.                                                                                                                                        |
| COMMENTS: INSTALL                                                                                                                      |                                                        | w) } Lights - Front ;                                                                                                                                                   |
| STOR Of BUTLO                                                                                                                          | Tuz                                                    |                                                                                                                                                                         |
| proposed and existing signage includir                                                                                                 | ng types, dimensions, let<br>nufactured such that no g | ign permit is required for each sign. 'Attach a sketch of ttering, abutting streets, alleys, easements, property lines, guy wires, braces or supports shall be visible. |

(White: Community Development)

(Canary: Applicant)

(Pink: Code Enforcement)