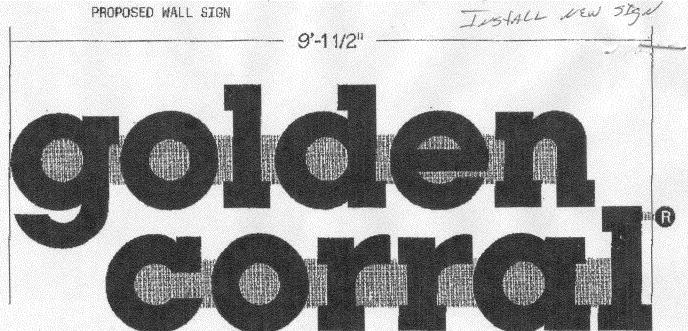

### FRONT ELEVATION

5CALE: 1/8" = 1'-Q"

**DRAWING # 63-95** 

LETTER 6/ZE: GOLDEN CORAL - 22 1/2" & 16 3/8"

STEAKS, BUFFET & BAKERY - 7 1/2" & 5 5/8"

NEON CHANNEL LETTERS / PLASTIC FACES
GOLDEN - RED PLASTIC FACE WITH RED CHANNELS
CORRAL - ORANGE PLASTIC FACE WITH ORANGE CHANNELS
RACEWAY - 7" x 6" doep PAINTED TO MATCH BUILDING

### FRONT ELEVATION

SCALE: 1/8" = 1'-0"

**DRAWING # 63-95** 

LETTER SIZE: GOLDEN CORAL - 22 1/2" & 16 3/8" STEAKS, BUFFET & BAKERY - 7 1/2" & 5 5/8"

NEON CHANNEL LETTERS / PLASTIC FACES
GOLDEN - RED PLASTIC FACE WITH RED CHANNELS
CORRAL - ORANGE PLASTIC FACE WITH ORANGE CHANNELS
RACEWAY - 7" x 6" deep PAINTED TO MATCH BUILDING

### FRONT ELEVATION

6CALE: 1/8" = 1'-0" DRÁWING # 22-98

ELECTRICAL: GOLDEN 4.60 AMPS CORRAL 5.80 AMPS

8.40 AMPS

LETTER SIZE: GOLDEN CORRAL - 22 1/2" & 16 3/8"

GOLDEN CORRAL - OPEN FACE NEON LETTERS WITH 5" CHANNELS PAINTED GC RED (PMS 187)