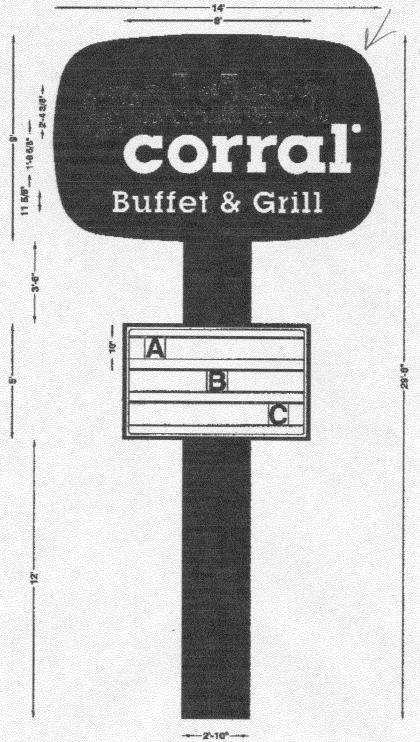

### FRONT ELEVATION

5CALE: 1/8" = 1'-Q"

**DRAWING # 63-95** 

LETTER 6/ZE: GOLDEN CORAL - 22 1/2" & 16 3/8"

STEAKS, BUFFET & BAKERY - 7 1/2" & 5 5/8"

NEON CHANNEL LETTERS / PLASTIC FACES
GOLDEN - RED PLASTIC FACE WITH RED CHANNELS
CORRAL - ORANGE PLASTIC FACE WITH ORANGE CHANNELS
RACEWAY - 7" x 6" doep PAINTED TO MATCH BUILDING

GTEAKS, BUFFET & BAKERY - NON-ILLUMINATED METAL REVERSE CHANNEL PAINTED BLACK RACEWAY -9" x 4 1/2" deep PAINTED TO MATCH BUILDING

#### SIDE ELEVATION

9CALE: 1/8" = 1'-0"

**DRAWING # 69-95** 

LETTER 9IZE: GOLDEN CORRAL - 37 1/2" & 27"
6TEAKS, BUFFET & BAKERY - 10 1/2" & 7 3/4" -

NEON CHANNEL LETTERS / PLASTIC EACES

GOLDEN - RED PLASTIC FACE WITH 4 3/4" RED CHANNELS CORRAL - ORANGE PLASTIC WITH 4 3/4" ORANGE CHANNELS RACEWAY - 13" x 7" DEEP PAINTED TO MATCH BUILDING

STEAKS, BUFFET & BAKERY - BLACK PLASTIC FACE WITH 3 1/2" BLACK CHANNELS RACEWAY - 12" x 5" DEEP PAINTED TO MATCH BUILDING