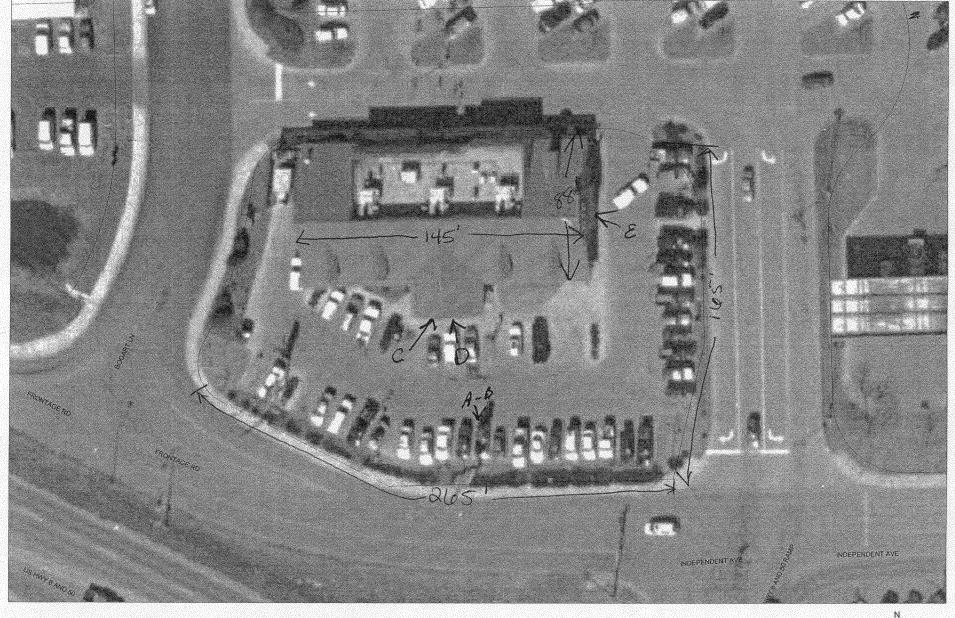

| STREET ADD<br>PROPERTY O                                                                                                                                                                                                                                                                                                                                | AME <u>GOLDEN</u> (<br>PRESS <u>//OO IN/)</u><br>PWNER <u>GOLDEN (</u><br>PRESS <u>//OO IN/)</u> | EPENDEN+ AVE                                                   | CONTRACTOR YOUNG ELE SEGN CO. LICENSE NO. 1990588  ADDRESS 2244 COLEX DO TELEPHONE NO. 242-7880 |  |
|---------------------------------------------------------------------------------------------------------------------------------------------------------------------------------------------------------------------------------------------------------------------------------------------------------------------------------------------------------|--------------------------------------------------------------------------------------------------|----------------------------------------------------------------|-------------------------------------------------------------------------------------------------|--|
| []1.                                                                                                                                                                                                                                                                                                                                                    | FLUSH WALL                                                                                       | 2 Square Feet per Linear l                                     | Foot of Building Facade                                                                         |  |
| Face Change Only (2,3 & 4):         [] 2. ROOF       2 Square Feet per Linear Foot of Building Facade         [] 3. FREE-STANDING       2 Traffic Lanes - 0.75 Square Feet x Street Frontage         4 or more Traffic Lanes - 1.5 Square Feet x Street Frontage         [] 4. PROJECTING       0.5 Square Feet per each Linear Foot of Building Facade |                                                                                                  |                                                                |                                                                                                 |  |
| (1 - 4) Are.<br>(1,2,4) Buil<br>(1 - 4) Stre                                                                                                                                                                                                                                                                                                            | a of Proposed Sign 40                                                                            | Square Feet Linear Feet Linear Feet  ' Feet Clearance to Grace |                                                                                                 |  |
| Existing Sign                                                                                                                                                                                                                                                                                                                                           |                                                                                                  | Sq. I                                                          | Ft. Signage Allowed on Parcel: Anntage  Building Sq. Ft.                                        |  |
| Tot                                                                                                                                                                                                                                                                                                                                                     | al Existing: S: THIS I                                                                           | Sq. 1<br>Sq. 1                                                 | Ft. Total Allowed: 397, Sg. Ft.                                                                 |  |

| BUSINESS NAME <u>GOLDEN CO</u><br>STREET ADDRESS <u>//OO IN NE</u><br>PROPERTY OWNER <u>GOLDEN</u> C<br>OWNER ADDRESS <u>//OO INDE</u> | OFVAL AVE                                              | CONTRACTOR YOUNG ELZ SIGN CO.  LICENSE NO. 1990588  ADDRESS 1244 COLEX OF  TELEPHONE NO. 142-7880                                                                       |
|----------------------------------------------------------------------------------------------------------------------------------------|--------------------------------------------------------|-------------------------------------------------------------------------------------------------------------------------------------------------------------------------|
| M 1. FLUSH WALL                                                                                                                        | 2 Square Feet per Linear                               | Foot of Building Facade                                                                                                                                                 |
| Face Change Only (2,3 & 4):                                                                                                            |                                                        |                                                                                                                                                                         |
| [ ] 2. ROOF                                                                                                                            | 2 Square Feet per Linear                               | Foot of Building Facade                                                                                                                                                 |
| [ ] 3. FREE-STANDING                                                                                                                   | 2 Traffic Lanes - 0.75 Sc                              | quare Feet x Street Frontage                                                                                                                                            |
|                                                                                                                                        | 4 or more Traffic Lanes                                | - 1.5 Square Feet x Street Frontage                                                                                                                                     |
| [ ] 4. PROJECTING                                                                                                                      | 0.5 Square Feet per each                               | Linear Foot of Building Facade                                                                                                                                          |
| Existing Externally or Internally Illu                                                                                                 | minated - No Change in 1                               | Electrical Service [ ] Non-Illuminated                                                                                                                                  |
| (1 - 4) Area of Proposed Sign                                                                                                          | Square Feet                                            |                                                                                                                                                                         |
| (1,2,4) Building Facade 145' Li                                                                                                        |                                                        |                                                                                                                                                                         |
| 3                                                                                                                                      | near Feet                                              | (a '                                                                                                                                                                    |
| (2,3,4) Height to Top of Sign $20$                                                                                                     | Feet Clearance to Gra                                  | ade /2 Feet                                                                                                                                                             |
| Existing Signage/Type:                                                                                                                 |                                                        | ● FOR OFFICE USE ONLY ●                                                                                                                                                 |
| Frostanderia (A                                                                                                                        | ) 40 Sq.                                               | Ft. Signage Allowed on Parcel: Torrage                                                                                                                                  |
|                                                                                                                                        | $\frac{1}{2}$ \left( \sq.                              | Ft. Building Sq. Ft.                                                                                                                                                    |
|                                                                                                                                        | Sq.                                                    | Ft. Free-Standing 297.5 Sq. Ft.                                                                                                                                         |
| Total Existing:                                                                                                                        | الول عوا                                               | Ft. Total Allowed: 357.5 Sq. Ft.                                                                                                                                        |
| COMMENTS: INSTALL                                                                                                                      |                                                        | w) } Lights - Front ;                                                                                                                                                   |
| STOR Of BUTLO                                                                                                                          | Tuz                                                    |                                                                                                                                                                         |
| proposed and existing signage includir                                                                                                 | ng types, dimensions, let<br>nufactured such that no g | ign permit is required for each sign. 'Attach a sketch of ttering, abutting streets, alleys, easements, property lines, guy wires, braces or supports shall be visible. |

|                                                                                                              |                                     |                                   |                                    | ·                                                            |                                           |              |
|--------------------------------------------------------------------------------------------------------------|-------------------------------------|-----------------------------------|------------------------------------|--------------------------------------------------------------|-------------------------------------------|--------------|
|                                                                                                              |                                     | DENT AUZ                          | LICENSE<br>ADDRES                  |                                                              |                                           |              |
| [∕] 1. FLUSH V                                                                                               |                                     | re Feet per Linea                 | r Foot of Bu                       | ilding Facade                                                |                                           | ,            |
| Face Change Only (2,3 & 4  [ ] 2. ROOF  [ ] 3. FREE-ST  [ ] 4. PROJECT                                       | 2 Squa ANDING 2 Traff 4 or m 0.5 Sq | uare Feet per eacl                | quare Feet - 1.5 Squar 1 Linear Fo | x Street Frontage re Feet x Street Fron ot of Building Facad | •                                         |              |
| (1 - 4) Area of Proposed<br>(1,2,4) Building Facade<br>(1 - 4) Street Frontage _<br>(2,3,4) Height to Top of | Linear Fee                          | 165                               | ade /2                             | /<br>Feet                                                    |                                           |              |
| Existing Signage/Type:                                                                                       |                                     |                                   |                                    | • FOR O                                                      | FFICE USE ONLY                            | •            |
| Water &                                                                                                      | 34                                  | Sq.                               | . Ft.                              | Signage Allowed of Building                                  | on Parcel: East                           | Sq. Ft.      |
| Total Existing:                                                                                              |                                     | /                                 | Ft. Ft.                            | Free-Standing  Total Allowed:                                | 123.                                      | Sq. Ft.      |
| COMMENTS: RE                                                                                                 | more ola                            | SIgN                              | Twst                               | HL SMAL                                                      | LET NEW                                   |              |
| NOTE: No sign may exproposed and existing sign and locations. Roof sign.  Applicant's Signature              | nage including types                | , dimensions, le red such that no | ttering, ab<br>guy wires,          | utting streets, alley                                        | ys, easements, pro<br>s shall be visible. | perty lines, |