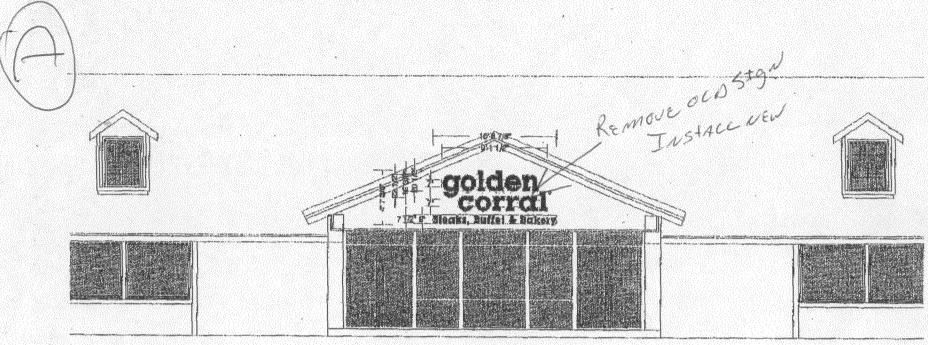

### FRONT ELEVATION

5CALE: 1/8" = 1'-Q"

**DRAWING # 63-95** 

LETTER 6/ZE: GOLDEN CORAL - 22 1/2" & 16 3/8"

STEAKS, BUFFET & BAKERY - 7 1/2" & 5 5/8"

NEON CHANNEL LETTERS / PLASTIC FACES
GOLDEN - RED PLASTIC FACE WITH RED CHANNELS
CORRAL - ORANGE PLASTIC FACE WITH ORANGE CHANNELS
RACEWAY - 7" x 6" doep PAINTED TO MATCH BUILDING

GTEAKS, BUFFET & BAKERY - NON-ILLUMINATED METAL REVERSE CHANNEL PAINTED BLACK RACEWAY -9" x 4 1/2" deep PAINTED TO MATCH BUILDING

### FRONT ELEVATION

SCALE: 1/8" = 1'-0"

**DRAWING # 63-95** 

LETTER SIZE: GOLDEN CORAL - 22 1/2" & 16 3/8" STEAKS, BUFFET & BAKERY - 7 1/2" & 5 5/8"

NEON CHANNEL LETTERS / PLASTIC FACES
GOLDEN - RED PLASTIC FACE WITH RED CHANNELS
CORRAL - ORANGE PLASTIC FACE WITH ORANGE CHANNELS
RACEWAY - 7" x 6" deep PAINTED TO MATCH BUILDING

STEAKS, BUFFET & BAKERY - NON-ILLUMINATED METAL REVERSE CHANNEL PAINTED BLACK RACEWAY -9" x 4 1/2" deep PAINTED TO MATCH BUILDING