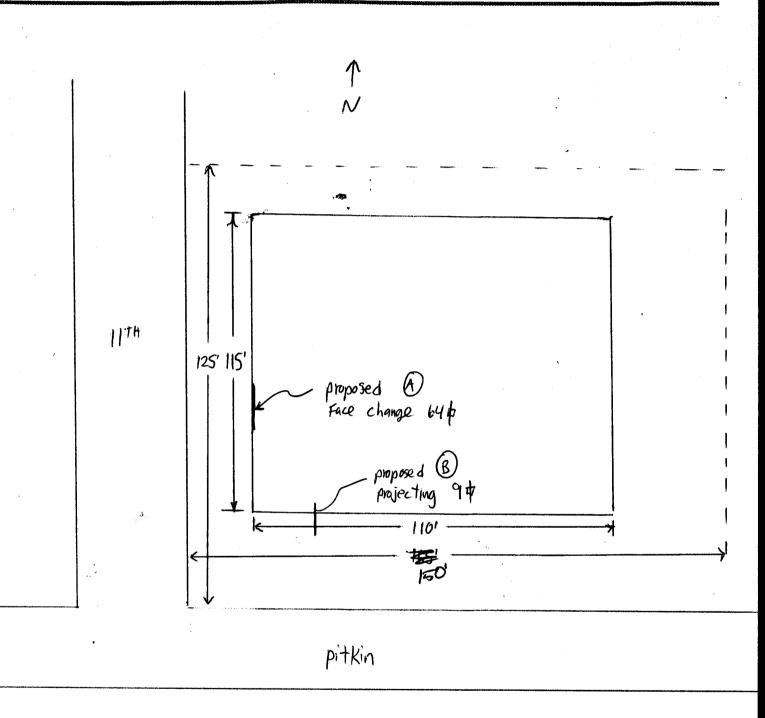

## SIGN CLEARANCE

(A)(A)

Clearance No.

Date Submitted 4/7/03

Fee \$ 25.00

Community Development Department 250 North 5<sup>th</sup> Street Grand Junction CO 81501 (970) 244-1430

| TAX SCHEDULE 2945-144-310-010                                                                                                                                                                                                                                                                                                                                                                                                                                           | ontractor Bud's Signs                                            |  |  |  |
|-------------------------------------------------------------------------------------------------------------------------------------------------------------------------------------------------------------------------------------------------------------------------------------------------------------------------------------------------------------------------------------------------------------------------------------------------------------------------|------------------------------------------------------------------|--|--|--|
| BUSINESS NAME Habitat Home Supply                                                                                                                                                                                                                                                                                                                                                                                                                                       | LICENSE NO. 2030 10 6                                            |  |  |  |
| STREET ADDRESS 1104 Pitkin                                                                                                                                                                                                                                                                                                                                                                                                                                              | ADDRESS 1055 ute                                                 |  |  |  |
| PROPERTY OWNER Chuck Grimsley                                                                                                                                                                                                                                                                                                                                                                                                                                           | TELEPHONE NO. $245 - 7100$                                       |  |  |  |
| OWNER ADDRESS                                                                                                                                                                                                                                                                                                                                                                                                                                                           | CONTACT PERSON Eric                                              |  |  |  |
| [ ] 1. FLUSH WALL 2 Square Feet per Linear Foot of Building Facade 2 Square Feet per Linear Foot of Building Facade 2 Square Feet per Linear Foot of Building Facade 2 Traffic Lanes - 0.75 Square Feet x Street Frontage 4 or more Traffic Lanes - 1.5 Square Feet x Street Frontage 5 OFF-PREMISE 5 OFF-PREMISE 5 Square Feet per each Linear Foot of Building Facade 5 See #3 Spacing Requirements; Not > 300 Square Feet or < 15 Square Feet                        |                                                                  |  |  |  |
| [ ] Externally Illuminated [ ] Internally Il                                                                                                                                                                                                                                                                                                                                                                                                                            | Illuminated [ ] Non-Illuminated                                  |  |  |  |
| (1-5) Area of Proposed Sign: 64 Square Feet (1,2,4) Building Façade: 115 Linear Feet (1-4) Street Frontage: 125 Linear Feet                                                                                                                                                                                                                                                                                                                                             |                                                                  |  |  |  |
| (2 - 5) Height to Top of Sign: Feet Clearance to Grade: 10 Feet  (5) Distance from all Existing Off-Premise Signs within 600 Feet: Feet                                                                                                                                                                                                                                                                                                                                 |                                                                  |  |  |  |
|                                                                                                                                                                                                                                                                                                                                                                                                                                                                         |                                                                  |  |  |  |
| EXISTING SIGNAGE/TYPE:                                                                                                                                                                                                                                                                                                                                                                                                                                                  | ● FOR OFFICE USE ONLY ●                                          |  |  |  |
|                                                                                                                                                                                                                                                                                                                                                                                                                                                                         | Sq. Ft. Signage Allowed on Parcel:                               |  |  |  |
|                                                                                                                                                                                                                                                                                                                                                                                                                                                                         | Sq. Ft. Building <u>330</u> Sq. Ft.                              |  |  |  |
|                                                                                                                                                                                                                                                                                                                                                                                                                                                                         | Sq. Ft. Free-Standing 93.75 Sq. Ft.                              |  |  |  |
| Total Existing:                                                                                                                                                                                                                                                                                                                                                                                                                                                         | Sq. Ft. Total Allowed: 230 Sq. Ft.                               |  |  |  |
| COMMENTS: Sign is face change only                                                                                                                                                                                                                                                                                                                                                                                                                                      |                                                                  |  |  |  |
| NOTE: No sign may exceed 300 square feet. A separate sign clearance is required for each sign. Attach a sketch, to scale, of proposed and existing signage including types, dimensions and lettering. Attach a plot plan, to scale, showing: abutting streets, alleys, easements, driveways, encroachments, property lines, distances from existing buildings to proposed signs and required setbacks. A SEPARATE PERMIT FROM THE BUILDING DEPARTMENT IS ALSO REQUIRED. |                                                                  |  |  |  |
| I hereby attest that the information on this form and the attached Applicant's Signature  Date                                                                                                                                                                                                                                                                                                                                                                          | 23 Care Description 4/10/03 Community Development Approval  Date |  |  |  |
| (White: Community Development) (Canary: Applicant)                                                                                                                                                                                                                                                                                                                                                                                                                      | (Pink: Building Dept) (Goldenrod: Code Enforcement)              |  |  |  |

| (970) 244-143                                                                                         | 30                                                                                             | Zone                                                                                                                                                                       |                      |
|-------------------------------------------------------------------------------------------------------|------------------------------------------------------------------------------------------------|----------------------------------------------------------------------------------------------------------------------------------------------------------------------------|----------------------|
| BUSINESS NAME Habitat Homes<br>STREET ADDRESS 1104 PITKI<br>PROPERTY OWNER Chuck 6-1<br>OWNER ADDRESS |                                                                                                | contractor Bud's Signs<br>License no. 2030/06<br>Address 1055 ute<br>TELEPHONE No. 245-7700                                                                                |                      |
| [] 1. FLUSH WALL  Face Change Only (2,3 & 4):  [] 2. ROOF  [] 3. FREE-STANDING  [] 4. PROJECTING      | <ul><li>2 Square Feet per L</li><li>2 Traffic Lanes - 0.</li><li>4 or more Traffic L</li></ul> | inear Foot of Building Facade inear Foot of Building Facade 75 Square Feet x Street Frontage anes - 1.5 Square Feet x Street Frontage each Linear Foot of Building Facade  |                      |
|                                                                                                       | Square Feet near Feet ear Feet /50 Feet Clearance t                                            |                                                                                                                                                                            | Illuminated          |
| Total Existing:  COMMENTS:                                                                            |                                                                                                | Sq. Ft. Sq. Ft. Sq. Ft.                                                                                                                                                    |                      |
| NOTE: No sign may exceed 300 squ proposed and existing signage including                              | g types, dimensions                                                                            | ate sign permit is required for each sign.  s, lettering, abutting streets, alleys, easeme no guy wires, braces or supports shall be to the community Development Approval | nts, property lines, |