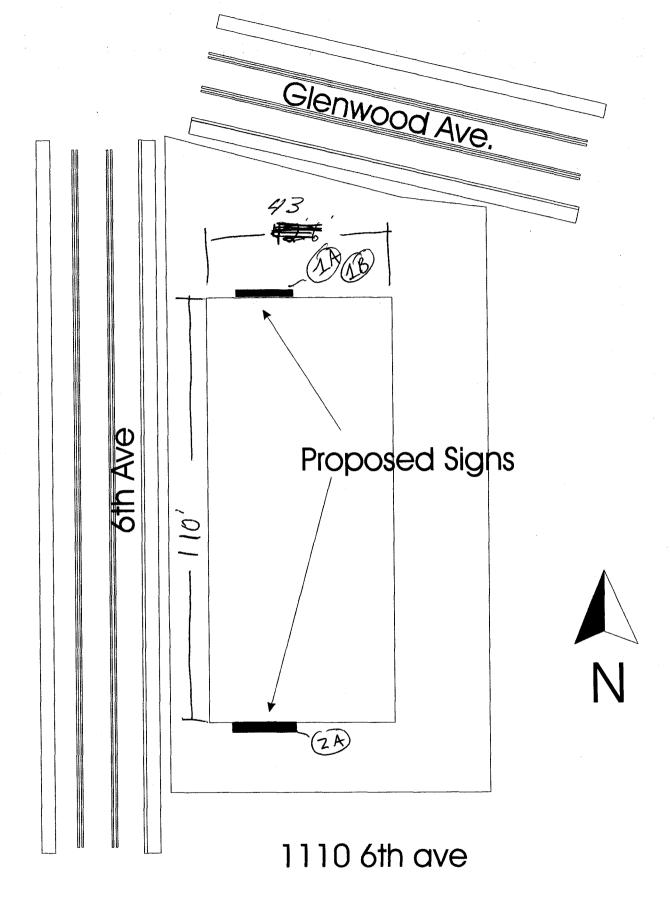

| BUSINESS NAME Boggsics ( STREET ADDRESS // 10 N6 + L  PROPERTY OWNER Terrance  OWNER ADDRESS Same                                                                                                                                                                                                                                                                                                                                                                                                                                                                                                                                                                                                                                                                                                                                                                                                                                                                                                                                                                                                                                                                                                                                                                                                                                                                                                                                                                                                                                                                                                                                                                                                                                                                                                                                                                                                                                                                                                                                                                                                                              | St LIC                                                                                                                                                                                                                                                                                                                                                                                                                                                | ONTRACTOR Platin. CENSE NO. ZO306 C DDRESS Z916 I-7 LEPHONE NO. Z48-9 | 23<br>20B                                   |
|--------------------------------------------------------------------------------------------------------------------------------------------------------------------------------------------------------------------------------------------------------------------------------------------------------------------------------------------------------------------------------------------------------------------------------------------------------------------------------------------------------------------------------------------------------------------------------------------------------------------------------------------------------------------------------------------------------------------------------------------------------------------------------------------------------------------------------------------------------------------------------------------------------------------------------------------------------------------------------------------------------------------------------------------------------------------------------------------------------------------------------------------------------------------------------------------------------------------------------------------------------------------------------------------------------------------------------------------------------------------------------------------------------------------------------------------------------------------------------------------------------------------------------------------------------------------------------------------------------------------------------------------------------------------------------------------------------------------------------------------------------------------------------------------------------------------------------------------------------------------------------------------------------------------------------------------------------------------------------------------------------------------------------------------------------------------------------------------------------------------------------|-------------------------------------------------------------------------------------------------------------------------------------------------------------------------------------------------------------------------------------------------------------------------------------------------------------------------------------------------------------------------------------------------------------------------------------------------------|-----------------------------------------------------------------------|---------------------------------------------|
| [X-1. FLUSH WALL Face Change Only (2,3 & 4):                                                                                                                                                                                                                                                                                                                                                                                                                                                                                                                                                                                                                                                                                                                                                                                                                                                                                                                                                                                                                                                                                                                                                                                                                                                                                                                                                                                                                                                                                                                                                                                                                                                                                                                                                                                                                                                                                                                                                                                                                                                                                   | 2 Square Feet per Linear Foo                                                                                                                                                                                                                                                                                                                                                                                                                          | t of Building Facade                                                  | · · · · · · · · · · · · · · · · · · ·       |
| [ ] 2. ROOF                                                                                                                                                                                                                                                                                                                                                                                                                                                                                                                                                                                                                                                                                                                                                                                                                                                                                                                                                                                                                                                                                                                                                                                                                                                                                                                                                                                                                                                                                                                                                                                                                                                                                                                                                                                                                                                                                                                                                                                                                                                                                                                    | 2 Square Feet per Linear Foo                                                                                                                                                                                                                                                                                                                                                                                                                          | t of Building Facade                                                  |                                             |
| [ ] 3. FREE-STANDING                                                                                                                                                                                                                                                                                                                                                                                                                                                                                                                                                                                                                                                                                                                                                                                                                                                                                                                                                                                                                                                                                                                                                                                                                                                                                                                                                                                                                                                                                                                                                                                                                                                                                                                                                                                                                                                                                                                                                                                                                                                                                                           | 2 Traffic Lanes - 0.75 Square                                                                                                                                                                                                                                                                                                                                                                                                                         | Feet x Street Frontage                                                |                                             |
|                                                                                                                                                                                                                                                                                                                                                                                                                                                                                                                                                                                                                                                                                                                                                                                                                                                                                                                                                                                                                                                                                                                                                                                                                                                                                                                                                                                                                                                                                                                                                                                                                                                                                                                                                                                                                                                                                                                                                                                                                                                                                                                                | 4 or more Traffic Lanes - 1.5                                                                                                                                                                                                                                                                                                                                                                                                                         | Square Feet x Street Frontage                                         | ge                                          |
| [ ] 4. PROJECTING                                                                                                                                                                                                                                                                                                                                                                                                                                                                                                                                                                                                                                                                                                                                                                                                                                                                                                                                                                                                                                                                                                                                                                                                                                                                                                                                                                                                                                                                                                                                                                                                                                                                                                                                                                                                                                                                                                                                                                                                                                                                                                              | 0.5 Square Feet per each Line                                                                                                                                                                                                                                                                                                                                                                                                                         | ear Foot of Building Facade                                           | •                                           |
| 44 A B THE TOTAL T |                                                                                                                                                                                                                                                                                                                                                                                                                                                       |                                                                       |                                             |
| (1 - 4) Street Frontage 238 L<br>(2,3,4) Height to Top of Sign                                                                                                                                                                                                                                                                                                                                                                                                                                                                                                                                                                                                                                                                                                                                                                                                                                                                                                                                                                                                                                                                                                                                                                                                                                                                                                                                                                                                                                                                                                                                                                                                                                                                                                                                                                                                                                                                                                                                                                                                                                                                 | Linear Feet inear Feet Feet Clearance to Grade                                                                                                                                                                                                                                                                                                                                                                                                        | Feet                                                                  | WOR HOD ONLY                                |
| (1 - 4) Street Frontage 238 L                                                                                                                                                                                                                                                                                                                                                                                                                                                                                                                                                                                                                                                                                                                                                                                                                                                                                                                                                                                                                                                                                                                                                                                                                                                                                                                                                                                                                                                                                                                                                                                                                                                                                                                                                                                                                                                                                                                                                                                                                                                                                                  | inear Feet                                                                                                                                                                                                                                                                                                                                                                                                                                            | • FOR OFF                                                             | ICE USE ONLY •                              |
| (1 - 4) Street Frontage 238 L<br>(2,3,4) Height to Top of Sign                                                                                                                                                                                                                                                                                                                                                                                                                                                                                                                                                                                                                                                                                                                                                                                                                                                                                                                                                                                                                                                                                                                                                                                                                                                                                                                                                                                                                                                                                                                                                                                                                                                                                                                                                                                                                                                                                                                                                                                                                                                                 | inear Feet                                                                                                                                                                                                                                                                                                                                                                                                                                            |                                                                       | Glenwood Ave                                |
| (1 - 4) Street Frontage 238 L<br>(2,3,4) Height to Top of Sign                                                                                                                                                                                                                                                                                                                                                                                                                                                                                                                                                                                                                                                                                                                                                                                                                                                                                                                                                                                                                                                                                                                                                                                                                                                                                                                                                                                                                                                                                                                                                                                                                                                                                                                                                                                                                                                                                                                                                                                                                                                                 | inear Feet Feet Clearance to Grade _                                                                                                                                                                                                                                                                                                                                                                                                                  | • FOR OFF                                                             | Parcel: H. Geth. St                         |
| (1 - 4) Street Frontage 238 L<br>(2,3,4) Height to Top of Sign                                                                                                                                                                                                                                                                                                                                                                                                                                                                                                                                                                                                                                                                                                                                                                                                                                                                                                                                                                                                                                                                                                                                                                                                                                                                                                                                                                                                                                                                                                                                                                                                                                                                                                                                                                                                                                                                                                                                                                                                                                                                 | Feet Clearance to GradeSq. Ft.                                                                                                                                                                                                                                                                                                                                                                                                                        | FOR OFF                                                               | Parcel: H (gth St                           |
| (1 - 4) Street Frontage 238 L<br>(2,3,4) Height to Top of Sign                                                                                                                                                                                                                                                                                                                                                                                                                                                                                                                                                                                                                                                                                                                                                                                                                                                                                                                                                                                                                                                                                                                                                                                                                                                                                                                                                                                                                                                                                                                                                                                                                                                                                                                                                                                                                                                                                                                                                                                                                                                                 | Feet Clearance to GradeSq. FtSq. Ft | FOR OFF Signage Allowed on Building                                   | Parcel: H. Leth St.  Sq. Ft.  178.5 Sq. Ft. |
| (1 - 4) Street Frontage 238 L (2,3,4) Height to Top of Sign  Existing Signage/Type:                                                                                                                                                                                                                                                                                                                                                                                                                                                                                                                                                                                                                                                                                                                                                                                                                                                                                                                                                                                                                                                                                                                                                                                                                                                                                                                                                                                                                                                                                                                                                                                                                                                                                                                                                                                                                                                                                                                                                                                                                                            | Feet Clearance to GradeSq. FtSq. Ft                                                                                                                                                                                                                                                                                                                               | Signage Allowed on Building Free-Standing Total Allowed:              | Parcel: Humber Floring Parcel: 178.5 Sq. Ft |

| BUSINESS NAME Boygsies STREET ADDRESS //10 N 6 3 PROPERTY OWNER Terry OWNER ADDRESS Same                                            | 45 54                   | CONTRACTOR Platicular | -70 B                |
|-------------------------------------------------------------------------------------------------------------------------------------|-------------------------|-------------------------------------------------------------------------------------------------------------------------------------------------------------------------------------------------------------------------------------------------------------------------------------------------------------------------------------------------------------------------------------------------------------------------------------------------------------------------------------------------------------------------------------------------------------------------------------------------------------------------------------------------------------------------------------------------------------------------------------------------------------------------------------------------------------------------------------------------------------------------------------------------------------------------------------------------------------------------------------------------------------------------------------------------------------------------------------------------------------------------------------------------------------------------------------------------------------------------------------------------------------------------------------------------------------------------------------------------------------------------------------------------------------------------------------------------------------------------------------------------------------------------------------------------------------------------------------------------------------------------------------------------------------------------------------------------------------------------------------------------------------------------------------------------------------------------------------------------------------------------------------------------------------------------------------------------------------------------------------------------------------------------------------------------------------------------------------------------------------------------------|----------------------|
| 1. FLUSH WALL                                                                                                                       | 2 Square Feet per Linea | r Foot of Building Facade                                                                                                                                                                                                                                                                                                                                                                                                                                                                                                                                                                                                                                                                                                                                                                                                                                                                                                                                                                                                                                                                                                                                                                                                                                                                                                                                                                                                                                                                                                                                                                                                                                                                                                                                                                                                                                                                                                                                                                                                                                                                                                     |                      |
| Face Change Only (2,3 & 4):  [ ] 2. ROOF                                                                                            |                         | ar Foot of Building Facade                                                                                                                                                                                                                                                                                                                                                                                                                                                                                                                                                                                                                                                                                                                                                                                                                                                                                                                                                                                                                                                                                                                                                                                                                                                                                                                                                                                                                                                                                                                                                                                                                                                                                                                                                                                                                                                                                                                                                                                                                                                                                                    |                      |
| [ ] 3. FREE-STANDING                                                                                                                |                         | Square Feet x Street Frontage<br>s - 1.5 Square Feet x Street Fron                                                                                                                                                                                                                                                                                                                                                                                                                                                                                                                                                                                                                                                                                                                                                                                                                                                                                                                                                                                                                                                                                                                                                                                                                                                                                                                                                                                                                                                                                                                                                                                                                                                                                                                                                                                                                                                                                                                                                                                                                                                            | tage                 |
| [ ] 4. PROJECTING                                                                                                                   |                         | h Linear Foot of Building Facade                                                                                                                                                                                                                                                                                                                                                                                                                                                                                                                                                                                                                                                                                                                                                                                                                                                                                                                                                                                                                                                                                                                                                                                                                                                                                                                                                                                                                                                                                                                                                                                                                                                                                                                                                                                                                                                                                                                                                                                                                                                                                              | =                    |
| (1,2,4)       Building Facade       //O         (1 - 4)       Street Frontage       156         (2,3,4)       Height to Top of Sign |                         |                                                                                                                                                                                                                                                                                                                                                                                                                                                                                                                                                                                                                                                                                                                                                                                                                                                                                                                                                                                                                                                                                                                                                                                                                                                                                                                                                                                                                                                                                                                                                                                                                                                                                                                                                                                                                                                                                                                                                                                                                                                                                                                               |                      |
| I .                                                                                                                                 |                         | ● FOR OF                                                                                                                                                                                                                                                                                                                                                                                                                                                                                                                                                                                                                                                                                                                                                                                                                                                                                                                                                                                                                                                                                                                                                                                                                                                                                                                                                                                                                                                                                                                                                                                                                                                                                                                                                                                                                                                                                                                                                                                                                                                                                                                      | FFICE USE ONLY •     |
| Existing Signage/Type:                                                                                                              |                         | <del></del>                                                                                                                                                                                                                                                                                                                                                                                                                                                                                                                                                                                                                                                                                                                                                                                                                                                                                                                                                                                                                                                                                                                                                                                                                                                                                                                                                                                                                                                                                                                                                                                                                                                                                                                                                                                                                                                                                                                                                                                                                                                                                                                   |                      |
| Existing Signage/Type:  Flushwall Sign                                                                                              | ZA 53 Sq                | . Ft. Signage Allowed o                                                                                                                                                                                                                                                                                                                                                                                                                                                                                                                                                                                                                                                                                                                                                                                                                                                                                                                                                                                                                                                                                                                                                                                                                                                                                                                                                                                                                                                                                                                                                                                                                                                                                                                                                                                                                                                                                                                                                                                                                                                                                                       | on Parcel: N 6th Ave |
|                                                                                                                                     |                         | Signage Allowed o  Building                                                                                                                                                                                                                                                                                                                                                                                                                                                                                                                                                                                                                                                                                                                                                                                                                                                                                                                                                                                                                                                                                                                                                                                                                                                                                                                                                                                                                                                                                                                                                                                                                                                                                                                                                                                                                                                                                                                                                                                                                                                                                                   | 004                  |
|                                                                                                                                     | Sq                      | l l                                                                                                                                                                                                                                                                                                                                                                                                                                                                                                                                                                                                                                                                                                                                                                                                                                                                                                                                                                                                                                                                                                                                                                                                                                                                                                                                                                                                                                                                                                                                                                                                                                                                                                                                                                                                                                                                                                                                                                                                                                                                                                                           | 220 Sq. Ft.          |
|                                                                                                                                     | Sq<br>Sq                | Building                                                                                                                                                                                                                                                                                                                                                                                                                                                                                                                                                                                                                                                                                                                                                                                                                                                                                                                                                                                                                                                                                                                                                                                                                                                                                                                                                                                                                                                                                                                                                                                                                                                                                                                                                                                                                                                                                                                                                                                                                                                                                                                      | 220 Sq. Ft.          |
| Flushwall Sign                                                                                                                      | Sq<br>Sq                | Building Free-Standing                                                                                                                                                                                                                                                                                                                                                                                                                                                                                                                                                                                                                                                                                                                                                                                                                                                                                                                                                                                                                                                                                                                                                                                                                                                                                                                                                                                                                                                                                                                                                                                                                                                                                                                                                                                                                                                                                                                                                                                                                                                                                                        | 220 Sq. Ft.          |

| BUSINESS NAME Bogsies STREET ADDRESS 1116 646 PROPERTY OWNER Terry Bo OWNER ADDRESS Same                         | ADDR                                                                                                                                        | RACTOR Platina<br>NSENO. 20306 C<br>RESS 2916 I-7<br>PHONENO. 248- | 705               |
|------------------------------------------------------------------------------------------------------------------|---------------------------------------------------------------------------------------------------------------------------------------------|--------------------------------------------------------------------|-------------------|
| 1. FLUSH WALL                                                                                                    | 2 Square Feet per Linear Foot of                                                                                                            | Building Facade                                                    |                   |
| Face Change Only (2,3 & 4):  [ ] 2. ROOF  [ ] 3. FREE-STANDING  [ ] 4. PROJECTING                                | 2 Square Feet per Linear Foot of<br>2 Traffic Lanes - 0.75 Square Fe<br>4 or more Traffic Lanes - 1.5 Sq<br>0.5 Square Feet per each Linear | eet x Street Frontage quare Feet x Street Frontage                 |                   |
| [ ] Existing Externally or Internally Illu<br>(1 - 4) Area of Proposed Sign 18.2<br>(1,2,4) Building Facade 43 L | Square Feet                                                                                                                                 | al Service [X                                                      | Non-Illuminated   |
| (1 - 4) Street Frontage 156 Lin<br>(2,3,4) Height to Top of Sign                                                 | near Feet Feet Clearance to Grade                                                                                                           | Feet                                                               |                   |
| Existing Signage/Type:                                                                                           |                                                                                                                                             | ● FOR OFFIC                                                        | E USE ONLY •      |
| Flushwall Sign 2 A                                                                                               | 53 Sq. Ft.                                                                                                                                  | Signage Allowed on Par                                             | rcel: Genwood Ave |
| Flushwall Sign 1 A                                                                                               | 5 <sup>-3</sup> Sq. Ft.                                                                                                                     | Building                                                           | 86 Sq. Ft.        |
|                                                                                                                  | Sq. Ft.                                                                                                                                     | Free-Standing                                                      | 178.6 Sq. Ft.     |
| Total Existing:                                                                                                  | 106 Sq. Ft.                                                                                                                                 | Total Allowed:                                                     | 178.5 sq. Ft.     |
|                                                                                                                  |                                                                                                                                             |                                                                    |                   |