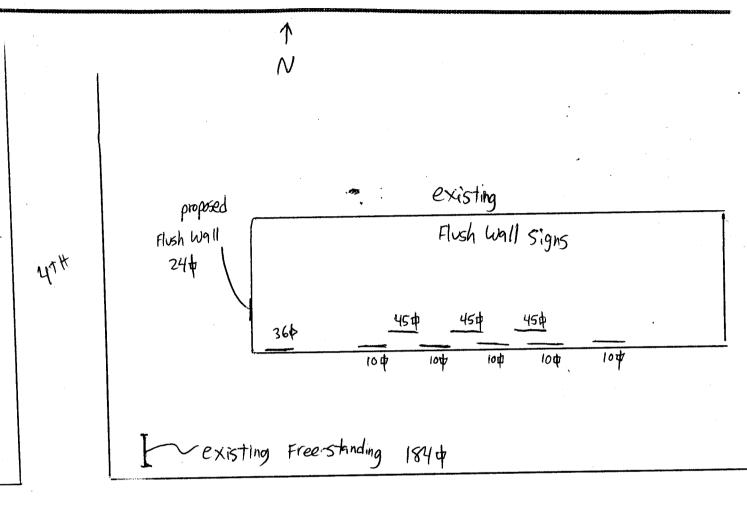

|                                                                                                                                                                                                                                                                                                                                                                                                                                                                                                                                                                                                                                                                                                                                                                                                                                                                                                                                                                                                                                                                                                                                                                                                                                                                                                                                                                                                                                                                                                                                                                                                                                                                                                                                                                                                                                                                                                                                                                                                                                                                                                                             | • 1                                     |                                                                                                                                                                                 |  |
|-----------------------------------------------------------------------------------------------------------------------------------------------------------------------------------------------------------------------------------------------------------------------------------------------------------------------------------------------------------------------------------------------------------------------------------------------------------------------------------------------------------------------------------------------------------------------------------------------------------------------------------------------------------------------------------------------------------------------------------------------------------------------------------------------------------------------------------------------------------------------------------------------------------------------------------------------------------------------------------------------------------------------------------------------------------------------------------------------------------------------------------------------------------------------------------------------------------------------------------------------------------------------------------------------------------------------------------------------------------------------------------------------------------------------------------------------------------------------------------------------------------------------------------------------------------------------------------------------------------------------------------------------------------------------------------------------------------------------------------------------------------------------------------------------------------------------------------------------------------------------------------------------------------------------------------------------------------------------------------------------------------------------------------------------------------------------------------------------------------------------------|-----------------------------------------|---------------------------------------------------------------------------------------------------------------------------------------------------------------------------------|--|
| TAX SCHEDULE 2945 - 11.  BUSINESS NAME GAY JO  STREET ADDRESS ## AVO                                                                                                                                                                                                                                                                                                                                                                                                                                                                                                                                                                                                                                                                                                                                                                                                                                                                                                                                                                                                                                                                                                                                                                                                                                                                                                                                                                                                                                                                                                                                                                                                                                                                                                                                                                                                                                                                                                                                                                                                                                                        |                                         | ACTOR Bud's Sighs<br>SE NO. 2030/06<br>ESS 1055 4te                                                                                                                             |  |
| PROPERTY OWNER 59M-2                                                                                                                                                                                                                                                                                                                                                                                                                                                                                                                                                                                                                                                                                                                                                                                                                                                                                                                                                                                                                                                                                                                                                                                                                                                                                                                                                                                                                                                                                                                                                                                                                                                                                                                                                                                                                                                                                                                                                                                                                                                                                                        |                                         | HONE NO. 245-7700                                                                                                                                                               |  |
| OWNER ADDRESS                                                                                                                                                                                                                                                                                                                                                                                                                                                                                                                                                                                                                                                                                                                                                                                                                                                                                                                                                                                                                                                                                                                                                                                                                                                                                                                                                                                                                                                                                                                                                                                                                                                                                                                                                                                                                                                                                                                                                                                                                                                                                                               |                                         | ACT PERSON Eric                                                                                                                                                                 |  |
| 1. FLUSH WALL 2 Square Feet per Linear Foot of Building Facade 2 Square Feet per Linear Foot of Building Facade 2 Square Feet per Linear Foot of Building Facade 2 Traffic Lanes - 0.75 Square Feet x Street Frontage 4 or more Traffic Lanes - 1.5 Square Feet x Street Frontage 5 OFF-PREMISE 5 OFF-PREMISE 5 Square Feet per each Linear Foot of Building Facade 5 See #3 Spacing Requirements; Not > 300 Square Feet or < 15 Square Feet                                                                                                                                                                                                                                                                                                                                                                                                                                                                                                                                                                                                                                                                                                                                                                                                                                                                                                                                                                                                                                                                                                                                                                                                                                                                                                                                                                                                                                                                                                                                                                                                                                                                                |                                         |                                                                                                                                                                                 |  |
| [ ] Externally Illuminated                                                                                                                                                                                                                                                                                                                                                                                                                                                                                                                                                                                                                                                                                                                                                                                                                                                                                                                                                                                                                                                                                                                                                                                                                                                                                                                                                                                                                                                                                                                                                                                                                                                                                                                                                                                                                                                                                                                                                                                                                                                                                                  | Internally Illuminated                  | [ ] Non-Illuminated                                                                                                                                                             |  |
| (1 - 5) Area of Proposed Sign: 24 Square Feet (1,2,4) Building Façade: 260 Linear Feet (1 - 4) Street Frontage: 300 Linear Feet (2 - 5) Height to Top of Sign: 14 Feet Clearance to Grade: 12 Feet (5) Distance from all Existing Off-Premise Signs within 600 Feet: Feet                                                                                                                                                                                                                                                                                                                                                                                                                                                                                                                                                                                                                                                                                                                                                                                                                                                                                                                                                                                                                                                                                                                                                                                                                                                                                                                                                                                                                                                                                                                                                                                                                                                                                                                                                                                                                                                   |                                         |                                                                                                                                                                                 |  |
| DAYLORDAY OF CHARLES                                                                                                                                                                                                                                                                                                                                                                                                                                                                                                                                                                                                                                                                                                                                                                                                                                                                                                                                                                                                                                                                                                                                                                                                                                                                                                                                                                                                                                                                                                                                                                                                                                                                                                                                                                                                                                                                                                                                                                                                                                                                                                        |                                         | A DOD OFFICE VICE ONLY                                                                                                                                                          |  |
| EXISTING SIGNAGE/TYPE:                                                                                                                                                                                                                                                                                                                                                                                                                                                                                                                                                                                                                                                                                                                                                                                                                                                                                                                                                                                                                                                                                                                                                                                                                                                                                                                                                                                                                                                                                                                                                                                                                                                                                                                                                                                                                                                                                                                                                                                                                                                                                                      | <b>L</b>                                | ● FOR OFFICE USE ONLY ●                                                                                                                                                         |  |
| west side                                                                                                                                                                                                                                                                                                                                                                                                                                                                                                                                                                                                                                                                                                                                                                                                                                                                                                                                                                                                                                                                                                                                                                                                                                                                                                                                                                                                                                                                                                                                                                                                                                                                                                                                                                                                                                                                                                                                                                                                                                                                                                                   | Sq. Ft.                                 | Signage Allowed on Parcel: 4th 5th                                                                                                                                              |  |
|                                                                                                                                                                                                                                                                                                                                                                                                                                                                                                                                                                                                                                                                                                                                                                                                                                                                                                                                                                                                                                                                                                                                                                                                                                                                                                                                                                                                                                                                                                                                                                                                                                                                                                                                                                                                                                                                                                                                                                                                                                                                                                                             | Sq. Ft.                                 | Building 400 Sq. Ft.                                                                                                                                                            |  |
|                                                                                                                                                                                                                                                                                                                                                                                                                                                                                                                                                                                                                                                                                                                                                                                                                                                                                                                                                                                                                                                                                                                                                                                                                                                                                                                                                                                                                                                                                                                                                                                                                                                                                                                                                                                                                                                                                                                                                                                                                                                                                                                             | Sq. Ft.                                 | Free-Standing 225 Sq. Ft.                                                                                                                                                       |  |
| Tota                                                                                                                                                                                                                                                                                                                                                                                                                                                                                                                                                                                                                                                                                                                                                                                                                                                                                                                                                                                                                                                                                                                                                                                                                                                                                                                                                                                                                                                                                                                                                                                                                                                                                                                                                                                                                                                                                                                                                                                                                                                                                                                        | 1 Existing: Sq. Ft.                     | Total Allowed: 400 Sq. Ft.                                                                                                                                                      |  |
| COMMENTS:                                                                                                                                                                                                                                                                                                                                                                                                                                                                                                                                                                                                                                                                                                                                                                                                                                                                                                                                                                                                                                                                                                                                                                                                                                                                                                                                                                                                                                                                                                                                                                                                                                                                                                                                                                                                                                                                                                                                                                                                                                                                                                                   |                                         |                                                                                                                                                                                 |  |
| proposed and existing signage including easements, driveways, encroachments,                                                                                                                                                                                                                                                                                                                                                                                                                                                                                                                                                                                                                                                                                                                                                                                                                                                                                                                                                                                                                                                                                                                                                                                                                                                                                                                                                                                                                                                                                                                                                                                                                                                                                                                                                                                                                                                                                                                                                                                                                                                | types, dimensions and lettering. Attach | required for each sign. Attach a sketch, to scale, of a plot plan, to scale, showing: abutting streets, alleys, buildings to proposed signs and required setbacks. A PREQUIRED. |  |
| I hereby attest that the information on this form and the attached sketches are true and accurate.    Community Development Approval   Date   Date |                                         |                                                                                                                                                                                 |  |
| (White: Community Development)                                                                                                                                                                                                                                                                                                                                                                                                                                                                                                                                                                                                                                                                                                                                                                                                                                                                                                                                                                                                                                                                                                                                                                                                                                                                                                                                                                                                                                                                                                                                                                                                                                                                                                                                                                                                                                                                                                                                                                                                                                                                                              | (Canary: Applicant) (Pink: B            | uilding Dept) (Goldenrod: Code Enforcement)                                                                                                                                     |  |