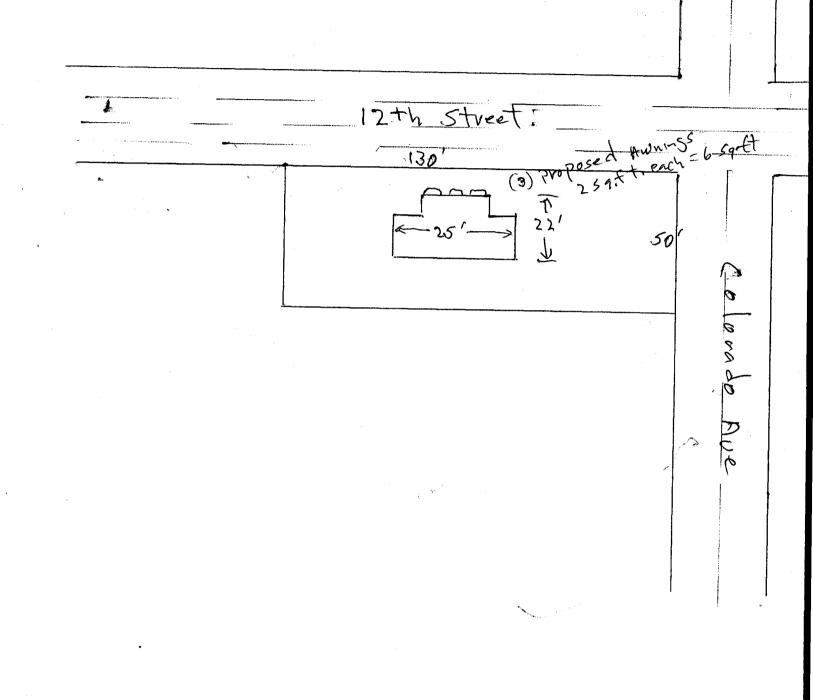

| Community Development Department<br>250 North 5th Street<br>Grand Junction CO 81501<br>(970) 244-1430                                                                                                                                                                                                                                                                                                                                                                           | Clearance No. $88344$<br>Date Submitted $2 - 24 - 2003$<br>Fee $25.00$<br>Zone $R-0$                                                                                                                                                                                                                                                                                                          |
|---------------------------------------------------------------------------------------------------------------------------------------------------------------------------------------------------------------------------------------------------------------------------------------------------------------------------------------------------------------------------------------------------------------------------------------------------------------------------------|-----------------------------------------------------------------------------------------------------------------------------------------------------------------------------------------------------------------------------------------------------------------------------------------------------------------------------------------------------------------------------------------------|
| BUSINESS NAME <u>Voe</u> <del>M</del> GO<br>STREET ADDRESS <u>1203</u> Colorado Ave ADDR<br>PROPERTY OWNER Jamping Grant; LLG TELEP                                                                                                                                                                                                                                                                                                                                             | RACTOR CANVAS Products co<br>SENO. 2030232<br>ESS 580 25 Rd<br>HONE NO. 242-1453<br>ACT PERSON TOM DYKSTUD                                                                                                                                                                                                                                                                                    |
| [X] 1. FLUSH WALL2 Square Feet per Linear Foot of[] 2. ROOF2 Square Feet per Linear Foot of[] 3. FREE-STANDING2 Traffic Lanes - 0.75 Square Feet[] 4. PROJECTING0.5 Square Feet per each Linear[] 5. OFF-PREMISESee #3 Spacing Requirements; No                                                                                                                                                                                                                                 | Building Facade<br>et x Street Frontage<br>uare Feet x Street Frontage                                                                                                                                                                                                                                                                                                                        |
| [ ] Externally Illuminated [ ] Internally Illuminated                                                                                                                                                                                                                                                                                                                                                                                                                           | [X] Non-Illuminated                                                                                                                                                                                                                                                                                                                                                                           |
| (1,2,4) Building Façade: $25$ Linear Feet<br>(1 - 4) Street Frontage: 130 Linear Feet                                                                                                                                                                                                                                                                                                                                                                                           |                                                                                                                                                                                                                                                                                                                                                                                               |
| (2 - 5)       Height to Top of Sign: Feet       Clearance to Gr         (5)       Distance from all Existing Off-Premise Signs within 600 Feet:                                                                                                                                                                                                                                                                                                                                 |                                                                                                                                                                                                                                                                                                                                                                                               |
| (5) Distance from all Existing Off-Premise Signs within 600 Feet:                                                                                                                                                                                                                                                                                                                                                                                                               |                                                                                                                                                                                                                                                                                                                                                                                               |
| (5) Distance from all Existing Off-Premise Signs within 600 Feet:                                                                                                                                                                                                                                                                                                                                                                                                               | Feet                                                                                                                                                                                                                                                                                                                                                                                          |
| (5) Distance from all Existing Off-Premise Signs within 600 Feet:                                                                                                                                                                                                                                                                                                                                                                                                               | Feet                                                                                                                                                                                                                                                                                                                                                                                          |
| (5) Distance from all Existing Off-Premise Signs within 600 Feet:<br>EXISTING SIGNAGE/TYPE: $\underline{Autnuss} - \underline{Coffee}$ Sq. Ft.                                                                                                                                                                                                                                                                                                                                  | Feet<br>• FOR OFFICE USE ONLY •<br>Signage Allowed on Parcel:                                                                                                                                                                                                                                                                                                                                 |
| (5) Distance from all Existing Off-Premise Signs within 600 Feet:                                                                                                                                                                                                                                                                                                                                                                                                               | Feet<br>• FOR OFFICE USE ONLY •<br>Signage Allowed on Parcel:<br>Building 25 Sq. Ft.                                                                                                                                                                                                                                                                                                          |
| (5) Distance from all Existing Off-Premise Signs within 600 Feet:                                                                                                                                                                                                                                                                                                                                                                                                               | Feet<br>• FOR OFFICE USE ONLY •<br>Signage Allowed on Parcel:<br>Building 25 Sq. Ft.<br>Free-Standing 25 Sq. Ft.                                                                                                                                                                                                                                                                              |
| (5) Distance from all Existing Off-Premise Signs within 600 Feet:                                                                                                                                                                                                                                                                                                                                                                                                               | Feet<br>● FOR OFFICE USE ONLY ●<br>Signage Allowed on Parcel:<br>Building 25 Sq. Ft.<br>Free-Standing 25 Sq. Ft.<br>Total Allowed: 25 Sq. Ft.<br>Total Allowed: 25 Sq. Ft.<br>e required for each sign. Attach a sketch, to scale, of<br>th a plot plan, to scale, showing: abutting streets, alleys,<br>g buildings to proposed signs and required setbacks. <u>A</u>                        |
| <ul> <li>(5) Distance from all Existing Off-Premise Signs within 600 Feet:</li> <li>EXISTING SIGNAGE/TYPE:</li> <li><u>Awnug - Coffee</u> <u>2</u> Sq. Ft.</li> <li><u>Awnug - Pastvies</u> <u>2</u> Sq. Ft.</li> <li><u>Sq. Ft.</u> Sq. Ft.</li> <li><u>Sq. Ft.</u></li> </ul> | Feet<br>• FOR OFFICE USE ONLY •<br>Signage Allowed on Parcel:<br>Building $25$ Sq. Ft.<br>Free-Standing $25$ Sq. Ft.<br>Total Allowed: $25$ Sq. Ft.<br>Total Allowed: $25$ Sq. Ft.<br>• required for each sign. Attach a sketch, to scale, of<br>th a plot plan, to scale, showing: abutting streets, alleys,<br>g buildings to proposed signs and required setbacks. <u>A</u><br>O REQUIRED. |

(White: Community Development)

(Canary: Applicant)

(Pink: Building Dept)

(Goldenrod: Code Enforcement)

;

| Community Development Department<br>250 North 5th Street<br>Grand Junction CO 81501<br>(970) 244-1430                                                                                                                                                                                                                                                                                                                                   | Clearance No.<br>Date Submitted $2-24-2003$<br>Fee \$ 5.00<br>Zone $R-0$                                                                                                                                                                                                          |  |  |
|-----------------------------------------------------------------------------------------------------------------------------------------------------------------------------------------------------------------------------------------------------------------------------------------------------------------------------------------------------------------------------------------------------------------------------------------|-----------------------------------------------------------------------------------------------------------------------------------------------------------------------------------------------------------------------------------------------------------------------------------|--|--|
| BUSINESS NAME JOE N GO<br>STREET ADDRESS 1203 Colovado Aue ADDRI<br>PROPERTY OWNER Jumping Gunt, LLG TELEPI                                                                                                                                                                                                                                                                                                                             | RACTOR <u>CANUAS Products Co</u><br>SE NO. <u>2030232</u><br>ESS <u>580 25 Rd</u><br>HONE NO. <u>242-1453</u><br>ACT PERSON <u>Tom Dykstra</u>                                                                                                                                    |  |  |
| [X] 1. FLUSH WALL       2 Square Feet per Linear Foot of Building Facade         [] 2. ROOF       2 Square Feet per Linear Foot of Building Facade         [] 3. FREE-STANDING       2 Traffic Lanes - 0.75 Square Feet x Street Frontage         [] 4. PROJECTING       0.5 Square Feet per each Linear Foot of Building Facade         [] 5. OFF-PREMISE       See #3 Spacing Requirements; Not > 300 Square Feet or < 15 Square Feet |                                                                                                                                                                                                                                                                                   |  |  |
| [] Externally Illuminated [] Internally Illuminated                                                                                                                                                                                                                                                                                                                                                                                     | [X] Non-Illuminated<br>$(L'' \neq 9.8')$                                                                                                                                                                                                                                          |  |  |
|                                                                                                                                                                                                                                                                                                                                                                                                                                         | <ul> <li>(1,2,4) Building Façade: <u>25</u> Linear Feet</li> <li>(1 - 4) Street Frontage: <u>130</u> Linear Feet</li> <li>(2 - 5) Height to Top of Sign: Feet Clearance to Grade: Feet</li> <li>(5) Distance from all Existing Off-Premise Signs within 600 Feet: Feet</li> </ul> |  |  |
| (1,2,4)Building Façade:25Linear Feet(1 - 4)Street Frontage:136Linear Feet(2 - 5)Height to Top of Sign:FeetClearance to Gradient                                                                                                                                                                                                                                                                                                         |                                                                                                                                                                                                                                                                                   |  |  |
| (1,2,4)Building Façade:25Linear Feet(1 - 4)Street Frontage:136Linear Feet(2 - 5)Height to Top of Sign:FeetClearance to Gradient                                                                                                                                                                                                                                                                                                         |                                                                                                                                                                                                                                                                                   |  |  |
| <ul> <li>(1,2,4) Building Façade: <u>25</u> Linear Feet</li> <li>(1 - 4) Street Frontage: <u>136</u> Linear Feet</li> <li>(2 - 5) Height to Top of Sign: Feet Clearance to Gr.</li> <li>(5) Distance from all Existing Off-Premise Signs within 600 Feet:</li> </ul>                                                                                                                                                                    | Feet                                                                                                                                                                                                                                                                              |  |  |
| <ul> <li>(1,2,4) Building Façade: <u>25</u> Linear Feet</li> <li>(1 - 4) Street Frontage: <u>130</u> Linear Feet</li> <li>(2 - 5) Height to Top of Sign: Feet Clearance to Gr.</li> <li>(5) Distance from all Existing Off-Premise Signs within 600 Feet:</li></ul>                                                                                                                                                                     | Feet For OFFICE USE ONLY                                                                                                                                                                                                                                                          |  |  |
| (1,2,4)       Building Façade:       25       Linear Feet         (1 - 4)       Street Frontage:       136       Linear Feet         (2 - 5)       Height to Top of Sign:       Feet       Clearance to Gr.         (5)       Distance from all Existing Off-Premise Signs within 600 Feet:                                                                                                                                             | Feet<br>• FOR OFFICE USE ONLY •<br>Signage Allowed on Parcel:<br>Building 25 Sq. Ft.<br>Free-Standing 25 Sq. Ft.                                                                                                                                                                  |  |  |
| (1,2,4)Building Façade: $25$ Linear Feet $(1-4)$ Street Frontage: $130$ Linear Feet $(2-5)$ Height to Top of Sign: FeetClearance to Gr. $(5)$ Distance from all Existing Off-Premise Signs within 600 Feet:EXISTING SIGNAGE/TYPE: $Awning - (Joe N Go)$ $2$ Sq. Ft. $Awning - (Pastvies)$ $2$ Sq. Ft.                                                                                                                                   | Feet<br>• FOR OFFICE USE ONLY •<br>Signage Allowed on Parcel:<br>Building _25_ Sq. Ft.                                                                                                                                                                                            |  |  |

**NOTE:** No sign may exceed 300 square feet. A separate sign clearance is required for each sign. Attach a sketch, to scale, of proposed and existing signage including types, dimensions and lettering. Attach a plot plan, to scale, showing: abutting streets, alleys, easements, driveways, encroachments, property lines, distances from existing buildings to proposed signs and required setbacks. <u>A</u> **SEPARATE PERMIT FROM THE BUILDING DEPARTMENT IS ALSO REQUIRED.** 