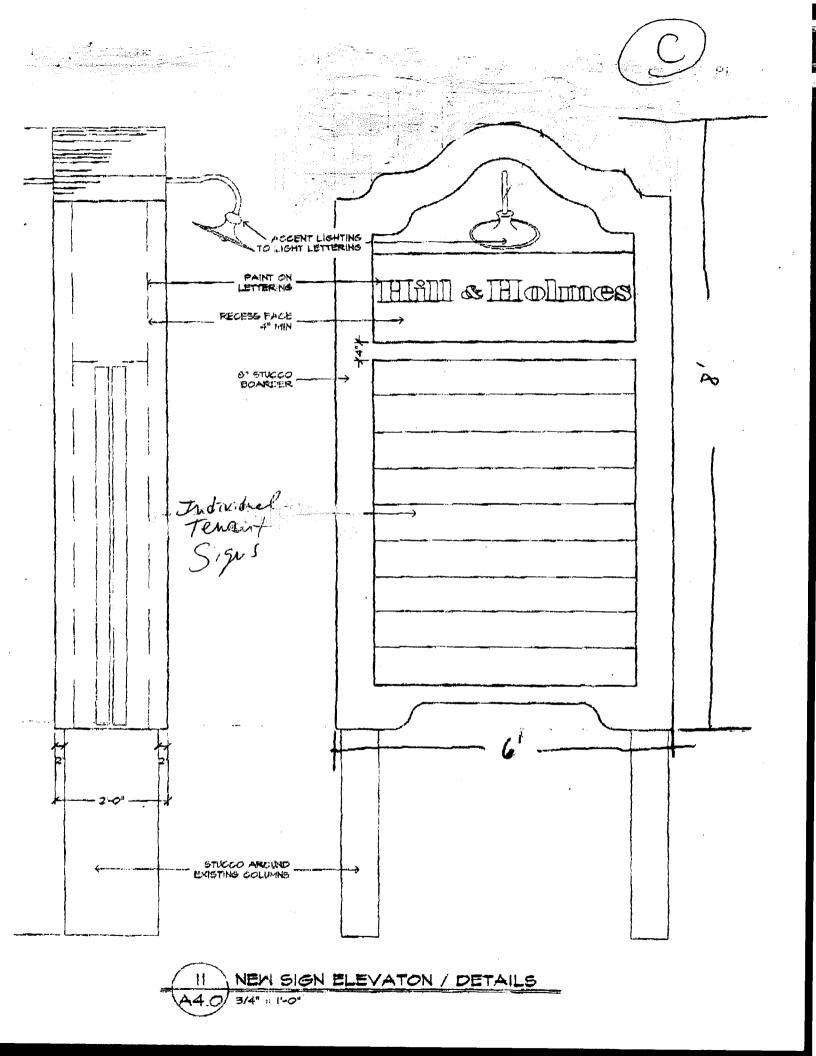

63 Community Development Approval **Applicant's Signature** Date Date

(White: Community Development)

(Pink: Building Dept)

(Goldenrod: Code Enforcement)

HILL & HOLMES 1204 N. 7TH PROPOSED 13" X 16' IND. 30' FLUSH MT. LETTERS SEPERATE PARKING BUILDING FACADE-100' ALLEY WAY 145'-0 " 7TH ST. ₿ 50' PROPOSED PROPOSED BUILD. FACADE-35' 13" X 16' IND. FLUSH MT. LETTERS FREESTANDING 16' 80'-0 " STREET FRONTAGE