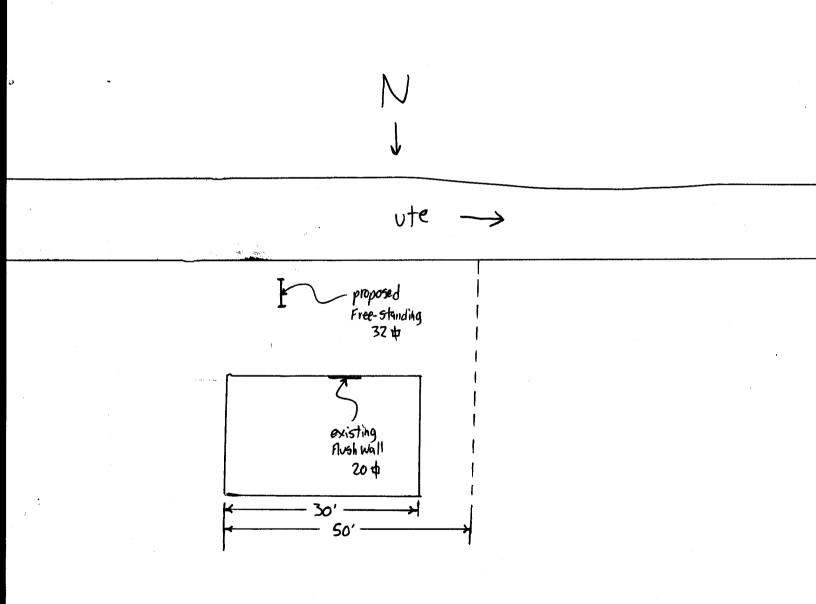

| Community Development Department<br>250 North 5th Street<br>Grand Junction CO 81501<br>(970) 244-1430                                                                                                             | $ \begin{array}{c}                                     $                                                                                                |
|-------------------------------------------------------------------------------------------------------------------------------------------------------------------------------------------------------------------|---------------------------------------------------------------------------------------------------------------------------------------------------------|
| TAX SCHEDULE <u>2945 - 133 - 19 - 010</u><br>BUSINESS NAME <u>American National</u><br>STREET ADDRESS <u>1206</u> UTE<br>PROPERTY OWNER <u>Charles Fletcher</u><br>OWNER ADDRESS                                  | CONTRACTOR Bud's Signs<br>LICENSE NO. 2020157<br>ADDRESS 1055 ute<br>TELEPHONE NO. 245-7700<br>CONTACT PERSON Eric                                      |
| 4 or more Traffic Lanes<br>[ ] 4. PROJECTING 0.5 Square Feet per each                                                                                                                                             |                                                                                                                                                         |
| (1 - 5)Area of Proposed Sign:32Square Feet(1,2,4)Building Façade:30Linear Feet(1 - 4)Street Frontage:50Linear Feet(2 - 5)Height to Top of Sign:14Feet(5)Distance from all Existing Off-Premise Signs within 600 F | nce to Grade: <u>10</u> Feet<br>Feet: Feet                                                                                                              |
| S                                                                                                                                                                                                                 | • FOR OFFICE USE ONLY •q. Ft.Signage Allowed on Parcel: UHe AWEq. Ft.Building UO Sq. Ft.q. Ft.Free-Standing 37.5 Sq. Ft.q. Ft.Total Allowed: UO Sq. Ft. |
| COMMENTS:                                                                                                                                                                                                         |                                                                                                                                                         |