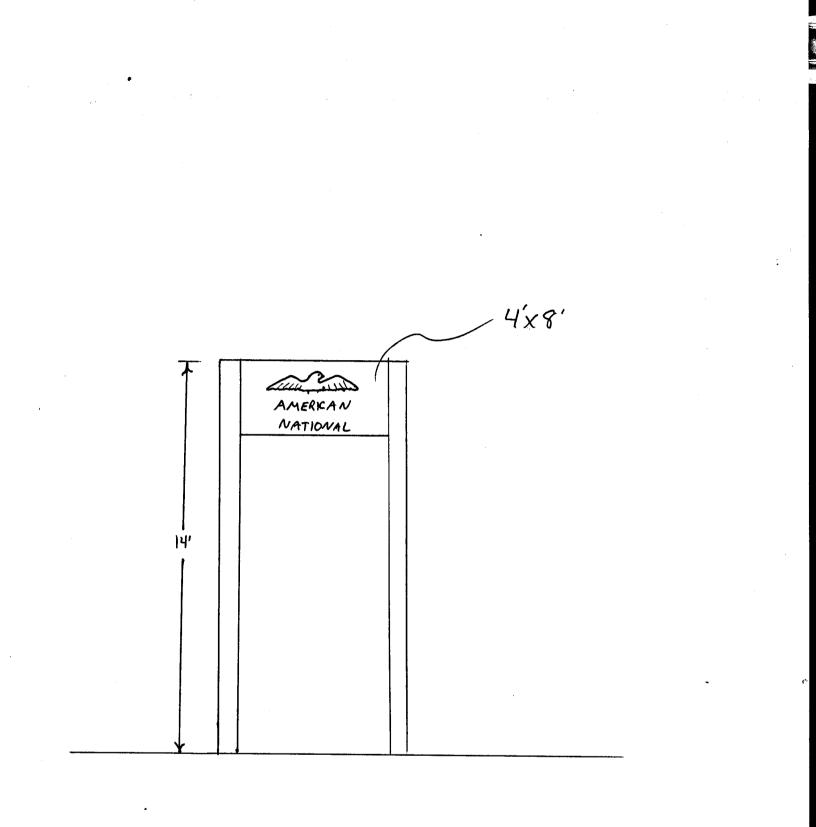

| Community Development Department<br>250 North 5th Street<br>Grand Junction CO 81501<br>(970) 244-1430                                                                                                             | $ \begin{array}{c}                                     $                                                                                                |
|-------------------------------------------------------------------------------------------------------------------------------------------------------------------------------------------------------------------|---------------------------------------------------------------------------------------------------------------------------------------------------------|
| TAX SCHEDULE <u>2945 - 133 - 19 - 010</u><br>BUSINESS NAME <u>American National</u><br>STREET ADDRESS <u>1206</u> UTE<br>PROPERTY OWNER <u>Charles Fletcher</u><br>OWNER ADDRESS                                  | CONTRACTOR Bud's Signs<br>LICENSE NO. 2020157<br>ADDRESS 1055 ute<br>TELEPHONE NO. 245-7700<br>CONTACT PERSON Eric                                      |
| 4 or more Traffic Lanes<br>[ ] 4. PROJECTING 0.5 Square Feet per each                                                                                                                                             |                                                                                                                                                         |
| (1 - 5)Area of Proposed Sign:32Square Feet(1,2,4)Building Façade:30Linear Feet(1 - 4)Street Frontage:50Linear Feet(2 - 5)Height to Top of Sign:14Feet(5)Distance from all Existing Off-Premise Signs within 600 F | nce to Grade: <u>10</u> Feet<br>Feet: Feet                                                                                                              |
| S                                                                                                                                                                                                                 | • FOR OFFICE USE ONLY •q. Ft.Signage Allowed on Parcel: UHe AWEq. Ft.Building UO Sq. Ft.q. Ft.Free-Standing 37.5 Sq. Ft.q. Ft.Total Allowed: UO Sq. Ft. |
| COMMENTS:                                                                                                                                                                                                         |                                                                                                                                                         |