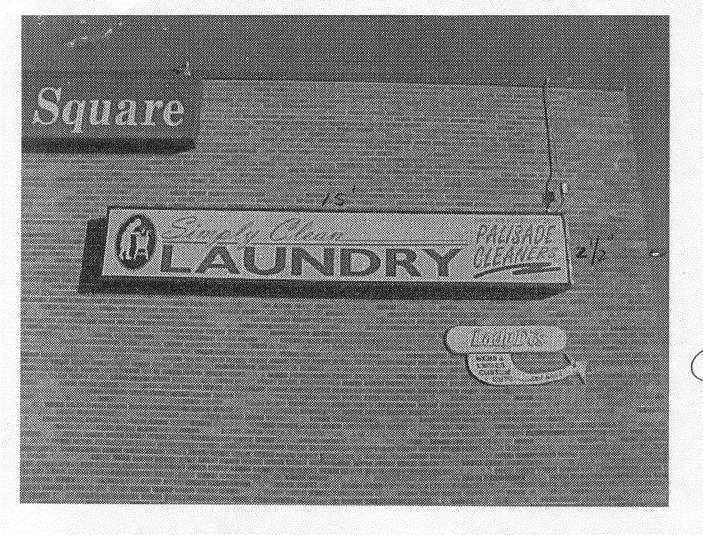

| TAX SCHEDULE 2945 -02 BUSINESS NAME SIMPLY STREET ADDRESS 666 TA PROPERTY OWNER ROBERT OWNER ADDRESS 666 TO                                      | CLEAN LAUNDRY LICENS TERSON ADDRE B. CHRISTIANSON TELEPH                                                                           |                                                                                                                                                                                                                              |
|--------------------------------------------------------------------------------------------------------------------------------------------------|------------------------------------------------------------------------------------------------------------------------------------|------------------------------------------------------------------------------------------------------------------------------------------------------------------------------------------------------------------------------|
| [ ] 3. FREE-STANDING [ ] 4. PROJECTING [ ] 5. OFF-PREMISE                                                                                        | 2 Traffic Lanes - 0.75 Square Feet<br>4 or more Traffic Lanes - 1.5 Square Feet per each Linear Fe                                 | x Street Frontage are Feet x Street Frontage                                                                                                                                                                                 |
| [ ] Externally Illuminated                                                                                                                       | Internally Illuminated                                                                                                             | [ ] Non-Illuminated                                                                                                                                                                                                          |
| (1 - 4) Street Frontage: Z/S (2 - 5) Height to Top of Sign:                                                                                      | Linear Feet  Linear Feet  ATTERS CN  Linear Feet  Clearance to Graf-Premise Signs within 600 Feet:                                 | 185 771.<br>de: 12 Feet                                                                                                                                                                                                      |
| EXISTING SIGNAGE/TYPE:                                                                                                                           |                                                                                                                                    | ● FOR OFFICE USE ONLY ●                                                                                                                                                                                                      |
| EMBINO SIGNACE/111E.                                                                                                                             |                                                                                                                                    |                                                                                                                                                                                                                              |
|                                                                                                                                                  | Sq. Ft.                                                                                                                            | Signage Allowed on Parcel:                                                                                                                                                                                                   |
|                                                                                                                                                  | Ca Et                                                                                                                              | Building <u>390</u> Sq. Ft.                                                                                                                                                                                                  |
|                                                                                                                                                  | Sq. Ft.                                                                                                                            |                                                                                                                                                                                                                              |
|                                                                                                                                                  | Sq. Ft.                                                                                                                            | Free-Standing 322.50 Sq. Ft.                                                                                                                                                                                                 |
| Total 1                                                                                                                                          |                                                                                                                                    | Free-Standing <u>322.50</u> Sq. Ft.  Total Allowed: <u>390</u> Sq. Ft.                                                                                                                                                       |
| :                                                                                                                                                | Sq. Ft.  Existing: Sq. Ft.  Existing: Sq. Ft.                                                                                      | Total Allowed: 390 Sq. Ft.                                                                                                                                                                                                   |
| NOTE: No sign may exceed 300 squar proposed and existing signage including ty                                                                    | Sq. Ft.  Existing: Sq. Ft.  Sq. Ft.  Sq. Ft.  Fig. Sq. Ft.  Fig. Sq. Ft.  Sq. Ft.  A sq. Ft.  Sq. Ft.  Sq. Ft.  A sq. Ft.  Sq. Ft. | Total Allowed: 390 Sq. Ft.  THE Same Center  required for each sign. Attach a sketch, to scale, of a plot plan, to scale, showing: abutting streets, alleys, buildings to proposed signs and required setbacks. A            |
| NOTE: No sign may exceed 300 squar proposed and existing signage including to easements, driveways, encroachments, p                             | Sq. Ft.  Existing: Sq. Ft.  Existing: Sq. Ft.  Fig. Sq. Ft.                  | Total Allowed: 390 Sq. Ft.  THE Same Center  required for each sign. Attach a sketch, to scale, of a plot plan, to scale, showing: abutting streets, alleys, buildings to proposed signs and required setbacks. A REQUIRED.  |
| NOTE: No sign may exceed 300 squar proposed and existing signage including to easements, driveways, encroachments, p SEPARATE PERMIT FROM THE BU | Sq. Ft.  Existing: Sq. Ft.  Existing: Sq. Ft.  Fig. Sq. Ft.                  | Total Allowed: 390 Sq. Ft.  THE Same Center  required for each sign. Attach a sketch, to scale, of a plot plan, to scale, showing: abutting streets, alleys, buildings to proposed signs and required setbacks. A REQUIRED.  |
| NOTE: No sign may exceed 300 squar proposed and existing signage including to easements, driveways, encroachments, p SEPARATE PERMIT FROM THE BU | Sq. Ft.  Existing: Sq. Ft.  Existing: Sq. Ft.  Fig. Sq. Ft.                  | Total Allowed: 390 Sq. Ft.  THE Same Centrer  required for each sign. Attach a sketch, to scale, of a plot plan, to scale, showing: abutting streets, alleys, buildings to proposed signs and required setbacks. A REQUIRED. |