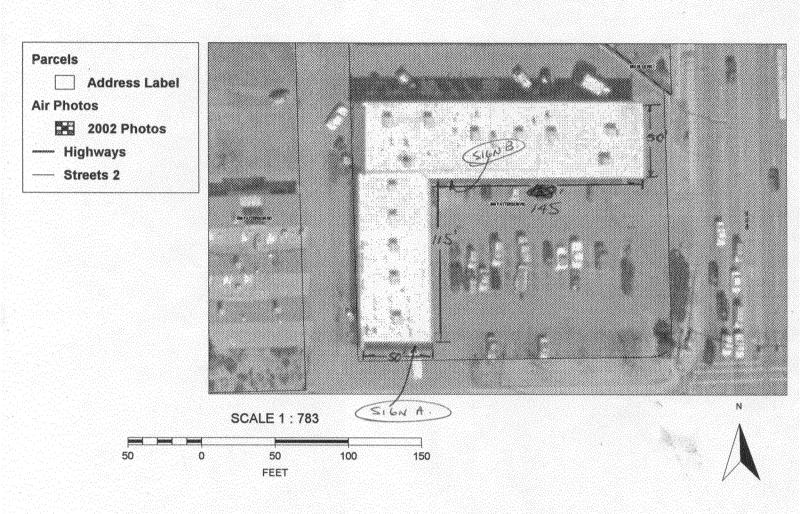

| Development Approval                                                                            | Date                                               |
| (White: Community Development)                                                                                                           | (Canary: Applicant)                                                                                                                                                 | (Pink: Build                                                   | ing Dept) (Goldenrod:                                                                           | Code Enforcement)                                  |



666 PATERSON
PATERSON ELOVATION

## 666 Paterson - 2945-023-015-001







## SIGN CLEARANCE

Community Development Department 250 North 5th Street Grand Junction CO 81501 (970) 244-1430

| Clearance No.  |          |   |
|----------------|----------|---|
| Date Submitted | 11-24-03 |   |
| Fee \$ 5.00    |          | - |
| Zone B-1       |          |   |

| TAX SCHEDULE 2945 -02 BUSINESS NAME SIMPLY STREET ADDRESS 666 TA PROPERTY OWNER ROBERT OWNER ADDRESS 666 TO                                      | CLEAN LAUNDRY LICENS TERSON ADDRE B. CHRISTIANSON TELEPH                                                                           |                                                                                                                                                                                                                              |
|----