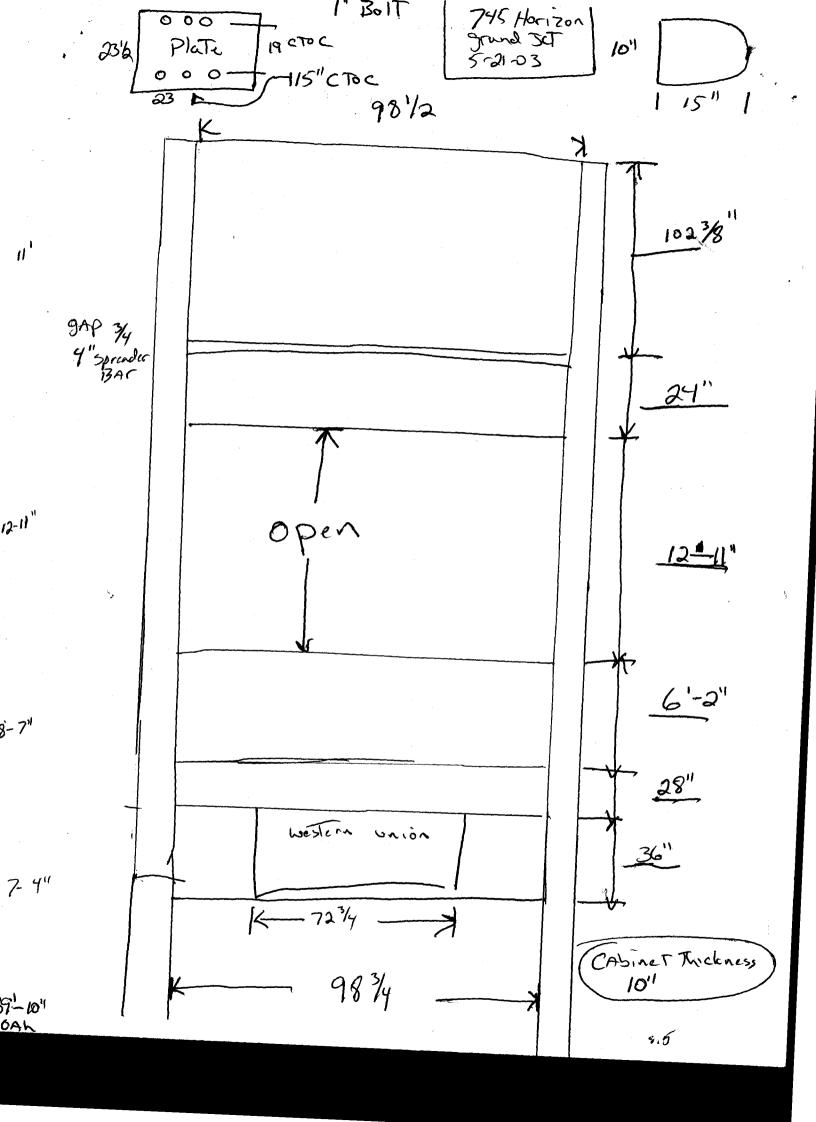

| BUSINESS NAME Shell /Ten STREET ADDRESS 745 Horiz PROPERTY OWNER Western state OWNER ADDRESS 745 Horiz                             | con Drive LICEN  s motel oferations ADDR                                                 | CONTRACTOR Wesfern Mean 3 gn Co<br>LICENSE NO. 2030 815<br>ADDRESS 3/83 Hell Ave Grand Jet,<br>TELEPHONE NO. 523 4045 |                                         |  |  |
|------------------------------------------------------------------------------------------------------------------------------------|------------------------------------------------------------------------------------------|-----------------------------------------------------------------------------------------------------------------------|-----------------------------------------|--|--|
| [ ] 1. FLUSH WALL                                                                                                                  | 2 Square Feet per Linear Foot of                                                         | Building Facade                                                                                                       |                                         |  |  |
| Face Change Only (2,3 & 4):                                                                                                        |                                                                                          |                                                                                                                       |                                         |  |  |
| [ ] 2. ROOF                                                                                                                        | - · · · · · · · · · · · · · · · · · · ·                                                  | re Feet per Linear Foot of Building Facade                                                                            |                                         |  |  |
| 3. FREE-STANDING                                                                                                                   | 2 Traffic Lanes - 0.75 Square Fe                                                         | *                                                                                                                     |                                         |  |  |
| r 1 4 PROJECTING                                                                                                                   | 4 or more Traffic Lanes - 1.5 Sq<br>0.5 Square Feet per each Linear                      | <u>-</u>                                                                                                              |                                         |  |  |
| [ ] 4. PROJECTING                                                                                                                  | 0.3 Square reet per each Emear                                                           | root of building racade                                                                                               |                                         |  |  |
| <b>⋈</b> Existing Externally or Internally II                                                                                      | luminated - No Change in Electric                                                        | al Service [ ]                                                                                                        | Non-Illuminated                         |  |  |
| (1 - 4) Area of Proposed Sign 140<br>(1,2,4) Building Facade 120                                                                   | Square Feet Linear Feet - Holld My Jury                                                  | Blog & Store                                                                                                          |                                         |  |  |
| (1-4) Area of Proposed Sign 1920<br>(1,2,4) Building Facade 1200<br>(1-4) Street Frontage 2500<br>(2,3,4) Height to Top of Sign 40 | Linear Feet - Hollday Jar<br>Linear Feet                                                 | 764 Feet                                                                                                              |                                         |  |  |
| (1,2,4) Building Facade                                                                                                            | Linear Feet - Hollday Jar<br>Linear Feet                                                 | 764 Feet                                                                                                              | CE USE ONLY ●                           |  |  |
| (1,2,4) Building Facade 126<br>(1 - 4) Street Frontage 2506<br>(2,3,4) Height to Top of Sign 40<br>Existing Signage/Type:          | Linear Feet - Hollday Jury  Binear Feet  Feet Clearance to Grade                         | 764 Feet                                                                                                              | CE USE ONLY ●                           |  |  |
| (1,2,4) Building Facade 1200<br>(1-4) Street Frontage 2500<br>(2,3,4) Height to Top of Sign 400<br>Existing Signage/Type:          | Linear Feet - Hollday Jury  Binear Feet  Feet Clearance to Grade  16.26 Sq. Ft.          | For OFFIC                                                                                                             | CE USE ONLY ●                           |  |  |
| (1,2,4) Building Facade 126<br>(1 - 4) Street Frontage 2506<br>(2,3,4) Height to Top of Sign 40<br>Existing Signage/Type:          | Linear Feet - Hollday Jury  Binear Feet  Feet Clearance to Grade  16.26 Sq. Ft.          | For office Signage Allowed on Pa                                                                                      | CE USE ONLY ● arcel:                    |  |  |
| (1,2,4) Building Facade 1200<br>(1-4) Street Frontage 2500<br>(2,3,4) Height to Top of Sign 400<br>Existing Signage/Type:          | Linear Feet - Hollday Jury  Binear Feet  Feet Clearance to Grade  16.26 Sq. Ft.  Sq. Ft. | Feet  FOR OFFICE  Signage Allowed on Pa  Building                                                                     | CE USE ONLY ●  arcel: 1-70  252 Sq. Ft. |  |  |