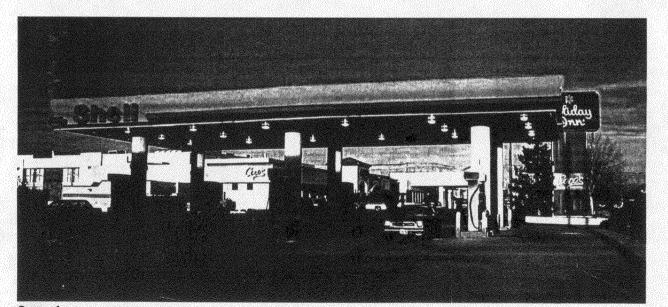

Proposed

FOR DESIGN INTENT ONLY

GRAFING DETAIL PEODUGTIONS GY IN. Spatiling Ave. Los Angeles, CA / 323,655,0804
GPP
AUXANO -

Project: Shell

Client: Auxano - Lane Title: Horizon Dr.

Site Id.: 745 Horizon Drive

City: Grand Junction

State: CO