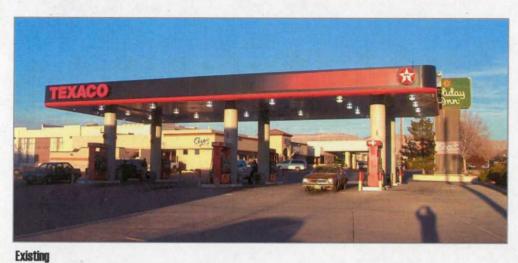

Date **Community Development Approval** plicant' Signatur

(White: Community Development)

(Canary: Applicant)

(Pink: Code Enforcement)



Horizon Drive

9.91



12.44 (1997) Contropy by the control of the model Associated and here applied by controls, under most indeledition and processing to be for programming takes are taken for there as only the all controls and decay tapped.

Existing







## FOR DESIGN INTENT ONLY

The boot data page is the energy in the control of a state of a state of a state of a state of the boot electric of the flowed particle in a project. The energy is a state of the flower of the flower of the flower of the state 6-852865245







Client: Auxano - Lane Project: Shell

Title: Horizon Dr.

Site Id.: 745 Horizon Drive

City: Grand Junction

1.00

State: CO



Note: Tazy S' Canapy facta with raised illuminated red box applied to canopy ades most visible from street innimum 2 sides). Remaining sides are Yellow flat facta with non-illuminated red decal stipe.







Proposed

FOR DESIGN INTENT ONLY

GRAFING DETAIL PEODUGTIONS GY IN. Spatiling Ave. Los Angeles, CA / 323,655,0804
GPP
AUXANO -

Project: Shell

Client: Auxano - Lane Title: Horizon Dr.

Site Id.: 745 Horizon Drive

City: Grand Junction

State: CO