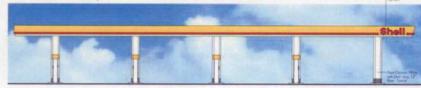

Existing

## FOR DESIGN INTENT ONLY

The boot data page is the energy in the control of a state of a state of a state of a state of the boot electric of the flowed particle in a project. The energy is a state of the flower of the flower of the flower of the state 6-852865245

Client: Auxano - Lane Project: Shell

Title: Horizon Dr.

Site Id.: 745 Horizon Drive

City: Grand Junction

1.00

State: CO

Note: Tazy S' Canapy facta with raised illuminated red box applied to canopy ades most visible from street innimum 2 sides). Remaining sides are Yellow flat facta with non-illuminated red decal stipe.