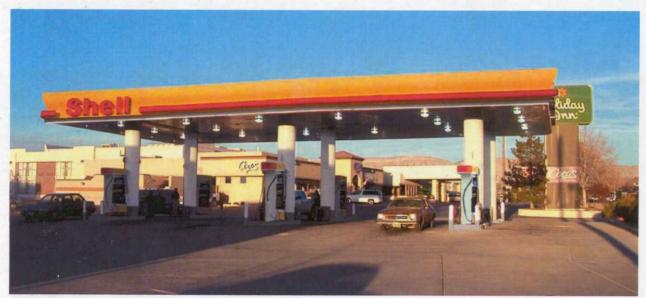

Proposed

FOR DESIGN INTENT ONLY

GRAFING DETAIL PEODUGTIONS GY IN. Spatiling Ave. Los Angeles, CA / 323,655,0804
GPP
AUXANO -

Project: Shell

Client: Auxano - Lane Title: Horizon Dr.

Site Id.: 745 Horizon Drive

City: Grand Junction

State: CO