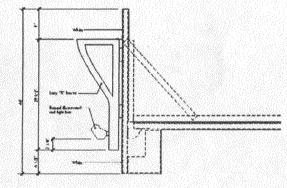

## FOR DESIGN INTENT ONLY

The boot data page is the energy in the control of a state of a state of a state of a state of the boot electric of the flowed particle in a project. The energy is a state of the flower of the flower of the flower of the state 6-852865245

Client: Auxano - Lane Project: Shell

Title: Horizon Dr.

Site Id.: 745 Horizon Drive

City: Grand Junction

1.00

State: CO

Note: Tazy S' Canapy facta with raised illuminated red box applied to canopy ades most visible from street innimum 2 sides). Remaining sides are Yellow flat facta with non-illuminated red decal stipe.