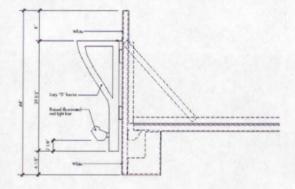

**NOTE:** No sign may exceed 300 square feet. A separate sign permit is required for each sign. 'Attach a sketch of proposed and existing signage including types, dimensions, lettering, abutting streets, alleys, easements, property lines, and locations. Roof signs shall be manufactured such that no guy wires, braces or supports shall be visible.