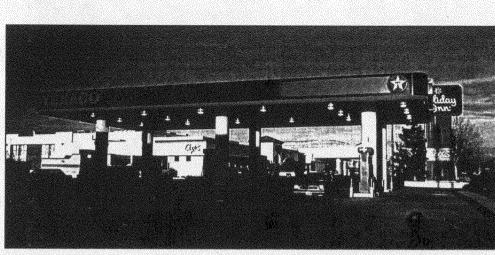

Existing

## FOR DESIGN INTENT ONLY

The boot data page is the energy in the control of a state of a state of a state of a state of the boot electric of the flowed particle in a project. The energy is a state of the flower of the flower of the flower of the state 6-852865245

Client: Auxano - Lane Project: Shell

Title: Horizon Dr.

Site Id.: 745 Horizon Drive

City: Grand Junction

1.00

State: CO

Note: Tazy S' Canapy facta with raised illuminated red box applied to canopy ades most visible from street innimum 2 sides). Remaining sides are Yellow flat facta with non-illuminated red decal stipe.