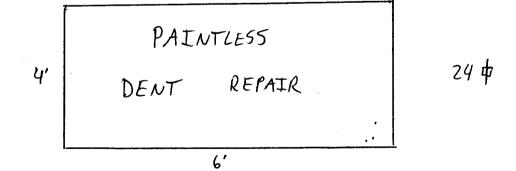

| (570) 271 1130                                                            |                                      |                        |                         |               |            |
|---------------------------------------------------------------------------|--------------------------------------|------------------------|-------------------------|---------------|------------|
| · · · · · · · · · · · · · · · · · · ·                                     |                                      |                        |                         |               |            |
| business name <u>Trucks Plus Aut</u>                                      | ? ! Truck Sales                      | CONTRACTOR_            | Buds si                 | gn5           |            |
| TREET REDRESS                                                             | <u>st</u>                            | LICENSE NO.            | 2030106                 |               |            |
| PROPERTY OWNER Badini,                                                    | , Lary ADDRESS                       |                        | 155 ute                 |               |            |
| OWNER ADDRESS $901 \text{ W}'$ 18                                         | + S4                                 | TELEPHONE NO.          | 245-7                   | 100           |            |
| [] 1. FLUSH WALL 2                                                        | 2 Square Feet per Line               | ar Foot of Building Fa | cade                    |               | ,          |
| Face Change Only (2,3 & 4):                                               |                                      |                        |                         |               |            |
| <b>.</b> −                                                                | 2 Square Feet per Line               | _                      |                         |               |            |
| V ~                                                                       | 2 Traffic Lanes - 0.75               | -                      | -                       |               |            |
|                                                                           | or more Traffic Lane                 |                        |                         |               |            |
| [ ] 4. PROJECTING                                                         | 0.5 Square Feet per each             | ch Linear Foot of Buil | ding Facade             |               |            |
| [ ] Existing Externally or Internally Illum                               | inated - No Change ir                | n Electrical Service   | Ø(N                     | on-Illuminate | ed         |
| (1 - 4) Street Frontage 156 Linea<br>(2,3,4) Height to Top of Sign 20     | ear Feet ar Feet Feet Clearance to G | Grade 14 Fee           |                         | USE ONLY      |            |
| Existing Signage/Type:                                                    |                                      |                        | ● FOR OFFICE USE ONLY ● |               |            |
| Free-standing                                                             | 60 s                                 | q. Ft. Signage         | Allowed on Parc         | el:           |            |
| <u> </u>                                                                  | So                                   | q. Ft. Building        | 3                       | 100           | Sq. Ft.    |
|                                                                           | So                                   | q. Ft. Free-St         | anding                  | 225           | Sq. Ft.    |
| Total Existing:                                                           | So                                   | q. Ft. Tota            | al Allowed:             | 225           | Sa. Ft.    |
| NOTE: No sign may exceed 300 squa proposed and existing signage including | re feet. A separate                  | sign permit is requ    | ired for each sig       |               |            |
| and locations. Roof signs shall be manu                                   |                                      | - 1                    | or supports shall       | be visible.   |            |
| Ein Bennith                                                               | 11-5-03 3                            | c // //she             | Mason                   | [] [          | 7/03       |
| Applicant's Signature                                                     | Date C                               | ommunity Develop       | nent Approval           | Date          | , / -      |
| (White: Community Development)                                            | (Canary:                             | Applicant)             | (Pink                   | c: Code Enf   | forcement) |