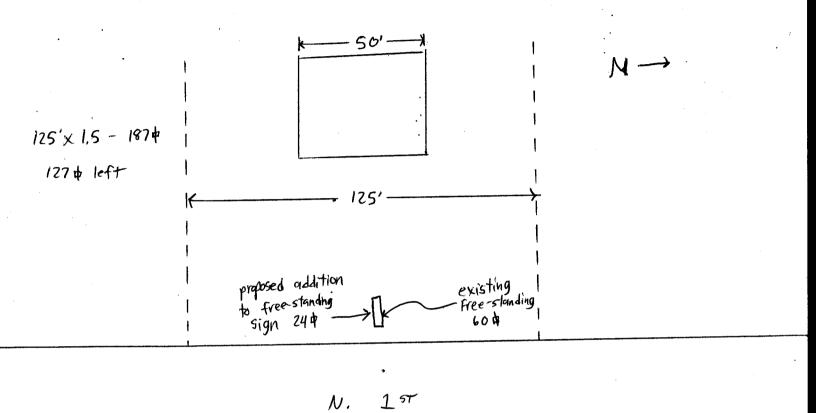

| (570) 271 1130                                                            |                                      |                        |                         |               |            |
|---------------------------------------------------------------------------|--------------------------------------|------------------------|-------------------------|---------------|------------|
| · · · · · · · · · · · · · · · · · · ·                                     |                                      |                        |                         |               |            |
| business name <u>Trucks Plus Aut</u>                                      | ? ! Truck Sales                      | CONTRACTOR_            | Buds si                 | gn5           |            |
| TREET REDRESS                                                             | <u>st</u>                            | LICENSE NO.            | 2030106                 |               |            |
| PROPERTY OWNER Badini,                                                    | , Lary ADDRESS                       |                        | 155 ute                 |               |            |
| OWNER ADDRESS $901 \text{ W}'$ 18                                         | + S4                                 | TELEPHONE NO.          | 245-7                   | 100           |            |
| [] 1. FLUSH WALL 2                                                        | 2 Square Feet per Line               | ar Foot of Building Fa | cade                    |               | ,          |
| Face Change Only (2,3 & 4):                                               |                                      |                        |                         |               |            |
| <b>.</b> −                                                                | 2 Square Feet per Line               | _                      |                         |               |            |
| V ~                                                                       | 2 Traffic Lanes - 0.75               | -                      | -                       |               |            |
|                                                                           | or more Traffic Lane                 |                        |                         |               |            |
| [ ] 4. PROJECTING                                                         | 0.5 Square Feet per each             | ch Linear Foot of Buil | ding Facade             |               |            |
| [ ] Existing Externally or Internally Illum                               | inated - No Change ir                | n Electrical Service   | Ø(N                     | on-Illuminate | ed         |
| (1 - 4) Street Frontage 156 Linea<br>(2,3,4) Height to Top of Sign 20     | ear Feet ar Feet Feet Clearance to G | Grade 14 Fee           |                         | USE ONLY      |            |
| Existing Signage/Type:                                                    |                                      |                        | ● FOR OFFICE USE ONLY ● |               |            |
| Free-standing                                                             | 60 s                                 | q. Ft. Signage         | Allowed on Parc         | el:           |            |
| <u> </u>                                                                  | So                                   | q. Ft. Building        | 3                       | 100           | Sq. Ft.    |
|                                                                           | So                                   | q. Ft. Free-St         | anding                  | 225           | Sq. Ft.    |
| Total Existing:                                                           | So                                   | q. Ft. Tota            | al Allowed:             | 225           | Sa. Ft.    |
| NOTE: No sign may exceed 300 squa proposed and existing signage including | re feet. A separate                  | sign permit is requ    | ired for each sig       |               |            |
| and locations. Roof signs shall be manu                                   |                                      | - 1                    | or supports shall       | be visible.   |            |
| Ein Bennith                                                               | 11-5-03 3                            | c // //she             | Mason                   | [] [          | 7/03       |
| Applicant's Signature                                                     | Date C                               | ommunity Develop       | nent Approval           | Date          | , / -      |
| (White: Community Development)                                            | (Canary:                             | Applicant)             | (Pink                   | c: Code Enf   | forcement) |