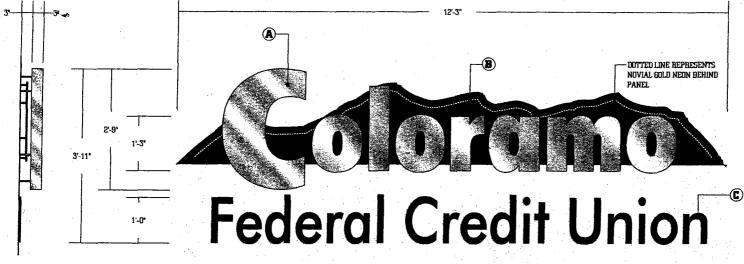

(1 EA) ILLUMINATED WALL SIGN 3/4"=1'-8"

- (A) 3" DEEP REVERSE PAN /CHAN. LETTERS W/ POLISHED WRISCO OVERLAYS.
  ILLUMINATE LETTERS W/ 6500 WHITE NEON AS REQUIRED. LETTERS TO
  PES MOUNT OFF FASCIA 3".
- FC.O. ALUM. MOUNTAIN RANGE PAINTED BRONZETONE (SATIN). ILLIMINATE W/ NOVIAL GOLD NEON ON TOP OF MOUNTAIN ONLY. PEG MOUNT PANEL 2" OFF FASCIA.
- © FC.O. ALUM. LETTERS PAINTED BRONZETONE (SATIN). LETTERS TO MOUNT FLUSH TO FASCIA.