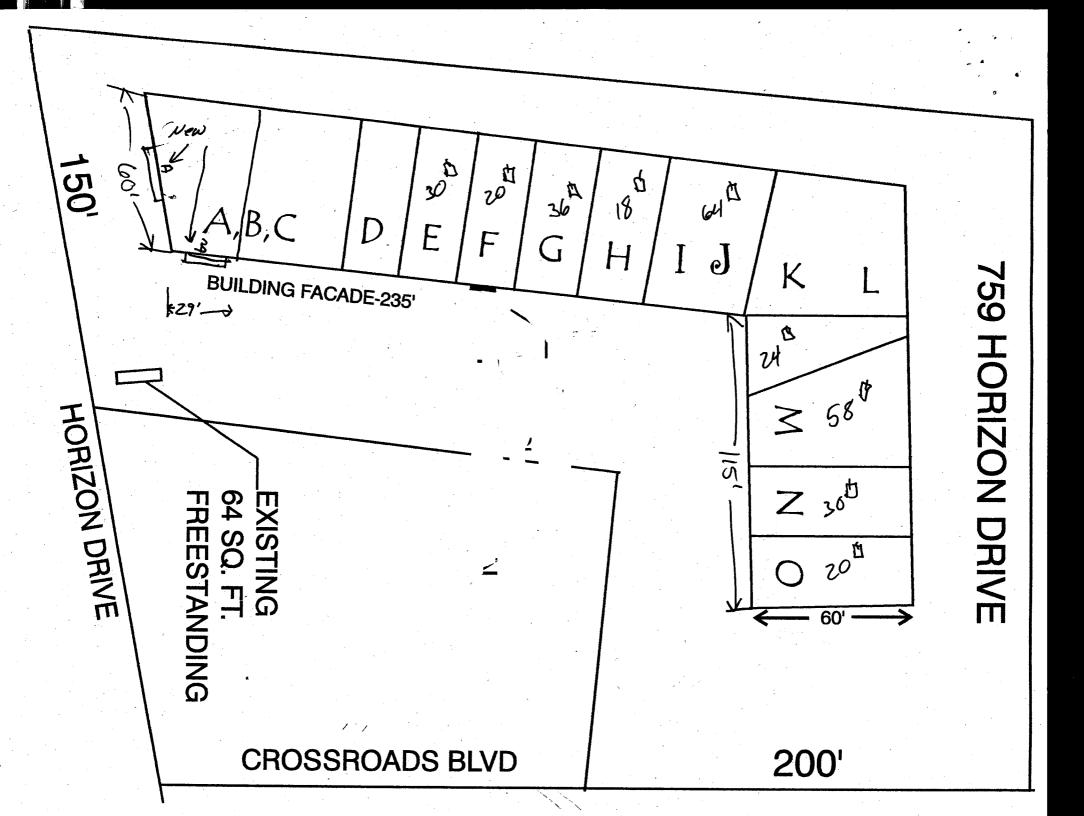

NOTE: No sign may exceed 300 square feet. A separate sign permit is required for each sign. Attach a sketch of proposed and existing signage including types, dimensions, lettering, abutting streets, alleys, easements, property lines, and locations. Roof signs shall be manufactured such that no guy wires, braces or supports shall be visible.

| (970) 244-1                                                                                                                | 430                                                   |                  | Zone C-1                                         |                                   |
|----------------------------------------------------------------------------------------------------------------------------|-------------------------------------------------------|------------------|--------------------------------------------------|-----------------------------------|
| BUSINESS NAME COLORGIA STREET ADDRESS 759 HOPE PROPERTY OWNER 759 HOPE OWNER ADDRESS                                       | Credit Unit                                           | A LICENSI ADDRES |                                                  | l. Sign 6.<br>8<br>6. Dr.<br>7880 |
| 1. FLUSH WALL                                                                                                              | 2 Square Feet per L                                   | inear Foot of B  | uilding Facade                                   | ,                                 |
| Face Change Only (2,3 & 4):  [ ] 2. ROOF  [ ] 3. FREE-STANDING                                                             | 2 Square Feet per L<br>2 Traffic Lanes - 0.           | 75 Square Feet   | x Street Frontage                                |                                   |
| [ ] 4. PROJECTING                                                                                                          |                                                       | -                | re Feet x Street Frontage oot of Building Facade |                                   |
| [ ] Existing Externally or Internally II                                                                                   | luminated - No Chang                                  | e in Electrical  | Service [] [                                     | Non-Illuminated                   |
| (1 - 4) Street Frontage 200 I<br>(2,3,4) Height to Top of Sign                                                             | Square Feet Linear Feet Linear Feet Feet Clearance to | o Grade/         | Feet                                             |                                   |
| Existing Signage/Type:                                                                                                     | 00 11.50                                              |                  |                                                  | E USE ONLY ●                      |
| flush wo                                                                                                                   | ul 100                                                | Sq. Ft.          | Signage Allowed on Pare                          | - Course                          |
|                                                                                                                            |                                                       | Sq. Ft.          | Building                                         | 477 Sq. Ft.                       |
| Total Existing:                                                                                                            | 1100                                                  | Sq. Ft.          | Free-Standing  Total Allowed:                    | 150 Sq. Ft.<br>470 Sq. Ft.        |
| COMMENTS:                                                                                                                  |                                                       |                  |                                                  |                                   |
| NOTE: No sign may exceed 300 sproposed and existing signage include and locations. Roof signs shall be made and locations. | ling types, dimensions                                | s, lettering, ab | outting streets, alleys, ea                      | sements, property lines,          |
| Applicant's Signature                                                                                                      |                                                       | Community        | Development Approval                             | 12903<br>Date                     |