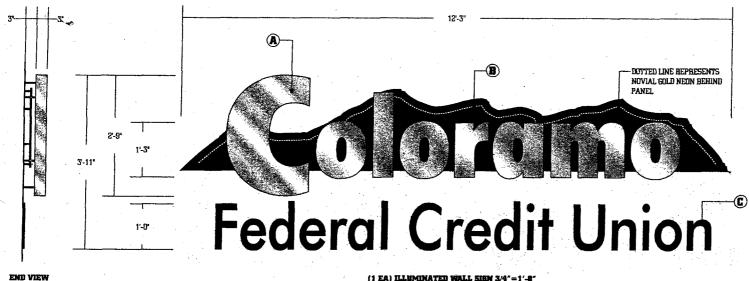

(White: Community Development)

(Canary: Applicant)

(Pink: Code Enforcement)

(1 EA) ILLUMINATED WALL SIEM 3/4"=1'-8"

- 3" DEEP REVERSE PAN/CHAN. LETTERS W/ POLISHED WRISCO OVERLAYS. ILLUMINATE LETTERS W/ 6500 WHITE NEON AS REQUIRED. LETTERS TO PEG MOUNT OFF FASCIA 3".
- B) FC.D. ALUM. MOUNTAIN RANGE PAINTED BRONZETONE (SATIN). ILLUMINATE W/ NOVIAL GOLD NEON ON TOP OF MOUNTAIN ONLY. PEG MOUNT PANEL 2" OFF
- C FC.O. ALUM. LETTERS PAINTED BRONZETONE (SATIN). LETTERS TO MOUNT FLUSH TO FASCIA.