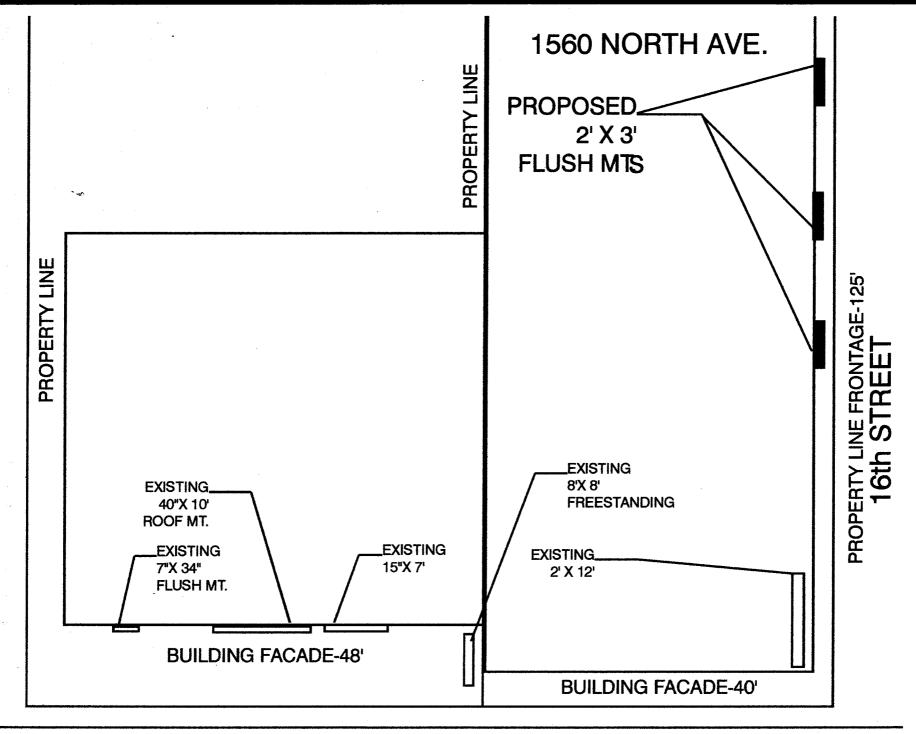

(Pink: Code Enforcement)

|                                                                                            |                                                                           |                                       | <del></del>      |
|--------------------------------------------------------------------------------------------|---------------------------------------------------------------------------|---------------------------------------|------------------|
| BUSINESS NAME Souls How                                                                    | we of Soirits CONTI                                                       | RACTOR Sounds                         | igh Signs        |
| STREET ADDRESS 1560 N                                                                      | <del></del>                                                               | SENO. 2030719                         |                  |
| PROPERTY OWNER Large Brighte Ellewan ADDRESS 7723 H Rd                                     |                                                                           |                                       |                  |
| OWNER ADDRESS                                                                              |                                                                           | HONE NO. 243-1                        | 3.83 243-7011    |
|                                                                                            |                                                                           | -012                                  |                  |
| [1] 1. FLUSH WALL                                                                          | 2 Square Feet per Linear Foot of                                          | Building Facade                       |                  |
| Face Change Only (2,3 & 4):                                                                |                                                                           | D 22 D - 1                            |                  |
| [ ] 2. ROOF                                                                                | 2 Square Feet per Linear Foot of Building Facade                          |                                       |                  |
| [ ] 3. FREE-STANDING                                                                       | [ ] 3. FREE-STANDING 2 Traffic Lanes - 0.75 Square Feet x Street Frontage |                                       |                  |
|                                                                                            | 4 or more Traffic Lanes - 1.5 Squ                                         | •                                     |                  |
| [ ] 4. PROJECTING                                                                          | 0.5 Square Feet per each Linear I                                         | Foot of Building Facade               |                  |
| [ ] Existing Externally or Internally Illu                                                 | uminated - No Change in Electrica                                         | l Service [ ]                         | Non-Illuminated  |
| (1,2,4) Building Facade S L<br>(1 - 4) Street Frontage Li<br>(2,3,4) Height to Top of Sign | inear Feet  near Feet   Uth Street  Feet Clearance to Grade               | Feet                                  |                  |
| Existing Signage/Type:                                                                     |                                                                           | ● FOR OFFIC                           | E USE ONLY •     |
| Roof not                                                                                   | 24 Sq. Ft.                                                                | Signage Allowed on Pa                 | rcel:16th Street |
|                                                                                            | Sq. Ft.                                                                   | Building                              | /70 Sq. Ft.      |
|                                                                                            |                                                                           |                                       |                  |
|                                                                                            | Sq. Ft.                                                                   | Free-Standing                         | 93 Sq. Ft.       |
| Total Existing:                                                                            | Sq. Ft. 24 Sq. Ft.                                                        | Free-Standing  Total Allowed:         | 170 Sq. Ft.      |
| Total Existing:  COMMENTS:                                                                 | Đ.                                                                        | · · · · · · · · · · · · · · · · · · · | 100              |

| BUSINESS NAME Earl'S Has STREET ADDRESS 1560 N PROPERTY OWNER LANGE Browner ADDRESS                                                                                         | Aug LICENS                                                               | ESS 2223 HW<br>HONE NO. 243- | ryl Signs<br>Rd<br>1383   |
|-----------------------------------------------------------------------------------------------------------------------------------------------------------------------------|--------------------------------------------------------------------------|------------------------------|---------------------------|
| [] L. FLUSH WALL                                                                                                                                                            | 2 Square Feet per Linear Foot of l                                       | Building Facade              |                           |
| Face Change Only (2,3 & 4):                                                                                                                                                 |                                                                          |                              |                           |
| [ ] 2. ROOF                                                                                                                                                                 | 2 Square Feet per Linear Foot of Building Facade                         |                              |                           |
| [ ] 3. FREE-STANDING                                                                                                                                                        | 2 Traffic Lanes - 0.75 Square Fee                                        | t x Street Frontage          | ı                         |
| •                                                                                                                                                                           | 4 or more Traffic Lanes - 1.5 Square Feet x Street Frontage              |                              |                           |
| [ ] 4. PROJECTING                                                                                                                                                           | 0.5 Square Feet per each Linear F                                        | oot of Building Facade       |                           |
| [ ] Existing Externally or Internally Illu                                                                                                                                  | uminated - No Change in Electrica                                        | I Service [ ]                | Non-Illuminated           |
|                                                                                                                                                                             | 2 Square Feet Linear Feet Inear Feet   UH Street Feet Clearance to Grade | Feet                         |                           |
| Existing Signage/Type:                                                                                                                                                      |                                                                          | ● FOR OFFIC                  | E USE ONLY ●              |
| Rod mt.                                                                                                                                                                     | 24 Sq. Ft.                                                               | Signage Allowed on Pa        | rcel: 110th Street        |
| Plush hor                                                                                                                                                                   | Sq. Ft.                                                                  | Building                     | 170 Sq. Ft.               |
|                                                                                                                                                                             | Sq. Ft.                                                                  | Free-Standing                | 93 Sq. Ft.                |
| Total Existing:                                                                                                                                                             | 30 Sq. Ft.                                                               | Total Allowed:               | 170 Sq. Ft.               |
| COMMENTS:                                                                                                                                                                   |                                                                          |                              |                           |
| NOTE: No sign may exceed 300 so proposed and existing signage includi and locations. Roof signs shall be made to the signage including the signage including and locations. | ing types, dimensions, lettering, a unufactured such that no guy wire    | ibutting streets, alleys, ea | asements, property lines, |
| Applicant's Signature                                                                                                                                                       | Date Community                                                           | Development Approva          | ıl D'ate /                |
| (White: Community Development)                                                                                                                                              | (Canary: Applicant)                                                      | (Pi                          | nk: Code Enforcement)     |

| (970) 244-143                                                                                                         | 0                                                                                                                                                                                                                                                                        | Zone <u><i>C-1</i></u>                                                                                                                                                                                                                                                                                                                                                                                                                                                                                                                                                                                                                                                                                                                                                                                                                                                                                                                                                                                                                                                                                                                                                                                                                                                                                                                                                                                                                                                                                                                                                                                                                                                                                                                                                                                                                                                                                                                                                                                                                                                                                                         |                                           |
|-----------------------------------------------------------------------------------------------------------------------|--------------------------------------------------------------------------------------------------------------------------------------------------------------------------------------------------------------------------------------------------------------------------|--------------------------------------------------------------------------------------------------------------------------------------------------------------------------------------------------------------------------------------------------------------------------------------------------------------------------------------------------------------------------------------------------------------------------------------------------------------------------------------------------------------------------------------------------------------------------------------------------------------------------------------------------------------------------------------------------------------------------------------------------------------------------------------------------------------------------------------------------------------------------------------------------------------------------------------------------------------------------------------------------------------------------------------------------------------------------------------------------------------------------------------------------------------------------------------------------------------------------------------------------------------------------------------------------------------------------------------------------------------------------------------------------------------------------------------------------------------------------------------------------------------------------------------------------------------------------------------------------------------------------------------------------------------------------------------------------------------------------------------------------------------------------------------------------------------------------------------------------------------------------------------------------------------------------------------------------------------------------------------------------------------------------------------------------------------------------------------------------------------------------------|-------------------------------------------|
| BUSINESS NAME <u>Earl's House</u> STREET ADDRESS <u>1560 No.</u> PROPERTY OWNER <u>Lawrys</u> Business                | Ave<br>gitte Evenson                                                                                                                                                                                                                                                     | CONTRACTOR SOLUTION CONTRA | udough 5,91,<br>1719<br>14.24<br>143-1383 |
| [] FLUSH WALL                                                                                                         | 2 Square Feet per Linear I                                                                                                                                                                                                                                               | Foot of Building Facade                                                                                                                                                                                                                                                                                                                                                                                                                                                                                                                                                                                                                                                                                                                                                                                                                                                                                                                                                                                                                                                                                                                                                                                                                                                                                                                                                                                                                                                                                                                                                                                                                                                                                                                                                                                                                                                                                                                                                                                                                                                                                                        |                                           |
| Face Change Only (2,3 & 4):  [ ] 2. ROOF  [ ] 3. FREE-STANDING  [ ] 4. PROJECTING                                     | <ul> <li>2 Square Feet per Linear Foot of Building Facade</li> <li>2 Traffic Lanes - 0.75 Square Feet x Street Frontage</li> <li>4 or more Traffic Lanes - 1.5 Square Feet x Street Frontage</li> <li>0.5 Square Feet per each Linear Foot of Building Facade</li> </ul> |                                                                                                                                                                                                                                                                                                                                                                                                                                                                                                                                                                                                                                                                                                                                                                                                                                                                                                                                                                                                                                                                                                                                                                                                                                                                                                                                                                                                                                                                                                                                                                                                                                                                                                                                                                                                                                                                                                                                                                                                                                                                                                                                |                                           |
| [ ] Existing Externally or Internally Illuminated - No Change in Electrical Service [ ] Non-Illuminated               |                                                                                                                                                                                                                                                                          |                                                                                                                                                                                                                                                                                                                                                                                                                                                                                                                                                                                                                                                                                                                                                                                                                                                                                                                                                                                                                                                                                                                                                                                                                                                                                                                                                                                                                                                                                                                                                                                                                                                                                                                                                                                                                                                                                                                                                                                                                                                                                                                                |                                           |
| (1 - 4) Street Frontage Line (2,3,4) Height to Top of Sign                                                            | Square Feet near Feet ear Feet   U+H Stvul Feet Clearance to Grace                                                                                                                                                                                                       | e Feet                                                                                                                                                                                                                                                                                                                                                                                                                                                                                                                                                                                                                                                                                                                                                                                                                                                                                                                                                                                                                                                                                                                                                                                                                                                                                                                                                                                                                                                                                                                                                                                                                                                                                                                                                                                                                                                                                                                                                                                                                                                                                                                         |                                           |
| Existing Signage/Type:                                                                                                | 01/ 6 1                                                                                                                                                                                                                                                                  |                                                                                                                                                                                                                                                                                                                                                                                                                                                                                                                                                                                                                                                                                                                                                                                                                                                                                                                                                                                                                                                                                                                                                                                                                                                                                                                                                                                                                                                                                                                                                                                                                                                                                                                                                                                                                                                                                                                                                                                                                                                                                                                                | R OFFICE USE ONLY                         |
| Kost MT.                                                                                                              | 24 Sq. I                                                                                                                                                                                                                                                                 |                                                                                                                                                                                                                                                                                                                                                                                                                                                                                                                                                                                                                                                                                                                                                                                                                                                                                                                                                                                                                                                                                                                                                                                                                                                                                                                                                                                                                                                                                                                                                                                                                                                                                                                                                                                                                                                                                                                                                                                                                                                                                                                                | ed on Parcel: 10th Strut                  |
| 2) flash ho                                                                                                           | /2 Sq. I<br>Sq. I                                                                                                                                                                                                                                                        |                                                                                                                                                                                                                                                                                                                                                                                                                                                                                                                                                                                                                                                                                                                                                                                                                                                                                                                                                                                                                                                                                                                                                                                                                                                                                                                                                                                                                                                                                                                                                                                                                                                                                                                                                                                                                                                                                                                                                                                                                                                                                                                                | 93 Sq. Ft.                                |
| Total Existing:                                                                                                       | 3 6 Sq. I                                                                                                                                                                                                                                                                | t. Total Allov                                                                                                                                                                                                                                                                                                                                                                                                                                                                                                                                                                                                                                                                                                                                                                                                                                                                                                                                                                                                                                                                                                                                                                                                                                                                                                                                                                                                                                                                                                                                                                                                                                                                                                                                                                                                                                                                                                                                                                                                                                                                                                                 | ved: 170 Sq. Ft.                          |
| COMMENTS:                                                                                                             |                                                                                                                                                                                                                                                                          |                                                                                                                                                                                                                                                                                                                                                                                                                                                                                                                                                                                                                                                                                                                                                                                                                                                                                                                                                                                                                                                                                                                                                                                                                                                                                                                                                                                                                                                                                                                                                                                                                                                                                                                                                                                                                                                                                                                                                                                                                                                                                                                                |                                           |
| NOTE: No sign may exceed 300 squ<br>proposed and existing signage including<br>and locations. Roof signs shall be man | g types, dimensions, lette                                                                                                                                                                                                                                               | ering, abutting streets, a                                                                                                                                                                                                                                                                                                                                                                                                                                                                                                                                                                                                                                                                                                                                                                                                                                                                                                                                                                                                                                                                                                                                                                                                                                                                                                                                                                                                                                                                                                                                                                                                                                                                                                                                                                                                                                                                                                                                                                                                                                                                                                     | lleys, easements, property lines,         |