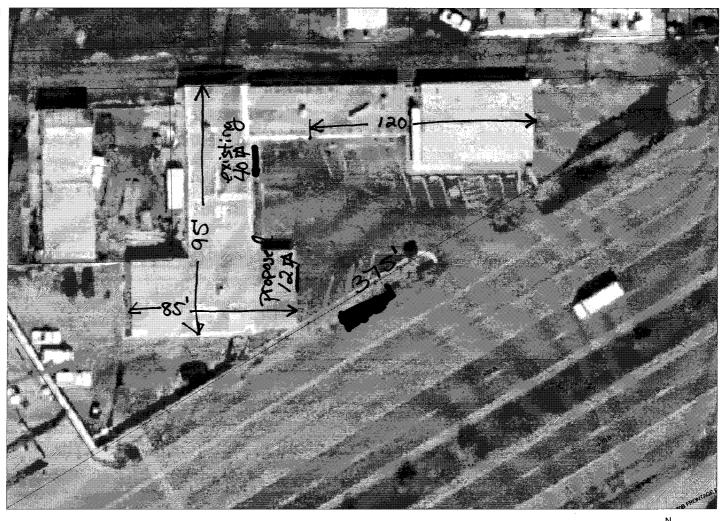

| Grana Sunction, CO 01301                                                                                        |                                                                      | Tax benediate 5.75                                                                                                                                   |  |
|-----------------------------------------------------------------------------------------------------------------|----------------------------------------------------------------------|------------------------------------------------------------------------------------------------------------------------------------------------------|--|
| (970) 244-1430                                                                                                  |                                                                      | Zone C-A                                                                                                                                             |  |
| MESA DE                                                                                                         | VECQuerte!                                                           |                                                                                                                                                      |  |
| BUSINESS NAME PROPERTY OWNER ADDRESS 34m                                                                        | LICI<br>ADI                                                          | NTRACTOR ADCOS Sign Dolgo<br>ENSENO. 203/12/<br>DRESS 30/8 MANUCCH WAY<br>LEPHONE NO. 434-0939                                                       |  |
| 1. FLUSH WALL                                                                                                   | 2 Square Feet per Linear Foot                                        | of Building Facade                                                                                                                                   |  |
| Face Change Only (2,3 & 4):                                                                                     | 2 Square 1 oot per 2 meur 1 oot                                      | or building r welle                                                                                                                                  |  |
| [ ] 2. ROOF                                                                                                     | 2 Square Feet per Linear Foot                                        | of Building Facade                                                                                                                                   |  |
| [ ] 3. FREE-STANDING                                                                                            | 2 Traffic Lanes - 0.75 Square Feet x Street Frontage                 |                                                                                                                                                      |  |
|                                                                                                                 | 4 or more Traffic Lanes - 1.5                                        | Square Feet x Street Frontage                                                                                                                        |  |
| [ ] 4. PROJECTING                                                                                               | 0.5 Square Feet per each Linear Foot of Building Facade              |                                                                                                                                                      |  |
| (1 - 4) Area of Proposed Sign / (1,2,4) Building Facade (1 - 4) Street Frontage L (2,3,4) Height to Top of Sign | Square Feet Linear Feet 205 Linear Feet 3751 Feet Clearance to Grade | Feet                                                                                                                                                 |  |
| Existing Signage/Type:                                                                                          |                                                                      | ● FOR OFFICE USE ONLY ●                                                                                                                              |  |
| 4X10 F4614                                                                                                      | Sq. Ft.                                                              | Signage Allowed on Parcel: 1-703                                                                                                                     |  |
|                                                                                                                 | Sq. Ft.                                                              | Building 410 Sq. Ft.                                                                                                                                 |  |
|                                                                                                                 | Sq. Ft.                                                              | Free-Standing 5025 Sq. Ft.                                                                                                                           |  |
| Total Existing:                                                                                                 | 40 Sq. Ft.                                                           | Total Allowed: 5(02.5 Sq. Ft.                                                                                                                        |  |
| Total Existing.                                                                                                 | 70 54.11.                                                            | Total Allowed.                                                                                                                                       |  |
| COMMENTS:                                                                                                       |                                                                      |                                                                                                                                                      |  |
|                                                                                                                 |                                                                      |                                                                                                                                                      |  |
|                                                                                                                 |                                                                      |                                                                                                                                                      |  |
| proposed and existing signage includ                                                                            | ing types, dimensions, lettering                                     | ermit is required for each sign. Attach a sketch og, abutting streets, alleys, easements, property lines vires, braces or supports shall be visible. |  |