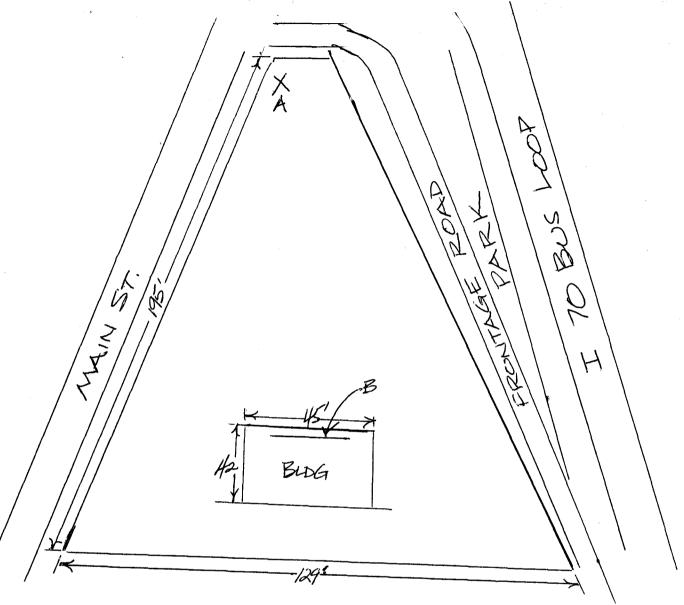

PROPERTY 1801 MAINST. OLD WEST AUTO

SIGN"A" FREE STANDING 3'X4' SIGN"B" ROOF SIGN 30" X 16'