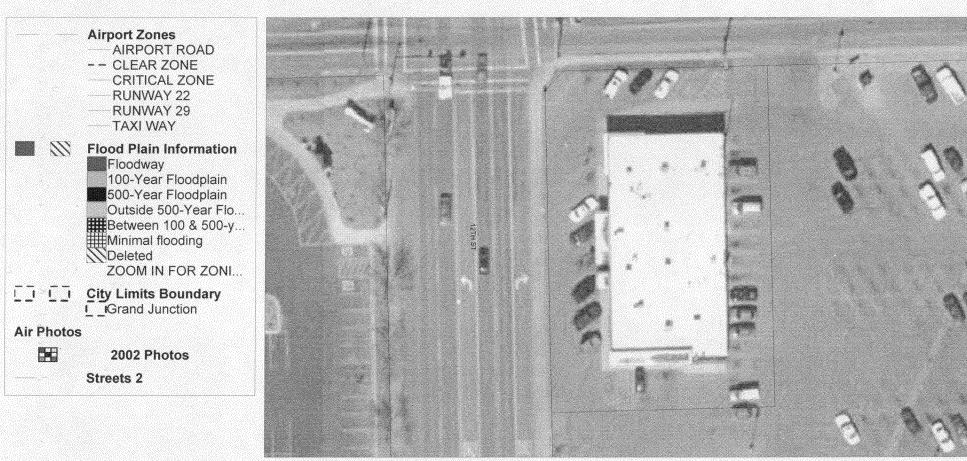

(White: Community Development)

## SIGN CLEARANCE

Community Development Department 250 North 5<sup>th</sup> Street Grand Junction CO 81501 (970) 244-1430

|                | r       |    |
|----------------|---------|----|
| Clearance No.  | Hone    | ,  |
| Date Submitted | 7-28-03 | 14 |