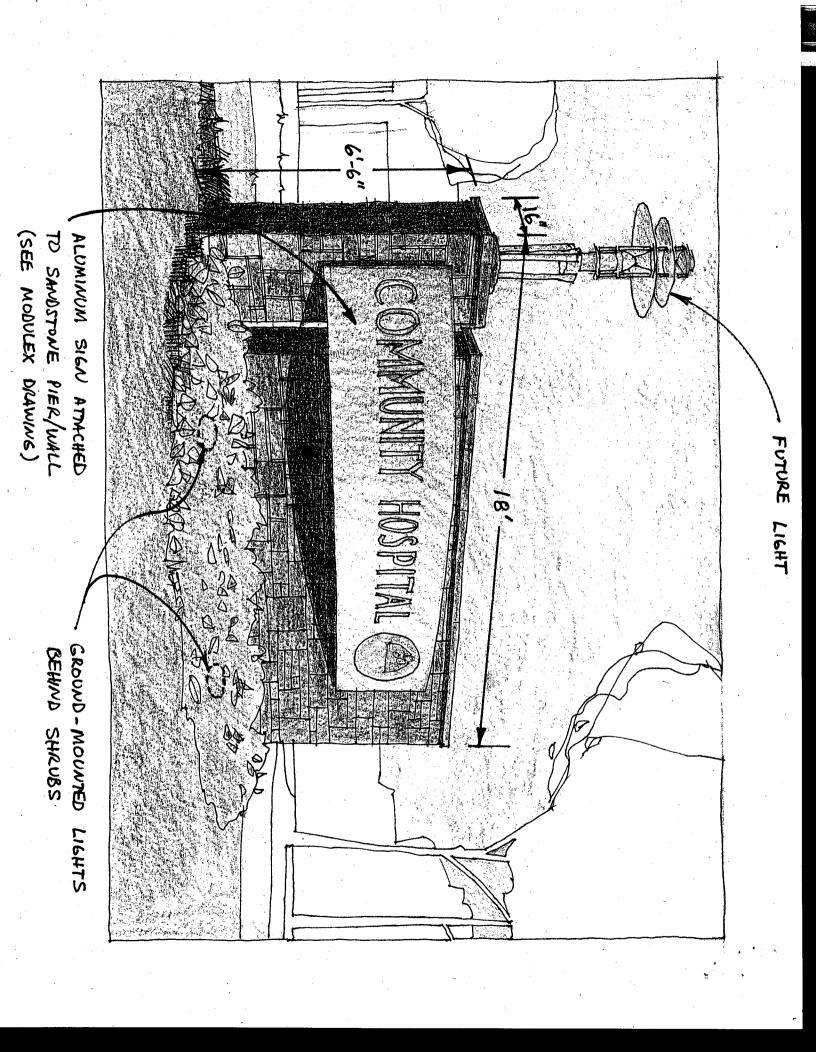

t

•

| ORCHARD/12.TH                                                                                                                                                                       |                                                                                                                                                                                                                                   |
|-------------------------------------------------------------------------------------------------------------------------------------------------------------------------------------|-----------------------------------------------------------------------------------------------------------------------------------------------------------------------------------------------------------------------------------|
| SIGN CLEARANCE<br>Community Development Department<br>250 North 5th Street<br>Grand Junction CO 81501<br>(970) 244-1430<br>Call 256 - 6200 Steel                                    | Clearance No.<br>Date Submitted <u>3-27.03</u><br>Fee \$ <u>5.00</u><br>Zone <u>PD</u>                                                                                                                                            |
| TAX SCHEDULE2945-111-31-971BUSINESS NAMECOMMUNITY HOSPITALSTREET ADDRESS1901N 12THSTPROPERTY OWNERCOMMUNITYOWNER ADDRESS2021N 12THST                                                | CONTRACTOR <u>ASI Sign Systems Itc.</u><br>LICENSE NO. <u>K</u><br>ADDRESS <u>11 211 E. Ampeho Rol. Centrume: (6 801/2</u><br>TELEPHONE NO. <u>303-755-0997</u><br>CONTACT PERSON <u>George Ott</u>                               |
| [] 2. ROOF2 Square Feet per Lind[X] 3. FREE-STANDING2 Traffic Lanes - 0.75[] 4. PROJECTING0.5 Square Feet per ear                                                                   | ear Foot of Building Facade<br>ear Foot of Building Facade<br>Square Feet x Street Frontage<br>es - 1.5 Square Feet x Street Frontage<br>ach Linear Foot of Building Facade<br>rements; Not > 300 Square Feet or < 15 Square Feet |
| [X] Externally Illuminated [ ] Internally Illum                                                                                                                                     | inated [ ] Non-Illuminated                                                                                                                                                                                                        |
| (1 - 5)       Area of Proposed Sign:       [10]       Square Feet         (1,2,4)       Building Façade:       Linear Feet         (1 - 4)       Street Frontage:       Linear Feet | - 12th St. Frontage RZ-1974.007                                                                                                                                                                                                   |
| (2 - 5) Height to Top of Sign: $6'-6''$ Feet Clear<br>(5) Distance from all Existing Off-Premise Signs within 600                                                                   | rance to Grade: Feet Feet PDR-96-24/<br>9 Feet: Feet 9242                                                                                                                                                                         |
| (2 - 5)       Height to Top of Sign: <u>6'-6''</u> Feet       Clean         (5)       Distance from all Existing Off-Premise Signs within 600                                       | rance to Grade: Feet PDR-96-24/<br>D Feet: Feet                                                                                                                                                                                   |
| (2 - 5) Height to Top of Sign: <u>6'-6''</u> Feet Clear<br>(5) Distance from all Existing Off-Premise Signs within 600<br>EXISTING SIGNAGE/TYPE:                                    | Feet     PDR-96-24/       Feet     9242       ORDINANCE     272       ORDINANCE     272                                                                                                                                           |
| (2 - 5)       Height to Top of Sign: <u>6'-6''</u> Feet       Clear         (5)       Distance from all Existing Off-Premise Signs within 600                                       | rance to Grade:                                                                                                                                                                                                                   |
| (2 - 5) Height to Top of Sign: <u>6'-6''</u> Feet Clear<br>(5) Distance from all Existing Off-Premise Signs within 600<br>EXISTING SIGNAGE/TYPE:                                    | Feet     PDR-96-24/       Feet     9242       ORDINANCE     272       ORDINANCE     272                                                                                                                                           |
| (2 - 5) Height to Top of Sign: <u>6'-6''</u> Feet Clear<br>(5) Distance from all Existing Off-Premise Signs within 600<br>EXISTING SIGNAGE/TYPE:                                    | rance to Grade:                                                                                                                                                                                                                   |
| (2 - 5)       Height to Top of Sign: Feet       Clean         (5)       Distance from all Existing Off-Premise Signs within 600         EXISTING SIGNAGE/TYPE:                      | rance to Grade:                                                                                                                                                                                                                   |
| (2 - 5)       Height to Top of Sign: Feet       Clean         (5)       Distance from all Existing Off-Premise Signs within 600         EXISTING SIGNAGE/TYPE:                      | rance to Grade:                                                                                                                                                                                                                   |
| (2 - 5)       Height to Top of Sign: <u>6'-6''</u> Feet       Clean         (5)       Distance from all Existing Off-Premise Signs within 600         EXISTING SIGNAGE/TYPE:        | rance to Grade:                                                                                                                                                                                                                   |