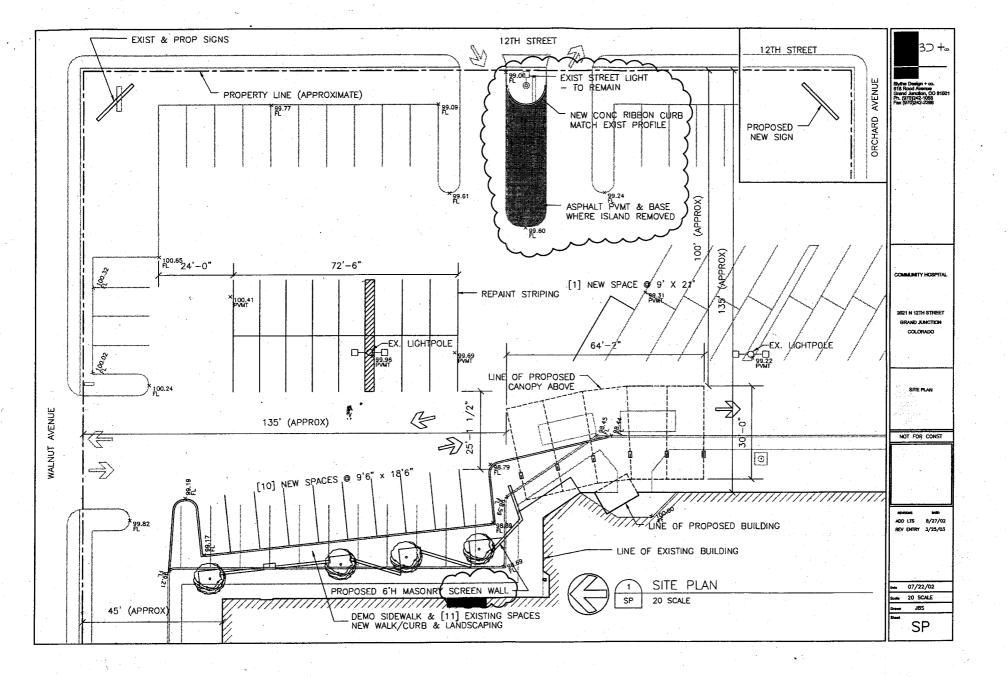

t

•

| ORCHARD/12.TH                                                                                                                                                                       |                                                                                                                                                                                                                                   |
|-------------------------------------------------------------------------------------------------------------------------------------------------------------------------------------|-----------------------------------------------------------------------------------------------------------------------------------------------------------------------------------------------------------------------------------|
| SIGN CLEARANCE<br>Community Development Department<br>250 North 5th Street<br>Grand Junction CO 81501<br>(970) 244-1430<br>Call 256 - 6200 Steel                                    | Clearance No.<br>Date Submitted <u>3-27.03</u><br>Fee \$ <u>5.00</u><br>Zone <u>PD</u>                                                                                                                                            |
| TAX SCHEDULE2945-111-31-971BUSINESS NAMECOMMUNITY HOSPITALSTREET ADDRESS1901N 12THSTPROPERTY OWNERCOMMUNITYOWNER ADDRESS2021N 12THST                                                | CONTRACTOR <u>ASI Sign Systems Itc.</u><br>LICENSE NO. <u>K</u><br>ADDRESS <u>11 211 E. Ampeho Rol. Centrume: (6 801/2</u><br>TELEPHONE NO. <u>303-755-0997</u><br>CONTACT PERSON <u>George Ott</u>                               |
| [] 2. ROOF2 Square Feet per Lind[X] 3. FREE-STANDING2 Traffic Lanes - 0.75[] 4. PROJECTING0.5 Square Feet per ear                                                                   | ear Foot of Building Facade<br>ear Foot of Building Facade<br>Square Feet x Street Frontage<br>es - 1.5 Square Feet x Street Frontage<br>ach Linear Foot of Building Facade<br>rements; Not > 300 Square Feet or < 15 Square Feet |
| [X] Externally Illuminated [ ] Internally Illum                                                                                                                                     | inated [ ] Non-Illuminated                                                                                                                                                                                                        |
| (1 - 5)       Area of Proposed Sign:       [10]       Square Feet         (1,2,4)       Building Façade:       Linear Feet         (1 - 4)       Street Frontage:       Linear Feet | - 12th St. Frontage RZ-1974.007                                                                                                                                                                                                   |
| (2 - 5) Height to Top of Sign: $6'-6''$ Feet Clear<br>(5) Distance from all Existing Off-Premise Signs within 600                                                                   | rance to Grade: Feet Feet PDR-96-24/<br>9 Feet: Feet 9242                                                                                                                                                                         |
| (2 - 5)       Height to Top of Sign: <u>6'-6''</u> Feet       Clean         (5)       Distance from all Existing Off-Premise Signs within 600                                       | rance to Grade: Feet PDR-96-24/<br>D Feet: Feet                                                                                                                                                                                   |
| (2 - 5) Height to Top of Sign: <u>6'-6''</u> Feet Clear<br>(5) Distance from all Existing Off-Premise Signs within 600<br>EXISTING SIGNAGE/TYPE:                                    | Feet     PDR-96-24/       Feet     9242       ORDINANCE     272       ORDINANCE     272                                                                                                                                           |
| (2 - 5)       Height to Top of Sign: <u>6'-6''</u> Feet       Clear         (5)       Distance from all Existing Off-Premise Signs within 600                                       | rance to Grade:                                                                                                                                                                                                                   |
| (2 - 5) Height to Top of Sign: <u>6'-6''</u> Feet Clear<br>(5) Distance from all Existing Off-Premise Signs within 600<br>EXISTING SIGNAGE/TYPE:                                    | Feet     PDR-96-24/       Feet     9242       ORDINANCE     272       ORDINANCE     272                                                                                                                                           |
| (2 - 5) Height to Top of Sign: <u>6'-6''</u> Feet Clear<br>(5) Distance from all Existing Off-Premise Signs within 600<br>EXISTING SIGNAGE/TYPE:                                    | rance to Grade:                                                                                                                                                                                                                   |
| (2 - 5)       Height to Top of Sign: Feet       Clean         (5)       Distance from all Existing Off-Premise Signs within 600         EXISTING SIGNAGE/TYPE:                      | rance to Grade:                                                                                                                                                                                                                   |
| (2 - 5)       Height to Top of Sign: Feet       Clean         (5)       Distance from all Existing Off-Premise Signs within 600         EXISTING SIGNAGE/TYPE:                      | rance to Grade:                                                                                                                                                                                                                   |
| (2 - 5)       Height to Top of Sign: <u>6'-6''</u> Feet       Clean         (5)       Distance from all Existing Off-Premise Signs within 600         EXISTING SIGNAGE/TYPE:        | rance to Grade:                                                                                                                                                                                                                   |