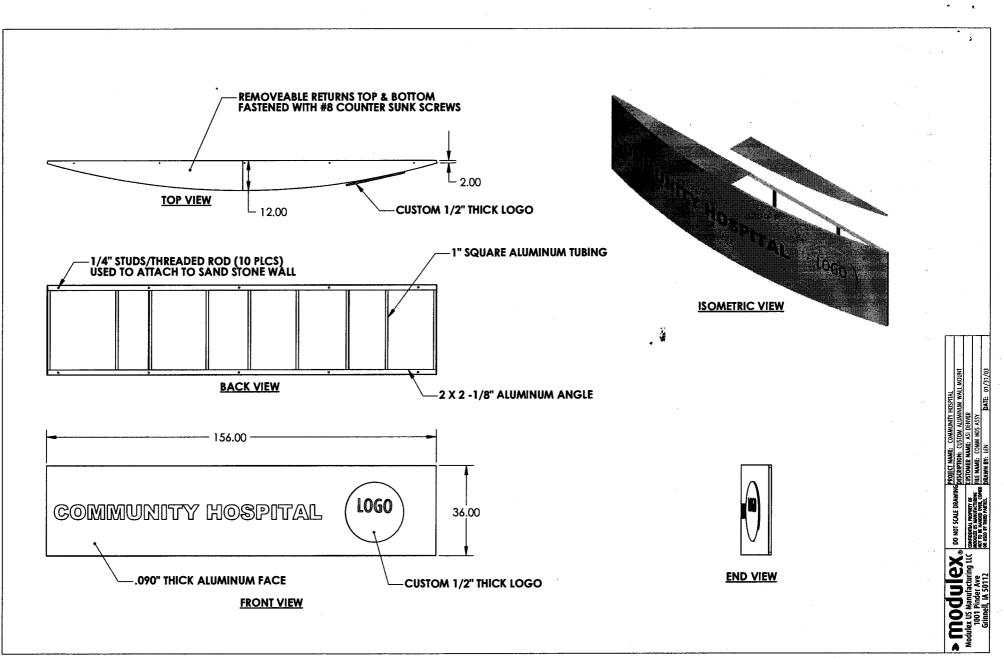

t

•

| ORCHARD/12.TH                                                                                                                                                                       |                                                                                                                                                                                                                                   |
|-------------------------------------------------------------------------------------------------------------------------------------------------------------------------------------|-----------------------------------------------------------------------------------------------------------------------------------------------------------------------------------------------------------------------------------|
| SIGN CLEARANCE<br>Community Development Department<br>250 North 5th Street<br>Grand Junction CO 81501<br>(970) 244-1430<br>Call 256 - 6200 Steel                                    | Clearance No.<br>Date Submitted <u>3-27.03</u><br>Fee \$ <u>5.00</u><br>Zone <u>PD</u>                                                                                                                                            |
| TAX SCHEDULE2945-111-31-971BUSINESS NAMECOMMUNITY HOSPITALSTREET ADDRESS1901N 12THSTPROPERTY OWNERCOMMUNITYOWNER ADDRESS2021N 12THST                                                | CONTRACTOR <u>ASI Sign Systems Itc.</u><br>LICENSE NO. <u>K</u><br>ADDRESS <u>11 211 E. Ampeho Rol. Centrume: (6 801/2</u><br>TELEPHONE NO. <u>303-755-0997</u><br>CONTACT PERSON <u>George Ott</u>                               |
| [] 2. ROOF2 Square Feet per Lind[X] 3. FREE-STANDING2 Traffic Lanes - 0.75[] 4. PROJECTING0.5 Square Feet per ear                                                                   | ear Foot of Building Facade<br>ear Foot of Building Facade<br>Square Feet x Street Frontage<br>es - 1.5 Square Feet x Street Frontage<br>ach Linear Foot of Building Facade<br>rements; Not > 300 Square Feet or < 15 Square Feet |
| [X] Externally Illuminated [ ] Internally Illum                                                                                                                                     | inated [ ] Non-Illuminated                                                                                                                                                                                                        |
| (1 - 5)       Area of Proposed Sign:       [10]       Square Feet         (1,2,4)       Building Façade:       Linear Feet         (1 - 4)       Street Frontage:       Linear Feet | - 12th St. Frontage RZ-1974.007                                                                                                                                                                                                   |
| (2 - 5) Height to Top of Sign: $6'-6''$ Feet Clear<br>(5) Distance from all Existing Off-Premise Signs within 600                                                                   | rance to Grade: Feet Feet PDR-96-24/<br>9 Feet: Feet 9242                                                                                                                                                                         |
| (2 - 5)       Height to Top of Sign: <u>6'-6''</u> Feet       Clean         (5)       Distance from all Existing Off-Premise Signs within 600                                       | rance to Grade: Feet PDR-96-24/<br>D Feet: Feet                                                                                                                                                                                   |
| (2 - 5) Height to Top of Sign: <u>6'-6''</u> Feet Clear<br>(5) Distance from all Existing Off-Premise Signs within 600<br>EXISTING SIGNAGE/TYPE:                                    | Feet     PDR-96-24/       Feet     9242       ORDINANCE     272       ORDINANCE     272                                                                                                                                           |
| (2 - 5)       Height to Top of Sign: <u>6'-6''</u> Feet       Clear         (5)       Distance from all Existing Off-Premise Signs within 600                                       | rance to Grade:                                                                                                                                                                                                                   |
| (2 - 5) Height to Top of Sign: <u>6'-6''</u> Feet Clear<br>(5) Distance from all Existing Off-Premise Signs within 600<br>EXISTING SIGNAGE/TYPE:                                    | Feet     PDR-96-24/       Feet     9242       ORDINANCE     272       ORDINANCE     272                                                                                                                                           |
| (2 - 5) Height to Top of Sign: <u>6'-6''</u> Feet Clear<br>(5) Distance from all Existing Off-Premise Signs within 600<br>EXISTING SIGNAGE/TYPE:                                    | rance to Grade:                                                                                                                                                                                                                   |
| (2 - 5)       Height to Top of Sign: Feet       Clean         (5)       Distance from all Existing Off-Premise Signs within 600         EXISTING SIGNAGE/TYPE:                      | rance to Grade:                                                                                                                                                                                                                   |
| (2 - 5)       Height to Top of Sign: Feet       Clean         (5)       Distance from all Existing Off-Premise Signs within 600         EXISTING SIGNAGE/TYPE:                      | rance to Grade:                                                                                                                                                                                                                   |
| (2 - 5)       Height to Top of Sign: <u>6'-6''</u> Feet       Clean         (5)       Distance from all Existing Off-Premise Signs within 600         EXISTING SIGNAGE/TYPE:        | rance to Grade:                                                                                                                                                                                                                   |