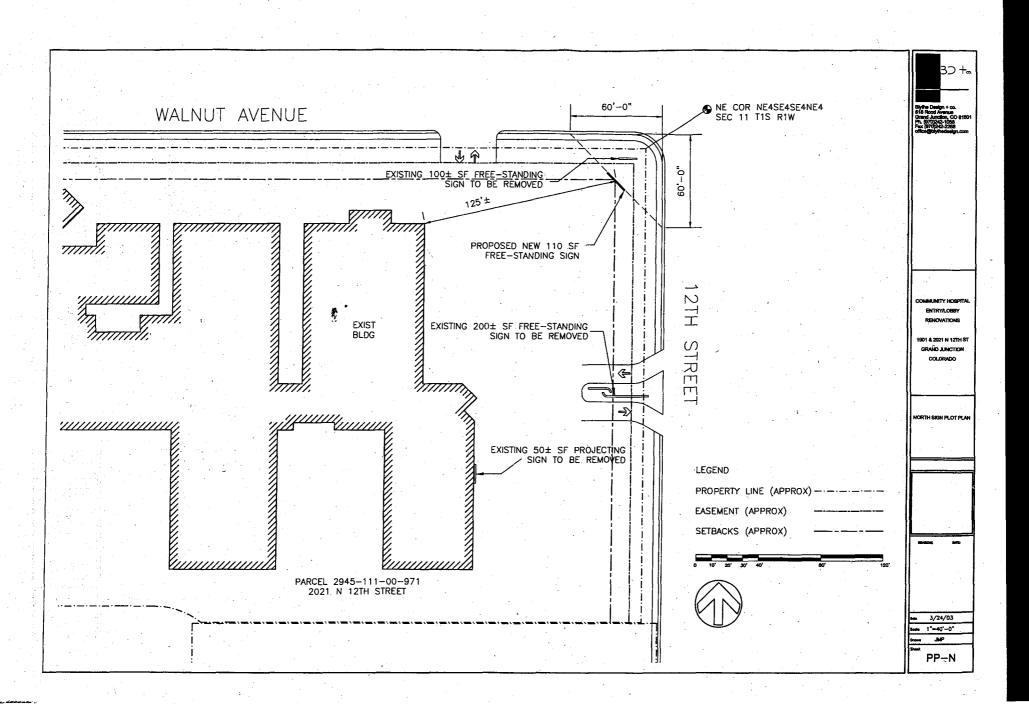

|                                                                                                                                                                                                                                                                                                                                                                                                                                                                                                                          | $\mathcal{F} = \left\{ \begin{array}{c} \lambda \\ \lambda \\ \lambda \end{array} \right\} = \left\{ \begin{array}{c} \lambda \\ \lambda \\ \lambda \end{array} \right\}$                                                                                                                                                                                                                                                                                                         |
|--------------------------------------------------------------------------------------------------------------------------------------------------------------------------------------------------------------------------------------------------------------------------------------------------------------------------------------------------------------------------------------------------------------------------------------------------------------------------------------------------------------------------|-----------------------------------------------------------------------------------------------------------------------------------------------------------------------------------------------------------------------------------------------------------------------------------------------------------------------------------------------------------------------------------------------------------------------------------------------------------------------------------|
| SIGN CLEARANCE                                                                                                                                                                                                                                                                                                                                                                                                                                                                                                           | Clearance No.                                                                                                                                                                                                                                                                                                                                                                                                                                                                     |
| DIGN CLEARANCE                                                                                                                                                                                                                                                                                                                                                                                                                                                                                                           | Date Submitted $3 - 27 - 03$                                                                                                                                                                                                                                                                                                                                                                                                                                                      |
| Community Development Department                                                                                                                                                                                                                                                                                                                                                                                                                                                                                         | Fee \$ <u>25.00</u>                                                                                                                                                                                                                                                                                                                                                                                                                                                               |
| 250 North 5 <sup>th</sup> Street<br>Grand Junction CO 81501                                                                                                                                                                                                                                                                                                                                                                                                                                                              | Zone PD                                                                                                                                                                                                                                                                                                                                                                                                                                                                           |
|                                                                                                                                                                                                                                                                                                                                                                                                                                                                                                                          |                                                                                                                                                                                                                                                                                                                                                                                                                                                                                   |
| tilo "M                                                                                                                                                                                                                                                                                                                                                                                                                                                                                                                  | SP-2002-156                                                                                                                                                                                                                                                                                                                                                                                                                                                                       |
| TAX SCHEDULE <u>2945-111-00-971</u><br>BUSINESS NAME <u>COMMUNITY</u> HOSPITAL                                                                                                                                                                                                                                                                                                                                                                                                                                           | CONTRACTOR ASI Sign Systems Inc.<br>LICENSE NO. X                                                                                                                                                                                                                                                                                                                                                                                                                                 |
| STREET ADDRESS 1901 $N$ 12TH ST                                                                                                                                                                                                                                                                                                                                                                                                                                                                                          | ADDRESS 11211 E. A rapalo Rd. Centemiel 6 80                                                                                                                                                                                                                                                                                                                                                                                                                                      |
| PROPERTY OWNER COMMUNITY HOSPITAL                                                                                                                                                                                                                                                                                                                                                                                                                                                                                        | TELEPHONE NO                                                                                                                                                                                                                                                                                                                                                                                                                                                                      |
| OWNER ADDRESS 2021 N 127 ST                                                                                                                                                                                                                                                                                                                                                                                                                                                                                              | CONTACT PERSON Grome Off                                                                                                                                                                                                                                                                                                                                                                                                                                                          |
|                                                                                                                                                                                                                                                                                                                                                                                                                                                                                                                          |                                                                                                                                                                                                                                                                                                                                                                                                                                                                                   |
| [] 2. ROOF2 Square Feet per Lines[X] 3. FREE-STANDING2 Traffic Lanes - 0.75[] 4. PROJECTING0.5 Square Feet per each                                                                                                                                                                                                                                                                                                                                                                                                      | ar Foot of Building Facade<br>ar Foot of Building Facade<br>Square Feet x Street Frontage<br>s - 1.5 Square Feet x Street Frontage<br>ch Linear Foot of Building Facade<br>ements; Not > 300 Square Feet or < 15 Square Feet                                                                                                                                                                                                                                                      |
| [X] Externally Illuminated [ ] Internally Illumin                                                                                                                                                                                                                                                                                                                                                                                                                                                                        | nated [ ] Non-Illuminated                                                                                                                                                                                                                                                                                                                                                                                                                                                         |
| (5) Distance from all Existing Off-Premise Signs within 600 EXISTING SIGNAGE/TYPE:                                                                                                                                                                                                                                                                                                                                                                                                                                       | Feet: Feet                                                                                                                                                                                                                                                                                                                                                                                                                                                                        |
|                                                                                                                                                                                                                                                                                                                                                                                                                                                                                                                          | Sq. Ft. Signage Allowed on Parcel:                                                                                                                                                                                                                                                                                                                                                                                                                                                |
| FREE - STANDING 100±                                                                                                                                                                                                                                                                                                                                                                                                                                                                                                     | Sq. Ft. Building Sq. Ft.                                                                                                                                                                                                                                                                                                                                                                                                                                                          |
|                                                                                                                                                                                                                                                                                                                                                                                                                                                                                                                          |                                                                                                                                                                                                                                                                                                                                                                                                                                                                                   |
| PROJECTING 50±                                                                                                                                                                                                                                                                                                                                                                                                                                                                                                           |                                                                                                                                                                                                                                                                                                                                                                                                                                                                                   |
| sm t                                                                                                                                                                                                                                                                                                                                                                                                                                                                                                                     |                                                                                                                                                                                                                                                                                                                                                                                                                                                                                   |
| Total Existing: 350 ±                                                                                                                                                                                                                                                                                                                                                                                                                                                                                                    | Sq. Ft.Free-Standing165Sq. Ft.Sq. Ft.Total Allowed:Sq. Ft.                                                                                                                                                                                                                                                                                                                                                                                                                        |
| Total Existing: 350 ±                                                                                                                                                                                                                                                                                                                                                                                                                                                                                                    | Sq. Ft.Free-Standing165 4Sq. Ft.Sq. Ft.Total Allowed:Sq. Ft.                                                                                                                                                                                                                                                                                                                                                                                                                      |
| Total Existing: <u>350 ±</u><br>COMMENTS: <u>ALL</u> EXISTING SIGNS WILL<br><u>Unfore placing nuw signa</u><br>NOTE: No sign may exceed 300 square feet. A separate sign cle<br>proposed and existing signage including types, dimensions and letterin<br>easements, driveways, encroachments, property lines, distances from                                                                                                                                                                                            | Sq. Ft.<br>Sq. Ft.<br>Sq. Ft.<br>Sq. Ft.<br><u>BE</u> <u>REMOVED</u> . <u>All</u> <u>must</u> <u>be</u> <u>removed</u><br><u>sqe</u> - <u>Mo</u> <u>flush</u> <u>wells</u> <u>are <u>luing</u> <u>Shor</u><br/>carance is required for each sign. Attach a sketch, to scale, or<br/>ng. Attach a plot plan, to scale, showing: abutting streets, alleys<br/>m existing buildings to proposed signs and required setbacks. <u>A</u></u>                                            |
| Total Existing: 350 ±                                                                                                                                                                                                                                                                                                                                                                                                                                                                                                    | Sq. Ft.<br>Sq. Ft.<br>Sq. Ft.<br>Sq. Ft.<br>BE REMOVED. All must be removed<br>age - Mo flush wells are buing show<br>earance is required for each sign. Attach a sketch, to scale, of<br>ng. Attach a plot plan, to scale, showing: abutting streets, alleys,<br>m existing buildings to proposed signs and required setbacks. A<br>T IS ALSO REQUIRED.                                                                                                                          |
| Total Existing: <u>350 ±</u><br>COMMENTS: <u>ALL</u> EXISTING SIGNS WILL<br><i>Unfore placing new signa</i><br>NOTE: No sign may exceed 300 square feet. A separate sign cle<br>proposed and existing signage including types, dimensions and letterin<br>easements, driveways, encroachments, property lines, distances from<br><u>SEPARATE PERMIT FROM THE BUILDING DEPARTMENT</u>                                                                                                                                     | Sq. Ft.<br>Sq. Ft.<br>Sq. Ft.<br>Sq. Ft.<br>BE REMOVED. All must be removed<br>age - Mo flush wells are buing show<br>charance is required for each sign. Attach a sketch, to scale, of<br>ng. Attach a plot plan, to scale, showing: abutting streets, alleys<br>m existing buildings to proposed signs and required setbacks. A<br>TIS ALSO REQUIRED.<br>Attach a required accurate.                                                                                            |
| Total Existing: <u>350 ±</u><br>COMMENTS: <u>ALL</u> EXISTING SIGNS WILL<br><i>(ufore placing new signa</i><br>NOTE: No sign may exceed 300 square feet. A separate sign cle<br>proposed and existing signage including types, dimensions and letterin<br>easements, driveways, encroachments, property lines, distances from<br><u>SEPARATE PERMIT FROM THE BUILDING DEPARTMENT</u>                                                                                                                                     | Sq. Ft.<br>Sq. Ft.<br>Sq. Ft.<br>Sq. Ft.<br>BE REMOVED. All must be removed<br>age - Mo flush wells are buing shor<br>carance is required for each sign. Attach a sketch, to scale, of<br>ng. Attach a plot plan, to scale, showing: abutting streets, alleys<br>m existing buildings to proposed signs and required setbacks. A<br>T IS ALSO REQUIRED.                                                                                                                           |
| Total Existing: <u>350 ±</u><br>COMMENTS: <u>ALL</u> EXISTING SIGNS WILL<br><u>Unfore placing nuweigne</u><br>NOTE: No sign may exceed 300 square feet. A separate sign cle<br>proposed and existing signage including types, dimensions and letterin<br>easements, driveways, encroachments, property lines, distances from<br><u>SEPARATE PERMIT FROM THE BUILDING DEPARTMENT</u><br>I hereby attest that the information on this form and the attached ske<br><u>Applicant's Signature</u> <u>Jate</u><br><u>Date</u> | Sq. Ft.<br>Sq. Ft.<br>Sq. Ft.<br>Sq. Ft.<br><u>BE</u> <u>REMOVED</u> . <u>All must be removed</u><br><u>age - Mo fluch weels are being show</u><br>carance is required for each sign. Attach a sketch, to scale, of<br>ng. Attach a plot plan, to scale, showing: abutting streets, alleys,<br>m existing buildings to proposed signs and required setbacks. <u>A</u><br><u>IS ALSO REQUIRED</u> .<br>Attaches are true and accurate.<br><u>Rounie Edwards APA</u> <u>3/31/03</u> |