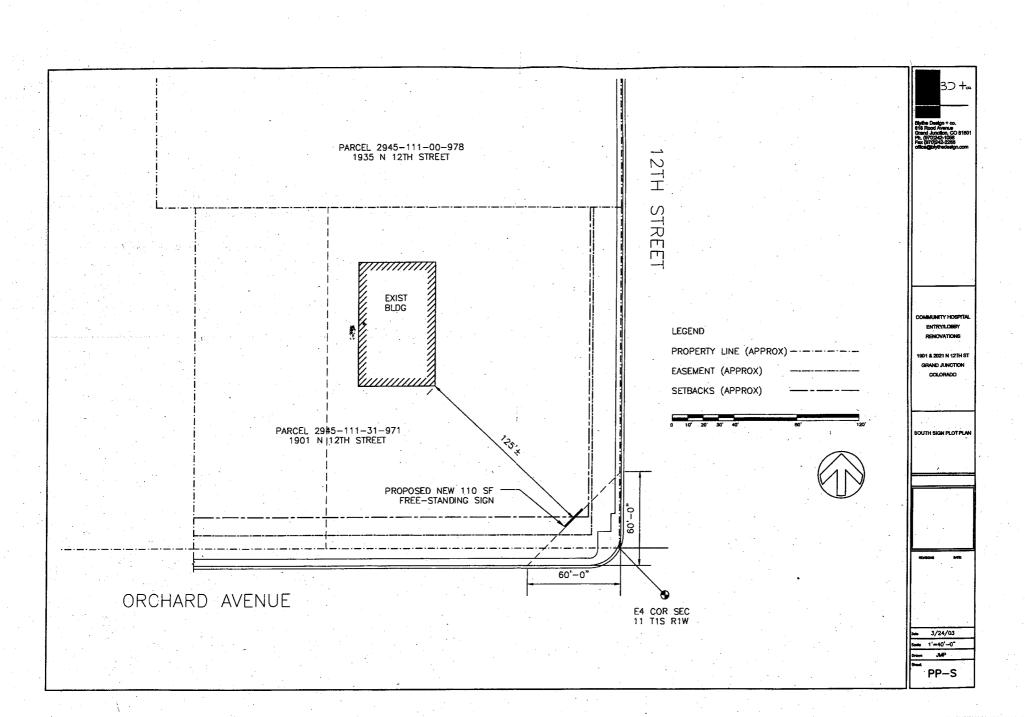

Feet       Clean         (5)       Distance from all Existing Off-Premise Signs within 600         EXISTING SIGNAGE/TYPE:                      | rance to Grade:                                                                                                                                                                                                                   |
| (2 - 5)       Height to Top of Sign: <u>6'-6''</u> Feet       Clean         (5)       Distance from all Existing Off-Premise Signs within 600         EXISTING SIGNAGE/TYPE:        | rance to Grade:                                                                                                                                                                                                                   |

(