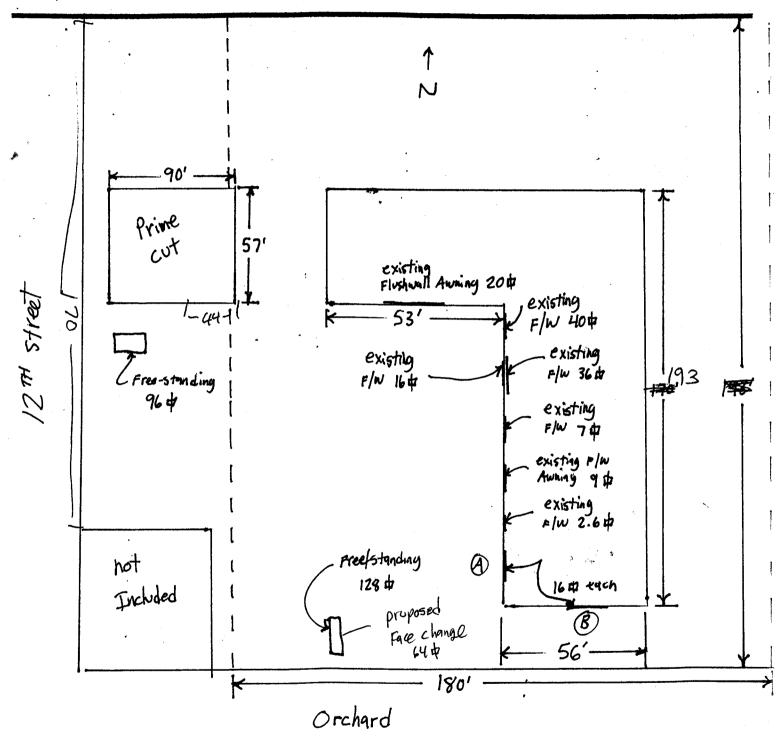

(Goldenrod: Code Enforcement)

| BUSINESS NAME C185+line Mortgage LICENS STREET ADDRESS +208 Overhard Suite 1 PROPERTY OWNER 10 N 12th 5t TELEPH | Building Facade x Street Frontage      |  |
|-----------------------------------------------------------------------------------------------------------------|----------------------------------------|--|
| [ ] 4. PROJECTING 0.5 Square Feet per each Linear Foot of Building Facade                                       |                                        |  |
| [ ] 5. OFF-PREMISE See #3 Spacing Requirements; Not > 300 Square Feet or < 15 Square Feet                       |                                        |  |
| [ ] Externally Illuminated [X] Internally Illuminated                                                           | [ ] Non-Illuminated                    |  |
| (1 - 5) Area of Proposed Sign:                                                                                  |                                        |  |
| EXISTING SIGNAGE/TYPE:                                                                                          | ● FOR OFFICE USE ONLY ●                |  |
| Flush Wall 200, 404, 36 th sq. Ft.                                                                              | Signage Allowed on Parcel: Orchard AUE |  |
|                                                                                                                 |                                        |  |
| 74, 94, 2.64, 164, 164 146.6 sq. Ft.                                                                            | Building 310 Sq. Ft.                   |  |
| 74, 94, 2.64, 164, 164 146.6 sq. Ft.                                                                            |                                        |  |
|                                                                                                                 | <u> </u>                               |  |
| 7 + , 9 \$ 2.6\$, 16\$, 16\$ 146.6 sq. Ft.  Free-standing 128 sq. Ft.                                           | Free-Standing 270 Sq. Ft.              |  |