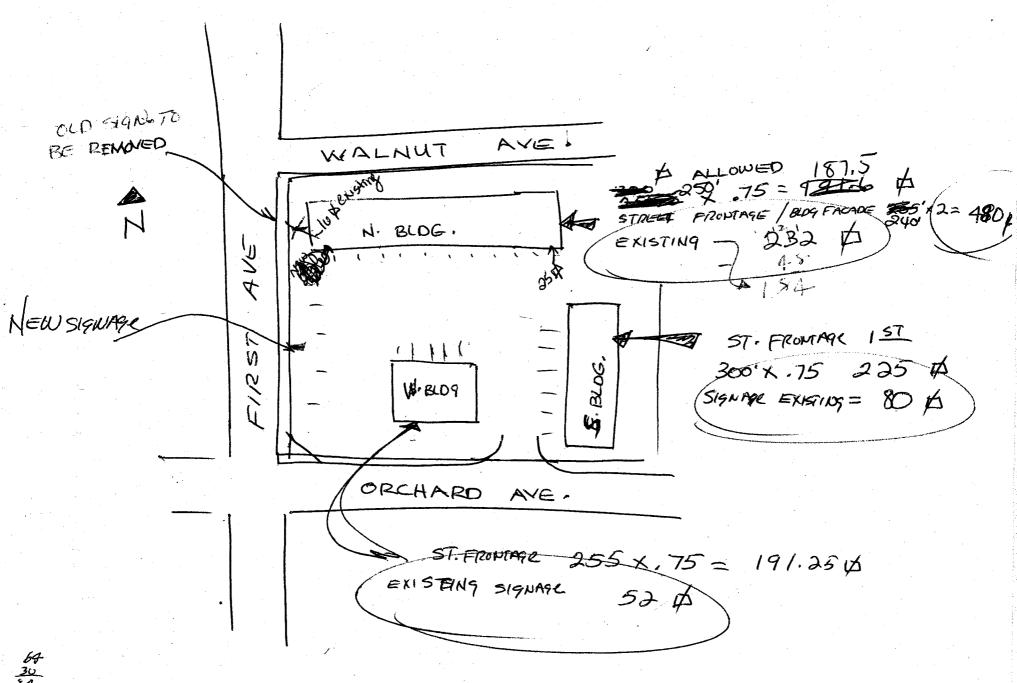

| (970) 244-14                                                                                                                                                                     | (970) 244-1430                                                                                                                                                                                          |                                      | Zone B-                               |                                           |  |  |
|----------------------------------------------------------------------------------------------------------------------------------------------------------------------------------|---------------------------------------------------------------------------------------------------------------------------------------------------------------------------------------------------------|--------------------------------------|---------------------------------------|-------------------------------------------|--|--|
|                                                                                                                                                                                  |                                                                                                                                                                                                         |                                      |                                       |                                           |  |  |
| BUSINESS NAME PT NC395 STREET ADDRESS 1939 N PROPERTY OWNER PROPERTY OWNER 1939 N                                                                                                | Bridal<br>15+ #7<br>9 Bridal<br>131 127                                                                                                                                                                 | CONTRACTOR_<br>LICENSE NO<br>ADDRESS | Young EL<br>2<br>244 COLE<br>242      | 990588                                    |  |  |
| 💢 1. FLUSH WALL                                                                                                                                                                  | 2 Square Feet per Linear                                                                                                                                                                                | Foot of Building F                   | acade                                 | •                                         |  |  |
| Face Change Only (2,3 & 4):  [ ] 2. ROOF  [ ] 3. FREE-STANDING                                                                                                                   | <ul> <li>2 Square Feet per Linear Foot of Building Facade</li> <li>2 Traffic Lanes - 0.75 Square Feet x Street Frontage</li> <li>4 or more Traffic Lanes - 1.5 Square Feet x Street Frontage</li> </ul> |                                      |                                       |                                           |  |  |
| [ ] 4. PROJECTING 0.5 Square Feet per each Linear Foot of Building Facade  M Existing Externally or Internally Illuminated - No Change in Electrical Service [ ] Non-Illuminated |                                                                                                                                                                                                         |                                      |                                       |                                           |  |  |
| (1 - 4) Street FrontageL                                                                                                                                                         | Square Feet<br>Linear Feet 250<br>inear Feet Clearance to Gra                                                                                                                                           | , ,                                  | et                                    |                                           |  |  |
| Existing Signage/Type:                                                                                                                                                           |                                                                                                                                                                                                         |                                      | ● FOR OFFICE USE ONLY ●               |                                           |  |  |
| W Bulling                                                                                                                                                                        | 52 Sq.                                                                                                                                                                                                  | Ft. Signag                           | e Allowed on Par                      | rcel: Onchard                             |  |  |
| N Builderia                                                                                                                                                                      | 232 sq.                                                                                                                                                                                                 | et. Buildir                          | ıg                                    | 480 sq. Ft.                               |  |  |
| O                                                                                                                                                                                | Sq.                                                                                                                                                                                                     | Ft. Free-S                           | standing                              | 187.5 Sq. Ft.                             |  |  |
| Total Existing:                                                                                                                                                                  | 284 sq.                                                                                                                                                                                                 | Ft. To                               | tal Allowed:                          | 450 Sq. Ft.                               |  |  |
| COMMENTS:                                                                                                                                                                        |                                                                                                                                                                                                         | · .                                  |                                       |                                           |  |  |
| NOTE: No sign may exceed 300 soproposed and existing signage include and locations. Roof signs shall be many the signature.                                                      | ing types, dimensions, letter anufactured such that no g                                                                                                                                                | ering, abutting s                    | treets, alleys, ea<br>or supports sha | asements, property lines, all be visible. |  |  |