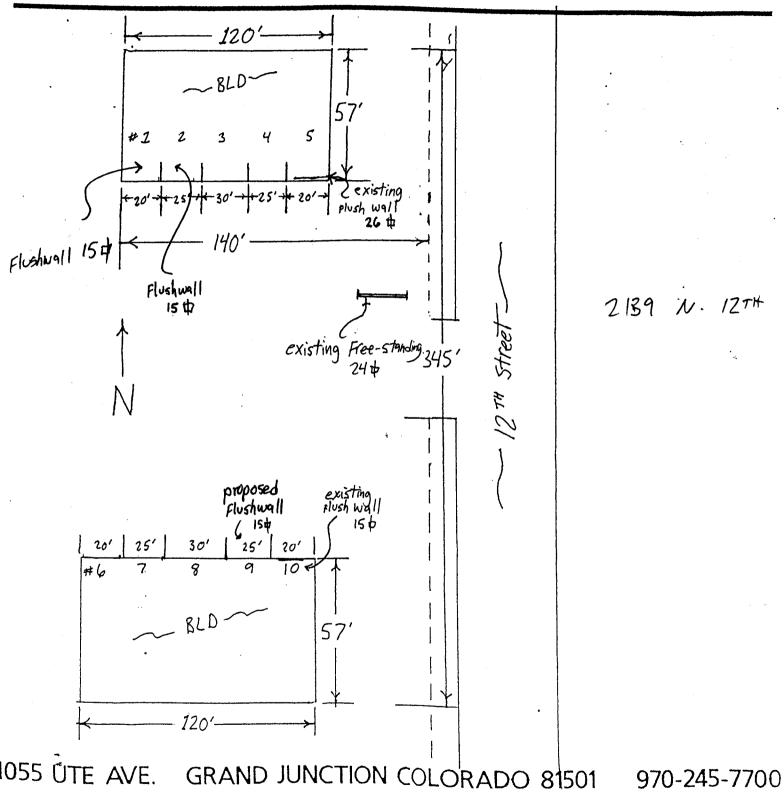

| Applicant's Signature                                                                                                    | Date                | Community                              | Development      | Approval       | Date                 |
|--------------------------------------------------------------------------------------------------------------------------|---------------------|----------------------------------------|------------------|----------------|----------------------|
|                                                                                                                          | L - 1 - 1           | מאוווי                                 |                  | · #            | , , , , , , , ,      |
| NOTE: No sign may exceed 300 square proposed and existing signage including ty and locations. Roof signs shall be manufa | pes, dimensi        | ons, lettering, al                     | butting streets, | alleys, easeme | nts, property lines, |
| COMMENTS: Allowance &                                                                                                    | 15 \$ P             | Der Unif                               | c 25 1           | # freest       | anding               |
| Total Existing:                                                                                                          | 95                  | Sq. Ft.                                | Total Allo       | wed:           | Sq. Ft.              |
| 110023171101110                                                                                                          |                     | Sq. Ft.                                | Free-Standing    | Comi           | <del></del>          |
| Free-standing                                                                                                            | 24                  | Sq. Ft.                                | Building         | (0)            | , Sq. Ft.            |
| Flush wall 15+, 15+, 15+, 26+                                                                                            | 71                  | Sq. Ft.                                | Signage Allow    | ved on Parcel: | J 12th st            |
| Existing Signage/Type:                                                                                                   |                     |                                        | ● FO             | R OFFICE USE   | E ONLY •             |
| (1,2,4) Building Facade 120 Linear (1-4) Street Frontage 345 Linear                                                      |                     | e to Grade /                           | OFeet            |                |                      |
| [ ] Existing Externally or Internally Illumin                                                                            | ated - No Cha       | nge in Electrical                      | Service          | [X] Non-I      | lluminated           |
|                                                                                                                          |                     | per each Linear Fe                     |                  | = .            |                      |
|                                                                                                                          |                     | Lanes - 1.5 Square                     | _                |                |                      |
|                                                                                                                          | -                   | r Linear Foot of E<br>0.75 Square Feet |                  | e.             |                      |
| Face Change Only (2,3 & 4):                                                                                              |                     | r Linear Foot of E                     |                  |                |                      |
| OWNER ADDRESS                                                                                                            |                     | TELEPH                                 | IONE NO          | 245-7700       | <u> </u>             |
| PROPERTY OWNER <u>Pete Miller</u>                                                                                        | <del>-</del>        | ADDRE                                  |                  | ute            |                      |
| BUSINESS NAME <u>Logn yx M</u><br>STREET ADDRESS 2139 12 <sup>TI</sup>                                                   | origage<br>+ street | CONTR. LICENS                          |                  | olob Sign      | <u> </u>             |
| 1 - 610 - 410                                                                                                            |                     | GG) 1777                               | R.               | ر ماند         |                      |
|                                                                                                                          |                     |                                        |                  |                |                      |