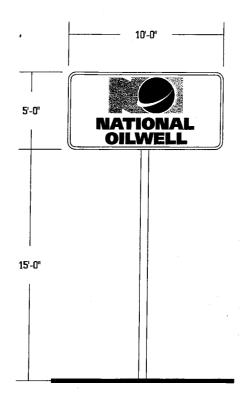

(White: Community Development)

(Canary: Applicant)

(Pink: Code Enforcement)

Xu — proposed location for 50# AT over ALL Height of 20'

INSTALL

100 +

1 5'x10' single FACED WALL SIGN

Ħ