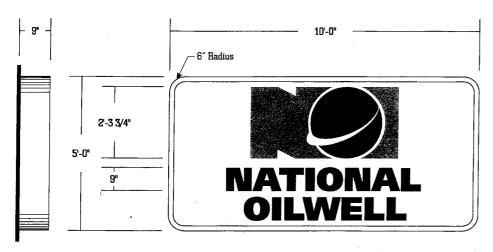

2157 Huy 6+50

Build ing

NTS.

● Typ End View ●

- 5'x10' S/F Alum. Cabinet 1/2"=1'-0"• 120 Volt
- Cabinets To Be Constructed Of Alum.
- Paint Cabinet Dupont Ls001 White (Gloss).
   Faces To Be .150 White Lexan W/ 1st Surface Vinyl Graphics.
- Red Copy & Logo To Be #3630-33 Red.
- Grey To Be #3630-51 Silver Grey.
- T-12 800ma C.W./H.O. Fluorescent Lamps.