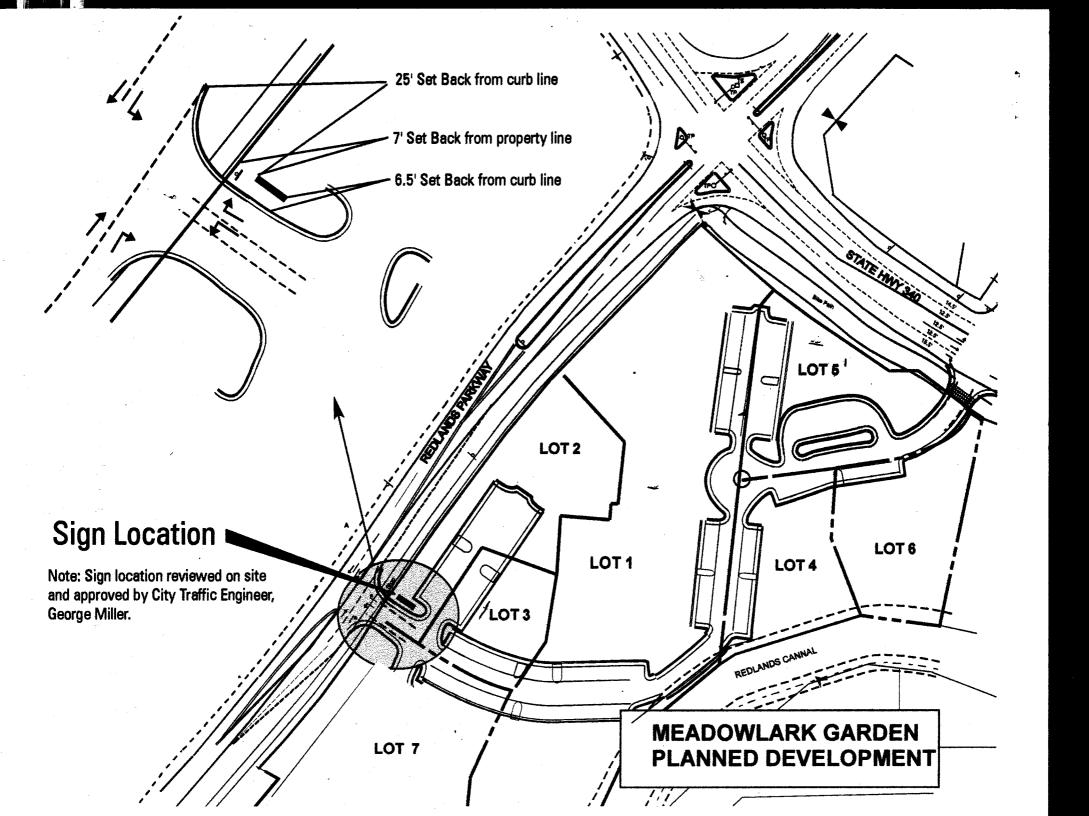

## Meadowlark Garden

PROPOSED CHANGEABLE TEXT

**Ground Level 100 sf Flower Bed** 