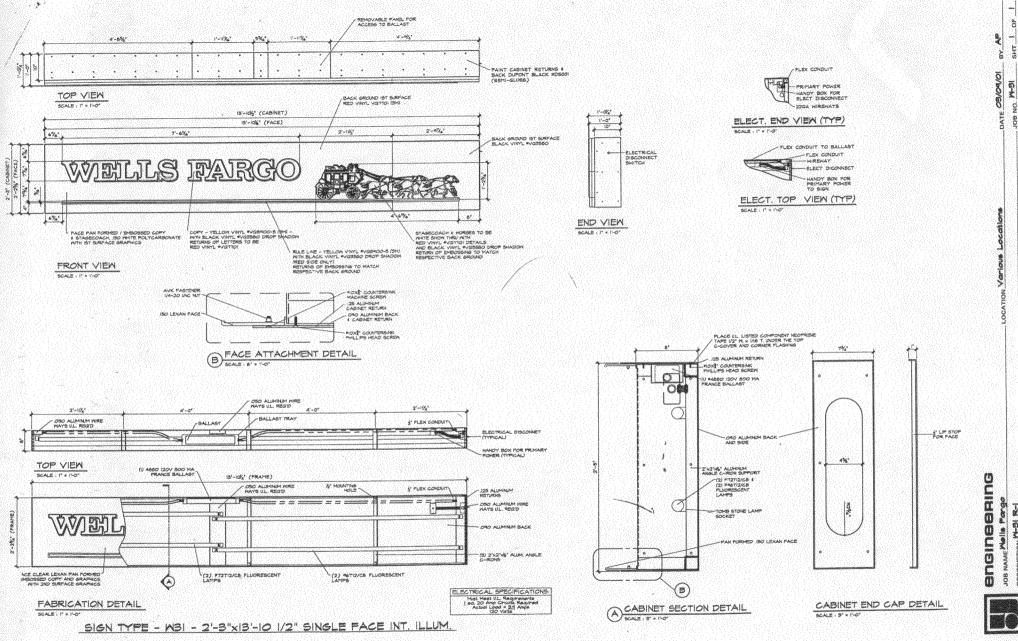

<u>1111210 9-24-03</u> Date Community Development Approval **Applicant's Signature** Date

(White: Community Development)

(Pink: Code Enforcement)

<sup>(</sup>Canary: Applicant)

(A) & (B) W-28

SCALE 1/2" = 1'

## B

ITEN45 A & B REMOVE AND SCRAP EXISTING LOGC AND LETTERS ON EAST AND NORTH ELEVATIONS. REPLACE WITH INT. ILLUM. W-28 S/F CABS.

## ITEM C

REMOVE AND SCRAP EXISTING LETTERS ON WEST ELEVATION. REPLACE WITH NON. ILLUM. 1" SINTRA LETTERS PAINTED TO MATCH YELLOW VQ 8900-5 VINYL

ITEM D REMOVE AND SCRAP DOOR VINYL. NO REPLA CEMENT

(C) SINTRA LETTERS