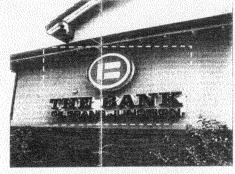

## B

ITEN45 A & B REMOVE AND SCRAP EXISTING LOGC AND LETTERS ON EAST AND NORTH ELEVATIONS. REPLACE WITH INT. ILLUM. W-28 S/F CABS.

5"

EXISTING LOGO AND LETTERS TO BE REPLACED WITH NEW W-28 SIGN MORTH

EXISTING WINDOW LETTERS TO BE REMOVED

5-2"

STROMODULE DO UNE

S Fa

EXISTING LOGO AND LETTERS TO BE REPLACED WITH NEW W-28 SIGN

E 0