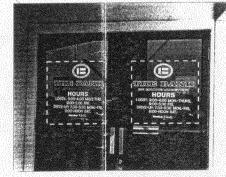

## ITEM C

REMOVE AND SCRAP EXISTING LETTERS ON WEST ELEVATION. REPLACE WITH NON. ILLUM. 1" SINTRA LETTERS PAINTED TO MATCH YELLOW VQ 8900-5 VINYL

ITEM D REMOVE AND SCRAP DOOR VINYL. NO REPLA CEMENT

(C) SINTRA LETTERS