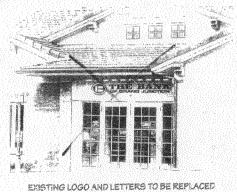

## B

ITEN45 A & B REMOVE AND SCRAP EXISTING LOGC AND LETTERS ON EAST AND NORTH ELEVATIONS. REPLACE WITH INT. ILLUM. W-28 S/F CABS.

5"

EXISTING LOGO AND LETTERS TO BE REPLACED WITH NEW W-28 SIGN MORTH

EXISTING WINDOW LETTERS TO BE REMOVED

5-2"

STROMODULE DO UNE

S Fa

EXISTING LOGO AND LETTERS TO BE REPLACED WITH NEW W-28 SIGN

E 0