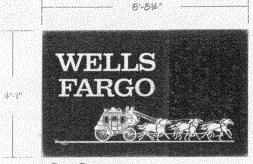

## B

ITEN45 A & B REMOVE AND SCRAP EXISTING LOGC AND LETTERS ON EAST AND NORTH ELEVATIONS. REPLACE WITH INT. ILLUM. W-28 S/F CABS.

5"

EXISTING LOGO AND LETTERS TO BE REPLACED WITH NEW W-28 SIGN MORTH

EXISTING WINDOW LETTERS TO BE REMOVED

5-2"

STROMODULE DO UNE

S Fa

EXISTING LOGO AND LETTERS TO BE REPLACED WITH NEW W-28 SIGN

E 0