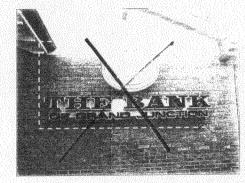

## B

ITEN45 A & B REMOVE AND SCRAP EXISTING LOGC AND LETTERS ON EAST AND NORTH ELEVATIONS. REPLACE WITH INT. ILLUM. W-28 S/F CABS.

5"

EXISTING LOGO AND LETTERS TO BE REPLACED WITH NEW W-28 SIGN MORTH

EXISTING WINDOW LETTERS TO BE REMOVED

5-2"

STROMODULE DO UNE

S Fa

EXISTING LOGO AND LETTERS TO BE REPLACED WITH NEW W-28 SIGN

E 0