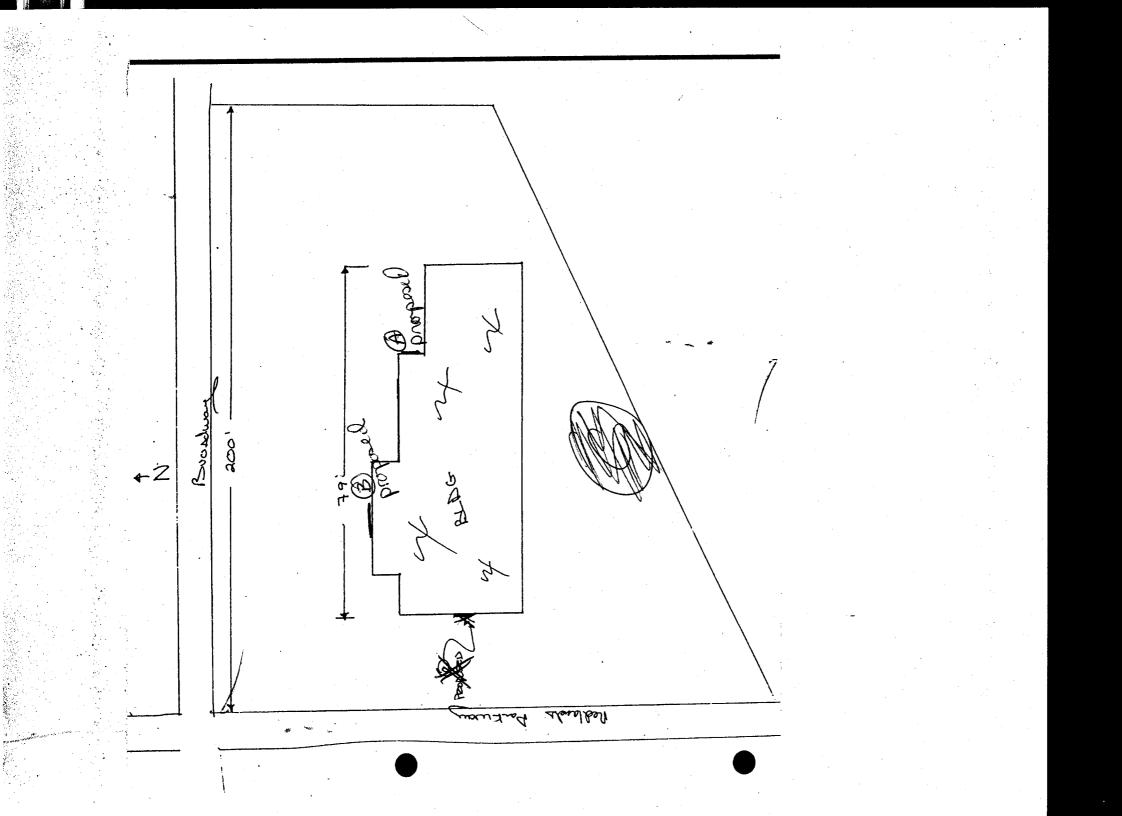

| COLOBADS A                                                                                                                              | Community Development Departmen<br>250 North 5th Street<br>Grand Junction, CO 81501<br>(970) 244-1430 | Permit No<br>t Date Submitted<br>FEE \$<br>Tax Schedule Zone                        | 10/10/03<br>1455-181-15-00 |  |
|-----------------------------------------------------------------------------------------------------------------------------------------|-------------------------------------------------------------------------------------------------------|-------------------------------------------------------------------------------------|----------------------------|--|
| BUSINESS NAME<br>STREET ADDRESS<br>PROPERTY OWNER<br>OWNER ADDRESS _3                                                                   | 251 Broadway<br>Julis Fargo                                                                           | CONTRACTOR 104.09<br>LICENSE NO. 29905<br>ADDRESS 1148 Sc. 30<br>TELEPHONE NO. 801- | 88<br>10 W- SLC 8410       |  |
| [\] 1. FLUSH<br>Face Change Only (2.3 &<br>[ ] 2. ROOF                                                                                  |                                                                                                       |                                                                                     |                            |  |
| [] 3. FREE-STANDING 2 Traffic Lanes - 0.75 Square Feet x Street Frontage                                                                |                                                                                                       |                                                                                     | ۰.<br>۱                    |  |
|                                                                                                                                         |                                                                                                       | 1.5 Square Feet x Street From                                                       | -                          |  |
| [ ] 4. <b>PROJEC</b>                                                                                                                    | <b>TING</b> 0.5 Square Feet per each                                                                  | Linear Foot of Building Facade                                                      | 3                          |  |
| Existing Externally or                                                                                                                  | Internally Illuminated - No Change in E                                                               | lectrical Service                                                                   | [ ] Non-Illuminated        |  |
| <ol> <li>Area of Propose</li> <li>Area of Propose</li> <li>Building Facade</li> <li>Street Frontage</li> <li>Height to Top o</li> </ol> | 200 Linear Feet                                                                                       | de S <sup>'</sup> Feet                                                              | · .                        |  |
| Existing Signage/Type:                                                                                                                  | TO BE REMOVED                                                                                         | • FOR OF                                                                            | FFICE USE ONLY •           |  |
| Wall (A)                                                                                                                                | 01.20<br>Sq. 1                                                                                        | Ft. Signage Allowed o                                                               | Signage Allowed on Parcel: |  |
| nand                                                                                                                                    | Sq. 1                                                                                                 |                                                                                     | Sq. F                      |  |
|                                                                                                                                         | Sq. 1                                                                                                 |                                                                                     | Sq. F                      |  |
|                                                                                                                                         | I                                                                                                     |                                                                                     | 54.1                       |  |

**NOTE:** No sign may exceed 300 square feet. A separate sign permit is required for each sign. 'Attach a sketch of proposed and existing signage including types, dimensions, lettering, abutting streets, alleys, easements, property lines, and locations. Roof signs shall be manufactured such that no guy wires, braces or supports shall be visible.

## B

ITEN45 A & B REMOVE AND SCRAP EXISTING LOGC AND LETTERS ON EAST AND NORTH ELEVATIONS. REPLACE WITH INT. ILLUM. W-28 S/F CABS.

## ITEM C

REMOVE AND SCRAP EXISTING LETTERS ON WEST ELEVATION. REPLACE WITH NON. ILLUM. 1" SINTRA LETTERS PAINTED TO MATCH YELLOW VQ 8900-5 VINYL

ITEM D REMOVE AND SCRAP DOOR VINYL. NO REPLA CEMENT

(C) SINTRA LETTERS