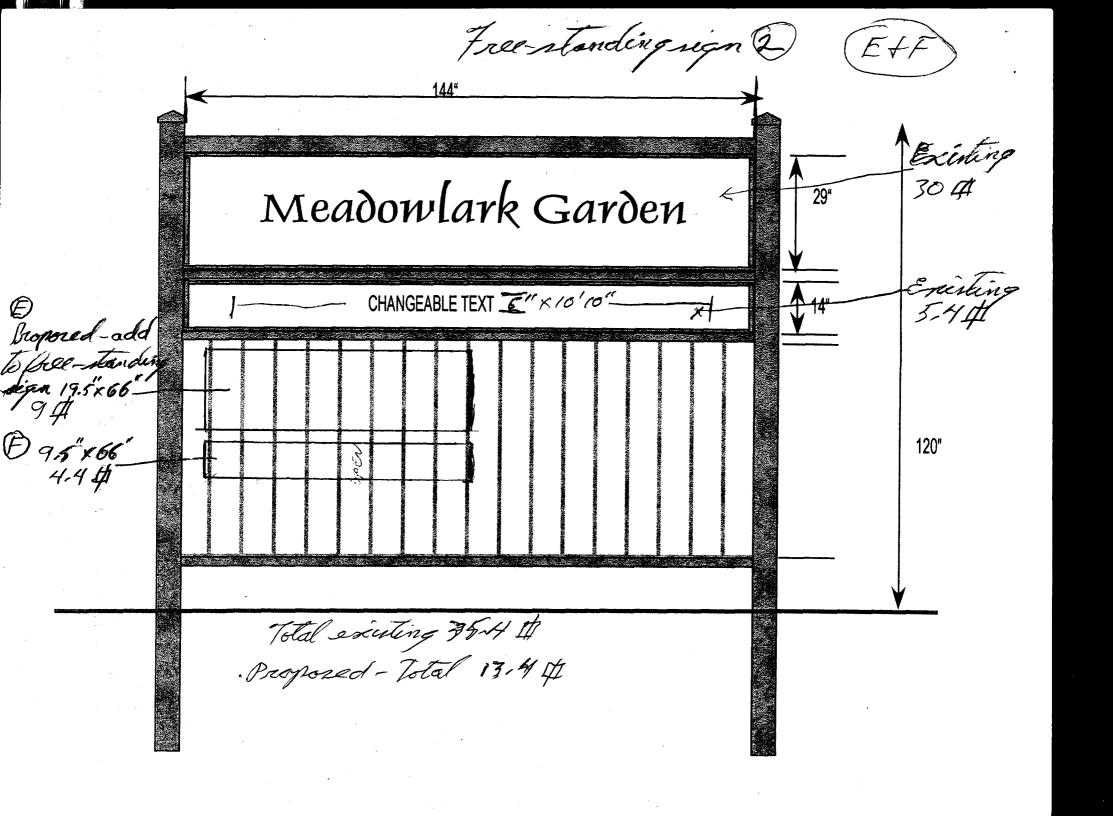

# SIGN CLEARANCE

Clearance No.

Date Submitted //-/2-03

Fee \$ 25.00

Zone PD

Community Development Department 250 North 5th Street Grand Junction CO 81501 (970) 244-1430

| BUSINESS NAME MEADOWLARK GARDEN  STREET ADDRESS 2259 Broadwar Rd  PROPERTY OWNER Ed DEL Duca TO  OWNER ADDRESS 2261 Broadway  [] 1. FLUSH WALL 2 Square Feet per Linear For  [] 2. ROOF 2 Square Feet per Linear For  [] 3. FREE-STANDING 2 Traffic Lanes - 0.75 Square Feet per Linear For  [] 4. PROJECTING 0.5 Square Feet per each Linear For  [] 4. PROJECTING 1.5 Square Feet per each Linear For  [] 5. Square Feet per each Linear For  [] 6. Square Feet per each Linear For  [] 7. Square Feet per each Linear For  [] 8. PROJECTING 1.5 Square Feet per each Linear For  [] 9. Square Feet per each Linear For  [] 1. Square Feet per Linear For  [] 1. Square Feet per Linear For  [] 2. Square Feet per Linear For  [] 3. Square Feet per Linear For  [] 3. Square Feet per Linear For  [] 4. PROJECTING 1.5 Square Feet per each Linear For  [] 5. Square Feet per Linear For  [] 6. Square Feet per Linear For  [] 6. Square Feet per Linear For  [] 7. Square Feet per Linear For  [] 8. Square Feet per Linear For  [] 9. Square Feet per Linear For  [] 1. Square Feet per Linear For  [] 1. Square Feet per Linear For  [] 2. Square Feet per Linear For  [] 3. Square Feet per Linear For  [] 4. Square Feet per Linear For  [] 6. Square Feet per Linear For  [] 8. Square Feet per Linear For  [] 9. Square Feet per Linear  | ot of Building Facade         |
|--------------------------------------------------------------------------------------------------------------------------------------------------------------------------------------------------------------------------------------------------------------------------------------------------------------------------------------------------------------------------------------------------------------------------------------------------------------------------------------------------------------------------------------------------------------------------------------------------------------------------------------------------------------------------------------------------------------------------------------------------------------------------------------------------------------------------------------------------------------------------------------------------------------------------------------------------------------------------------------------------------------------------------------------------------------------------------------------------------------------------------------------------------------------------------------------------------------------------------------------------------------------------------------------------------------------------------------------------------------------------------------------------------------------------------------------------------------------------------------------------------------------------------------------------------------------------------------------------------------------------------------------------------------------------------------------------------------------------------------------------------------------------------------------------------------------------------------------------------------------------------------------------------------------------------------------------------------------------------------------------------------------------------------------------------------------------------------------------------------------------------|-------------------------------|
| [ ] Externally Illuminated [ ] Internally Illuminated                                                                                                                                                                                                                                                                                                                                                                                                                                                                                                                                                                                                                                                                                                                                                                                                                                                                                                                                                                                                                                                                                                                                                                                                                                                                                                                                                                                                                                                                                                                                                                                                                                                                                                                                                                                                                                                                                                                                                                                                                                                                          | Non-Illuminated               |
| (1 - 5) Area of Proposed Sign: Square Feet (1,2,4) Building Façade: Linear Feet (1 - 4) Street Frontage: Linear Feet (2 - 5) Height to Top of Sign: Feet (5) Distance from all Existing Off-Premise Signs within 600 Feet                                                                                                                                                                                                                                                                                                                                                                                                                                                                                                                                                                                                                                                                                                                                                                                                                                                                                                                                                                                                                                                                                                                                                                                                                                                                                                                                                                                                                                                                                                                                                                                                                                                                                                                                                                                                                                                                                                      | to Grade: 3/02 Feet           |
| EXISTING SIGNAGE/TYPE:                                                                                                                                                                                                                                                                                                                                                                                                                                                                                                                                                                                                                                                                                                                                                                                                                                                                                                                                                                                                                                                                                                                                                                                                                                                                                                                                                                                                                                                                                                                                                                                                                                                                                                                                                                                                                                                                                                                                                                                                                                                                                                         | ● FOR OFFICE USE ONLY ●       |
| Flesh well 67.2 sq. F                                                                                                                                                                                                                                                                                                                                                                                                                                                                                                                                                                                                                                                                                                                                                                                                                                                                                                                                                                                                                                                                                                                                                                                                                                                                                                                                                                                                                                                                                                                                                                                                                                                                                                                                                                                                                                                                                                                                                                                                                                                                                                          |                               |
| Free-Standing 70 of Sq. I                                                                                                                                                                                                                                                                                                                                                                                                                                                                                                                                                                                                                                                                                                                                                                                                                                                                                                                                                                                                                                                                                                                                                                                                                                                                                                                                                                                                                                                                                                                                                                                                                                                                                                                                                                                                                                                                                                                                                                                                                                                                                                      |                               |
| The Charles of the Control of the Co | 1114                          |
|                                                                                                                                                                                                                                                                                                                                                                                                                                                                                                                                                                                                                                                                                                                                                                                                                                                                                                                                                                                                                                                                                                                                                                                                                                                                                                                                                                                                                                                                                                                                                                                                                                                                                                                                                                                                                                                                                                                                                                                                                                                                                                                                |                               |
| Total Existing: 138.0 Sq. I                                                                                                                                                                                                                                                                                                                                                                                                                                                                                                                                                                                                                                                                                                                                                                                                                                                                                                                                                                                                                                                                                                                                                                                                                                                                                                                                                                                                                                                                                                                                                                                                                                                                                                                                                                                                                                                                                                                                                                                                                                                                                                    | t. Total Allowed: 339 Sq. Ft. |
| Free Additional 35-4 H on res<br>NOTE: No sign may exceed 300 square feet. A separate sign cleapan                                                                                                                                                                                                                                                                                                                                                                                                                                                                                                                                                                                                                                                                                                                                                                                                                                                                                                                                                                                                                                                                                                                                                                                                                                                                                                                                                                                                                                                                                                                                                                                                                                                                                                                                                                                                                                                                                                                                                                                                                             |                               |