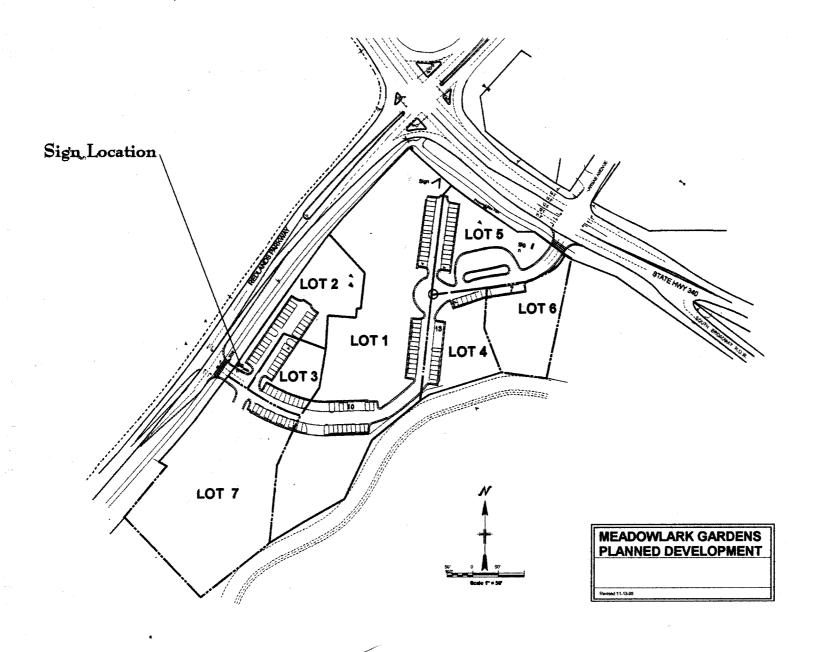

| NA Sq. Ft.                                            |
| Total Existing:                                                                                                                     | 138.0 \$79                                              | Total Allowed                                                                           | : 839 Sg. Ft.                                         |
|                                                                                                                                     | Sadd a Tolo<br>standing -<br>square feet. A separate si | gn permit is required for e                                                             | Hothe  Le an additional  ach sign. Attach a sketch of |

(Canary: Applicant)









Medowlark Garden, 2259 Broadway

Lot 5 - Bank - Fluckwall 54 # Lot 1 - Greenhouse - Fluck wall 6.7 # Lot 3 - Western Valley Family Practice Fluck wall 6.5 #

Total Fluck Wall 67.2 ft

Free-Standing

existing-70.8 - Signa 142

Propose to add-13.4 th to each of the 3 free-standing

signa for a total of 111 th

Signa - free standing 30.4

Total - 48.8 th 48.8 th

Signa - existing 35.4 th - add 13.4 th

Signa existing 35.4 th - add 13.4 th

Signa existing 6 - add 48.8 th

Thee-standing Total - new 75.6

B, D, F COMMUNITY HOSPITAL 92"

SPECIALTY DIAGNOSTICS 92"

A, C HE WESTERN VALLEY 192"

FAMILY PRACTICE



Larry 241-6400 839 66

Meadowlork Starden

<->

Redlands Parkway

Standing night #3

George Miller Traffie