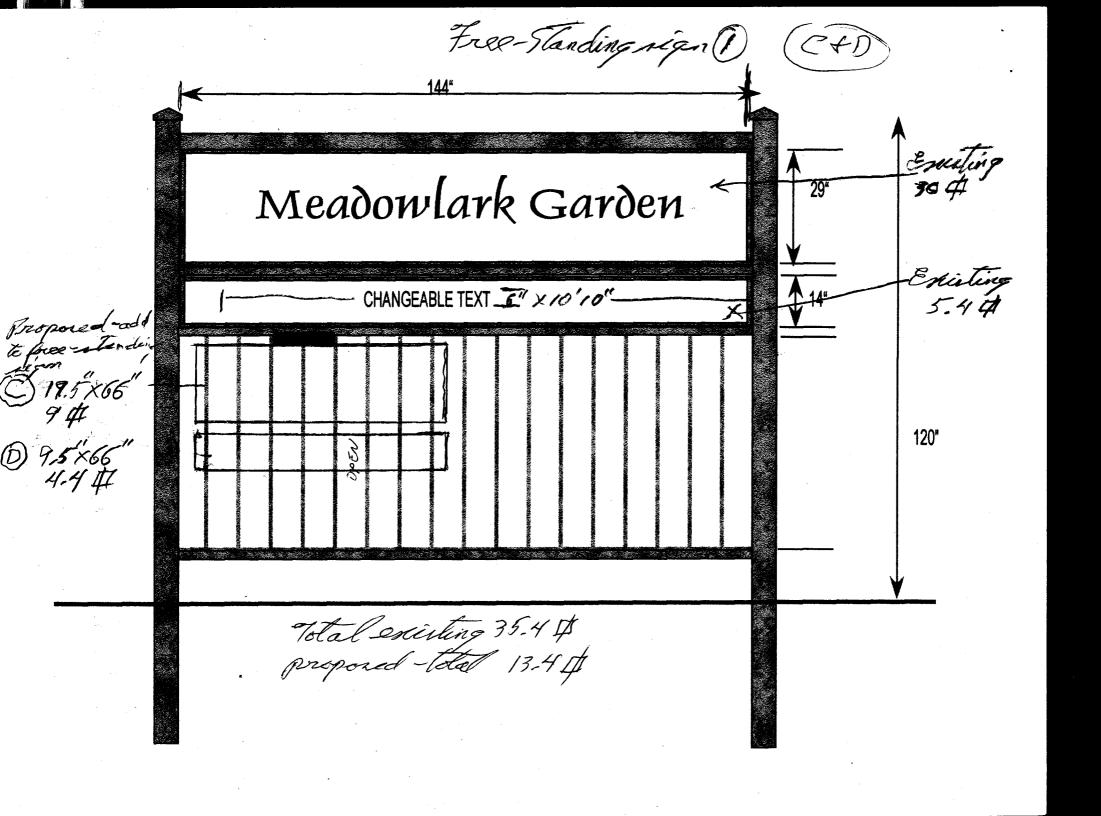

# SIGN CLEARANCE

Clearance No.

Date Submitted //-/2-03

Fee \$ 25.00

Zone PD

Community Development Department 250 North 5th Street Grand Junction CO 81501 (970) 244-1430

| BUSINESS NAME MEADOWLARK GARDEN  STREET ADDRESS 2259 Broadwar Rd  PROPERTY OWNER Ed DEL Duca TO  OWNER ADDRESS 2261 Broadway  [] 1. FLUSH WALL 2 Square Feet per Linear For  [] 2. ROOF 2 Square Feet per Linear For  [] 3. FREE-STANDING 2 Traffic Lanes - 0.75 Square Feet per Linear For  [] 4. PROJECTING 0.5 Square Feet per each Linear For  [] 4. PROJECTING 1.5 Square Feet per each Linear For  [] 5. Square Feet per each Linear For  [] 6. Square Feet per each Linear For  [] 7. Square Feet per each Linear For  [] 8. PROJECTING 1.5 Square Feet per each Linear For  [] 9. Square Feet per each Linear For  [] 1. Square Feet per Linear For  [] 1. Square Feet per Linear For  [] 2. Square Feet per Linear For  [] 3. Square Feet per Linear For  [] 3. Square Feet per Linear For  [] 4. PROJECTING 1.5 Square Feet per each Linear For  [] 5. Square Feet per Linear For  [] 6. Square Feet per Linear For  [] 6. Square Feet per Linear For  [] 7. Square Feet per Linear For  [] 8. Square Feet per Linear For  [] 9. Square Feet per Linear For  [] 1. Square Feet per Linear For  [] 1. Square Feet per Linear For  [] 2. Square Feet per Linear For  [] 3. Square Feet per Linear For  [] 4. Square Feet per Linear For  [] 6. Square Feet per Linear For  [] 8. Square Feet per Linear For  [] 9. Square Feet per Linear  | ot of Building Facade         |
|--------------------------------------------------------------------------------------------------------------------------------------------------------------------------------------------------------------------------------------------------------------------------------------------------------------------------------------------------------------------------------------------------------------------------------------------------------------------------------------------------------------------------------------------------------------------------------------------------------------------------------------------------------------------------------------------------------------------------------------------------------------------------------------------------------------------------------------------------------------------------------------------------------------------------------------------------------------------------------------------------------------------------------------------------------------------------------------------------------------------------------------------------------------------------------------------------------------------------------------------------------------------------------------------------------------------------------------------------------------------------------------------------------------------------------------------------------------------------------------------------------------------------------------------------------------------------------------------------------------------------------------------------------------------------------------------------------------------------------------------------------------------------------------------------------------------------------------------------------------------------------------------------------------------------------------------------------------------------------------------------------------------------------------------------------------------------------------------------------------------------------|-------------------------------|
| [ ] Externally Illuminated [ ] Internally Illuminated                                                                                                                                                                                                                                                                                                                                                                                                                                                                                                                                                                                                                                                                                                                                                                                                                                                                                                                                                                                                                                                                                                                                                                                                                                                                                                                                                                                                                                                                                                                                                                                                                                                                                                                                                                                                                                                                                                                                                                                                                                                                          | Non-Illuminated               |
| (1 - 5) Area of Proposed Sign: Square Feet (1,2,4) Building Façade: Linear Feet (1 - 4) Street Frontage: Linear Feet (2 - 5) Height to Top of Sign: Feet (5) Distance from all Existing Off-Premise Signs within 600 Feet                                                                                                                                                                                                                                                                                                                                                                                                                                                                                                                                                                                                                                                                                                                                                                                                                                                                                                                                                                                                                                                                                                                                                                                                                                                                                                                                                                                                                                                                                                                                                                                                                                                                                                                                                                                                                                                                                                      | to Grade: 3/02 Feet           |
| EXISTING SIGNAGE/TYPE:                                                                                                                                                                                                                                                                                                                                                                                                                                                                                                                                                                                                                                                                                                                                                                                                                                                                                                                                                                                                                                                                                                                                                                                                                                                                                                                                                                                                                                                                                                                                                                                                                                                                                                                                                                                                                                                                                                                                                                                                                                                                                                         | ● FOR OFFICE USE ONLY ●       |
| Flesh well 67.2 sq. F                                                                                                                                                                                                                                                                                                                                                                                                                                                                                                                                                                                                                                                                                                                                                                                                                                                                                                                                                                                                                                                                                                                                                                                                                                                                                                                                                                                                                                                                                                                                                                                                                                                                                                                                                                                                                                                                                                                                                                                                                                                                                                          |                               |
| Free-Standing 70 of Sq. I                                                                                                                                                                                                                                                                                                                                                                                                                                                                                                                                                                                                                                                                                                                                                                                                                                                                                                                                                                                                                                                                                                                                                                                                                                                                                                                                                                                                                                                                                                                                                                                                                                                                                                                                                                                                                                                                                                                                                                                                                                                                                                      |                               |
| The Charles of the Control of the Co | 1114                          |
|                                                                                                                                                                                                                                                                                                                                                                                                                                                                                                                                                                                                                                                                                                                                                                                                                                                                                                                                                                                                                                                                                                                                                                                                                                                                                                                                                                                                                                                                                                                                                                                                                                                                                                                                                                                                                                                                                                                                                                                                                                                                                                                                |                               |
| Total Existing: 138.0 Sq. I                                                                                                                                                                                                                                                                                                                                                                                                                                                                                                                                                                                                                                                                                                                                                                                                                                                                                                                                                                                                                                                                                                                                                                                                                                                                                                                                                                                                                                                                                                                                                                                                                                                                                                                                                                                                                                                                                                                                                                                                                                                                                                    | t. Total Allowed: 339 Sq. Ft. |
| Free Additional 35-4 H on res<br>NOTE: No sign may exceed 300 square feet. A separate sign cleapan                                                                                                                                                                                                                                                                                                                                                                                                                                                                                                                                                                                                                                                                                                                                                                                                                                                                                                                                                                                                                                                                                                                                                                                                                                                                                                                                                                                                                                                                                                                                                                                                                                                                                                                                                                                                                                                                                                                                                                                                                             |                               |