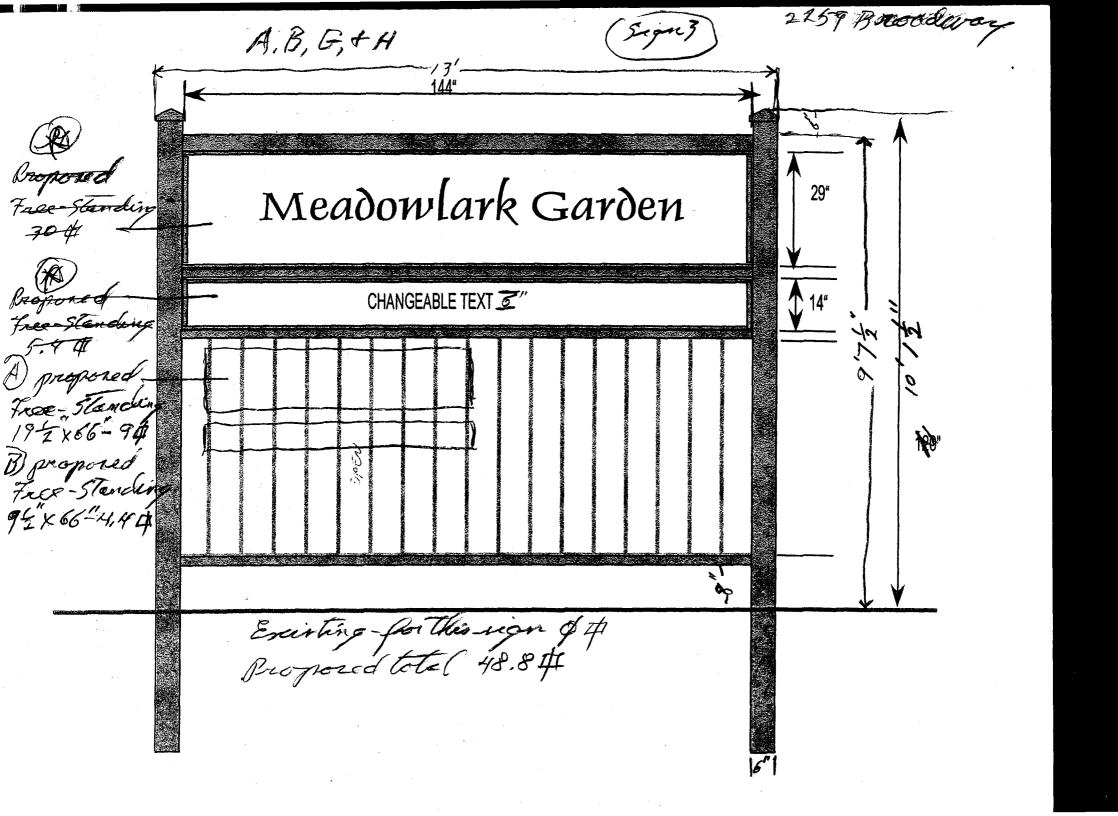

# SIGN CLEARANCE

Clearance No.

Date Submitted //-/2-03

Fee \$ 25.00

Zone PD

Community Development Department 250 North 5th Street Grand Junction CO 81501 (970) 244-1430

| BUSINESS NAME MEADOWLARK GARDEN  STREET ADDRESS 2259 Broadwar Rd  PROPERTY OWNER Ed DEL Duca TO  OWNER ADDRESS 2261 Broadway  [] 1. FLUSH WALL 2 Square Feet per Linear For  [] 2. ROOF 2 Square Feet per Linear For  [] 3. FREE-STANDING 2 Traffic Lanes - 0.75 Square Feet per Linear For  [] 4. PROJECTING 0.5 Square Feet per each Linear For  [] 4. PROJECTING 1.5 Square Feet per each Linear For  [] 5. Square Feet per each Linear For  [] 6. Square Feet per each Linear For  [] 7. Square Feet per each Linear For  [] 8. PROJECTING 1.5 Square Feet per each Linear For  [] 9. Square Feet per each Linear For  [] 1. Square Feet per Linear For  [] 1. Square Feet per Linear For  [] 2. Square Feet per Linear For  [] 3. Square Feet per Linear For  [] 3. Square Feet per Linear For  [] 4. PROJECTING 1.5 Square Feet per each Linear For  [] 5. Square Feet per Linear For  [] 6. Square Feet per Linear For  [] 6. Square Feet per Linear For  [] 7. Square Feet per Linear For  [] 8. Square Feet per Linear For  [] 9. Square Feet per Linear For  [] 1. Square Feet per Linear For  [] 1. Square Feet per Linear For  [] 2. Square Feet per Linear For  [] 3. Square Feet per Linear For  [] 4. Square Feet per Linear For  [] 6. Square Feet per Linear For  [] 8. Square Feet per Linear For  [] 9. Square Feet per Linear  | ot of Building Facade         |
|--------------------------------------------------------------------------------------------------------------------------------------------------------------------------------------------------------------------------------------------------------------------------------------------------------------------------------------------------------------------------------------------------------------------------------------------------------------------------------------------------------------------------------------------------------------------------------------------------------------------------------------------------------------------------------------------------------------------------------------------------------------------------------------------------------------------------------------------------------------------------------------------------------------------------------------------------------------------------------------------------------------------------------------------------------------------------------------------------------------------------------------------------------------------------------------------------------------------------------------------------------------------------------------------------------------------------------------------------------------------------------------------------------------------------------------------------------------------------------------------------------------------------------------------------------------------------------------------------------------------------------------------------------------------------------------------------------------------------------------------------------------------------------------------------------------------------------------------------------------------------------------------------------------------------------------------------------------------------------------------------------------------------------------------------------------------------------------------------------------------------------|-------------------------------|
| [ ] Externally Illuminated [ ] Internally Illuminated                                                                                                                                                                                                                                                                                                                                                                                                                                                                                                                                                                                                                                                                                                                                                                                                                                                                                                                                                                                                                                                                                                                                                                                                                                                                                                                                                                                                                                                                                                                                                                                                                                                                                                                                                                                                                                                                                                                                                                                                                                                                          | Non-Illuminated               |
| (1 - 5) Area of Proposed Sign: Square Feet (1,2,4) Building Façade: Linear Feet (1 - 4) Street Frontage: Linear Feet (2 - 5) Height to Top of Sign: Feet (5) Distance from all Existing Off-Premise Signs within 600 Feet                                                                                                                                                                                                                                                                                                                                                                                                                                                                                                                                                                                                                                                                                                                                                                                                                                                                                                                                                                                                                                                                                                                                                                                                                                                                                                                                                                                                                                                                                                                                                                                                                                                                                                                                                                                                                                                                                                      | to Grade: 3/02 Feet           |
| EXISTING SIGNAGE/TYPE:                                                                                                                                                                                                                                                                                                                                                                                                                                                                                                                                                                                                                                                                                                                                                                                                                                                                                                                                                                                                                                                                                                                                                                                                                                                                                                                                                                                                                                                                                                                                                                                                                                                                                                                                                                                                                                                                                                                                                                                                                                                                                                         | ● FOR OFFICE USE ONLY ●       |
| Flesh well 67.2 sq. F                                                                                                                                                                                                                                                                                                                                                                                                                                                                                                                                                                                                                                                                                                                                                                                                                                                                                                                                                                                                                                                                                                                                                                                                                                                                                                                                                                                                                                                                                                                                                                                                                                                                                                                                                                                                                                                                                                                                                                                                                                                                                                          |                               |
| Free-Standing 70 of Sq. I                                                                                                                                                                                                                                                                                                                                                                                                                                                                                                                                                                                                                                                                                                                                                                                                                                                                                                                                                                                                                                                                                                                                                                                                                                                                                                                                                                                                                                                                                                                                                                                                                                                                                                                                                                                                                                                                                                                                                                                                                                                                                                      |                               |
| The Charles of the Control of the Co | 1114                          |
|                                                                                                                                                                                                                                                                                                                                                                                                                                                                                                                                                                                                                                                                                                                                                                                                                                                                                                                                                                                                                                                                                                                                                                                                                                                                                                                                                                                                                                                                                                                                                                                                                                                                                                                                                                                                                                                                                                                                                                                                                                                                                                                                |                               |
| Total Existing: 138.0 Sq. I                                                                                                                                                                                                                                                                                                                                                                                                                                                                                                                                                                                                                                                                                                                                                                                                                                                                                                                                                                                                                                                                                                                                                                                                                                                                                                                                                                                                                                                                                                                                                                                                                                                                                                                                                                                                                                                                                                                                                                                                                                                                                                    | t. Total Allowed: 339 Sq. Ft. |
| Free Additional 35-4 H on res<br>NOTE: No sign may exceed 300 square feet. A separate sign cleapan                                                                                                                                                                                                                                                                                                                                                                                                                                                                                                                                                                                                                                                                                                                                                                                                                                                                                                                                                                                                                                                                                                                                                                                                                                                                                                                                                                                                                                                                                                                                                                                                                                                                                                                                                                                                                                                                                                                                                                                                                             |                               |