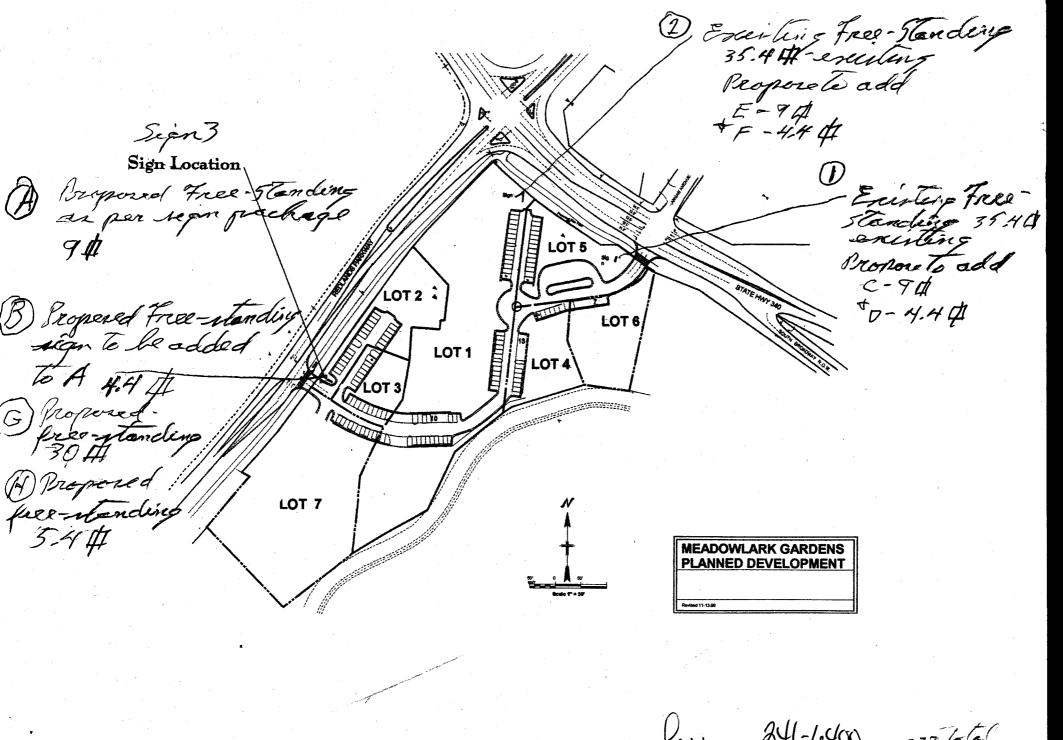

# SIGN CLEARANCE

Clearance No.

Date Submitted //-/2-03

Fee \$ 25.00

Zone PD

Community Development Department 250 North 5th Street Grand Junction CO 81501 (970) 244-1430

| BUSINESS NAME MEADOWLARK GARDEN  STREET ADDRESS 2259 Broadwar Rd  PROPERTY OWNER Ed DEL Duca TO  OWNER ADDRESS 2261 Broadway  [] 1. FLUSH WALL 2 Square Feet per Linear For  [] 2. ROOF 2 Square Feet per Linear For  [] 3. FREE-STANDING 2 Traffic Lanes - 0.75 Square Feet per Linear For  [] 4. PROJECTING 0.5 Square Feet per each Linear For  [] 4. PROJECTING 1.5 Square Feet per each Linear For  [] 5. Square Feet per each Linear For  [] 6. Square Feet per each Linear For  [] 7. Square Feet per each Linear For  [] 8. PROJECTING 1.5 Square Feet per each Linear For  [] 9. Square Feet per each Linear For  [] 1. Square Feet per Linear For  [] 1. Square Feet per Linear For  [] 2. Square Feet per Linear For  [] 3. Square Feet per Linear For  [] 3. Square Feet per Linear For  [] 4. PROJECTING 1.5 Square Feet per each Linear For  [] 5. Square Feet per Linear For  [] 6. Square Feet per Linear For  [] 6. Square Feet per Linear For  [] 7. Square Feet per Linear For  [] 8. Square Feet per Linear For  [] 9. Square Feet per Linear For  [] 1. Square Feet per Linear For  [] 1. Square Feet per Linear For  [] 2. Square Feet per Linear For  [] 3. Square Feet per Linear For  [] 4. Square Feet per Linear For  [] 6. Square Feet per Linear For  [] 8. Square Feet per Linear For  [] 9. Square Feet per Linear  | ot of Building Facade         |
|--------------------------------------------------------------------------------------------------------------------------------------------------------------------------------------------------------------------------------------------------------------------------------------------------------------------------------------------------------------------------------------------------------------------------------------------------------------------------------------------------------------------------------------------------------------------------------------------------------------------------------------------------------------------------------------------------------------------------------------------------------------------------------------------------------------------------------------------------------------------------------------------------------------------------------------------------------------------------------------------------------------------------------------------------------------------------------------------------------------------------------------------------------------------------------------------------------------------------------------------------------------------------------------------------------------------------------------------------------------------------------------------------------------------------------------------------------------------------------------------------------------------------------------------------------------------------------------------------------------------------------------------------------------------------------------------------------------------------------------------------------------------------------------------------------------------------------------------------------------------------------------------------------------------------------------------------------------------------------------------------------------------------------------------------------------------------------------------------------------------------------|-------------------------------|
| [ ] Externally Illuminated [ ] Internally Illuminated                                                                                                                                                                                                                                                                                                                                                                                                                                                                                                                                                                                                                                                                                                                                                                                                                                                                                                                                                                                                                                                                                                                                                                                                                                                                                                                                                                                                                                                                                                                                                                                                                                                                                                                                                                                                                                                                                                                                                                                                                                                                          | Non-Illuminated               |
| (1 - 5) Area of Proposed Sign: Square Feet (1,2,4) Building Façade: Linear Feet (1 - 4) Street Frontage: Linear Feet (2 - 5) Height to Top of Sign: Feet (5) Distance from all Existing Off-Premise Signs within 600 Feet                                                                                                                                                                                                                                                                                                                                                                                                                                                                                                                                                                                                                                                                                                                                                                                                                                                                                                                                                                                                                                                                                                                                                                                                                                                                                                                                                                                                                                                                                                                                                                                                                                                                                                                                                                                                                                                                                                      | to Grade: 3/02 Feet           |
| EXISTING SIGNAGE/TYPE:                                                                                                                                                                                                                                                                                                                                                                                                                                                                                                                                                                                                                                                                                                                                                                                                                                                                                                                                                                                                                                                                                                                                                                                                                                                                                                                                                                                                                                                                                                                                                                                                                                                                                                                                                                                                                                                                                                                                                                                                                                                                                                         | ● FOR OFFICE USE ONLY ●       |
| Flesh well 67.2 sq. F                                                                                                                                                                                                                                                                                                                                                                                                                                                                                                                                                                                                                                                                                                                                                                                                                                                                                                                                                                                                                                                                                                                                                                                                                                                                                                                                                                                                                                                                                                                                                                                                                                                                                                                                                                                                                                                                                                                                                                                                                                                                                                          |                               |
| Free-Standing 70 of Sq. I                                                                                                                                                                                                                                                                                                                                                                                                                                                                                                                                                                                                                                                                                                                                                                                                                                                                                                                                                                                                                                                                                                                                                                                                                                                                                                                                                                                                                                                                                                                                                                                                                                                                                                                                                                                                                                                                                                                                                                                                                                                                                                      |                               |
| The Charles of the Control of the Co | 1114                          |
|                                                                                                                                                                                                                                                                                                                                                                                                                                                                                                                                                                                                                                                                                                                                                                                                                                                                                                                                                                                                                                                                                                                                                                                                                                                                                                                                                                                                                                                                                                                                                                                                                                                                                                                                                                                                                                                                                                                                                                                                                                                                                                                                |                               |
| Total Existing: 138.0 Sq. I                                                                                                                                                                                                                                                                                                                                                                                                                                                                                                                                                                                                                                                                                                                                                                                                                                                                                                                                                                                                                                                                                                                                                                                                                                                                                                                                                                                                                                                                                                                                                                                                                                                                                                                                                                                                                                                                                                                                                                                                                                                                                                    | t. Total Allowed: 339 Sq. Ft. |
| Free Additional 35-4 H on res<br>NOTE: No sign may exceed 300 square feet. A separate sign cleapan                                                                                                                                                                                                                                                                                                                                                                                                                                                                                                                                                                                                                                                                                                                                                                                                                                                                                                                                                                                                                                                                                                                                                                                                                                                                                                                                                                                                                                                                                                                                                                                                                                                                                                                                                                                                                                                                                                                                                                                                                             |                               |